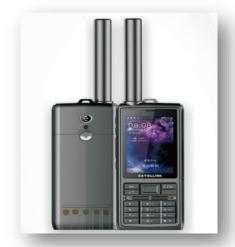

6/08/2016
- Tiantong 1-02 Satellite 12/11/2020
- Tiantong 1-03 Satellite 20/01/2021





#### **Tiantong 1 Satellite System**

Tiantong 1 satellite system is tasked with providing all-weather, all-time, stable and reliable mobile communication services to users in China and its surrounding countries. Including Brunei, Myanmar, Laos, Thailand, Cambodia, Vietnam, Malaysia, Singapore, Indonesia, Philippines, Palau, Timor-Leste, Japan, North Korea, South Korea, Bangladesh, Bhutan and Nepal.







#### **Tiantong 1 Satellite Application**

Tiantong 1 satellite system can be used in a wide variety of industries, including geological surveys, power generation, marine transport, fishing, polar exploration, land surveys and emergency response.













### **Tiantong Satellite Phones**













## **Tiantong Satellite Terminals**











#### Thank you!

To be recognized as the best-in-class goods and service provider of global telecom operators, EagleFly would like to work with you to achieve more.