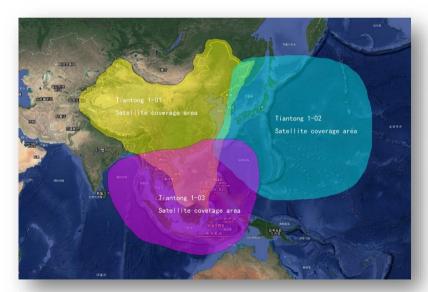

#### **Tiantong 1 Satellite System**

Tiantong 1 satellite system is tasked with providing all-weather, all-time, stable and reliable mobile communication services to users in China and its surrounding countries. Including Brunei, Myanmar, Laos, Thailand, Cambodia, Vietnam, Malaysia, Singapore, Indonesia, Philippines, Palau, Timor-Leste, Japan, North Korea, South Korea, Bangladesh, Bhutan and Nepal.