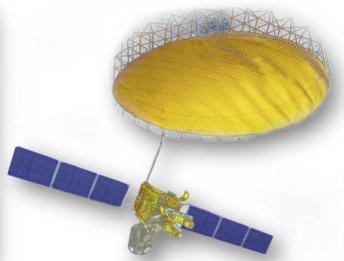

# **Tiantong-1 Satellite Mobile Communication System**

Tiantong-1 satellite mobile communication system is China's self-developed and built satellite mobile communication system.

#### Launch time:

- Tiantong 1-01 Satellite 06/08/2016
- Tiantong 1-02 Satellite 12/11/2020
- Tiantong 1-03 Satellite 20/01/2021

#### **Tiantong 1 Satellite System**

Tiantong 1 satellite system is tasked with providing all-weather, all-time, stable and reliable mobile communication services to users in China and its surrounding countries. Including Brunei, Myanmar, Laos, Thailand, Cambodia, Vietnam, Malaysia, Singapore, Indonesia, Philippines, Palau, Timor-Leste, Japan, North Korea, South Korea, Bangladesh, Bhutan and Nepal.