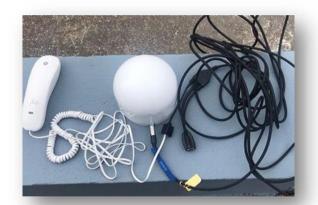

0
- Tiantong 1-03 Satellite 20/01/2021





#### **Tiantong 1 Satellite System**

Tiantong 1 satellite system is tasked with providing all-weather, all-time, stable and reliable mobile communication services to users in China and its surrounding countries. Including Brunei, Myanmar, Laos, Thailand, Cambodia, Vietnam, Malaysia, Singapore, Indonesia, Philippines, Palau, Timor-Leste, Japan, North Korea, South Korea, Bangladesh, Bhutan and Nepal.







#### **Tiantong 1 Satellite Application**

Tiantong 1 satellite system can be used in a wide variety of industries, including geological surveys, power generation, marine transport, fishing, polar exploration, land surveys and emergency response.













### **Tiantong Satellite Phones**













## **Tiantong Satellite Terminals**











#### Thank you!

To be recognized as the best-in-class goods and service provider of global telecom operators, EagleFly would like to work with you to achieve more.