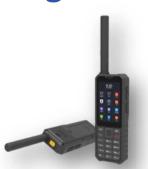

lite 06/08/2016
- Tiantong 1-02 Satellite 12/11/2020
- Tiantong 1-03 Satellite 20/01/2021





#### **Tiantong 1 Satellite System**

Tiantong 1 satellite system is tasked with providing all-weather, all-time, stable and reliable mobile communication services to users in China and its surrounding countries. Including Brunei, Myanmar, Laos, Thailand, Cambodia, Vietnam, Malaysia, Singapore, Indonesia, Philippines, Palau, Timor-Leste, Japan, North Korea, South Korea, Bangladesh, Bhutan and Nepal.







#### **Tiantong 1 Satellite Application**

Tiantong 1 satellite system can be used in a wide variety of industries, including geological surveys, power generation, marine transport, fishing, polar exploration, land surveys and emergency response.













### **Tiantong Satellite Phones**













## **Tiantong Satellite Terminals**











#### Thank you!

To be recognized as the best-in-class goods and service provider of global telecom operators, EagleFly would like to work with you to achieve more.