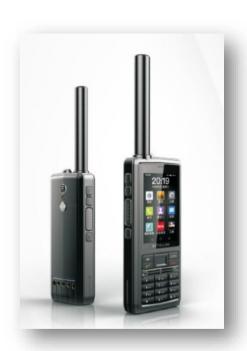

08/2016
- Tiantong 1-02 Satellite 12/11/2020
- Tiantong 1-03 Satellite 20/01/2021





#### **Tiantong 1 Satellite System**

Tiantong 1 satellite system is tasked with providing all-weather, all-time, stable and reliable mobile communication services to users in China and its surrounding countries. Including Brunei, Myanmar, Laos, Thailand, Cambodia, Vietnam, Malaysia, Singapore, Indonesia, Philippines, Palau, Timor-Leste, Japan, North Korea, South Korea, Bangladesh, Bhutan and Nepal.







#### **Tiantong 1 Satellite Application**

Tiantong 1 satellite system can be used in a wide variety of industries, including geological surveys, power generation, marine transport, fishing, polar exploration, land surveys and emergency response.













### **Tiantong Satellite Phones**













## **Tiantong Satellite Terminals**











#### Thank you!

To be recognized as the best-in-class goods and service provider of global telecom operators, EagleFly would like to work with you to achieve more.