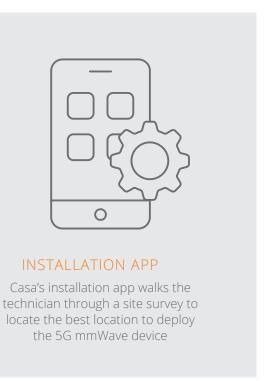

ACCURATE INSTALLATION IS CRITICAL WHEN IT COMES TO DEPLOYING 5G mmWAVE DEVICES

Finding the optimal location to position and mount the device on the outside of the premises will ensure the best connection to the base station and will therefore optimize the service quality to the end user.

Casa are committed to delivering the tools required to execute a successful mmWave installation and ensure the installer can accomplish a fast and reliable installation.