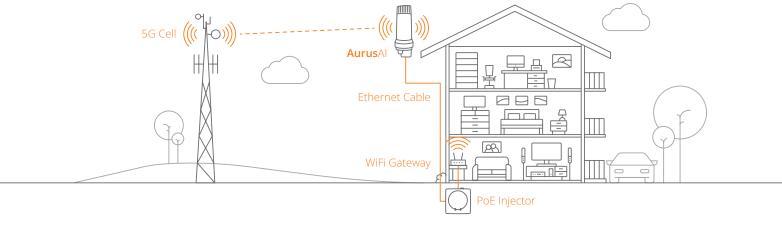

#### MEET CASA'S AURUSAI

Casa's AurusAl is a High-Power mmWave device that wirelessly connects to a mmWave network, and is mounted on the outside of the premises in an optimal location. The AurusAl delivers broadband connectivity via an Ethernet cable inside the premises, delivering data hungry homes and businesses with Gigabit broadband services.