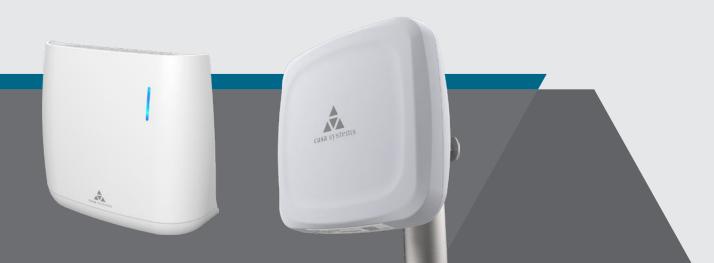

#### MEET CASA'S AURUSAI

Casa's AurusAl is a High-Power mmWave device that wirelessly connects to a mmWave network, and is mounted on the outside of the premises in an optimal location. The AurusAl delivers broadband connectivity via an Ethernet cable inside the premises, delivering data hungry homes and businesses with Gigabit broadband services.

## A **STYLISH**, **SLEEK** AND **DISCRETE DESIGN**THAT BLENDS INTO AN URBAN HOME AND MULTI-DWELLING ARCHITECTURE

Robust IP-65 rated enclosure to withstand extreme weather conditions Innovative thermal design to ensure the device will operate at peak data rates and in extreme weather conditions

### **AUTONOMOUS** INTELLIGENCE (AI)

Casa's 5G mmWave Outdoor CPE integrates Autonomous Intelligent (AI) steering antennas that rotate 360 degrees to locate the strongest signal, ensuring the end user receives the best signal quality to the premises 'at all times.'.