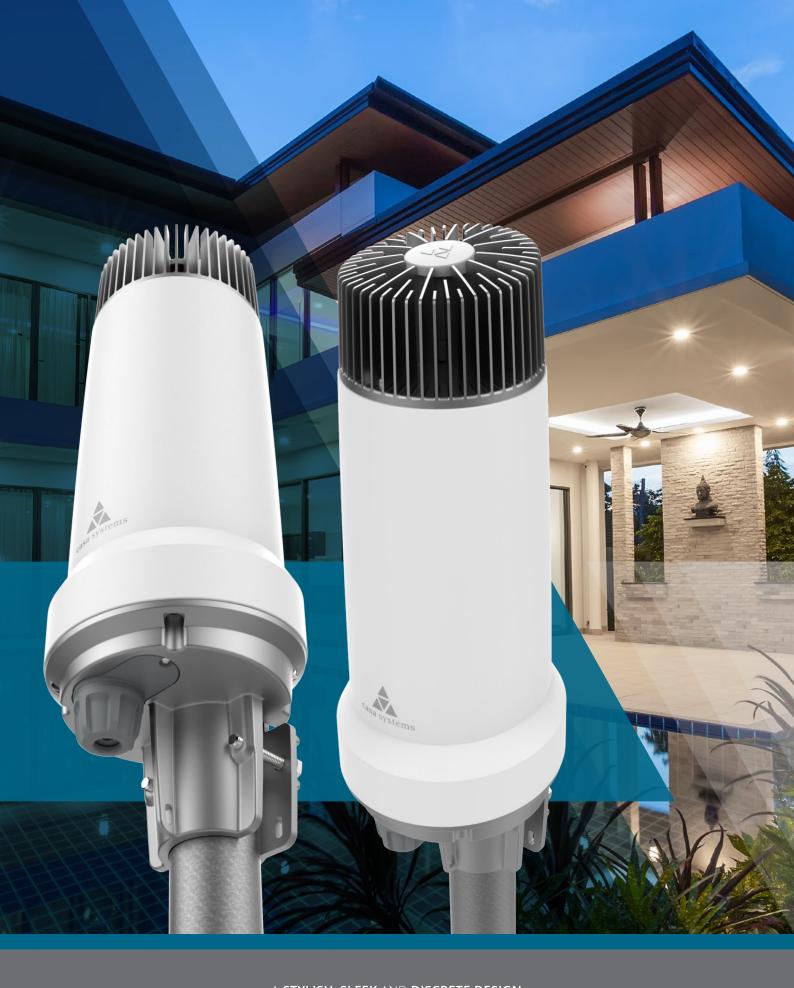

#### MEET CASA'S AURUSAI

Casa's AurusAl is a High-Power mmWave device that wirelessly connects to a mmWave network, and is mounted on the outside of the premises in an optimal location. The AurusAl delivers broadband connectivity via an Ethernet cable inside the premises, delivering data hungry homes and businesses with Gigabit broadband services.

## A **STYLISH**, **SLEEK** AND **DISCRETE DESIGN**THAT BLENDS INTO AN URBAN HOME AND MULTI-DWELLING ARCHITECTURE

Robust IP-65 rated enclosure to withstand extreme weather conditions Innovative thermal design to ensure the device will operate at peak data rates and in extreme weather conditions

A user-friendly mounting design to ensure a fast, safe and secure installation