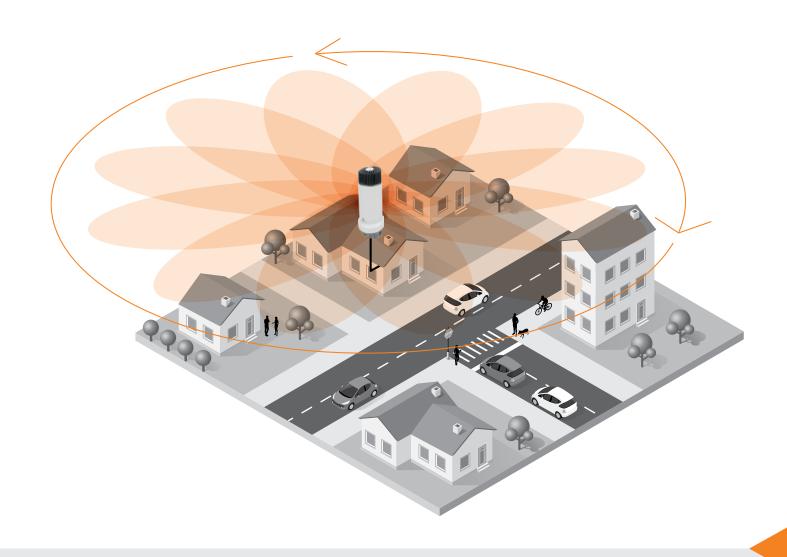

### **AUTONOMOUS** INTELLIGENCE (AI)

Casa's 5G mmWave Outdoor CPE integrates Autonomous Intelligent (AI) steering antennas that rotate 360 degrees to locate the strongest signal, ensuring the end user receives the best signal quality to the premises 'at all times.'.

#### CASA'S AI TECHNOLOGY BRINGS:

- Reliable connectivity over the lifetime of the product or service
- Assists the installer to locate the strongest signal, thereby reducing the time on site and the level of expertise required to install a High-Power mmWave CPE
- As operators build out their 5G network, the AurusAl will continually locate the most efficient and strongest signal to ensure ongoing service quality and avoid any repeat site visits by the technician, lowering the total cost of ownership to the operator