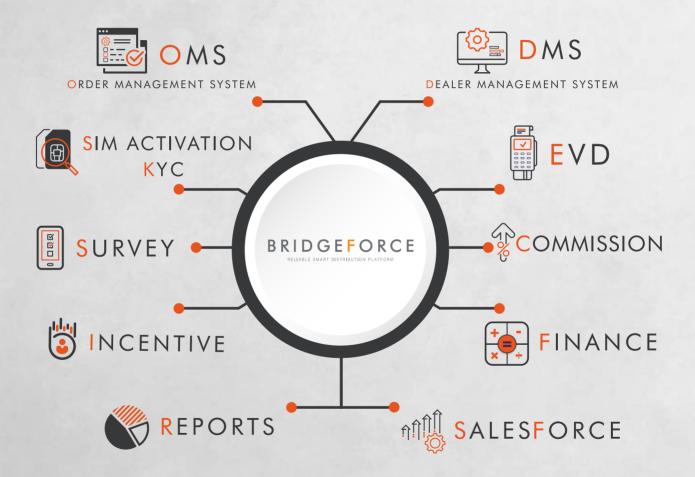

## BRIDGEFORCE

reliable smart distribution platform

A comprehensive modular Solution for Telecom Service Providers to manage entire distribution channels chain of N-level of distribution entities to implement and control predefined policies and roles efficiently and securely within a centralized control management of Dealers Hierarchy, Supply Chain Management, Commission & Incentive, Automated SIM Activation KYC, EVD-Electronic Voucher Distribution, Survey, Sales Field Agents, and business intelligence module in order to optimize market coverage, enhance channels productivity and Improve experiences.

### MODULES