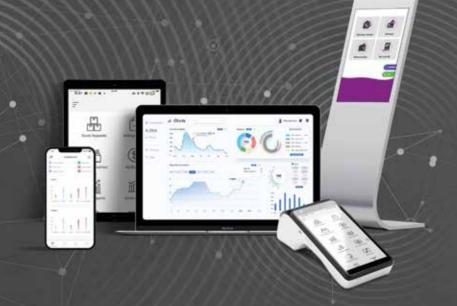

#### **MULTIPLE FRONT CHANNELS**

Bridgeforce provide multiple tool to manage and operate platform such as web, IOS app, android app, linux app, Deskop app and KIOSK.

#### **ON-PREMISES AND CLOUD HOSTING**

Bridgeforce is supporting all type of hosting even support the Virtual machine. The platform can be hosted on Operator servers or on cloud.