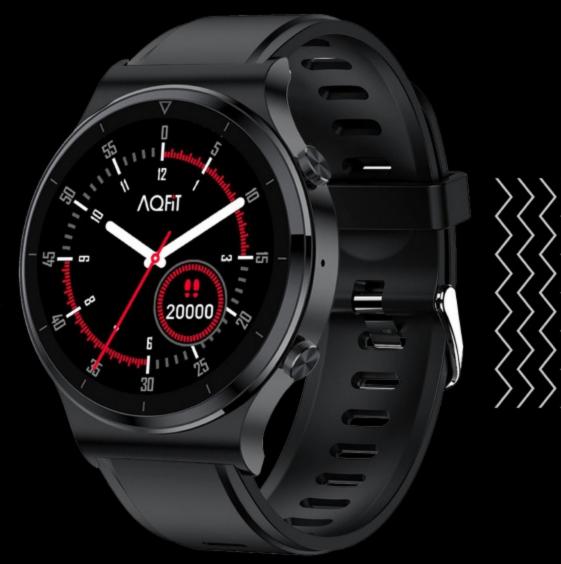

## AQFIT W14

#### Discover Your Own Style

Multi Watch Faces

SpO2 monitoring

NRF52832 Nordic Chipset