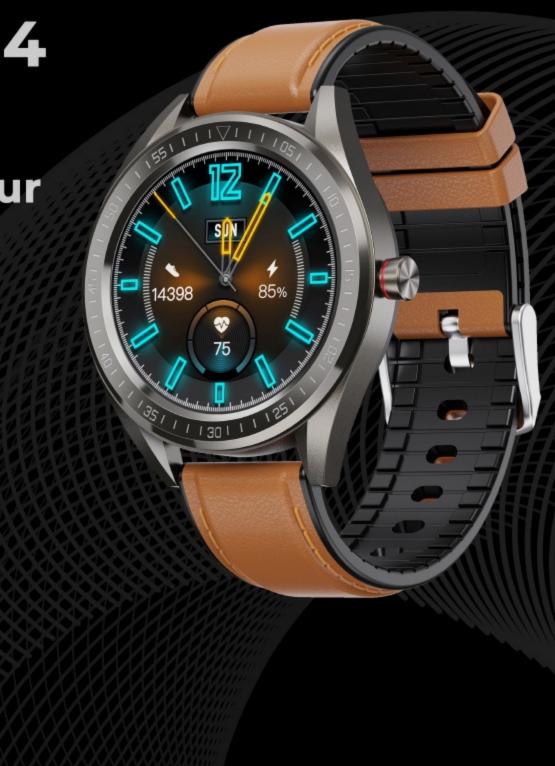

## AQFIT W14

#### Discover Your Own Style

Multi Watch Faces

SpO2 monitoring

NRF52832 Nordic Chipset