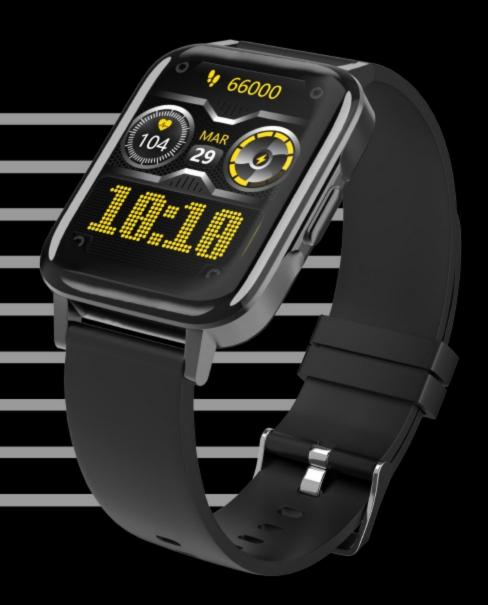

## The Game Changer

Multi-Sports Mode

Zinc Magnesium Alloy Body

IP67 Certified

∧QFi**™12** 