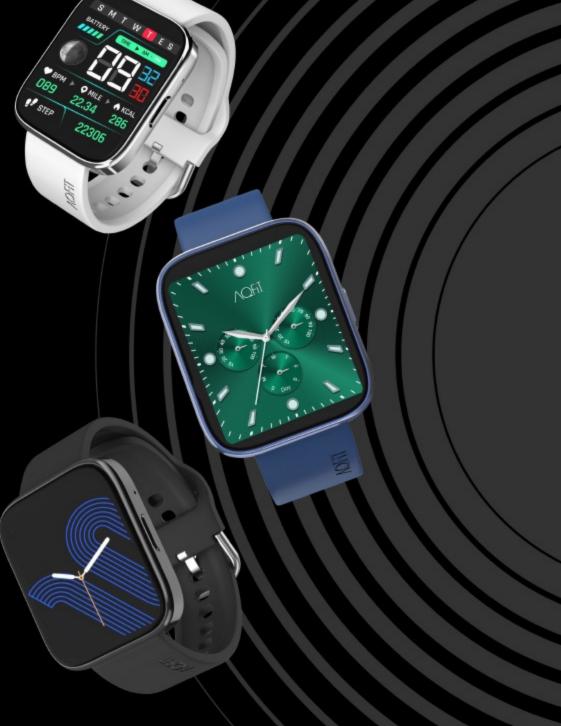

## AQFIT W14

#### Discover Your Own Style

Multi Watch Faces

SpO2 monitoring

NRF52832 Nordic Chipset