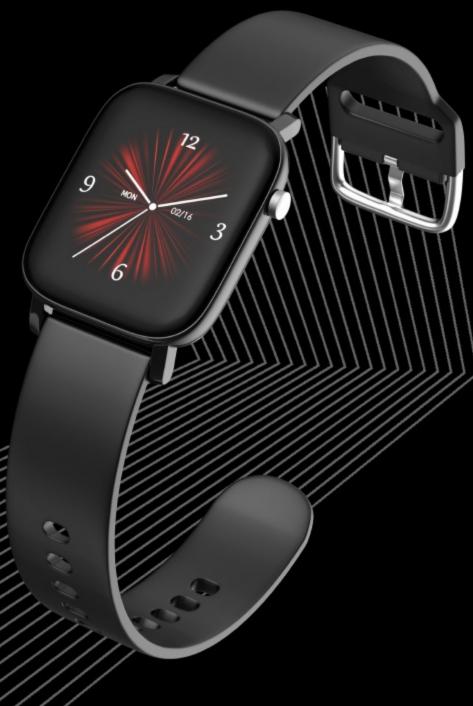

#### Time to Evolve

1.4 Super Retina Screen

4.0 D Curved screen

One watch, many faces