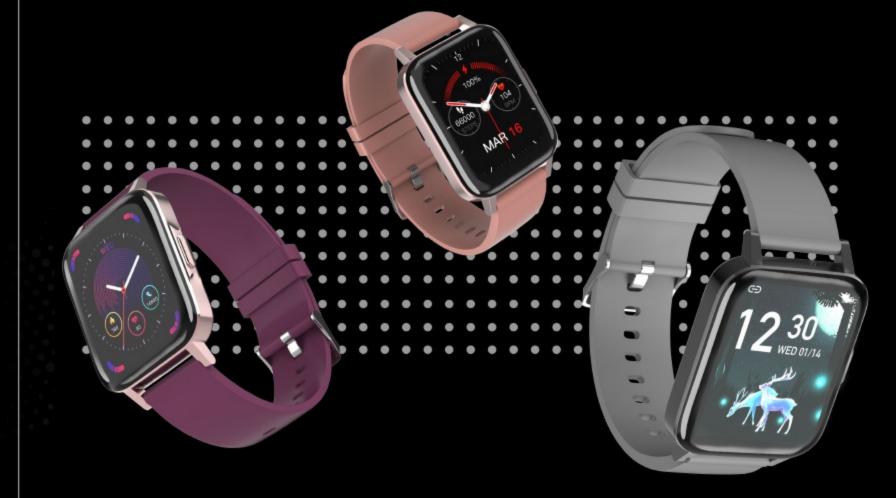

#### Time to Evolve

1.4 Super Retina Screen

4.0 D Curved screen

One watch, many faces

## Redefine Your Style

| Zinc-Magnesium       |    |    |    |  |  |  |  |  |
|----------------------|----|----|----|--|--|--|--|--|
| Allo                 | yВ | od | У. |  |  |  |  |  |
|                      |    |    |    |  |  |  |  |  |
| 1.33" HD IPS Display |    |    |    |  |  |  |  |  |