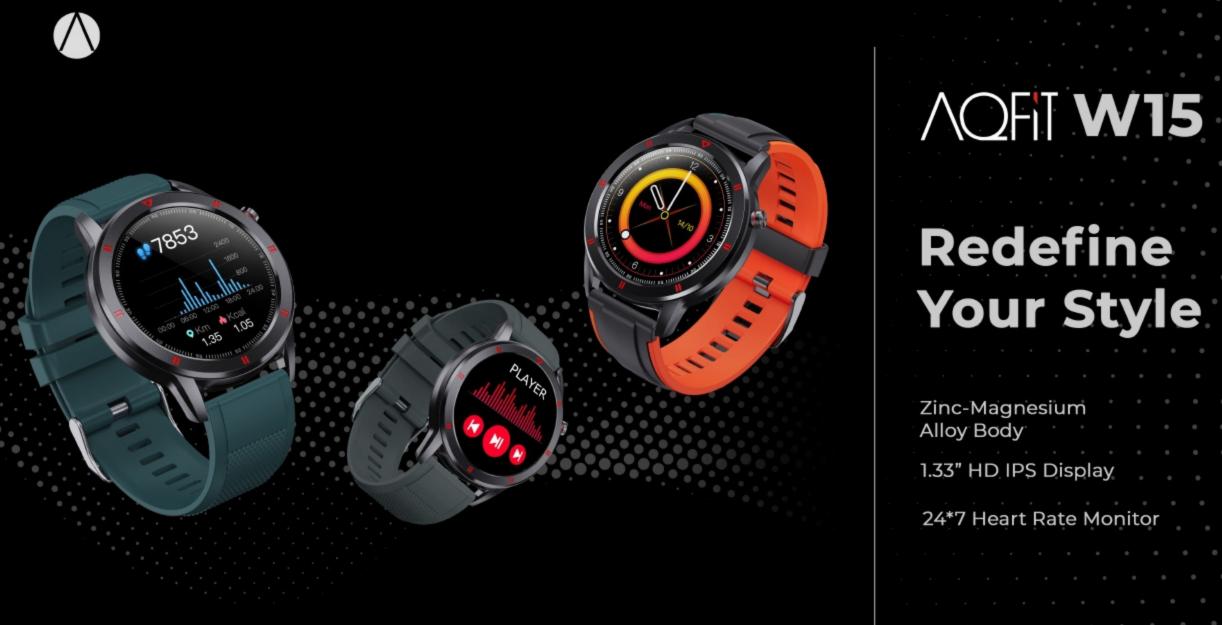

## Redefine Your Style

| Zinc-Magnesium       |    |    |    |  |  |  |  |  |
|----------------------|----|----|----|--|--|--|--|--|
| Allo                 | yВ | od | У. |  |  |  |  |  |
|                      |    |    |    |  |  |  |  |  |
| 1.33" HD IPS Display |    |    |    |  |  |  |  |  |

24\*7 Heart Rate Monitor