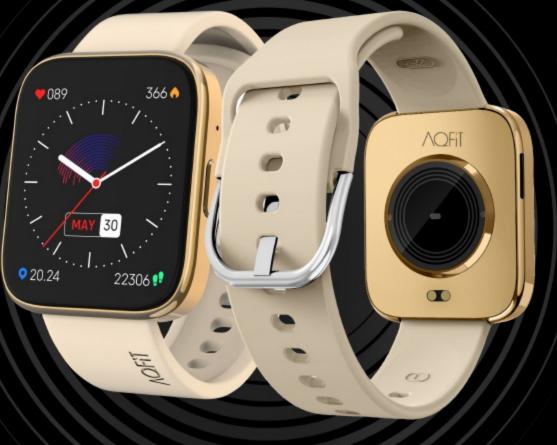

## $\land QFiTW6$

### Wear Style, Wear Technology

Bluetooth 5.0

Realtek RTL8762CK

Activity Tracker

 $\land QFiT W9$ 