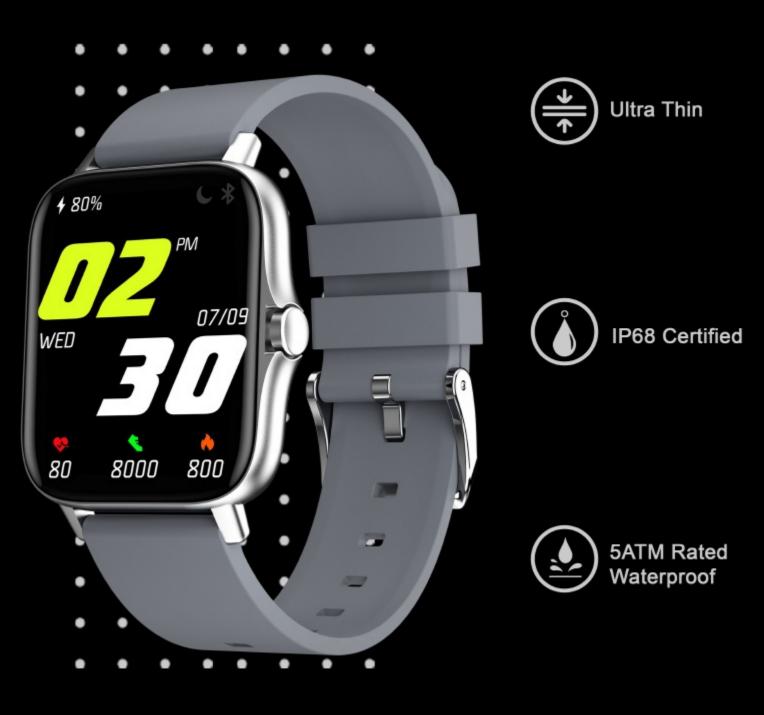

#### Time to Evolve

1.4 Super Retina Screen

4.0 D Curved screen

One watch, many faces

## Redefine Your Style

| Zinc-Magnesium       |    |    |    |  |  |  |  |  |
|----------------------|----|----|----|--|--|--|--|--|
| Allo                 | yВ | od | У. |  |  |  |  |  |
|                      |    |    |    |  |  |  |  |  |
| 1.33" HD IPS Display |    |    |    |  |  |  |  |  |