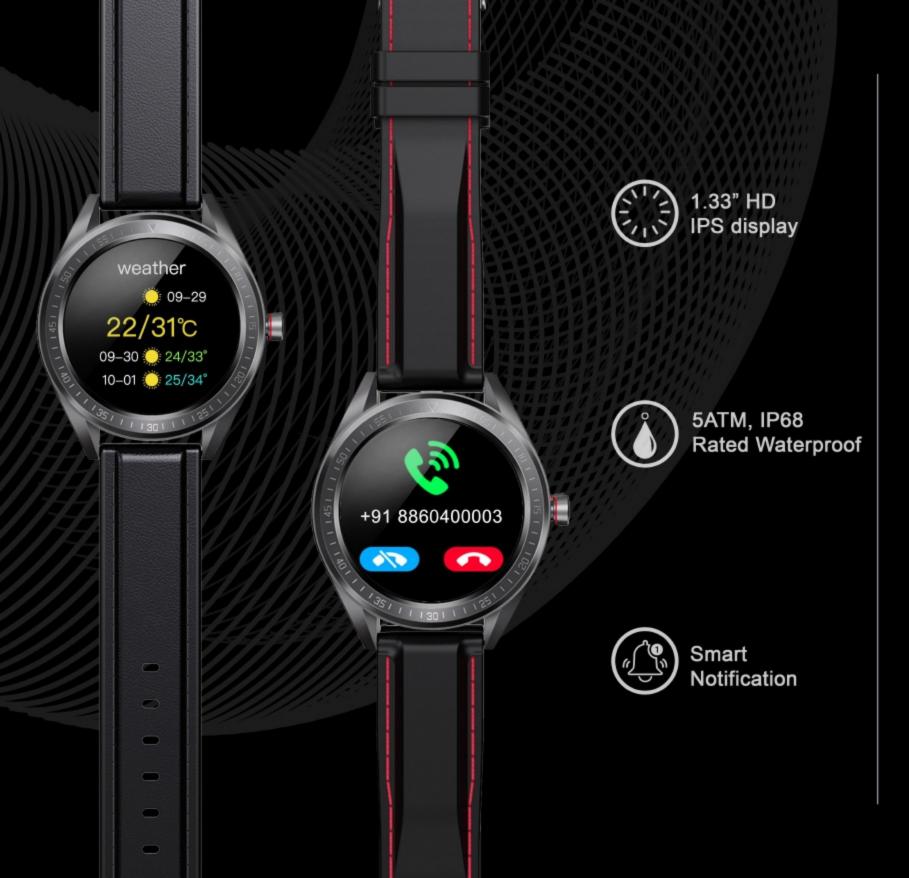

## Redefine Your Style

| Zinc-Magnesium       |    |    |    |  |  |  |  |  |
|----------------------|----|----|----|--|--|--|--|--|
| Allo                 | yВ | od | У. |  |  |  |  |  |
|                      |    |    |    |  |  |  |  |  |
| 1.33" HD IPS Display |    |    |    |  |  |  |  |  |

24\*7 Heart Rate Monitor