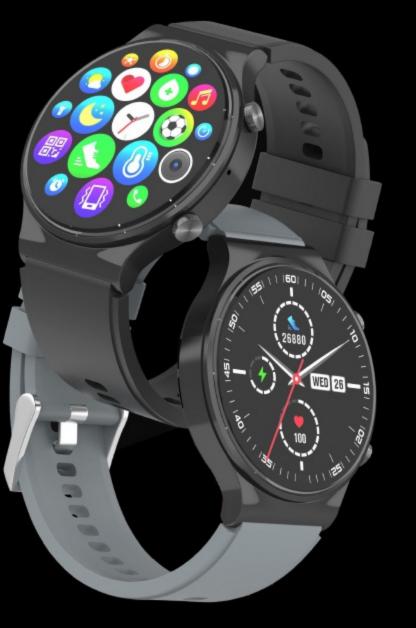

## $\land QFiTW6$

### Wear Style, Wear Technology

Bluetooth 5.0

Realtek RTL8762CK

Activity Tracker

 $\land QFiT W9$ 