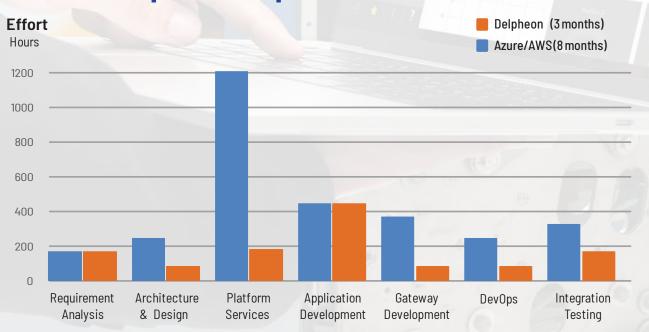

# **Solution Development - Delpheon Vs AWS/Azure**

Using Delpheon Effort/Cost is lowered by 70%