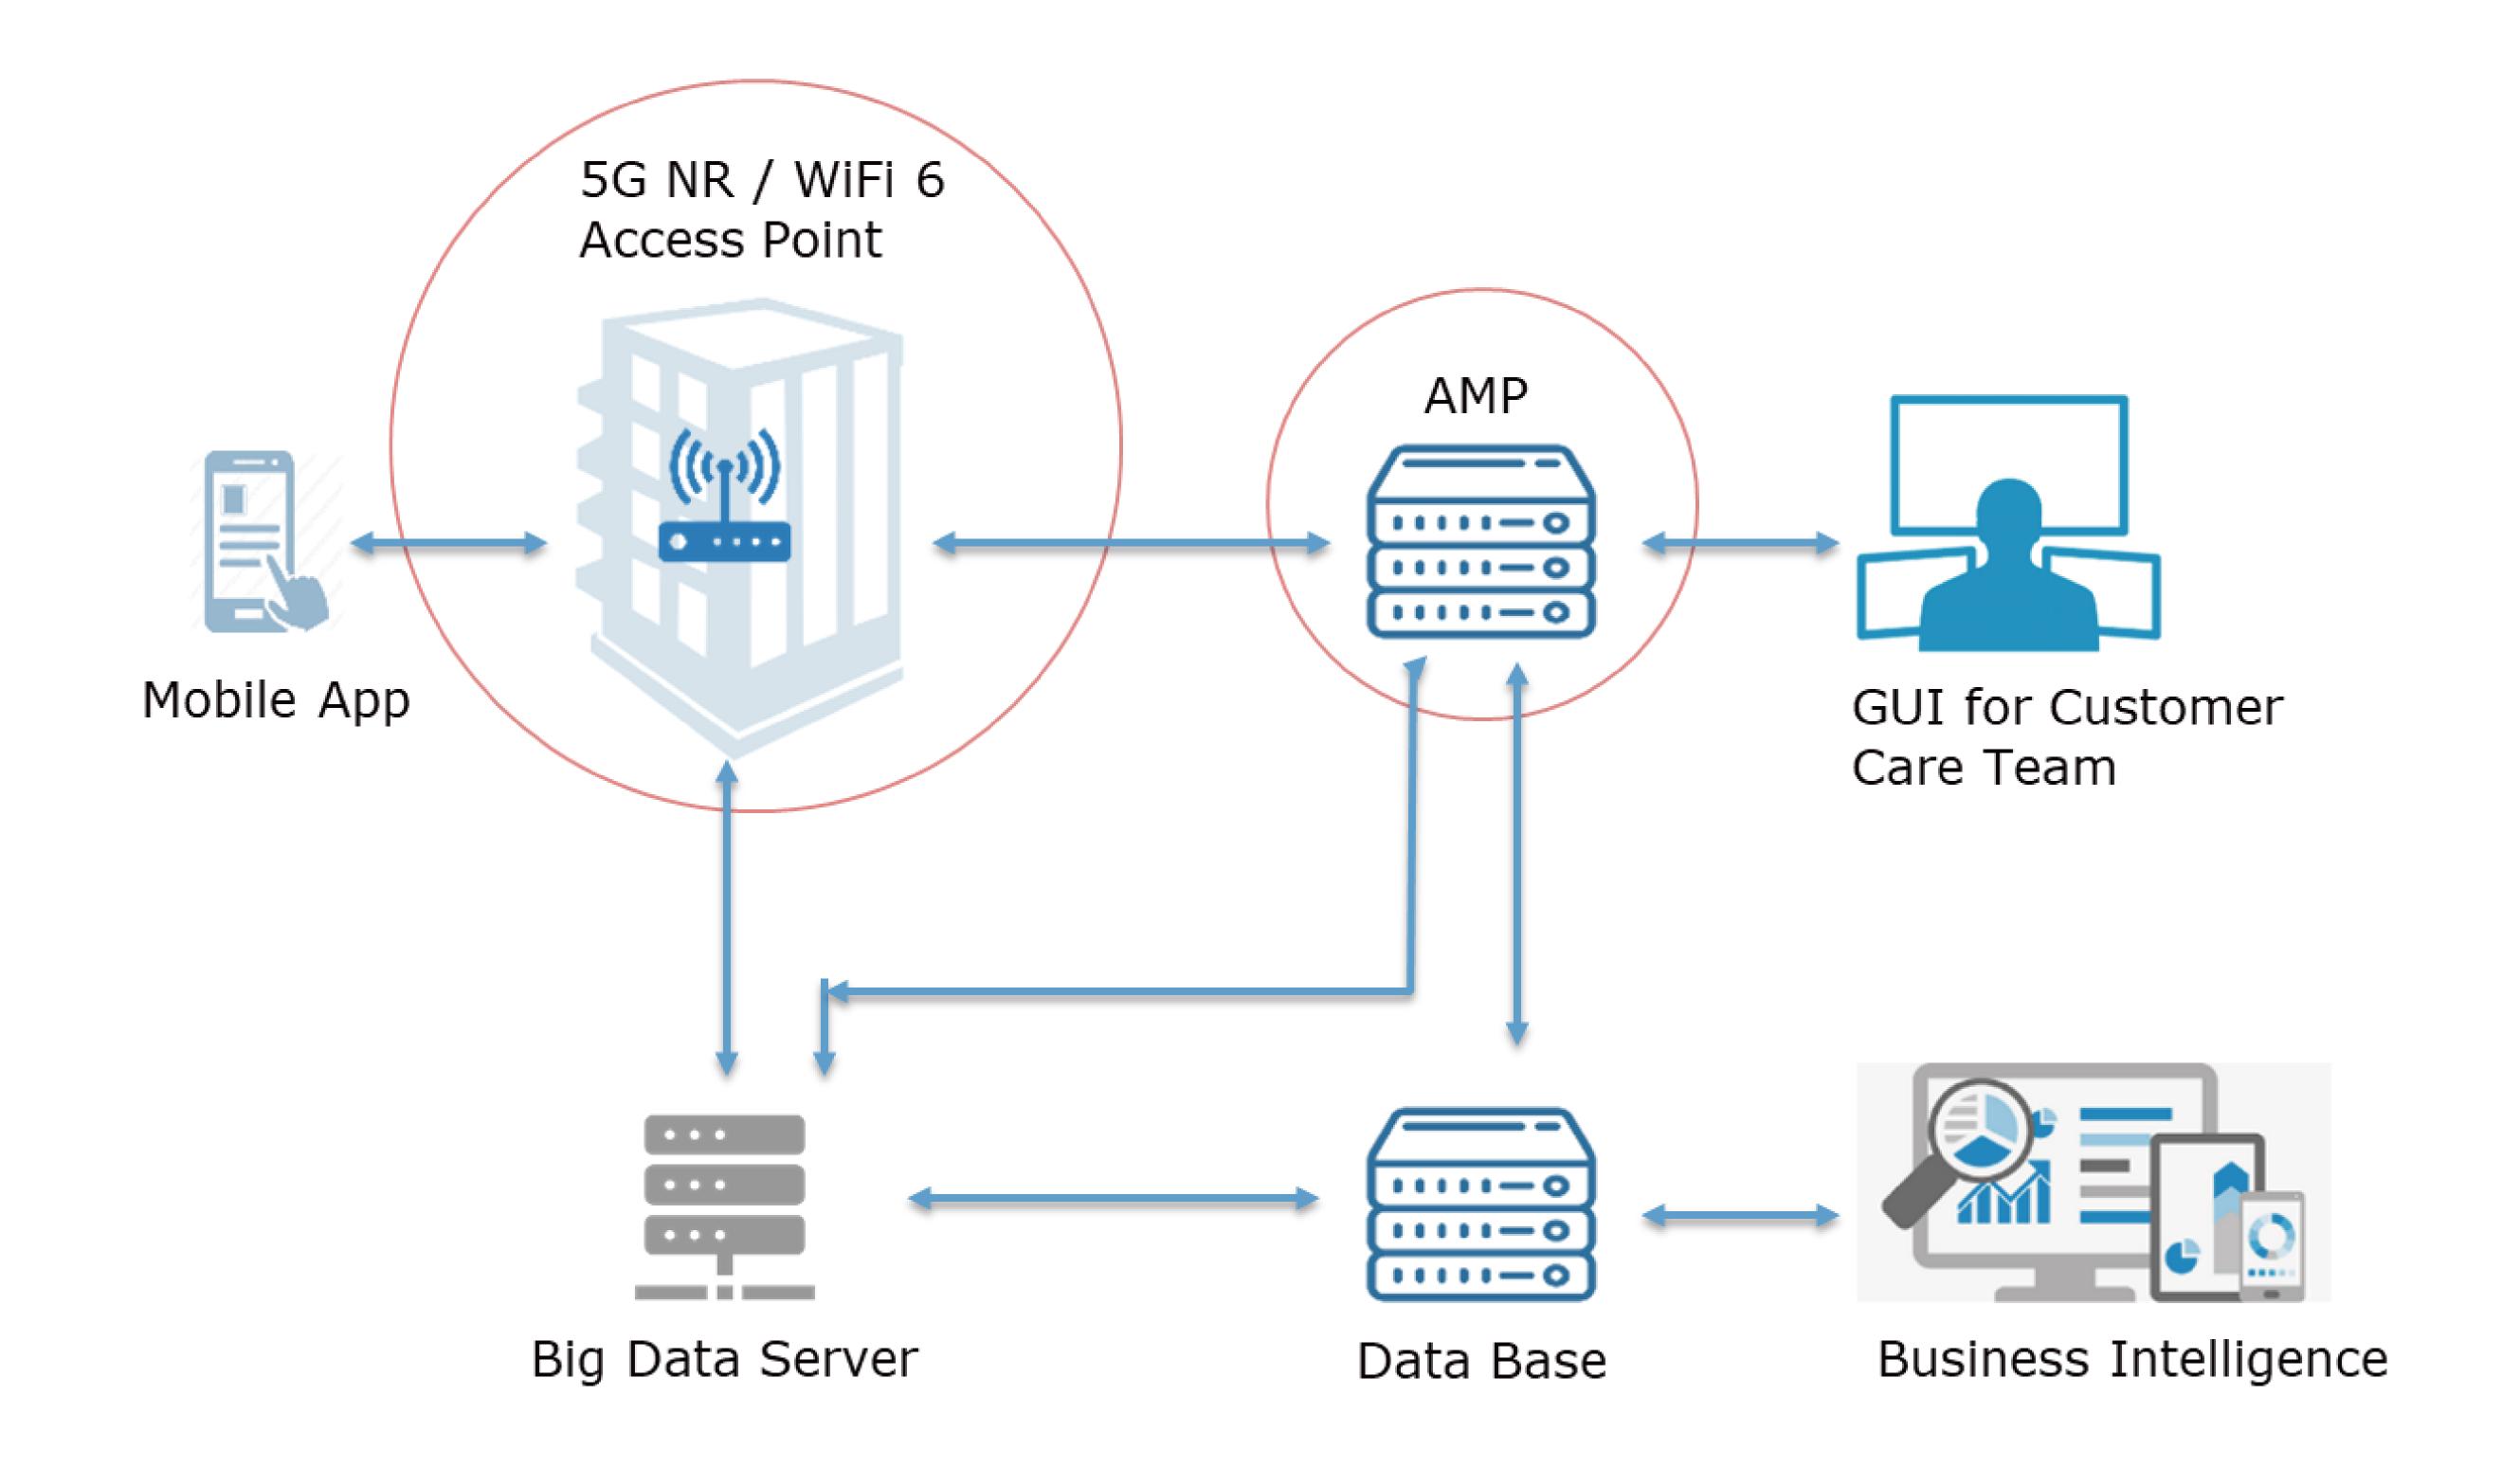

## Enterprise Wireless Solution

Askey Enterprise Wireless Solution is a WiFi 6 11ax solution for enterprises, plants, civil free WiFi and provides easy deployment, management and quick extension for the network coverage of data, voice/video streaming. It not only helps IT/OT troubleshoot faster but also meets SLAs that address the critical evolving needs of their users.

With supporting NAC, Radius (802.1x), Microsoft AD, captive portal SSO and MAC authentication, it ensures the access that is highly secured. By great cost-efficiency and device management capability, Askey EWS simplifies life for IT/OT by easily managed from cloud based EMP/AMP or on-premises EMP/AMP.