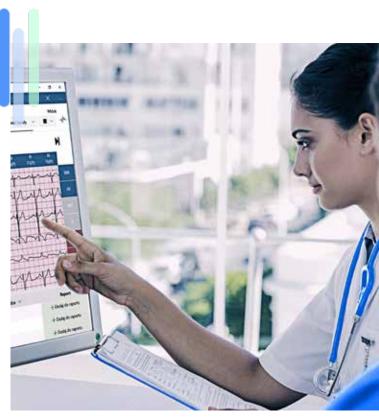

## Advanced tool for remote health monitoring.

CarnaLife System is an advanced telemedicine platform that allows the physician to assess and monitor the health of their patients and conduct consultations at any time of the day and at any location. The application provides unique opportunities to combine medical consultations with in-depth diagnostics supported by more than 20 types of devices. Examination results are analyzed 24/7 using AI and Big Data analytics.

#### **Consultation and analysis**

- Analysis of medical test results immediately upon entering the data. The doctor can see which results have been analyzed
- Consultation in many forms via video call, chat and phone call