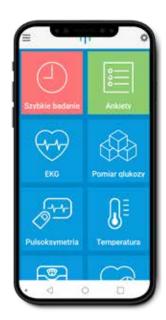

# CarnaLife System provides more than 20 types of tests using top-of-the-line remote devices.

#### **Diagnostics and monitoring**

- Peripherals for medical measurements, 24/7 monitoring
- ✓ 24/7 online analytics using AI and Big Data alerts
- Integration with data collection systems or clinic without IT works