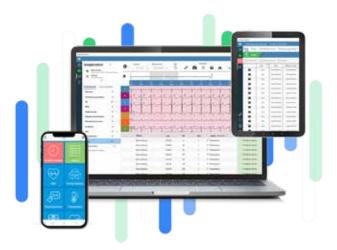

## Advanced tool for remote health monitoring.

CarnaLife System is an advanced telemedicine platform that allows the physician to assess and monitor the health of their patients and conduct consultations at any time of the day and at any location. The application provides unique opportunities to combine medical consultations with in-depth diagnostics supported by more than 20 types of devices. Examination results are analyzed 24/7 using AI and Big Data analytics.

### Innovative solution for in-depth, remote patient diagnostics.

Unique combination of teleconsultation software with a range of remote diagnostic devices. The solution enables the delivery of long-term, in-depth, value-based healthcare.

Monitor patient's health remotely

Work with many

e V

Save time, easily analyze large data sets

Connect securely with **Microsoft Teams** 

CarnaLife System is a module of the CarnaLife telemedicine analysis system, certified as a Class IIb diagnostic support medical device.