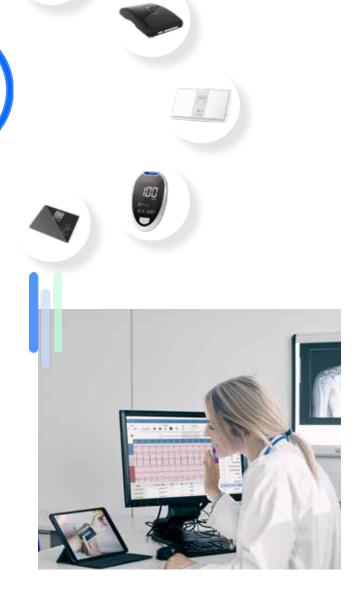

## Advanced tool for remote health monitoring.

CarnaLife System is an advanced telemedicine platform that allows the physician to assess and monitor the health of their patients and conduct consultations at any time of the day and at any location. The application provides unique opportunities to combine medical consultations with in-depth diagnostics supported by more than 20 types of devices. Examination results are analyzed 24/7 using AI and Big Data analytics.

# CarnaLife System provides more than 20 types of tests using top-of-the-line remote devices.

#### **Consultation and analysis**

- Analysis of medical test results immediately upon entering the data. The doctor can see which results have been analyzed
- Consultation in many forms via video call, chat and phone call

#### **Diagnostics and monitoring**

- Peripherals for medical measurements, 24/7 monitoring
- ✓ 24/7 online analytics using AI and Big Data alerts
- Integration with data collection systems or clinic without IT works