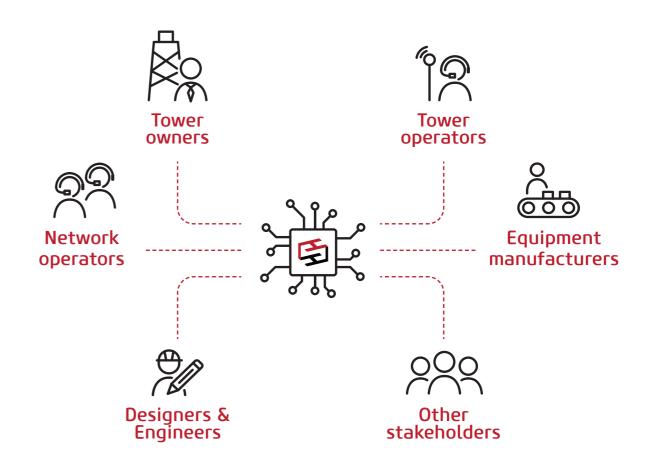

# Bring all stakeholders together

Within single HyperBIM environment

Your digital assets will enable your physical products to exist throughout the whole lifecycle of your telecommunication facilities by being available to designers and engineers at its early stage.

With an integrated PIM2BIM system, specification, order creation and asset management at the assembly stage will always be based on current product data.

Interoperability with various asset management and engineering tools at the operation / maintenance phase allows for "on-the-fly" inventory of existing assets.