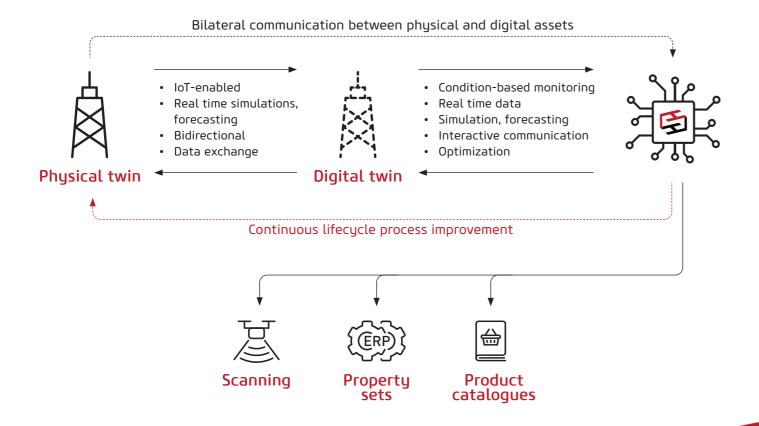

Creation & visualisation

Complete, Integrated & Interoperating system by HyperBIM.com

Digital twin is built and operated through multiple complementary technologies that collect, compute, and visualize data.

# Bring all stakeholders together

Within single HyperBIM environment

Your digital assets will enable your physical products to exist throughout the whole lifecycle of your telecommunication facilities by being available to designers and engineers at its early stage.

With an integrated PIM2BIM system, specification, order creation and asset management at the assembly stage will always be based on current product data.

Interoperability with various asset management and engineering tools at the operation / maintenance phase allows for "on-the-fly" inventory of existing assets.