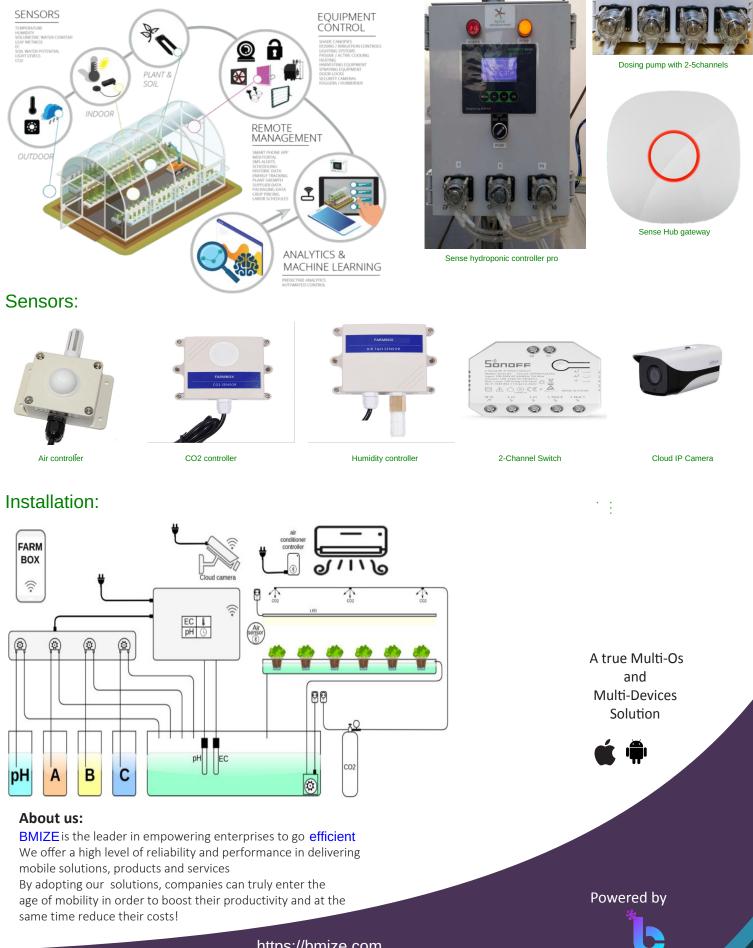

## Example: CLIMATE CONTROL SOLUTION FOR VERTICAL FARM (For leafy green, herbal, medical use cannabis..)

https://bmize.com info@bmize.com