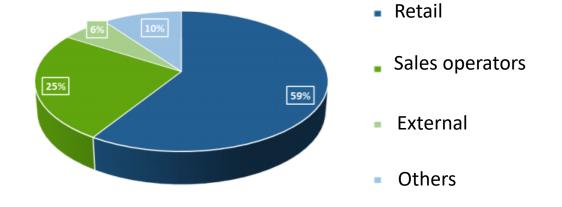

## SALES DISTRIBUTION

Allview has developed over the past 19 years partnerships based on professionalism and trust with it's customers.

The most important sales segment is represented by retail, which has a share of 59% of the total volume, while the second most important segment is that of sales to operators, with 25% of the total. The third segment is grouped in the category Other customers, represented by small customers, these having a share of 10% of the total sales, and the last category is represented by external customers with 6%.