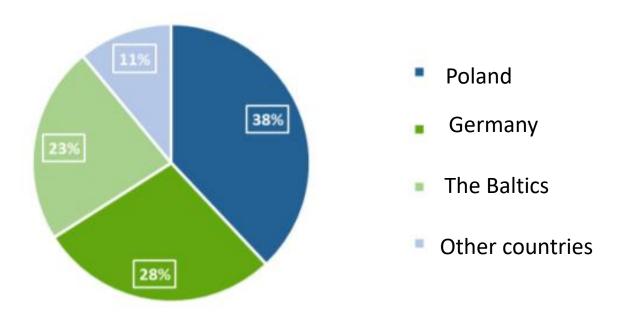

Allview has partnerships and delivers products in more than 10 countries. The most important are Poland, Germany and The Baltics.