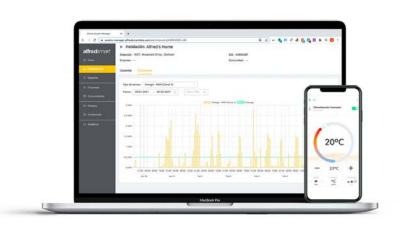

#### **Power Consumption monitoring**

Know in real time, manage the temperature remotely from the Alfred App/platform and save on the energy consumption of your spaces, gaining in sustainability