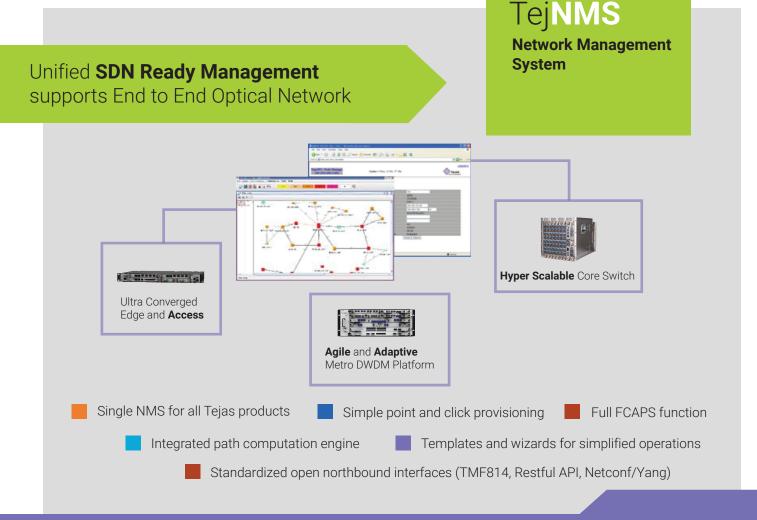

## TJ**1600**

Multi-terabit Converged Optical Transport Products for Access, Metro and Long-haul

Supports OTN Switching, OTN/Ethernet/SONET/SDH/Fibre Channel transport, with a full suite of DWDM cards

Versatile mix of services with DWDM transport ranging up to **600G** 

Multiple form factors ranging from 1RU to 11RU with full front access and redundant configurations. Common cards across chassis variants

Disaggregated OTN switching architecture with scalability ranging from 800G to 32T(OTN)

**100G/200G/400G** Alien Wavelength solution with proven multi-vendor interoperability

Applications: Micro OTN, Inverse Mux, Demarcation device, 100G single fiber, SONET/SDH Gateway, DCI, Multi-Degree ROADM