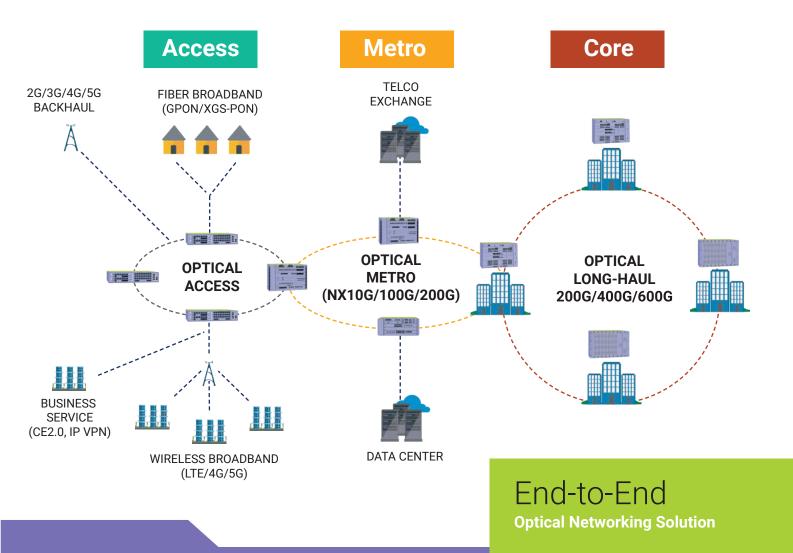

#### TJ1400 Ultra-Converged Broadband Products

Compact **64 Gbps** to **1 Tbps** next-generation packet transport platform with full front access and redundant configurations

Integrated GPON, XGS-PON, Combo-PON and Carrier Ethernet product

Range of back-haul solutions for 4G/LTE/5G

Advanced packet synchronization and circuit emulation features for pure-packet backhaul of 2G/3G voice and TDM services

Integrated IPv4/v6, multi-cast and IP/MPLS L3 VPN

## TJ**1600**

Multi-terabit Converged Optical Transport Products for Access, Metro and Long-haul

Supports OTN Switching, OTN/Ethernet/SONET/SDH/Fibre Channel transport, with a full suite of DWDM cards

Versatile mix of services with DWDM transport ranging up to **600G** 

**100G/200G/400G** Alien Wavelength solution with proven multi-vendor interoperability

Applications: Micro OTN, Inverse Mux, Demarcation device, 100G single fiber, SONET/SDH Gateway, DCI, Multi-Degree ROADM