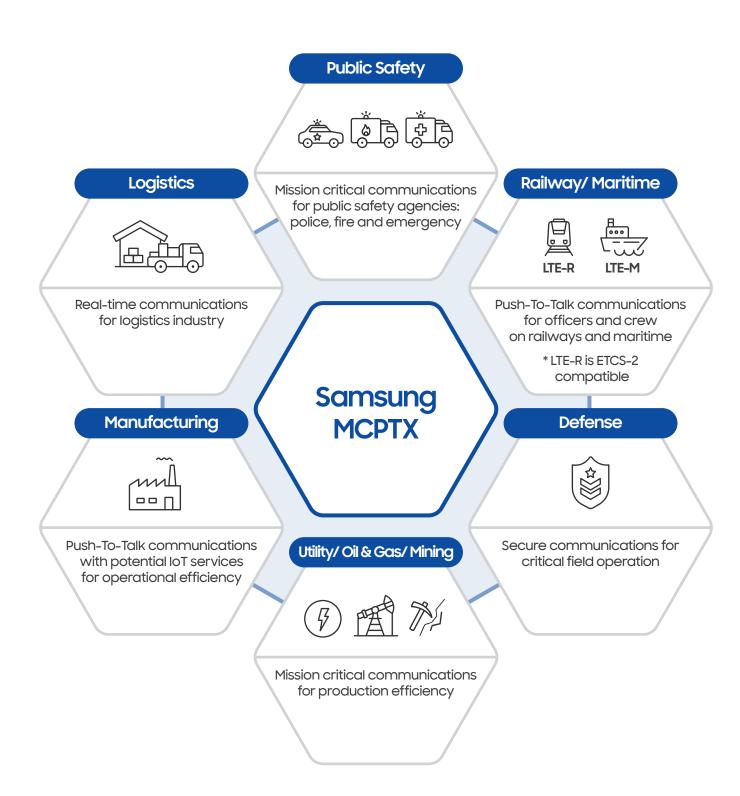

### Samsung MCPTX Key Features

#### MCPTX client

for various types of OS's (Android, iOS, Windows)

Prearranged & Dynamic Group Management by Administration Tools

Commercially proven 3GPP standards compliant

# Mission Critical communications

of voice, data, video and more

Dispatcher for desktop and mobile

GIS

Standards-ready, carrier-grade
MCPTX-LMR Interworking
aligned with 3GPP standard

## **LMR Interworking**

for P25, DMR, TETRA, etc.

QoS, Priority & Preemption

with KPI support for various call types

SDK & Web API for ecosystem Partners

### Samsung MCPTX Use Cases



## Samsung MCPTX Solutions

#### **MCPTX Server MCPTX Client MCPTX Applications Administration Tool** Dispatcher Mobile App **MCPTX** Environment **Provisioning Presence GIS** 돌 Android / iOS Carrier-grade solution Desktop Console, Mobile Recording

- \* Scalable from compact on-premises for enterprise to full-scale operator data center solution.
- \* Public cloud deployments are also supported.

# PS-LTE Core PS-LTE RAN Eco-system Support Solutions MCPTX service expansion with partners LMR Interworking RolP Gateway

IMS
HSS
eMBMS
PCRF
LI

Customized Solution



Baseband

# for centralized Network Telephony Interworking

Web-based API

for 3rd party integration

for local agency

loT Interworking

**Client SDK** 

for 3rd party developers

#### Features and Functionalities

- MCPTT/Voice