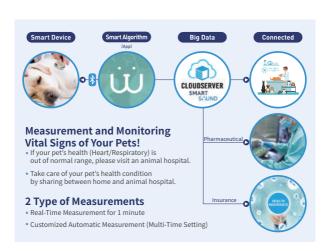

# We didn't know...

The No. 1 Health Indicator for Pets!

# **Changes of Heartbeat and Respiratory**

# A 15%-20% Increase in Heart / Respiratory Rate Indication of Health Problems in Pets.

(Source: AVMA and other veterinary institutions)

| Classification<br>(Average) | DOG                                                                       | CAT                                                                |
|-----------------------------|---------------------------------------------------------------------------|--------------------------------------------------------------------|
| Heart<br>Rate               | SMALL : 100-160 BPM<br>MEDIUM : 60-100 BPM<br>X-LARGE : 60 - 80 BPM       | ALL SIZES : 140-220BPM                                             |
| Respiratory<br>Rate         | Normal : 10~25 TIMES<br>Observation : 26~39 TIMES<br>Emergency : 40 TIMES | Normal:15~29 TIMES<br>Observation:30~39TIMES<br>Emergency:40 TIMES |

#### 5. Stores and Analyzes the Data in a Cloud Server Shared with Animal Hospitals.