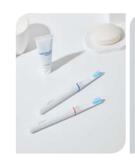

#### **TROMATZ BASIC SET**

TROMATZ BASIC SET is composed with 1 toothbrush, additional toothbrush head and toothpaste. TROMATZ Electromagnetic wave Toothbrush removes dental plaque and improves gum infections. Tromatzwave reaches areas where the normal toothbrush head cannot reach making it an all-rounded oral care product. Those who have sensitive gums can also use this toothbrush since it

is non-vibrative, no noise and non-irritative. This toothbrush is operated by replaceable batteries thus it can be used semi-permanently.

#### **TROMATZ SIMPLE**

TROMATZ SIMPLE Toothbrush is an electromagnetic wave toothbrush which is a toothbrush that removes dental plaque without physical contact. The unique Tromatzwave that comes out of the toothbrush will lower dental plaque and improve gum infections. TROMATZ SIMPLE contains blue LED on the brush head for a brightening effect and a timer for

automatic shutoff. TROMATZ SIMPLE Toothbrush is an all-in-one toothbrush where the toothbrush head and batteries are not replaceable. The recommended period of usage is 3 months.

24 **ΚΙCΤΛ** 25

Booth No. 7F21 Booth No. 6C38 **5G / Telecommunications IoT / Living** 