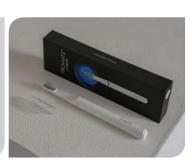

#### **TROMATZ SIMPLE**

TROMATZ SIMPLE Toothbrush is an electromagnetic wave toothbrush which is a toothbrush that removes dental plaque without physical contact. The unique Tromatzwave that comes out of the toothbrush will lower dental plaque and improve gum infections. TROMATZ SIMPLE contains blue LED on the brush head for a brightening effect and a timer for

automatic shutoff. TROMATZ SIMPLE Toothbrush is an all-in-one toothbrush where the toothbrush head and batteries are not replaceable. The recommended period of usage is 3 months.

24 **ΚΙCΤΛ** 25

Booth No. 7F21 Booth No. 6C38 **5G / Telecommunications IoT / Living** 