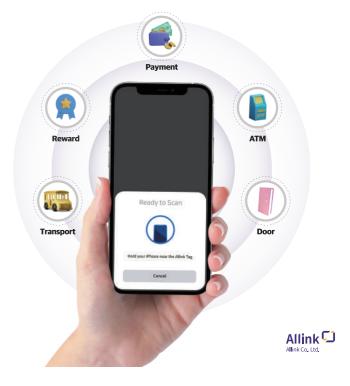

### 1 Company Introduction

Allink is a B2B provider of NFC tag-based information transfer solutions for mobile services. Allink's solution enables mobile services such as payment, transit, access, user verification, and more. Leveraging Allink's unique technology, our partners can offer a broad range of mobile services to their customers through secure and affordable NFC tags. Our competitiveness comes from integration-free implementation and compatibility across all operating systems including Windows, Linux, iOS, and Android. Already commercialized, we are working with over 15 industry-leading partners in Korea and rapidly expanding our presence globally.

#### **Allink solution**

Already fully operational at 11,000 7-Eleven stores in Korea, our solution can be used for mobile payment, ticketing, transit, access, check-ins, user verification, and more. With a simple tap on an NFC tag, Allink's solution enables the secure and frictionless transfer of information from a user's mobile to any terminal such as POS, ATMs, or entry gates. Our solution works on all mobile, including iPhones, utilizes secure and cost-effective NFC tags and requires no alterations on existing terminals or devices.

# **Even with iPhones Just a Single Tap!**

to Pay, Check-in, Verify and more!

Booth No. 6C38 **Vehicle Tech** Booth No. 7F21 **IoT / Living** 