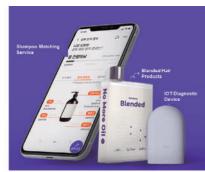

Becon offers consolidated untact experience by providing home analysis, product recommendation and improvement

For the experience, we designeed IoT device to analyze scalp.

Via deep learning, 10 different features such as sensitivity, dandruff, pore density are analyzed in 5 seconds.

Moreover, We designed the system to recommend the best solutions such as shampoo, essence, nutrients by matching diagnosed results with ingredients of hair products.

#### WithBecon ICT Solution

IoT devices including 30x magnification lens, temperature sensor, humidity sensor, VoC sensors and UV-A / UV-C Leds.

Mobile APP analyses 11 different scalp conditions such as sensitivity, pore density, etc via deep learning.

Moreover, Al matching algorithm to recommend the best available hair products such as shampoo and essence.

#### WithBecon Customized Solutions

PB Customized hair care products: 4 shampoos, 1Treatment, 1 Ampoule, 1 Essence. WithBecon manages to match products over customers' scalp conditions which are determined based on optical scalp analysis and questionnaires.