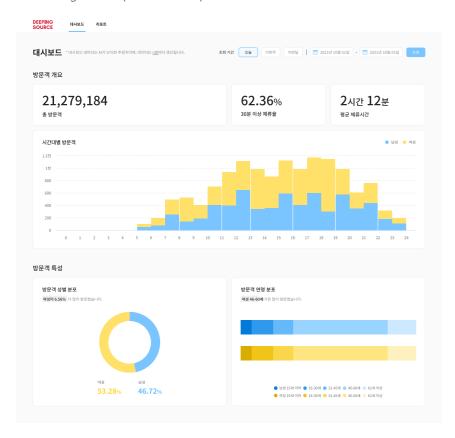

# **Company Introduction**

Deeping Source gives the world's first data anonymization for AI, which removes all personally identifiable information from CCTV footage but still maintains all information for Al. We provide in-depth insight of data collected in real-time through customized dashboards, which gathers information such as visitor count, tracking customer journey, age, gender, dwell time, occupancy, etc. With provided insight, clients may benefit from effective marketing, revenue boost, cost saving, and general work efficiency. Furthermore, our technology uses multiple cameras that generates seamless spatial insights of the entire area.

### PI (Plus Insight) Dashboard

Pl is a customized dashboard that provides in-depth insight based on collected data. It provides actual real-time insight that provides benefits in fields such as revenue boost, marketing, logistics, construction, public, transportation, etc. Also, the type of information in the dashboard is determined according to individual needs. Insight is provided through anonymized video analytics, where it removes PII while preserving data utilities for ML applications. With given insight, clients can gain more specific, real-time data that strengthens expertise and experience.