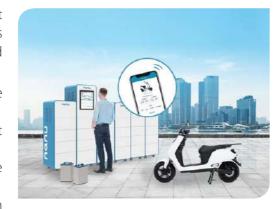

#### **Nanu Battery Swappable Station**

NANU Battery battery swappable station is the fastest and most efficient way to empower eletric scooter. It can be used by various mobility and is a versatilte infrastructure product that can be expaned through Main and Sub station.

- 1. Scalable and modular design: Easy to install and expandable. It can be easily installavle anywhere the customer needs.
- 2. Fast charging: Support fast charging, the battery can be swapped at any time.
- 3. Point of sales display: Using publicity and advertising through a large screen display.
- 4. Smart diagnosis: Smart remote-control system can minimise operation and management point.

#### **Nanu Power Battery**

NANU POWER battery we have designed with lot Technology, so it is possible to offer real time monitoring of Battery's condition like temparature, voltage, current and state of condition(SOC).

- 1. High energy capacity: High energy capacity with compact, portable design.
- 2. Safety is our priority: Battery reliability is always considered first as international standards.
- 3. Maxmise battery life: Maxmization of duration through battery battery state control.
- 4. Always connected: Possible ro monitor battery status in real-time through IoT devices.