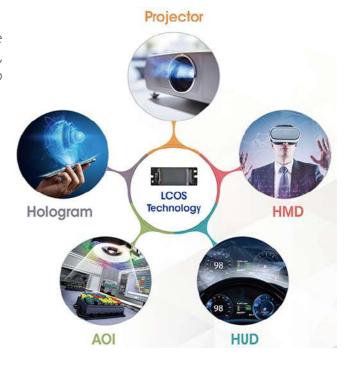

### **Company Introduction**

May is Korea's only manufacturer of micro-display LCOS panels that has clean rooms for panel manufacturing.

We have developed automated facilities for production of LCOS panels and raw materials such as wafer design and liquid crystal.

4K UHD resolution panels and drive boards have been developed and are currently on sale.

Using MAY LCOS display panel, we are developing various display products such as 4K VR head mounted display, 4K projector and 4K Spatial Light Modulator.

#### **Microdisplay LCOS Panel**

MAY is a manufactuere of micro display LCOS panel. We have total 4 kinds panel line up. 2 kinds of 4K UHD resolution panel, 2 kinds of 1080P FHD resolution panel. It could apply to various display such as projector, VR headsets.

#### **4K VR HMD**

MAY VR Head Mounted Display apply 4K resolution LCOS panel. It has one 4K panel for each eye to enjoy a 4K VR experience clearly.

Vehicle Tech Booth No. 6C69 SW / Solution Booth No. 6C69