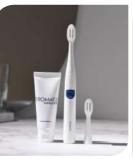

#### **TROMATZ SIMPLE**

TROMATZ SIMPLE Toothbrush is an electromagnetic wave toothbrush which is a toothbrush that removes dental plaque without physical contact. The unique Tromatzwave that comes out of the toothbrush will lower dental plaque and improve gum infections. TROMATZ SIMPLE contains blue LED on the brush head for a brightening effect and a timer for

automatic shutoff. TROMATZ SIMPLE Toothbrush is an all-in-one toothbrush where the toothbrush head and batteries are not replaceable. The recommended period of usage is 3 months.

24 **ΚΙCΤΛ** 25

Booth No. 7F21 Booth No. 6C38 **5G / Telecommunications IoT / Living** 