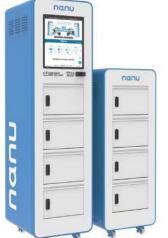

#### **Nanu Battery Swappable Station**

NANU Battery battery swappable station is the fastest and most efficient way to empower eletric scooter. It can be used by various mobility and is a versatilte infrastructure product that can be expaned through Main and Sub station.

- 1. Scalable and modular design: Easy to install and expandable. It can be easily installavle anywhere the customer needs.
- 2. Fast charging: Support fast charging, the battery can be swapped at any time.
- 3. Point of sales display: Using publicity and advertising through a large screen display.
- 4. Smart diagnosis: Smart remote-control system can minimise operation and management point.