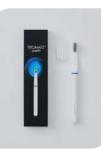

#### **TROMATZ SIMPLE**

TROMATZ SIMPLE Toothbrush is an electromagnetic wave toothbrush which is a toothbrush that removes dental plaque without physical contact. The unique Tromatzwave that comes out of the toothbrush will lower dental plaque and improve gum infections. TROMATZ SIMPLE contains blue LED on the brush head for a brightening effect and a timer for

automatic shutoff. TROMATZ SIMPLE Toothbrush is an all-in-one toothbrush where the toothbrush head and batteries are not replaceable. The recommended period of usage is 3 months.

24 **ΚΙCΤΛ** 25

Booth No. 7F21 Booth No. 6C38 **5G / Telecommunications IoT / Living** 