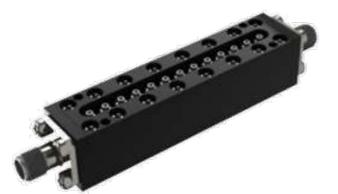

#### **Ceramic Waveguide Filter**

Ultra small size 3.5GHz

#### **Ceramic filter**

SMD type Medium power Low cost

(20X20X7mm)

(35X15X7mm)