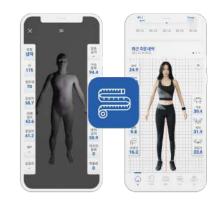

#### SIZE IT (B2B/B2C Service)

SIZE IT is an app for measuring body size by a smartphone camera.

It can help to maintain body condition and shape due to providing the information of 30 body points with SIZE IT's special reports (Daily, Weekly, and Monthly).

#### **SIZE DB (B2B Service)**

SIZE DB is a solution for providing the preprocessed customer's body size data to the companies that plan to use it in their business.

For example, SIZE DB can provide a customized worksheet for a clothing manufacturing company in one click.

#### SIZE Talk (B2B Service)

SIZE Talk is an app for providing the collected customer's body size information to on/offline companies in the fashion industry.

This solution helps customers and companies to reduce their unnecessary costs cause the companies recommend the ideal clothes size to customers based on the provided data.