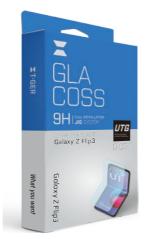

#### 2D Glass Protector

FEATURES AND SPECIFICTIONS:

- For iPhone 12,13 Series
- -Thickness: 0.1mm
- High quality glass
- Anti-scratch and anti-finger print
- High responsive touch screen
- Case Friendly

- 9H Ultra Thin Glass, Made of Japan NEG Glass
- Easy to clean
- Hydrophobic and oleophobic
- Vacuum electroplating surface
- Bubble free placement

#### 2D Foldable Glass Protector

FEATURES AND SPECIFICTIONS:

- For Galaxy Z Flip 3 Touch-Fit
- Thickness: 0.03mm
- High quality glass
- Anti-scratch and anti-finger print
- High responsive touch screen
- Case Friendly