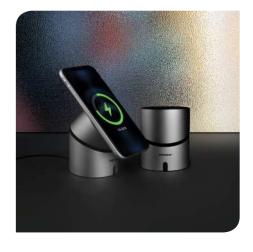

#### TIKTAALIK alu

- Magsafe compatible wireless charge with Bluetooth speaker
- All in one solution for mobile phone
- Magsafe compatible wireless charge with adjustable angle
- 5W output blluetooth speaker and TWS funcion available
- Aluminum finish gives better design