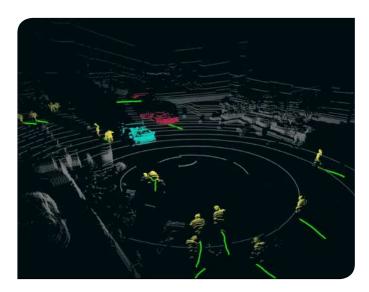

### **Company Introduction**

On a mission to make people safe by providing the best LiDAR solution, Vueron provides cutting-edge LiDAR perception software for Automotive and industrial applications. Vueron's Al-based algorithms have enabled a high-performance, stable, and practical perception software to identify all objects around the sensor using very low computing resources. Partnered with automotive OEMs, Tier-1s, and other industry players, Vueron has developed practical LiDAR perception solutions to meet clients' requirements

#### View.One

View.One is Vueron's flagship product which can be deployed on various automotive-qualified processors. It accurately detects and informs users of necessary ADAS and autonomous driving information such as surrounding vehicles and road information. View. One is the world's first solution that was used for autonomous driving with one LiDAR sensor assist (no camera, radar, GPS, or HD map). Using View.One, Vueron successfully earned an autonomous driving license and tested various situations on the real roads of Korea.

#### View.Two

View.Two helps people live in a safer world without disrupting privacy, day or night. It can detect, classify, and track physical security breaches in any environment. View. Two, in cooperation with other sensors and systems, can be applied to traffic management, energy management, intelligent infrastructure, and more in a smart city.