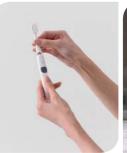

#### **TROMATZ BASIC SET**

TROMATZ BASIC SET is composed with 1 toothbrush, additional toothbrush head and toothpaste. TROMATZ Electromagnetic wave Toothbrush removes dental plaque and improves gum infections. Tromatzwave reaches areas where the normal toothbrush head cannot reach making it an all-rounded oral care product. Those who have sensitive gums can also use this toothbrush since it

is non-vibrative, no noise and non-irritative. This toothbrush is operated by replaceable batteries thus it can be used semi-permanently.