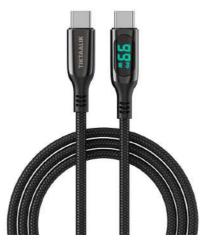

#### **TIKTAALIK 100W PD cable**

High-speed charging and data transfer

The Tiktaalik braided cable is made of durable woven nylon with a zinc alloy and therefore does not easily get tangled. The Tiktaalik Exceed 100W PD cable is suitable for charging and for high-speed data transfer. All devices that support USB-C can be charged, smartphones, tablets, laptops, Macbooks or game consoles such as the Nintendo Switch.