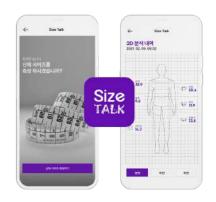

#### SIZE Talk (B2B Service)

SIZE Talk is an app for providing the collected customer's body size information to on/offline companies in the fashion industry.

This solution helps customers and companies to reduce their unnecessary costs cause the companies recommend the ideal clothes size to customers based on the provided data.