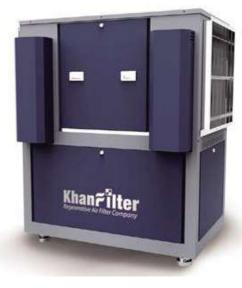

#### **KRAF (Restaurant Emission Filter system)**

KRAF (Khanfilter's Regenerative Air Filter) for restaurant's cooking emissions including PM(Particulate Matters) and bad odor up to 95% elimination with no maintenance (exchanging/cleaning filters) for 10+ years. KRAF solves the problem of air quality pollution in our society by purifying the cooking emission gas that occur in hundreds of thousands of restaurants a year.

#### **KhanPure (Air Purifier)**

Khanpur is an air purifier that removes harmful substances generated in the kitchen. Unlike other air purifiers, it is a new concept air purifier that sterilizes mold and viruses that occur on the filter by heating the filter periodically.