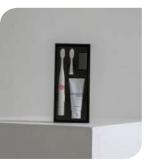

#### **TROMATZ BASIC SET**

TROMATZ BASIC SET is composed with 1 toothbrush, additional toothbrush head and toothpaste. TROMATZ Electromagnetic wave Toothbrush removes dental plaque and improves gum infections. Tromatzwave reaches areas where the normal toothbrush head cannot reach making it an all-rounded oral care product. Those who have sensitive gums can also use this toothbrush since it

is non-vibrative, no noise and non-irritative. This toothbrush is operated by replaceable batteries thus it can be used semi-permanently.