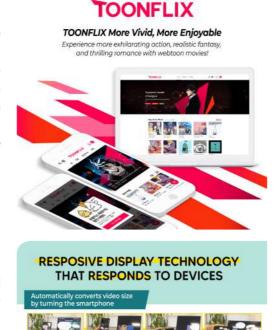

#### **Multi-contents platform "TOONFLIX"**

Toonflix is a multi-content platform where everyone can enjoy various content such as webtoons/digital comics, web novels, and webtoon movies. Simply put, this platform is a place where all kinds of fun contents come together. Everyone can enjoy webtoons and web novels in various genres. Not only that, on this platform, everyone can watch webtoon and comic content in a professional and fun way through content called "Webtoon Movies". Webtoon Movies, which are only available on the Toonflix platform, are video content generated from webtoons.

### **Responsive Display Technology**

Technology that allows people to enjoy video content in both vertical and horizontal formats comfortably and optimally. It is a Responsive Display Technology that can respond to devices of various sizes when watching video on a smartphone. When viewing on the screen or device horizontally, the video size is automatically resized to 16:9, and when viewing vertically the video will be changed to a 4:4 ratio. If all video content is provided by applying this technology, viewers can use it conveniently on a wider screen and increase the immersion of the content.