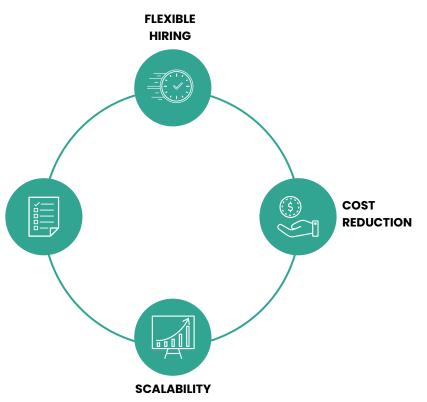

# TALENT OFFICE

We expand the capabilities of your team of digital professionals through training and putting together ad-hoc teams that are integrated into your company's projects.

» Hire the best digital professionals for your company in a way that's flexible.

#### **IT Team Extension**

We hire IT on-site talent, facilitating a flexible hiring process and tracking their performance.

TRACKING AND REPORTS