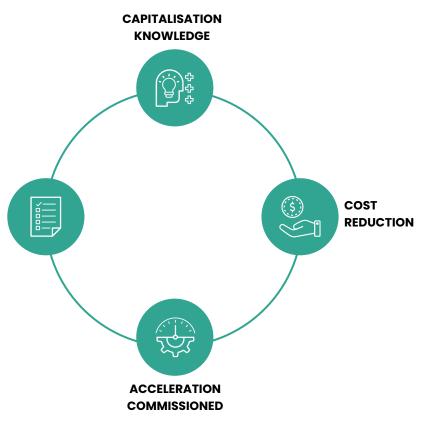

#### **Benefits**

- Accelerate the development cycle of new products or services
- Attract talent
- Define new business models
- Capitalise digitalisation
- Increase efficiency
- Promote a culture of innovation...