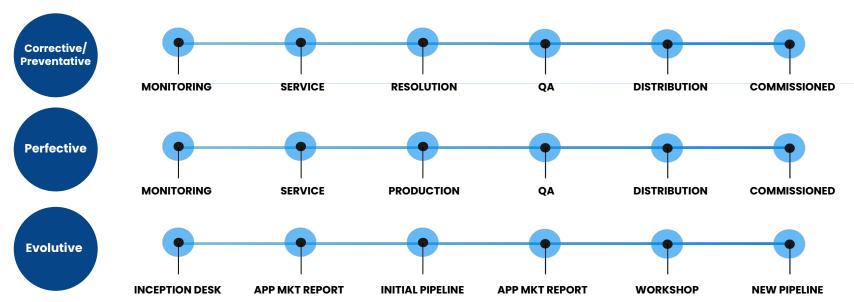

#### **Maintenance**

We define a framework for the preventive and corrective maintenance of the solution, always based on attention and implementation times (SLAs), and for perfective maintenance, which allows us to evolve the solution according to some KPIs, making it easier for customers to focus on the strategic activities of your company.