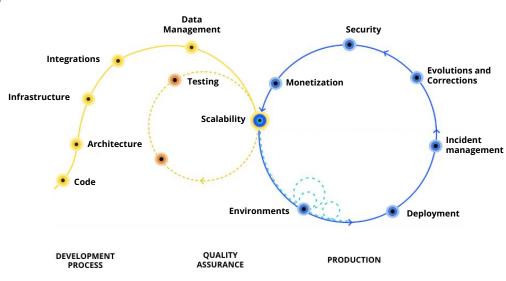

# SOFTWARE DEVELOPMENT

We develop software projects and apply the most innovative technologies, combining Continuous Delivery with Agile methodologies.

» We make it possible for our customers to be competitive in timings, agility and innovation with native digital companies.

## **Mobile Development**

We are leaders in the development of native and hybrid mobile solutions.

- Native Apps
- Hybrid Apps
- WebApps

#### Web Development

We develop multi-screen and multi-device software. We have experience in a wide range of Frontend and Backend technologies, as well as in the integration of Cloud solutions.

#### **Maintenance**

We define a framework for the preventive and corrective maintenance of the solution, always based on attention and implementation times (SLAs), and for perfective maintenance, which allows us to evolve the solution according to some KPIs, making it easier for customers to focus on the strategic activities of your company.