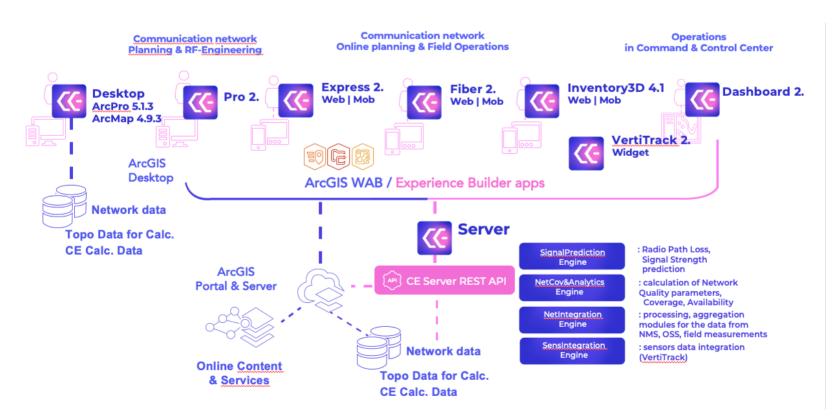

# **Telecommunication Network Planning & Operations System in ArcGIS**

## **Products:**