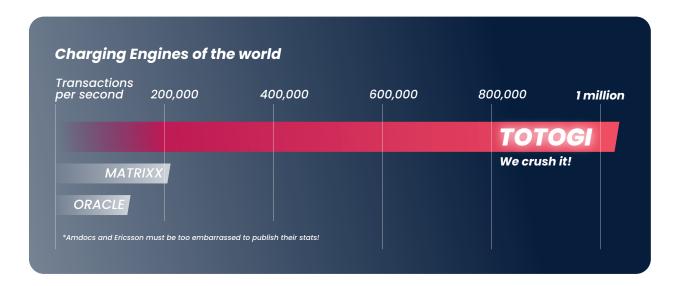

### Webscale performance and real-time plan design

Totogi Charging Engine leaves your old tech, on-premise charger in our dust. The full separation of stateless application logic from the customer database allows auto-scaling to support billions of subscribers. At one million transactions per second and climbing, our unique approach can handle 100% of the world's charging volume. Read our 1M TPS Performance Benchmark whitepaper to learn more.