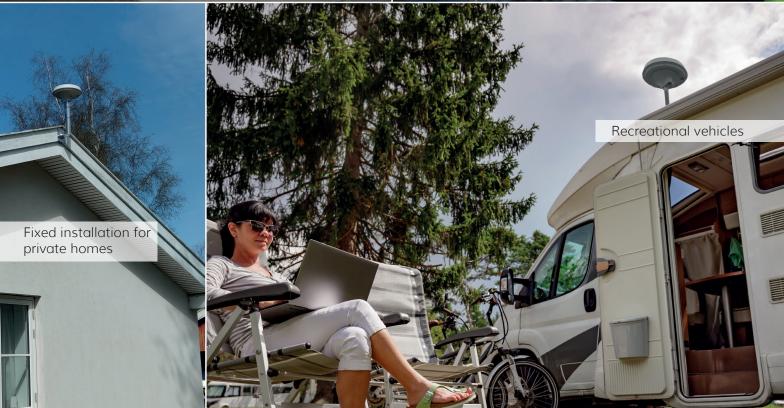

# Easy Set Up

RouDem is prepared for installation on a standard pole mount and points automatically in the direction of the best operator base-station.

### Wherever You Are

RouDem can be used anywhere with SIM cards from all providers.

# **PLUG-N-PLAY**

The MiWire RouDem is very easy to install. Everything is included in the package to get started with the installation. The RouDem can be mounted using a standard Ø 38mm/1,5" pole mount. After installation you connect RouDem to the power supply and RouDem will automatically point the directional antenna in the direction of the best operator base-station controlled by MiWire's patented embedded software algorithm.