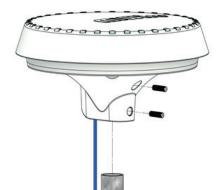

# Easy Set Up

RouDem is prepared for installation on a standard pole mount and points automatically in the direction of the best operator base-station.

# **PLUG-N-PLAY**

The MiWire RouDem is very easy to install. Everything is included in the package to get started with the installation. The RouDem can be mounted using a standard Ø 38mm/1,5" pole mount. After installation you connect RouDem to the power supply and RouDem will automatically point the directional antenna in the direction of the best operator base-station controlled by MiWire's patented embedded software algorithm.