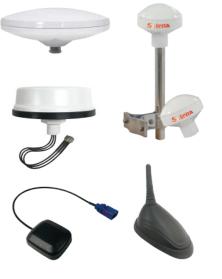

## **Company Introduction**

Hankook Antenna is a leading designer and manufacturer of antennas which has dedicated to the field of antennas only. The company was established in 1986, and we have accumulated our own unique know-how and experiences for antennas. We are based in Korea and have production facilities in Korea and China. We offer a comprehensive range of products in the GPS, 5G, 4G LTE, GSM, Cellular and WiFi frequency bands, and we also offer custom design products for OEM applications. Hankook makes every effort to meet the demands of the latest technologies with innovative antenna solutions.

#### **GPS Antennas**

Hankook Antenna has a comprehensive range of GPS, GLONASS, Galileo and BeiDou antennas with different mount configurations: magnet mount, screw mount and glass mount. We also offer GPS/GLONASS combination antennas including 3G/4G/5G and WiFi in a single antenna package.

#### 3G/4G/5G/WiFi Antennas

Hankook Antenna offers a number of antennas for 3G, 4G and 5G applications. These antennas are ideal solution for fixed and mobile applications, and we have a 5 port MIMO 4G/5G WiFi GNSS antenna as well suitable for vehicle roof permanent mounting for multi-band tracking and telematics applications. We also offers 2.4 GHz single band and 2.4/5.0 GHz dual band WiFi antennas with variety radiating elements and mounting options. Our multiband antennas that combine WiFi with 4G/5G and GPS can be a great choice to minimize the antennas and simplify installs for your wireless applications.