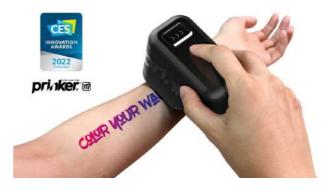

y all-in-one solution for the easy creation and application of water resistant – but soap washable – temporary tattoos, using proprietary US FDA VCRP- and Europe CPNP-registered cosmetic inks. Prinker serves consumers and businesses in over 60 countries and has an extensive and growing library of over 11,000 ready-to-use designs, including contributions by talented tattoo artists around the world.

## **Product Details**

A winner of the prestigious RED DOT Design Award and iF Design Award, Prinker S is our flagship model which enables printing of temporary tattoo designs in both vivid colors and rich black on skin up to 22mm in height and 1m in length.

Prinker uses cosmetic inks that are registered with FDA VCRP and CPNP, making it totally safe for printing on skin, even on children.





Our next generation model, the ultra portable and lightweight Prinker M, has generated much buzz even before launch. It has won the CES 2022 Innovation Awards, recognized as the top scoring product in its category.

Like its predecessors, Prinker M applies the same proprietary technology and uses cosmetic ink. What sets its apart is its ultraportability and its easy on the pocket price point.

# **SW/ Solution**

| • 12CM                                                       | /70  |
|--------------------------------------------------------------|------|
| <ul> <li>Allink Co., Ltd.</li> </ul>                         | /71  |
| <ul><li>eMotiv Co.,Ltd.</li></ul>                            | /72  |
| • GHOSTPASS                                                  | /73  |
| <ul> <li>Hills Engi