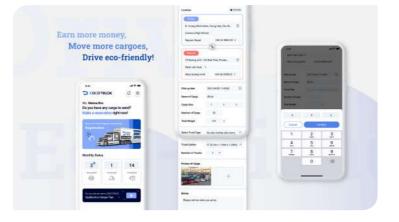

## **COCONUT SILO**

https://coconutsilo.com/

☑ taewon@coconutsilo.com

in https://linkedin.com/company/coconutsilo

## 1 Company Introduction

A Hyundai spin off company, Coconut Silo is an Al deep tech company that aims to solve problems in various markets via innovative ways. Owning 20+ patents, we target emerging markets especially in the SEA and LATAM region.

## 2 Product Details

#### **COCOTRUCK**

An Al digital logistics platform, COCOTRUCK connects all types of players in the logistics market into a single place. With big data we enhance efficiency and enable logistics companies to maximize the number of orders received. Not only that, we enrich the ecosystem by providing a SaaS(Software as a Service) platform for B2B users to manage their resources easier and to become a greener company.

#### **Truck Doctor**

A big data truck repair platform, Truck Doctor helps drivers to make a repair request no matter where and when they are. By using Truck Doctor, drivers can maintain their invaluable asset in the best status, via additional big data based features.