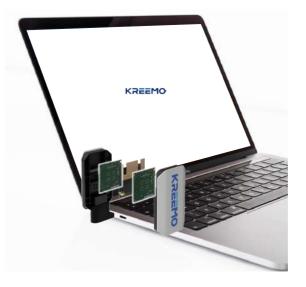

## **KREEMO**

Booth No. 7A62

**(2)** +82-2-582-2022

sales@kreemo.io

in https://www.linkedin.com/company/66340181/admin/

#### **Company Introduction**

KREEMO offers a revolutionary mmWave antenna solution that offers industry's first 360 beamsteering coverage across various products and applications. Based in Seoul, Korea and selected as the nation's top 100 Tech Startups in 2021 Kreemo's patented solutions can be applied on transpaent display panels: 1. D360 using Antenna on Display (AoD), 2 5G and metaverse devices using Stackable Patch Antenna (SPA) driven P360, and transparent surface in the form of R360 using our Window Antenna technology.

#### **AoD (Antenna on Display)**

- 5G NR Triple brand cover (n258, n257/n261, n260)
- Dual polarization(H/V)
- can be customized
- \* Video URL: https://youtu.be/MPu MgB87ec

#### **SPA(Stackable Patch Antenna)**

- Patent Design
- 360° Coverage
- 5GNR 24 29.5 GHz
- 8 Antenna elements
- Peak Gain 11dBi
- H-Pol and V-Pol
- VSWR < 2
- can be customized
- \* Video URL: https://youtu.be/pKRsC8z\_Ywk