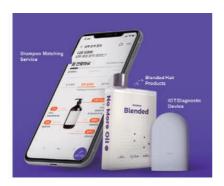

## **Company Introduction**

Becon Co., Ltd. is a beauty & healthcare service company that offers personalized solutions based on ICT.

Becon originally started in July 2019 at C-Lab, Samsung Electronics' in-house venture program. As an official spin-off, Becon was founded in November 2020.

Becon offers consolidated untact experience by providing home analysis, product recommendation and improvement

For the experience, we designeed IoT device to analyze scalp.

Via deep learning, 10 different features such as sensitivity, dandruff, pore density are analyzed in 5 seconds.

Moreover, We designed the system to recommend the best solutions such as shampoo, essence, nutrients by matching diagnosed results with ingredients of hair products.

#### WithBecon ICT Solution

IoT devices including 30x magnification lens, temperature sensor, humidity sensor, VoC sensors and UV-A / UV-C Leds.

Mobile APP analyses 11 different scalp conditions such as sensitivity, pore density, etc via deep learning.

Moreover, Al matching algorithm to recommend the best available hair products such as shampoo and essence.

#### **WithBecon Customized Solutions**

PB Customized hair care products: 4 shampoos, 1Treatment, 1 Ampoule, 1 Essence. WithBecon manages to match products over customers' scalp conditions which are determined based on optical scalp analysis and questionnaires.