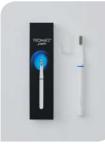

#### **TROMATZ SIMPLE**

TROMATZ SIMPLE Toothbrush is an electromagnetic wave toothbrush which is a toothbrush that removes dental plaque without physical contact. The unique Tromatzwave that comes out of the toothbrush will lower dental plaque and improve gum infections. TROMATZ SIMPLE contains blue LED on the brush head for a brightening effect and a timer for

automatic shutoff. TROMATZ SIMPLE Toothbrush is an all-in-one toothbrush where the toothbrush head and batteries are not replaceable. The recommended period of usage is 3 months.