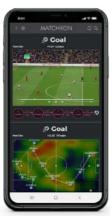

#### **AI GOAL Review**

It features a graphical map of play-by-play offense tactics leading to a goal (also called Deep Tactic Point or "DTP"), generated by Al upon a score and transmittable online in real-time but without video.