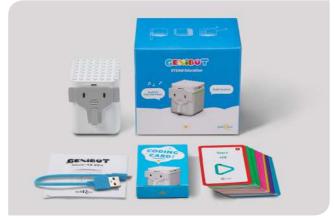

## **GeniRobot Co., Ltd.**

- https://www.genirobot.com/
- https://www.youtube.com/channel/UCEwff6RIUseF4b73C4pzZPw

# **Company Introduction**

GeniRobot Co., Ltd is an Edu-tech startup company to develop educational platfrom 'GENICLASS', a non-face-to-face interactive video solution based on LIMS engine, 'GENIPEN', a Digilog (digital + analog) product to overcome the limitations of online lectures with GENICLASS, 'GENIBOT', an all-in-one educational robot for coding, STEAM & Al education and 'GENIVRWARE', a VR content production solution where you can create and experience a virtual reality.

#### **GENIBOT + GENICLASS**

'GENIBOT' is an All-in-One educational robot for young learners of all ages and levels from four years to teach coding, STEAM and AI education. It is compatible with GENICLASS for a remote and interactive education.

'GENICLASS', an online interactive video platform that you can do everything what you want like a real classroom such as Non-face-to-face, Interactive training, Real-time feedback, Real-time evaluation, and Real-time analysis, regardless of time and place.