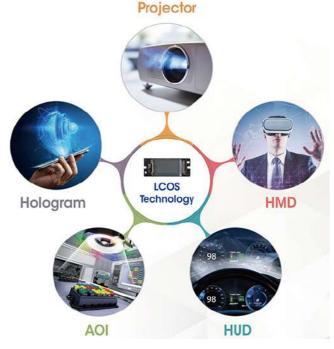

## **Company Introduction**

May is Korea's only manufacturer of micro-display LCOS panels that has clean rooms for panel manufacturing.

We have developed automated facilities for production of LCOS panels and raw materials such as wafer design and liquid crystal.

4K UHD resolution panels and drive boards have been developed and are currently on sale.

Using MAY LCOS display panel, we are developing various display products such as 4K VR head mounted display, 4K projector and 4K Spatial Light Modulator.

## **Microdisplay LCOS Panel**

MAY is a manufactuere of micro display LCOS panel. We have total 4 kinds panel line up. 2 kinds of 4K UHD resolution panel, 2 kinds of 1080P FHD resolution panel. It could apply to various display such as projector, VR headsets.

#### **4K VR HMD**

MAY VR Head Mounted Display apply 4K resolution LCOS panel. It has one 4K panel for each eye to enjoy a 4K VR experience clearly.