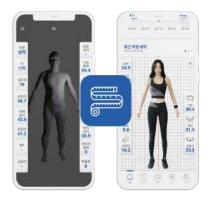

## iDiction Co., Ltd.

Booth No. 6C38

★82-10-4005-2353

www.idic.io, www.sizeit.co.kr

myang@idic.io

in https://www.linkedin.com/company/idiction/

## **Company Introduction**

IDICTION has been launched for solving the cost problems of the clothing manufacturing industry.

IDICTION's team implemented the technology of measuring body size by Al algorithm. This core technology could be applied to diverse industries such as Fashion, Wellness, Healthcare, Games and, Metaverse in the world.

#### SIZE IT (B2B/B2C Service)

SIZE IT is an app for measuring body size by a smartphone camera.

It can help to maintain body condition and shape due to providing the information of 30 body points with SIZE IT's special reports (Daily, Weekly, and Monthly).

#### **SIZE DB (B2B Service)**

SIZE DB is a solution for providing the preprocessed customer's body size data to the companies that plan to use it in their business.

For example, SIZE DB can provide a customized worksheet for a clothing manufacturing company in one click.

#### SIZE Talk (B2B Service)

SIZE Talk is an app for providing the collected customer's body size information to on/offline companies in the fashion industry.

This solution helps customers and companies to reduce their unnecessary costs cause the companies recommend the ideal clothes size to customers based on the provided data.