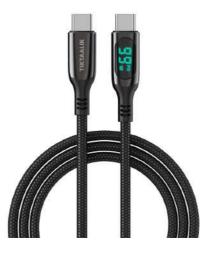

#### **TIKTAALIK 100W PD cable**

High-speed charging and data transfer

The Tiktaalik braided cable is made of durable woven nylon with a zinc alloy and therefore does not easily get tangled. The Tiktaalik Exceed 100W PD cable is suitable for charging and for high-speed data transfer. All devices that support USB-C can be charged, smartphones, tablets, laptops, Macbooks or game consoles such as the Nintendo Switch.