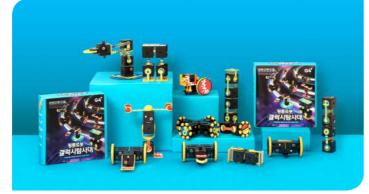

#### **PingPong Galaxy Exploration Team**

PingPong Galaxy Exploration Team is the smart toy tobot package for kids. It is consisted with 4 cubes and various links to be able to assemble 12 robots to experience exploring Galaxy. It also helps to learn simple coding and play with a smartphone app, and PingPong Scratch 3.0.

#### **PingPong Robot EDU START Alpha**

PingPong Robot EDU START Alpha is a basic educational package of PingPong robot that can be used for coding, AI, IoT, Makers education activities, and is configured to assemble two cubes, an Auto Car, Worm Bot and a robot vacuum cleaner.