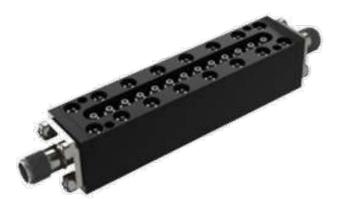

#### **Small Cavity Duplexer**

It is a part for sharing the transmitter and receiver in one antenna. When the transmit/receive frequency is different, it is made by attaching a BPF that passes only the frequency of the transmitter and a BPF that passes only the frequency of the receiver. In some cases, a notch filter is attached to the interruption to induce isolation of the transmitting and receiving end.

#### **Band Pass Filter**

A filter that passes only a specific band with a pass start frequency and a stopband frequency. In wireless communication, it is widely used for identifying channels and for image removal.