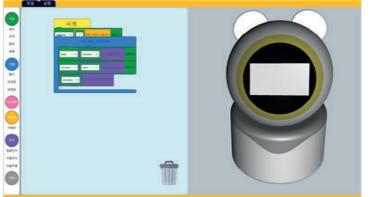

#### **GENIBOT + GENICLASS**

'GENIBOT' is an All-in-One educational robot for young learners of all ages and levels from four years to teach coding, STEAM and AI education. It is compatible with GENICLASS for a remote and interactive education.

'GENICLASS', an online interactive video platform that you can do everything what you want like a real classroom such as Non-face-to-face, Interactive training, Real-time feedback, Real-time evaluation, and Real-time analysis, regardless of time and place.