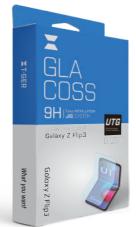

## **COSESGT Co., Ltd.**

**a** +82-10-9484-7800

www.cosesgt.com

yicho2058@cosesgt.com

## **Company Introduction**

As a manufacturer of glass, a core component of IT devices, we have developed and launched UTG for foldable phones that are leading the recent innovation in form factor.

We launched a brand called T-GER, smartphone liquid crystal protective glass film using UTG, and are selling GLACOSS, a liquid-crystal protective glass film for iPhones to which 0.1mm thick UTG is applied for the first time in Korea.

After 2022. Ultrasonic fingerprint recognition function for Galaxy models

We are planning to release an UTG accessory with a thickness of 0.1mm.

Additionally, we are planning to launch a foldable phone Z Flip 3 accessory of 30um.

## **Galaxy Z flip3**

#### 2D Foldable Glass Protector

FEATURES AND SPECIFICTIONS:

- For Galaxy Z Flip 3 Touch-Fit
- Thickness: 0.03mm
- High quality glass
- Anti-scratch and anti-finger print
- High responsive touch screen
- Case Friendly

- 9H Ultra Thin Glass, Made of Japan NEG Glass
- Easy to clean
- Hydrophobic and oleophobic
- Vacuum electroplating surface
- Bubble free placement