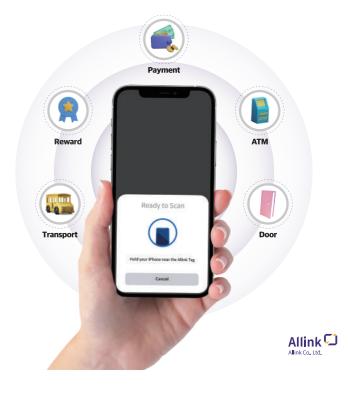

SW/ Solution

+82-42-721-4900

https://deep-hearing.ai

deephearing@deep-hearing.com

## 1 Company Introduction

Comfortable communication between people is essential in developing vauable relationships, both personal and professional. As much of our contact is now ONLINE, it is more important that ever to create noise-free environments for stress-free online communication.

Deep Hearing aims for a world where all can communicate with each other clearly, anytime and anywhere. With technology based on years of research into the convegence of artificial intelligence and human hearing, we strive to develop innovative solutions to free onlilne communication from noise.

## 2 Product Details

#### **Deep Hearing Noise Reduction Application**

- N/H removal solution for use during teleconferences
- Supports Web Assembly
- SE solution available for use with various teleconference platforms
- When used on the web, frees up server burden through brower-based processing

#### **Deep Hearing Al Hearing Enhancer**

- Speech enhancement (SE) solution for smartphones through noise/howling reduction
- Removes noise with simple operation during phone calls and teleconferencing
- SE solution supports third-party teleconference hosts based on HAL
- Real-time process with a light AI model, market-best performance
- Possible to embed in TWS, PSAP