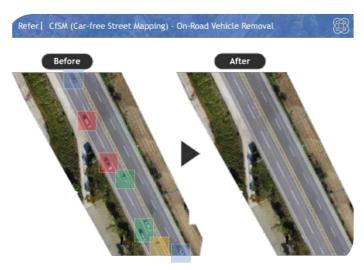

#### 3D LiDAR SLAM / Map creation

- \*\* LiDAR semantic segmentation technology, which has a wide radius upto 200m and can track 360 degrees, identifies and classifies people, vehicles, bicycles, roads, etc. It is also possible to analyze the already installed CCTV Vision image and use it as location/behavioral data. Therefore, we have increased the accessibility of using the service without installing additional infrastru
- \* The Spatial Data Collection Solution enables the collection of data just by walking along a collection path with a smartphone. Hybrid spatial data, including Wi-Fi, BLE, magnetic fields, pressure, LTE and 5G cell patterns, and GPS, are collected automatically—even without maps.
- \*\* It creates 2.5D/3D Maps by collecting the measurement of the height and width of the selected area and spatial data with the AR mode on the smartphone's camera.
- \* Collects all smartphone signals to identify the location and movement of the smartphone user

#### **AI Cloud Spatial Awareness Platform**

The Platform provides industry-specific data and spatial awareness services through Smart space solutions for smart mobility, parking, hospitals, factories, building, stores, MICE, airports, and security—ultimately, a smart city. A variety of features (e.g., entry/exit management, people tracking, and asset management) through Al Algorithms are provided for effective monitoring.