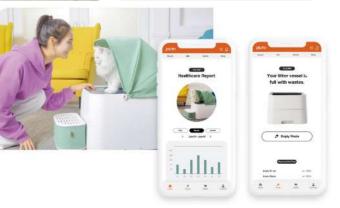

## **PurrSong**

★82-10-8853-1250

purrsong.com

https://www.youtube.com/channel/UCg64luMp-kq1jwJPZQIZxAg

#### **Company Introduction**

PurrSong is a pet-friendly company that provides users with hardware & software solutions to keep their cats healthy and happy. Through its own A.I. service, Al. Doolittle, PurrSong seeks to give users the detailed insights of their cats' health status. PurrSong has launched 4 main devices that are LavvieBot S (Automatic litter box), LavvieTAG (Smart fitness tracker), LavvieWater (Smart-care water dispenser) and LavvieBox (Smart-care litter box). PurrSong collects various health data through the devices and analyses them to send users health advices and alerts. With PurrSong devices, users can know more about their cats and their wellbeing.

#### LavvieTAG

LavvieTAG is a smart fitness tracker for cats that tracks up to 5 different activities. When the cats wear this lightweight (5g) and compact (2cm), the device tracks and analyses the daily activities. Based on the collected activity data, PurrSong's A.I. software, Al. Doolittle sends the users activity related health advice and alerts. For example, users will be told by our Analytic Algorithm that their cats need more playtime due to a low activity score compared to ideal activity score.

#### **LavvieWater**

LavvieWater is a smart-care water dispenser for cats that tracks water intake data. Whenever the cat drinks water, users will be notified when/how much/how often the cat drinks water. With the collected data, PurrSong's Al. Doolittle breaks it down and send users health advice or alerts. For example, users will be alerted when the Al. Doolittle detects that the cat has been drinking less water, hence recommending to feed more wet food to maintain cat's health and wellbeing.