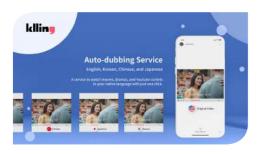

#### **KLling**

KLling is an automatic dubbing solution that dubs the original languages of the video with Korea, Japanese, Chinese, and English. KLling creates the voice in the user's native language and syncs the voice with the character's lip shape to eliminate the awkwardness of dubbing. KLling can significantly reduce the time and cost that take for translating foreign content in many fields that include video content such as game, movie, social media, news, etc. KLling will break the language barrier.