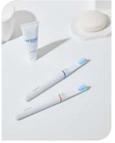

## **Company Introduction**

PROXIHEALTHCARE stands against the invisible, biofilms. Biofilms are comprised of bacteria and the common example is dental plague. The CEO of PROXIHEALTHCARE invented a unique electromagnetic wave, called TROMATZ Electromagnetic wave, which is effective in reduction of biofilm without physical contact. The first step to commercialize this innovative technology is the TROMATZ Electromagnetic Wave Toothbrush. TROMATZ toothbrush is proven to remove dental plaque and improve gum infections without any vibration, sound, or irritation. TROMATZ Wave technology can be applied to various industrial fields such as removing microbes that adhere to the surface of ships, automobiles, and other places.

#### **TROMATZ BASIC SET**

TROMATZ BASIC SET is composed with 1 toothbrush, additional toothbrush head and toothpaste. TROMATZ Electromagnetic wave Toothbrush removes dental plaque and improves gum infections. Tromatzwave reaches areas where the normal toothbrush head cannot reach making it an all-rounded oral care product. Those who have sensitive gums can also use this toothbrush since it