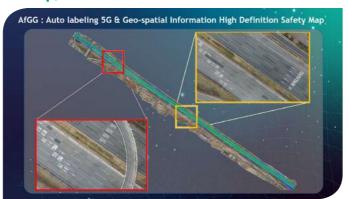

#### 3D LiDAR SLAM / Map creation

- \*\* LiDAR semantic segmentation technology, which has a wide radius upto 200m and can track 360 degrees, identifies and classifies people, vehicles, bicycles, roads, etc. It is also possible to analyze the already installed CCTV Vision image and use it as location/behavioral data. Therefore, we have increased the accessibility of using the service without installing additional infrastru
- \* The Spatial Data Collection Solution enables the collection of data just by walking along a collection path with a smartphone. Hybrid spatial data, including Wi-Fi, BLE, magnetic fields, pressure, LTE and 5G cell patterns, and GPS, are collected automatically—even without maps.
- \*\* It creates 2.5D/3D Maps by collecting the measurement of the height and width of the selected area and spatial data with the AR mode on the smartphone's camera.
- \* Collects all smartphone signals to identify the location and movement of the smartphone user

#### **AI Cloud Spatial Awareness Platform**

The Platform provides industry-specific data and spatial awareness services through Smart space solutions for smart mobility, parking, hospitals, factories, building, stores, MICE, airports, and security—ultimately, a smart city. A variety of features (e.g., entry/exit management, people tracking, and asset management) through Al Algorithms are provided for effective monitoring.