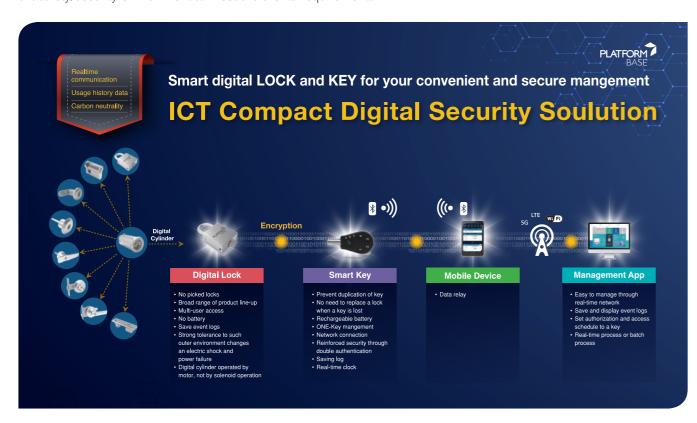

# PLATFORMBASE CO., LTD.

www.platformbase.co.kr

sales@platformbase.co.kr

## **Company Introduction**

PLATFORMBASE has introduced the battery-free & real-time communication capable Smart Lock System.

The Smart Lock System has been deployed to EU telecom, Powerplants, Military and other infrastructures already.

Battery-Free & Real-Time monitoring capable Smart Lock System. One Key to access multiple locks and Central Control Room can monitor the access of the facilities/devices in real-time. The platform can integrate other IOT devices to customize the safety/security environment to meet the clients' requirements

#### **Net Zero ICT Smart Lock System**

Battery-Free & Real-Time monitoring capable Smart Lock System. One Key to access multiple locks and Central Control Room can monitor the access of the facilities/devices in real-time. The platform can integrate other IOT devices to customize the safety/security environment to meet the clients' requirements