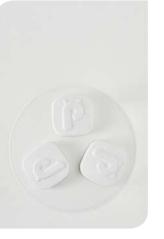

## **PurrSong**

★82-10-8853-1250

purrsong.com

https://www.youtube.com/channel/UCg64luMp-kq1jwJPZQIZxAg

#### **Company Introduction**

PurrSong is a pet-friendly company that provides users with hardware & software solutions to keep their cats healthy and happy. Through its own A.I. service, Al. Doolittle, PurrSong seeks to give users the detailed insights of their cats' health status. PurrSong has launched 4 main devices that are LavvieBot S (Automatic litter box), LavvieTAG (Smart fitness tracker), LavvieWater (Smart-care water dispenser) and LavvieBox (Smart-care litter box). PurrSong collects various health data through the devices and analyses them to send users health advices and alerts. With PurrSong devices, users can know more about their cats and their wellbeing.

#### LavvieTAG

LavvieTAG is a smart fitness tracker for cats that tracks up to 5 different activities. When the cats wear this lightweight (5g) and compact (2cm), the device tracks and analyses the daily activities. Based on the collected activity data, PurrSong's A.I. software, Al. Doolittle sends the users activity related health advice and alerts. For example, users will be told by our Analytic Algorithm that their cats need more playtime due to a low activity score compared to ideal activity score.