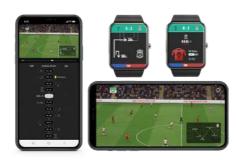

#### **Football AI Navigation**

People used to look for destinations by maps or their memories but now navigation is almost indispensable to people who drives a vehicle. It provides various information to predict the destination status and find the best time and shortest distance every minute.

Therefore, the digital experience, which convenience and efficiency are irresistible to all users become part of our lives. Artificial intelligence technology will now be applied to the football industry, and an innovative artificial intelligence service which predict the team's attack direction and tactics and victory of both teams will be dominate the global football industry.

Football Fans of all professional league, including national games, will experience amazing artificial intelligence technology by smartphone. After they experience digital habits, coming back to the traditional sense of sports will be no longer optional. The way of interacting with the sport will be quite different and this will be tradition on the future generation.

#### **AI GOAL Review**

It features a graphical map of play-by-play offense tactics leading to a goal (also called Deep Tactic Point or "DTP"), generated by Al upon a score and transmittable online in real-time but without video.