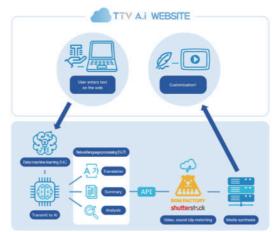

## **Company Introduction**

Gooroomee is a real-time video communication platform based on WebRTC technology and used from corporate DT to education, interview, live webinar, etc. The company offers an online study and teaching room. It maximizes individual selfstudy with timer and scheduler function, and group discussion, survey quiz, and roll book make the remote class possible. Gooroomee's unique technology provides companies to make DT business. It supports communication without delay, enables large-scale meetings/events with more than 1,000 people, has comprehensive data security technology to be free from security threats, and gives API sources or does on-premises SI solutions to build up its platform.

## **Gooroomee Camstudy**

Gooroomee Camstudy is the world's first online study room and also a new trendy service that over 30,000 people are using it every day for over 8 hours. Up to 16 people can study together online and can systematically manage studies through various functions such as 'stopwatch' and 'study records'. It creates a new world where opportunities for learning and education.

#### **Gooroomee Biz**

Gooroomee Biz is a cloud service that provides office workers with easy access to video conferences, education, interview/ consultation, live webinars, etc. It can show up to 100 people on one screen in FHD(1080p) and communicate in one space with more than 1,000 people. It provides real-time video communication, content sharing, MCU technology, and Korea's best WebRTC technology.