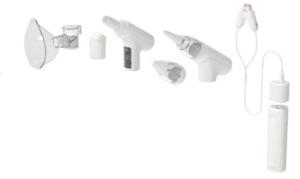

#### **OVIEW-MULTI, Respiratory diagnosis & treatment system**

'Oview-Multi' anyone can receive a diagnosis of respiratory conditions and receive a doctor's prescription through a mobile phone app to proceed with treatment. The treatment for respiratory infections is usually performed in the otolaryngology department that consists of temperature measurement, respiratory rate measurement, and nasal condition check. After diagnosis, the patient receives a prescription from a doctor for treatment. It involves performing nasal washing or inhalation, use of nebulizer (a device that inhales drugs in the form of a spray), and LED treatment depending on the condition.

'Oview-Multi' can easily perform all these procedures at home. Each diagnosis and treatment are possible while replacing the module in one main device. The measured data is linked to the hospital through the app, so the patient/user can receive a prescription such as "a few milliliters of nebulizer capacity, a few minutes of LED treatment," and treatment after module replacement.