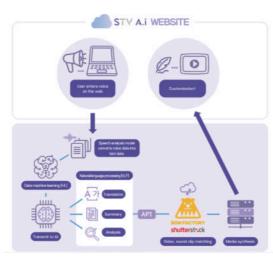

## **Company Introduction**

Gooroomee is a real-time video communication platform based on WebRTC technology and used from corporate DT to education, interview, live webinar, etc. The company offers an online study and teaching room. It maximizes individual selfstudy with timer and scheduler function, and group discussion, survey quiz, and roll book make the remote class possible. Gooroomee's unique technology provides companies to make DT business. It supports communication without delay, enables large-scale meetings/events with more than 1,000 people, has comprehensive data security technology to be free from security threats, and gives API sources or does on-premises SI solutions to build up its platform.

## **Gooroomee Camstudy**

Gooroomee Camstudy is the world's first online study room and also a new trendy service that over 30,000 people are using it every day for over 8 hours. Up to 16 people can study together online and can systematically manage studies through various functions such as 'stopwatch' and 'study records'. It creates a new world where opportunities for learning and education.

#### **Gooroomee Biz**

Gooroomee Biz is a cloud service that provides office workers with easy access to video conferences, education, interview/ consultation, live webinars, etc. It can show up to 100 people on one screen in FHD(1080p) and communicate in one space with more than 1,000 people. It provides real-time video communication, content sharing, MCU technology, and Korea's best WebRTC technology.