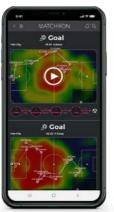

#### **AI GOAL Review**

It features a graphical map of play-by-play offense tactics leading to a goal (also called Deep Tactic Point or "DTP"), generated by Al upon a score and transmittable online in real-time but without video.