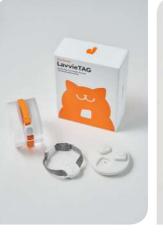

## **PurrSong**

★82-10-8853-1250

purrsong.com

https://www.youtube.com/channel/UCg64luMp-kq1jwJPZQIZxAg

#### **Company Introduction**

PurrSong is a pet-friendly company that provides users with hardware & software solutions to keep their cats healthy and happy. Through its own A.I. service, Al. Doolittle, PurrSong seeks to give users the detailed insights of their cats' health status. PurrSong has launched 4 main devices that are LavvieBot S (Automatic litter box), LavvieTAG (Smart fitness tracker), LavvieWater (Smart-care water dispenser) and LavvieBox (Smart-care litter box). PurrSong collects various health data through the devices and analyses them to send users health advices and alerts. With PurrSong devices, users can know more about their cats and their wellbeing.

#### LavvieTAG

LavvieTAG is a smart fitness tracker for cats that tracks up to 5 different activities. When the cats wear this lightweight (5g) and compact (2cm), the device tracks and analyses the daily activities. Based on the collected activity data, PurrSong's A.I. software, Al. Doolittle sends the users activity related health advice and alerts. For example, users will be told by our Analytic Algorithm that their cats need more playtime due to a low activity score compared to ideal activity score.