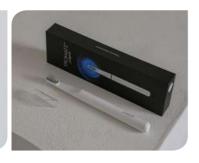

#### **TROMATZ BASIC SET**

TROMATZ BASIC SET is composed with 1 toothbrush, additional toothbrush head and toothpaste. TROMATZ Electromagnetic wave Toothbrush removes dental plaque and improves gum infections. Tromatzwave reaches areas where the normal toothbrush head cannot reach making it an all-rounded oral care product. Those who have sensitive gums can also use this toothbrush since it

is non-vibrative, no noise and non-irritative. This toothbrush is operated by replaceable batteries thus it can be used semipermanently.