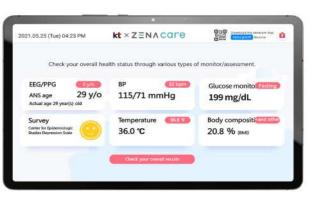

## **Product Details**

The zenacare solution is a solution specialized for early screening and prevention/management of mental disorders. Through an IoT device, the user's personal biometric information (brain/pulse wave, blood pressure, blood sugar, body fat, body temperature, etc.) and psychological questionnaire information are sent to kiosks and tablet terminals. It collects and manages/shares data through blockchain, analyzes the user's health condition through an Al algorithm for mental health analysis, and provides customized content Measurement support.

zenacare mobile App

The zenacare solution is a solution specialized for early screening and prevention/management of mental disorders. Through an IoT device, the user's personal biometric information (brain/pulse wave, blood pressure, blood sugar, body fat, body temperature, etc.) and psychological questionnaire information are sent to kiosks and tablet terminals. It collects and manages/ shares data through blockchain, analyzes the user's health condition through an Al algorithm for mental health analysis, and provides customized content Measurement support.