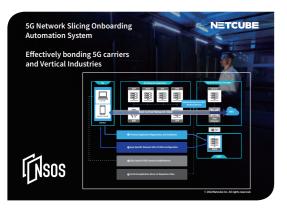

#### PI (Plus Insight) Dashboard

Pl is a customized dashboard that provides in-depth insight based on collected data. It provides actual real-time insight that provides benefits in fields such as revenue boost, marketing, logistics, construction, public, transportation, etc. Also, the type of information in the dashboard is determined according to individual needs. Insight is provided through anonymized video analytics, where it removes PII while preserving data utilities for ML applications. With given insight, clients can gain more specific, real-time data that strengthens expertise and experience.