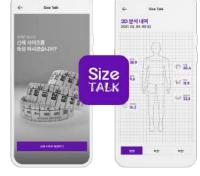

#### SIZE Talk (B2B Service)

SIZE Talk is an app for providing the collected customer's body size information to on/offline companies in the fashion industry.

This solution helps customers and companies to reduce their unnecessary costs cause the companies recommend the ideal clothes size to customers based on the provided data.