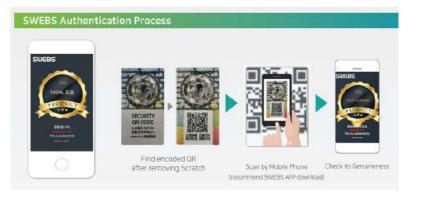

[SWEBS] is Mobile/WEB security hologram with tracking and big data system. We provide not only hologram label but also clouding system and app with Al analasys.

[SECUTECH] is security hologram brand. It suggests most suitable hologram from basic to highest security level depending on client situation against the threat of forgery.

#### **SWEBS HOLOGRAM with Mobile/WEB** system

SWEBS hologram label provide checking in real time, Contents management system, distribution management, registration supply chain, support & warranty registration management, Al chatbot.