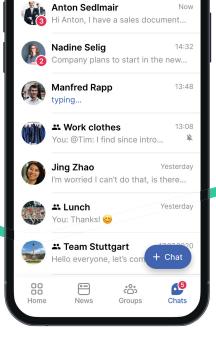

#### Simple

For the first time, you can quickly and simply distribute information and content to your employees with your own employee app targeted and in real-time. Using the app is intuitive and requires no training.