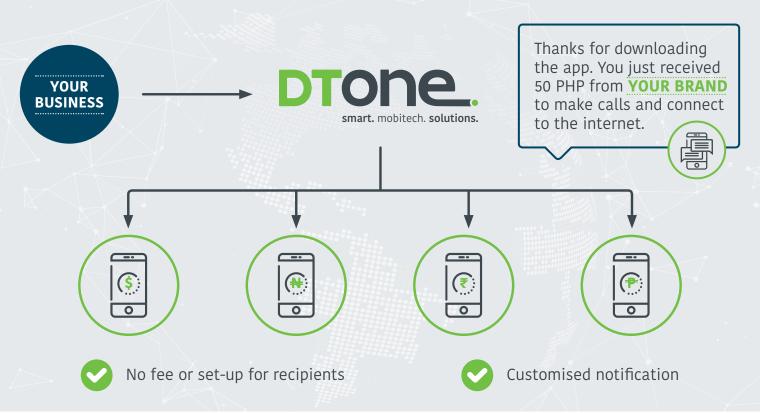

## How to use mobile rewards

Whether you need to launch a new app, get a survey done or drive engagement in a marketing campaign, you can instantly reward your users directly to their mobile phones with call, text and data credit.

## **How it works**

Global network for mobile top-ups and rewards for emerging economies