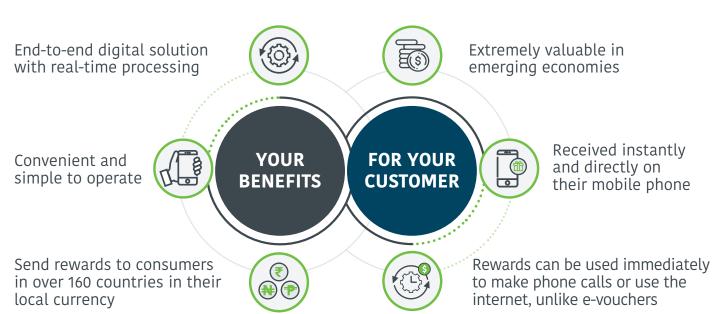

## How to use mobile rewards

Whether you need to launch a new app, get a survey done or drive engagement in a marketing campaign, you can instantly reward your users directly to their mobile phones with call, text and data credit.