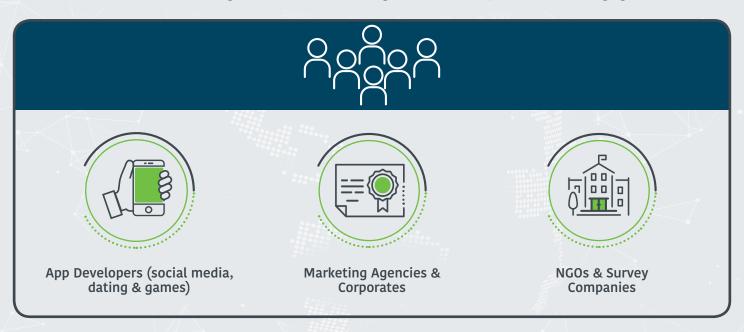

## Reach and engage with over 5 billion emerging market consumers

Digital players such as app and game developers, marketing agencies and consumer brands can use mobile rewards to meet a range of needs for driving customer acquisition and engagement.