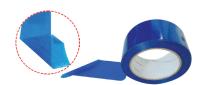

# Security Sealing Tape

You can choose one type according to sealing purpose. There are two kinds of tape as Transfer tape and Non-transfer tape. It's a carton tape type for sealing. And the customized hidden message is also available. Custom surface printing like your logo or brand, the company name is available.

All tapes can be produced by 100% customized.

# Non-Transfer Sealing Tape

Protect Your Valuable Brand and Copyright from Forgrey