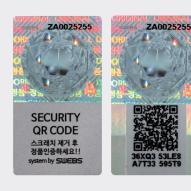

#### Encrypted secure QR code

- The QR Code used for validation is a non-replicable QR code generated by a self-developed encryption program.
- All SWEBS products come with encrypted QR codes with different information.
- When buyers authenticate, the data server confirms the authenticity in real-time.

#### 1:1 Matching System

- 1:1 match between label serial number and hidden verification code.
- Configure different information based on the serial number.
- Reverse tracking of each Verification code.
- It can be used for distribution management.