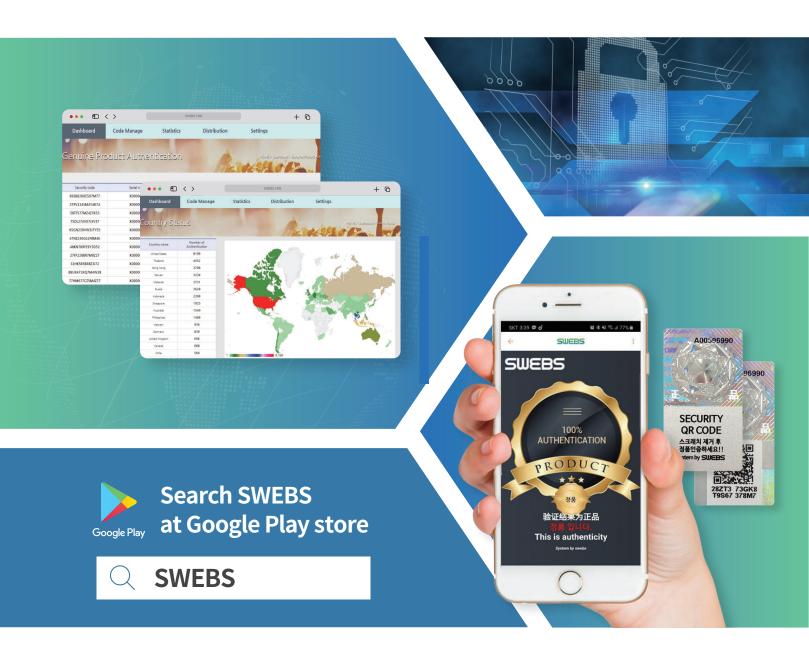

## SWEBS | Mobile/Web security hologram

Development of genuine certification system by mobile phone and computer. It works as strong security system combined with high security hologram and special printing technology.

# SWEBS

#### SWEBS is an Innovative WEB & Mobile Authentication System.

Through the combination of differentiated hologram technology and mobile authentication system, in addition to authenticity checks, it can also be used as a means of various marketing. For example, new product promotions, customer inflows to the brand homepage, Inducement to genuine purchasing site, event, distribution management, genuine registration, customer information collection, etc.

# SWEBS Authentication Process

Find encoded QR after removing Scratch

Scan by Mobile Phone

\*recommend installing SWEBS App

Check Genuineness and promotion

# WEB/MOBILE Authentication Hologram

#### Encrypted secure QR code

- The QR Code used for validation is a non-replicable QR code generated by a self-developed encryption program.
- All SWEBS products come with encrypted QR codes with different information.
- When buyers authenticate, the data server confirms the authenticity in real-time.

#### 1:1 Matching System

- 1:1 match between label serial number and hidden verification code.
- Configure different information based on the serial number.
- Reverse tracking of each Verification code.
- It can be used for distribution management.