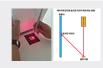

#### Laser Hidden

 When you shoot the laser beam at a specific location on the hologram, the hidden images appear in front.