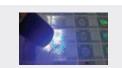

#### Invisible UV Hidden

 Invisible UV hidden text can be visible under UV light only. It's engraved inside of the material, not on the surface.