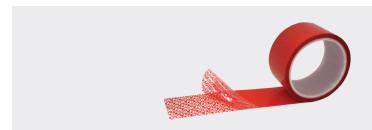

# Security Sealing Tape

You can choose one type according to sealing purpose. There are two kinds of tape as Transfer tape and Non-transfer tape. It's a carton tape type for sealing. And the customized hidden message is also available. Custom surface printing like your logo or brand, the company name is available.

All tapes can be produced by 100% customized.

# Transfer Sealing Tape