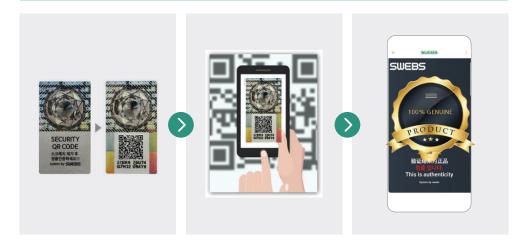

# SWEBS Authentication Process

Find encoded QR after removing Scratch

Scan by Mobile Phone

\*recommend installing SWEBS App

Check Genuineness and promotion

#### Encrypted secure QR code

- The QR Code used for validation is a non-replicable QR code generated by a self-developed encryption program.
- All SWEBS products come with encrypted QR codes with different information.
- When buyers authenticate, the data server confirms the authenticity in real-time.