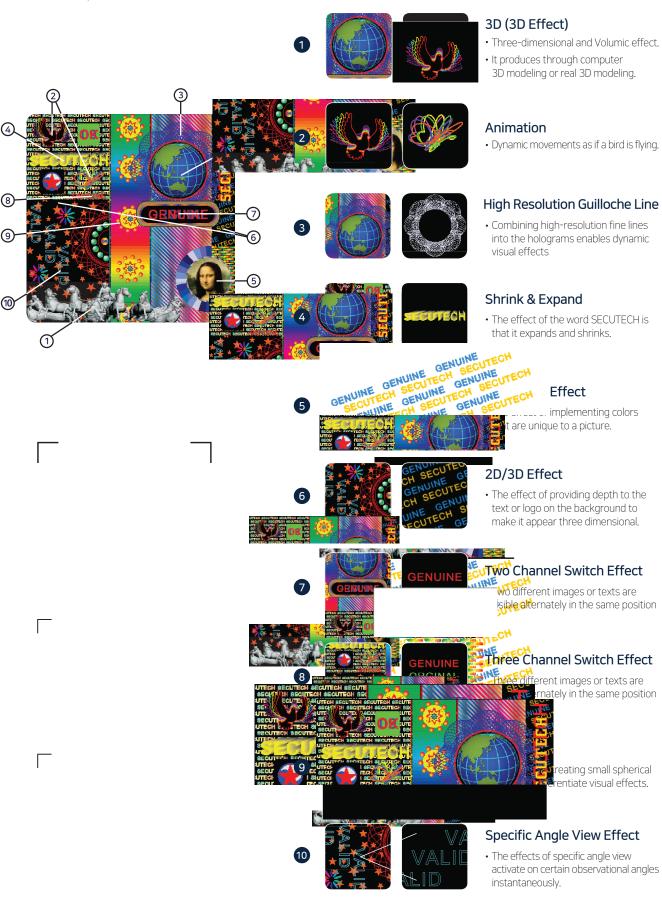

# Differentiated Security Effect

#### Frsenel Mirror Lens

- Unique effects that see objects like a convex lens.
- Impossible to implement with existing hologram production technology and equipment.
- Rare and High secure technology.

#### Lens Shrink & Expand

- The effect of expanding and shrinking the letters in the optical lens.
- · High-security hologram technology.

#### 3D Stereogram

- · Volume and Three-dimensional effect.
- Produced through computer 3D modeling or real 3D modeling.
- Left to right Rotate effects by giving 15~20 frames.

#### Crystal & Diamond Effect

- A gorgeously shining and brilliant effect like a diamond.
- High-security hologram technology.

#### Laser Hidden

 When you shoot the laser beam at a specific location on the hologram, the hidden images appear in front.

#### Microtext

- The fine texts engraved on the hologram are hard to see with the naked eyes.
- It can be viewed under a microscope or magnifying glass.

#### Raster(Moire) effect

- Encode specific text on the hologram. Also, it can't be seen with the naked eye.
- It can be viewed under dedicated decoding film.