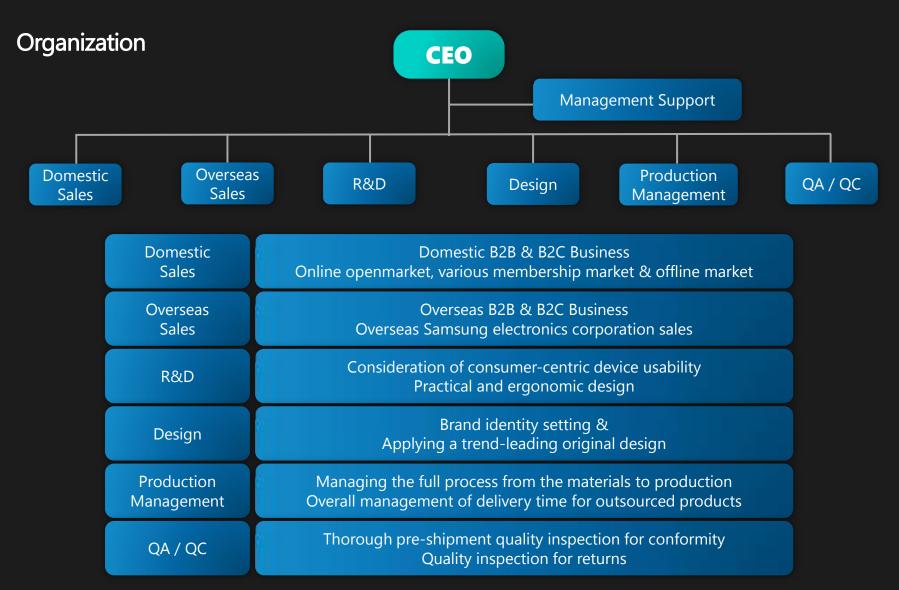

our customers with innovative design and lay out.





# History

2008 KDLAB was founded

2011 Representative brand 'araree' was launched
 Certificated as venture enterprise

2012 KDLAB R&D laboratory was launched

2014 Prize for million dollars export

2015 Conduding the SIMAPP(Samsung mobile accessory official partnership)
 Prize for three million dollars export)

2016 Samsung Galaxy S7 / Galaxy S7 Edge promotion project

2017 Development the full cover protective film for curved display

2019 11 billion sales
Completion the full line up for Samsung galaxy M/A/S/NOTE and
Fold series of Samsung

2020 Releasing 60 new products

Intellectual property

2 Patents, 4 Certificate of utility model registrations, 52 Certificate of design registrations, 8 Certificate of trademark registrations







# Our **Products**

# **Transparent Line**

- 1) iPhone 11 series Mach
- 2) iPhone SE2 Duple 3) Galaxy S20 시리즈 Mach

- 4) LG Tone plus free Nu:kin5) Airpods Pro Nu:kin6) Galaxy Buds / Galaxy Buds Plus Buddy













## **Handmaded Leather Product Line**

- Galaxy S10 Series Mustang Diary
   iPhone X / iPhone Xs Bonnet Stand
   Galaxy S20 Series Mustang Diary
- 4) iPhone 11 Series Bonnet Stand5) Galaxy NOTE 20 Series Bonnet Stand











## K-Tech Line

- 1) Tagholder 2) Galaxy Z Flip Aero Flex 3) Airpods Pro Pops



## **Better & Smater Mobile Life**

- 1) Wireless Charger A fold 3 2) Power Bank A10D 3) Tripod Selfie stick Zoomselfie 4) Car Charger Turbo









# Our **Numbers**

#### **11 Billion KRW**

araree sales - 11 billion in 2019

11

12

#### 12 seconds

Sold product