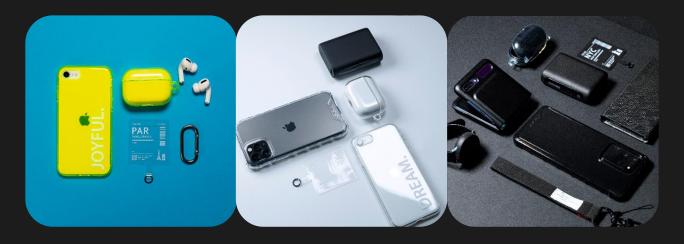

# **Transparent Line**

- 1) iPhone 11 series Mach
- 2) iPhone SE2 Duple 3) Galaxy S20 시리즈 Mach

- 4) LG Tone plus free Nu:kin5) Airpods Pro Nu:kin6) Galaxy Buds / Galaxy Buds Plus Buddy

## **Handmaded Leather Product Line**

- Galaxy S10 Series Mustang Diary
   iPhone X / iPhone Xs Bonnet Stand
   Galaxy S20 Series Mustang Diary
- 4) iPhone 11 Series Bonnet Stand5) Galaxy NOTE 20 Series Bonnet Stand