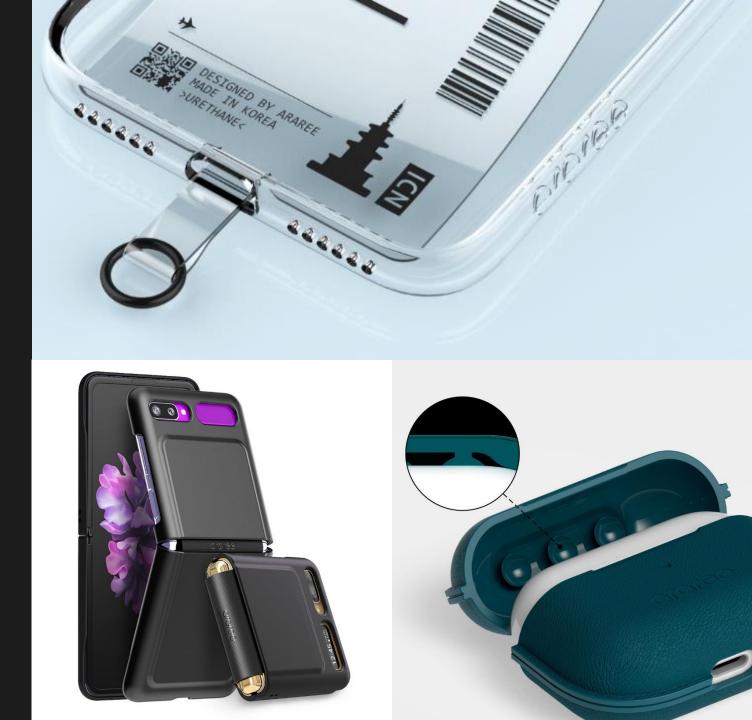

# **Transparent Line**

- 1) iPhone 11 series Mach
- 2) iPhone SE2 Duple 3) Galaxy S20 시리즈 Mach

- 4) LG Tone plus free Nu:kin5) Airpods Pro Nu:kin6) Galaxy Buds / Galaxy Buds Plus Buddy

## K-Tech Line

- 1) Tagholder 2) Galaxy Z Flip Aero Flex 3) Airpods Pro Pops