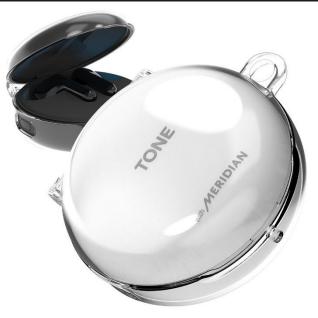

# **Transparent Line**

- 1) iPhone 11 series Mach
- 2) iPhone SE2 Duple 3) Galaxy S20 시리즈 Mach

- 4) LG Tone plus free Nu:kin5) Airpods Pro Nu:kin6) Galaxy Buds / Galaxy Buds Plus Buddy