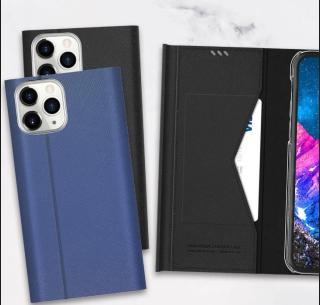

## **Handmaded Leather Product Line**

- Galaxy S10 Series Mustang Diary
   iPhone X / iPhone Xs Bonnet Stand
   Galaxy S20 Series Mustang Diary
- 4) iPhone 11 Series Bonnet Stand5) Galaxy NOTE 20 Series Bonnet Stand