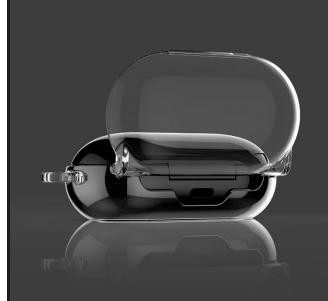

araree wants to expand the customer's experience via smart devices.

araree create totally transparent case with special hinge part to fix the case for Galaxy Buds perfectly without any adhesive sticker or glue.

# **Transparent Line**

- 1) iPhone 11 series Mach
- 2) iPhone SE2 Duple 3) Galaxy S20 시리즈 Mach

- 4) LG Tone plus free Nu:kin5) Airpods Pro Nu:kin6) Galaxy Buds / Galaxy Buds Plus Buddy