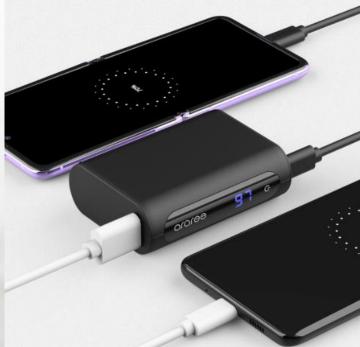

## **Better & Smater Mobile Life**

- 1) Wireless Charger A fold 3 2) Power Bank A10D 3) Tripod Selfie stick Zoomselfie 4) Car Charger Turbo