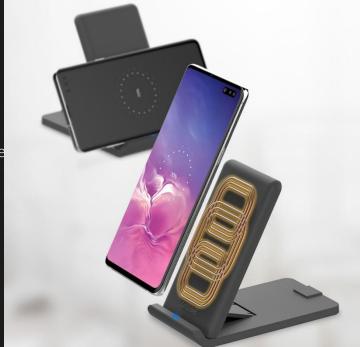

## **Better & Smater Mobile Life**

- 1) Wireless Charger A fold 3 2) Power Bank A10D 3) Tripod Selfie stick Zoomselfie 4) Car Charger Turbo