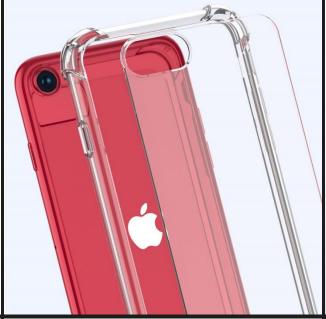

# **Transparent Line**

- 1) iPhone 11 series Mach
- 2) iPhone SE2 Duple 3) Galaxy S20 시리즈 Mach

- 4) LG Tone plus free Nu:kin5) Airpods Pro Nu:kin6) Galaxy Buds / Galaxy Buds Plus Buddy