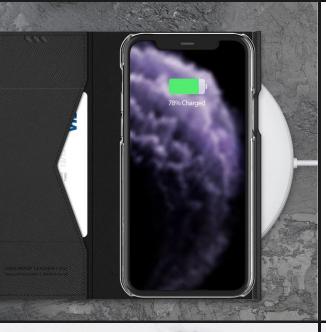

## **Handmaded Leather Product Line**

- Galaxy S10 Series Mustang Diary
   iPhone X / iPhone Xs Bonnet Stand
   Galaxy S20 Series Mustang Diary
- 4) iPhone 11 Series Bonnet Stand5) Galaxy NOTE 20 Series Bonnet Stand

## **Better & Smater Mobile Life**

- 1) Wireless Charger A fold 3 2) Power Bank A10D 3) Tripod Selfie stick Zoomselfie 4) Car Charger Turbo