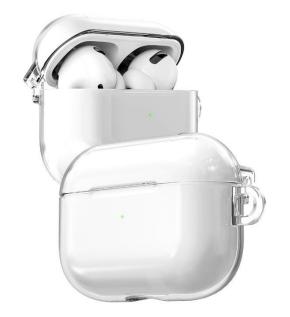

# **Transparent Line**

- 1) iPhone 11 series Mach
- 2) iPhone SE2 Duple 3) Galaxy S20 시리즈 Mach

- 4) LG Tone plus free Nu:kin5) Airpods Pro Nu:kin6) Galaxy Buds / Galaxy Buds Plus Buddy