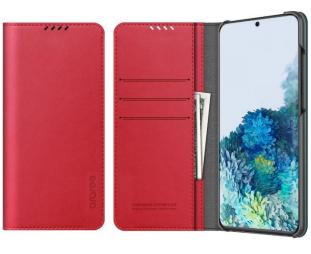

## **Handmaded Leather Product Line**

- Galaxy S10 Series Mustang Diary
   iPhone X / iPhone Xs Bonnet Stand
   Galaxy S20 Series Mustang Diary
- 4) iPhone 11 Series Bonnet Stand5) Galaxy NOTE 20 Series Bonnet Stand