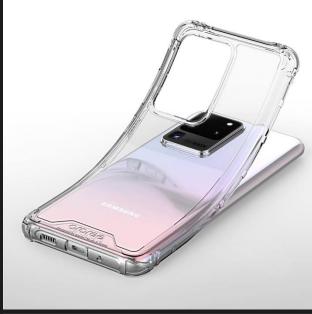

# **Transparent Line**

- 1) iPhone 11 series Mach
- 2) iPhone SE2 Duple 3) Galaxy S20 시리즈 Mach

- 4) LG Tone plus free Nu:kin5) Airpods Pro Nu:kin6) Galaxy Buds / Galaxy Buds Plus Buddy