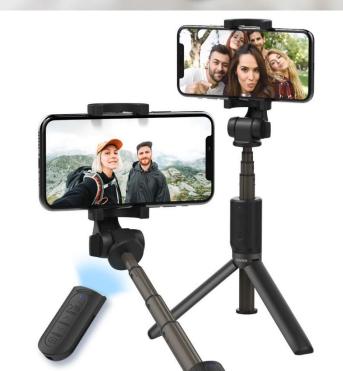

## **Better & Smater Mobile Life**

- 1) Wireless Charger A fold 3 2) Power Bank A10D 3) Tripod Selfie stick Zoomselfie 4) Car Charger Turbo