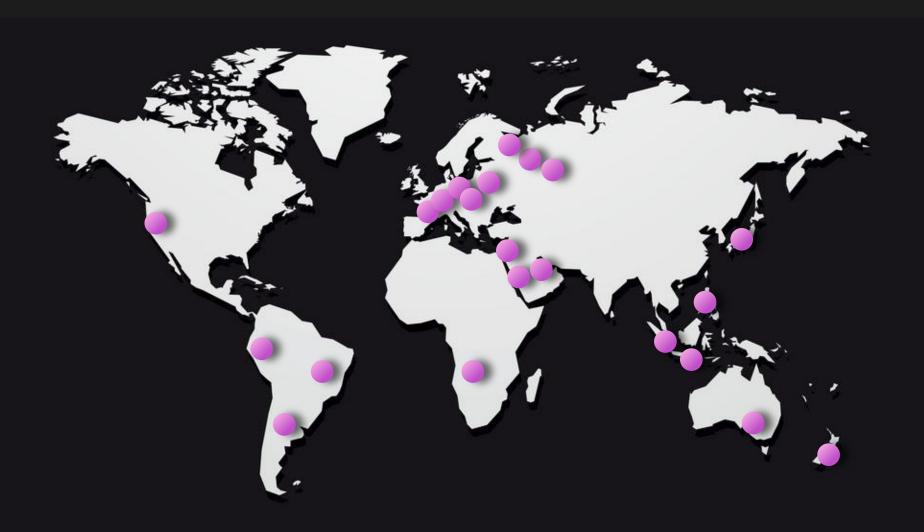

#### 13 years

Career from 13 years

13

30 Countries

Providing to more than 30 countries