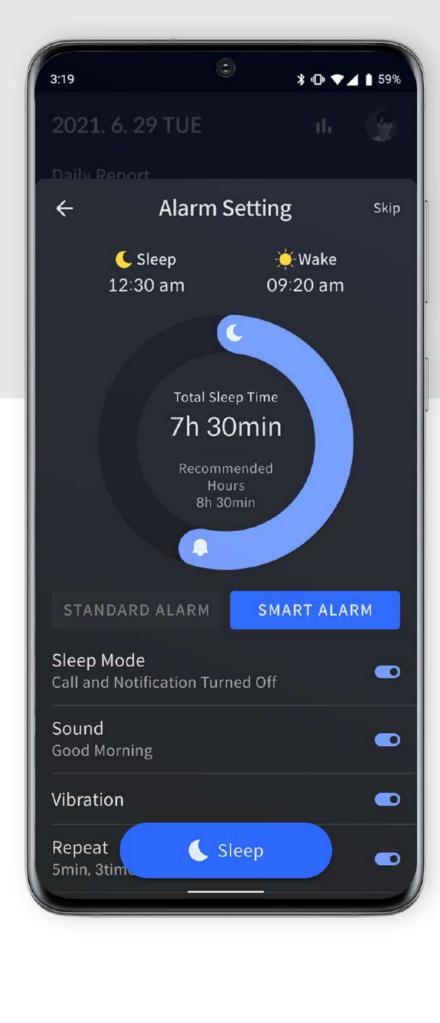

## **MOBILE APP**

Through tracking & analysis of the sleep data, we provide personalized sleep hygiene management via our mobile application