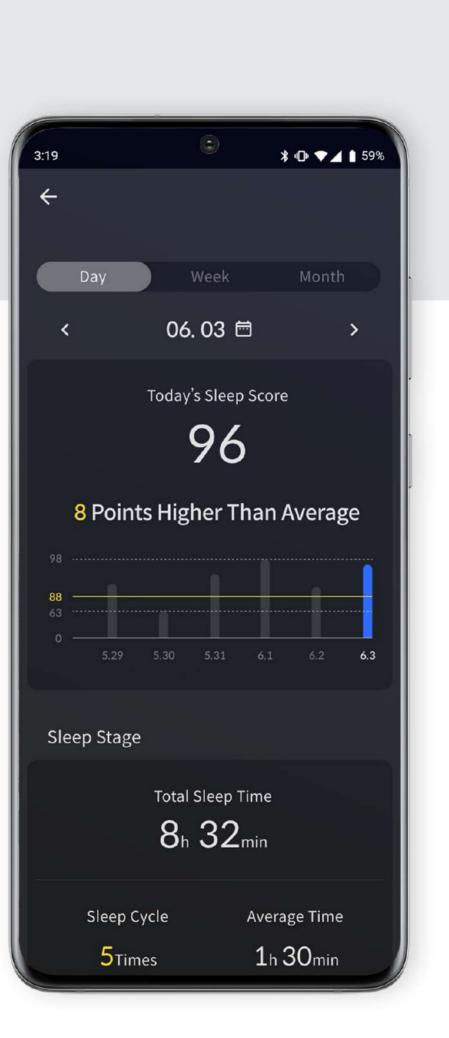

## **MOBILE APP**

Through tracking & analysis of the sleep data, we provide personalized sleep hygiene management via our mobile application