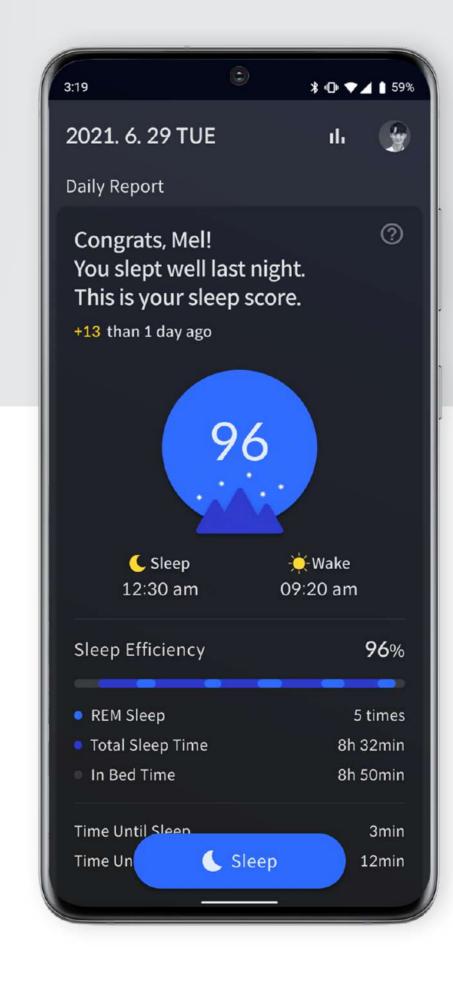

## **MOBILE APP**

Through tracking & analysis of the sleep data, we provide personalized sleep hygiene management via our mobile application