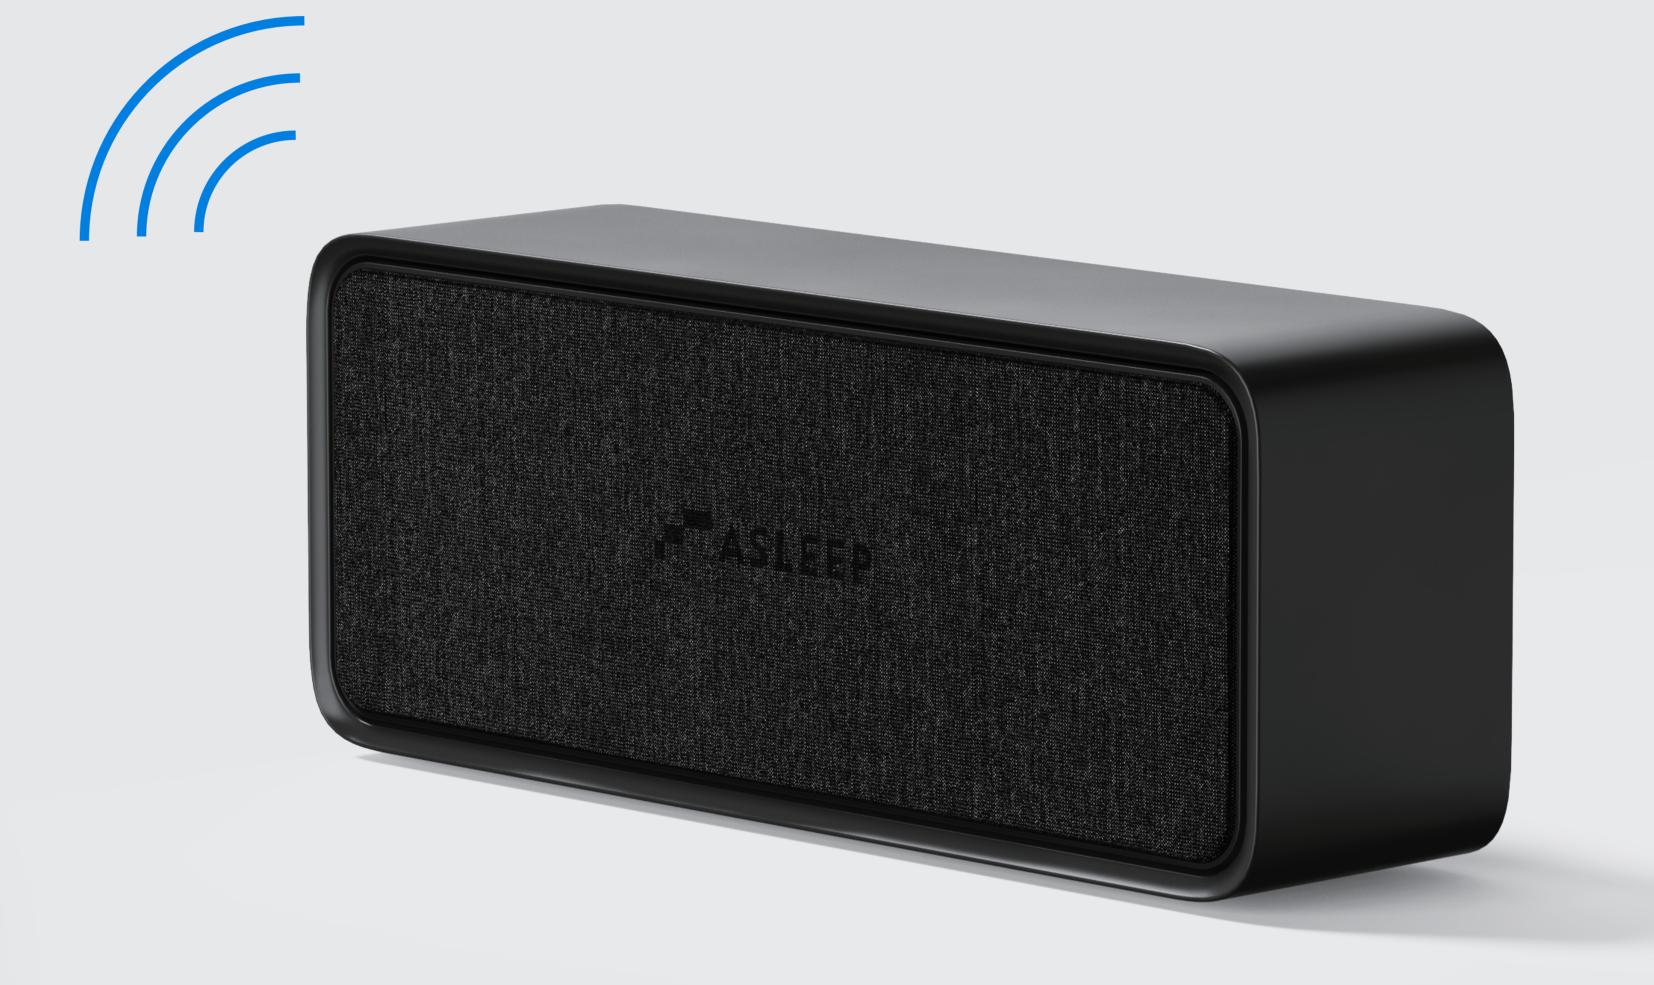

## CONTACTLESS SLEEP TRACKING

ASLEEP sleep technology utilizes sound and RF tracking and analyzes users' sleep stages through an IoT solution