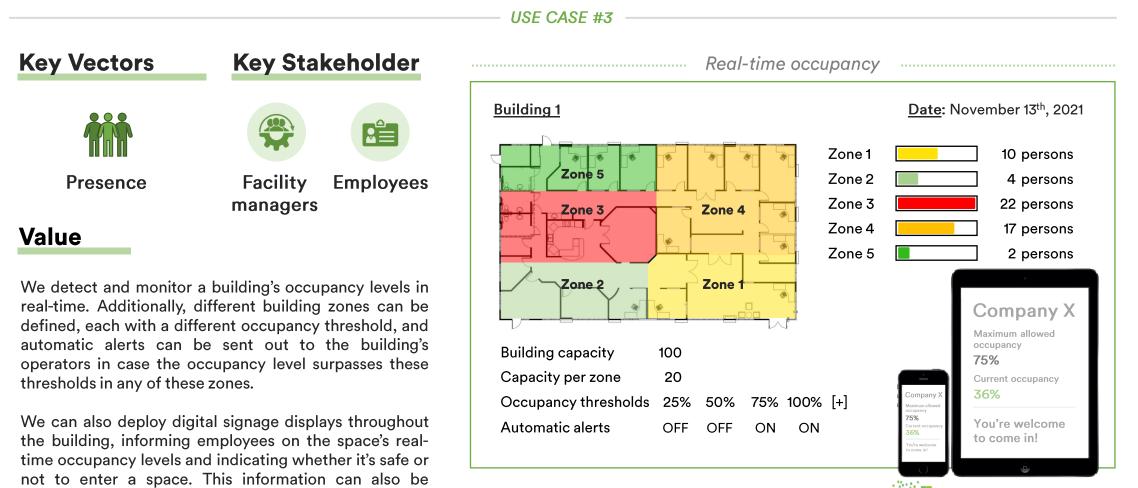

### Smart occupancy: we provide you full visibility into the occupancy of a space in realtime, ensuring a safe office environment and compliance with COVID-19 regulations

consulted via a corporate mobile app.

Powered by Foot Analytics 11