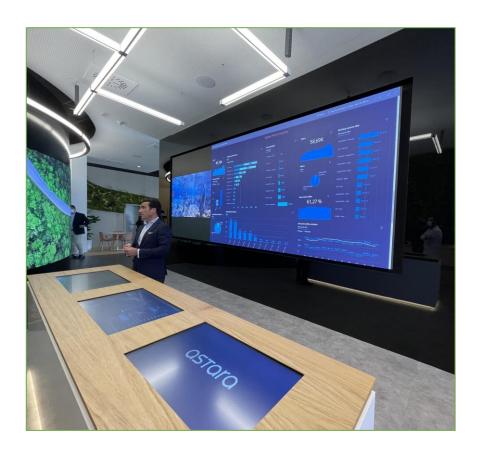

## Astara relied on Foot Analytics to implement a flex working plan in their new offices, improving the employee experience in terms of productivity, safety and wellbeing

### Action

Foot Analytics deployed its Smart Occupancy solution in the company's facilities and connected its platform to 40+ Wi-Fi Access Points in a matter of a few minutes. Digital signage displays were also deployed in every floor of the building and in specific areas, and were integrated with Foot Analytics' solution.

### **Results**

Foot Analytics gave Astara's employees full visibility over the building's real-time occupancy: this information was presented in the digital signage displays present throughout the workplace. By ensuring an optimal and safe distribution of employees throughout the workplace, and by helping implement "clean desk" and "work anywhere" policies, Foot Analytics helped Astara provide their workers a better and safer (remote) working experience, therefore improving the employee experience.