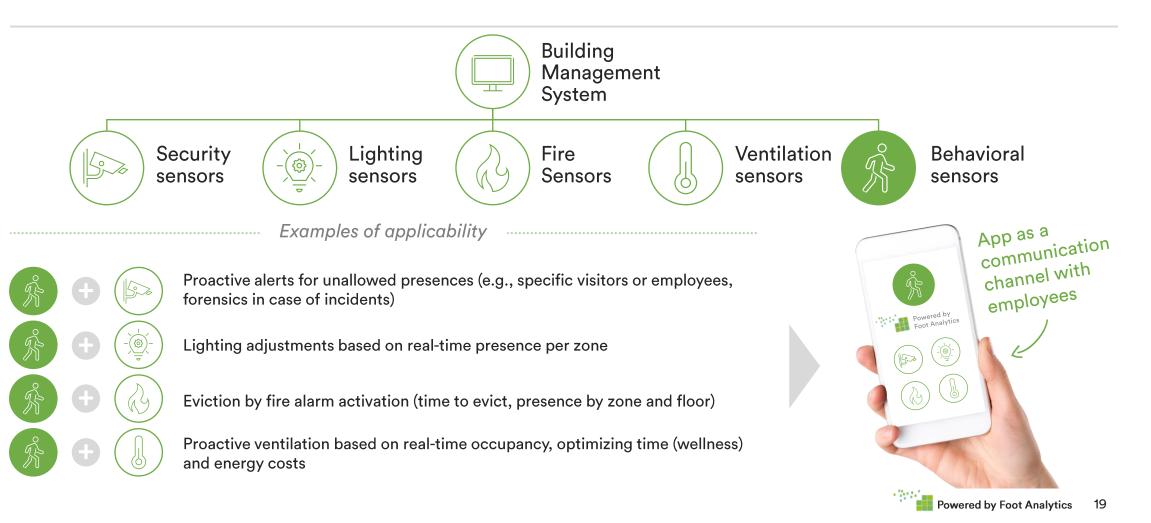

## After adding a layer of behavioral sensing data to the building's IoT infrastructure, we propose to integrate our data with the Building Management System (BMS) in place