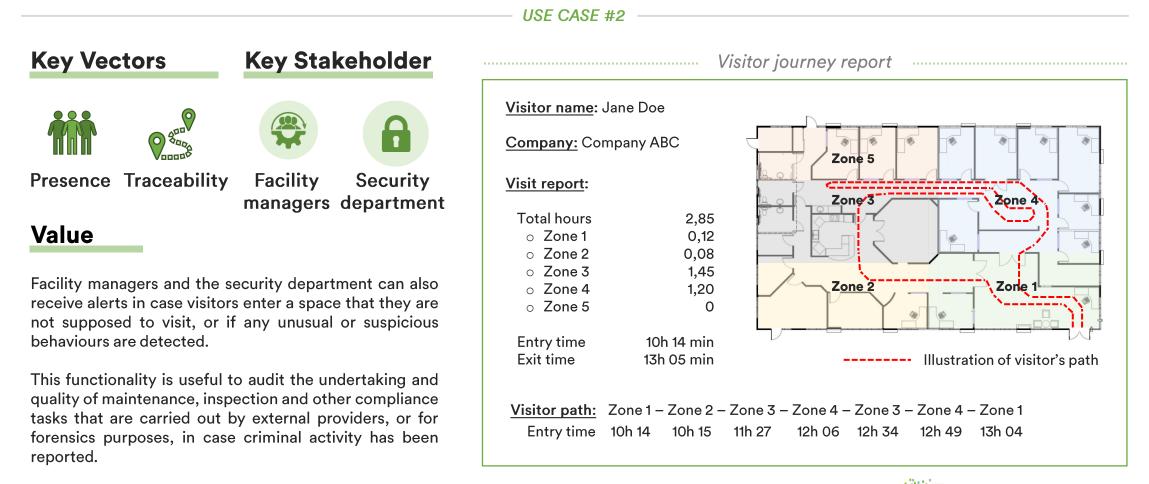

Visitor registration & journey traceability: we help you sign-in visitors at your workplace in a swift, touch-free way, tracking their visitor journeys from entry to exit (1/2)

## Visitor registration & journey traceability: we help you sign-in visitors at your workplace in a swift, touch-free way, tracking their visitor journeys from entry to exit (2/2)