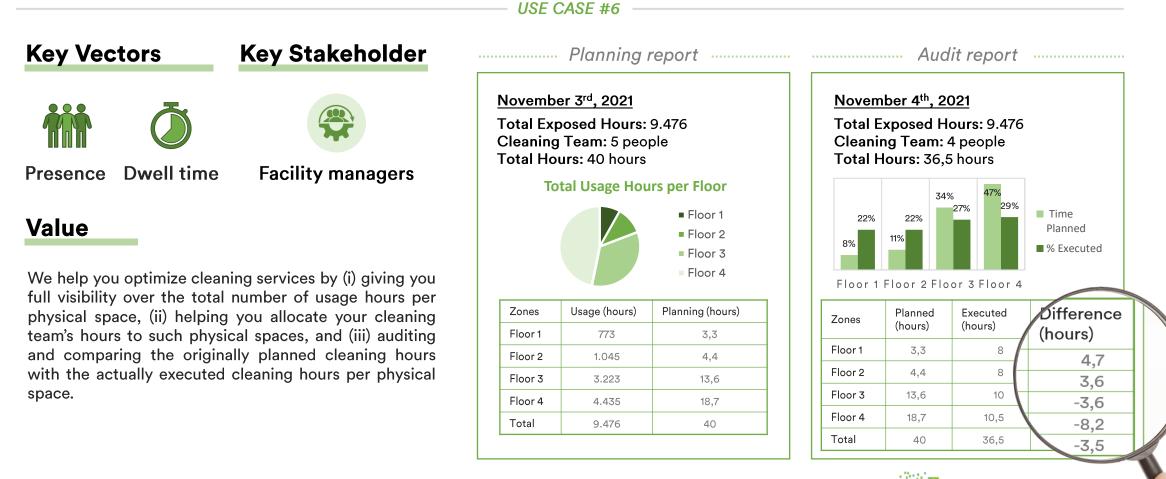

## Cleaning service optimization: we help facility managers plan the cleaning team's daily work based on the real usage of each physical space ( $\sum Presence \ x \ Duration$ )

Powered by Foot Analytics 14