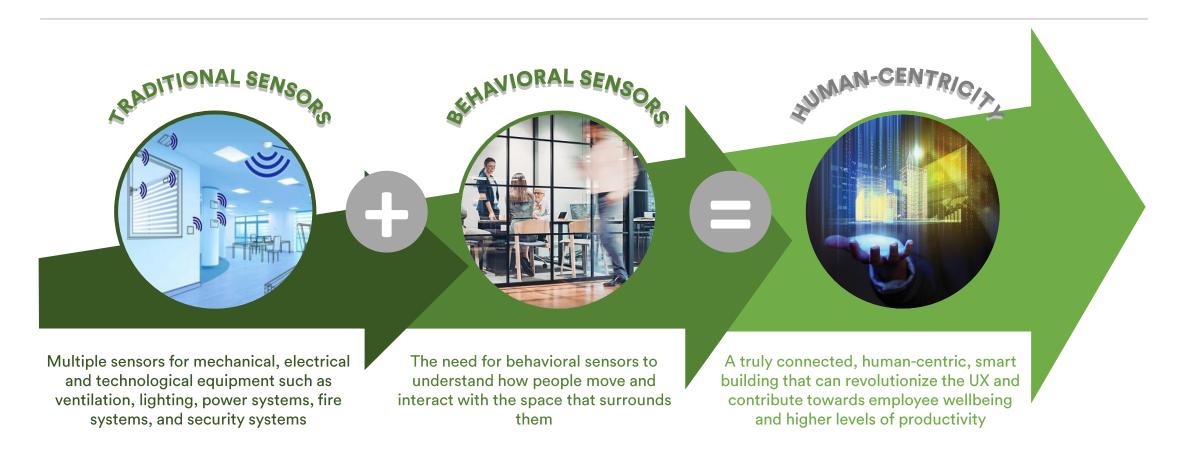

Any 'smart building strategy' must be human-centric: going beyond operational efficiency and being able to connect the environment with the user's experience (UX)

18

## After adding a layer of behavioral sensing data to the building's IoT infrastructure, we propose to integrate our data with the Building Management System (BMS) in place