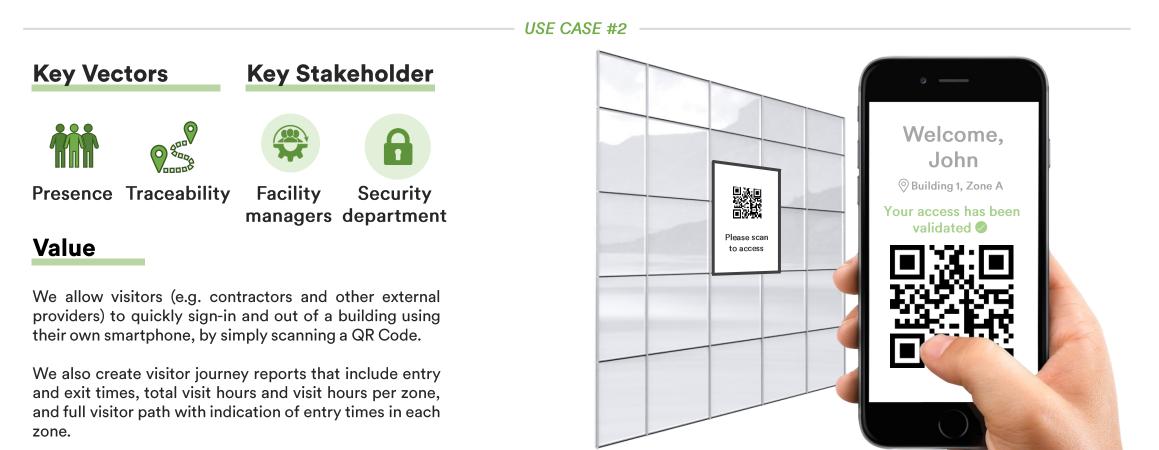

Visitor registration & journey traceability: we help you sign-in visitors at your workplace in a swift, touch-free way, tracking their visitor journeys from entry to exit (1/2)

## Visitor registration & journey traceability: we help you sign-in visitors at your workplace in a swift, touch-free way, tracking their visitor journeys from entry to exit (2/2)