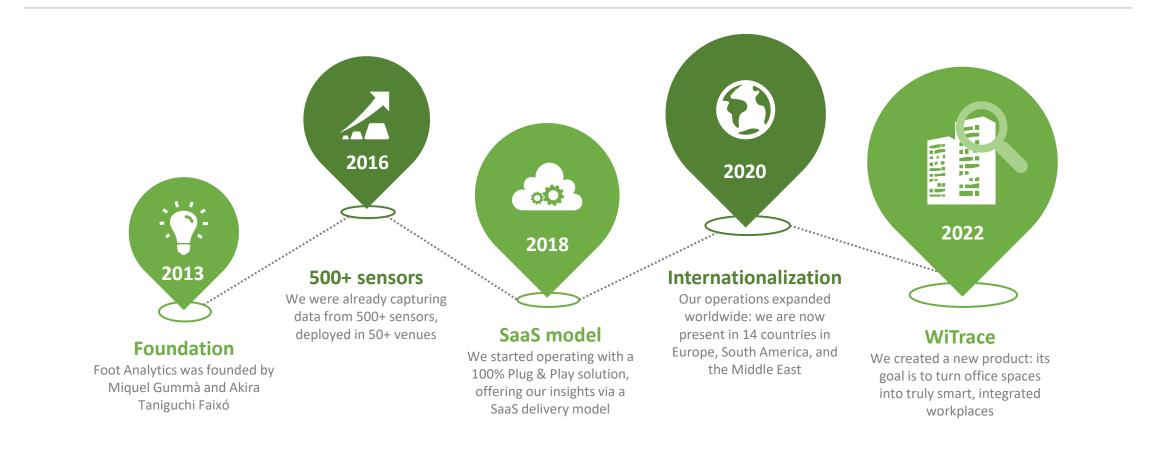

# WiTrace by Foot Analytics

A human-centric approach



## We are a tech company with 8+ years of experience in providing the physical world with quality analytics insights on footfall, real-time occupancy and human behaviors



## We have been delivering significant value to several clients across many industries, empowering their decision-making capabilities and actions with analytics insights



## We have recently launched WiTrace: a new solution which relies on data, AI, and ML to make workplaces more efficient, safe, productive, sustainable, and employee-friendly





## Using WiTrace, we provide facility managers with valuable insights on the utilization of office spaces based on three key vectors: human presence, traceability and dwell times





## This human behavior data is captured using our Wi-Fi tracking technology, empowering our clients with data-driven insights they can use to make decisions and take actions





WiTrace's value is based on three main pillars: (i) a 100% Plug & Play solution (no