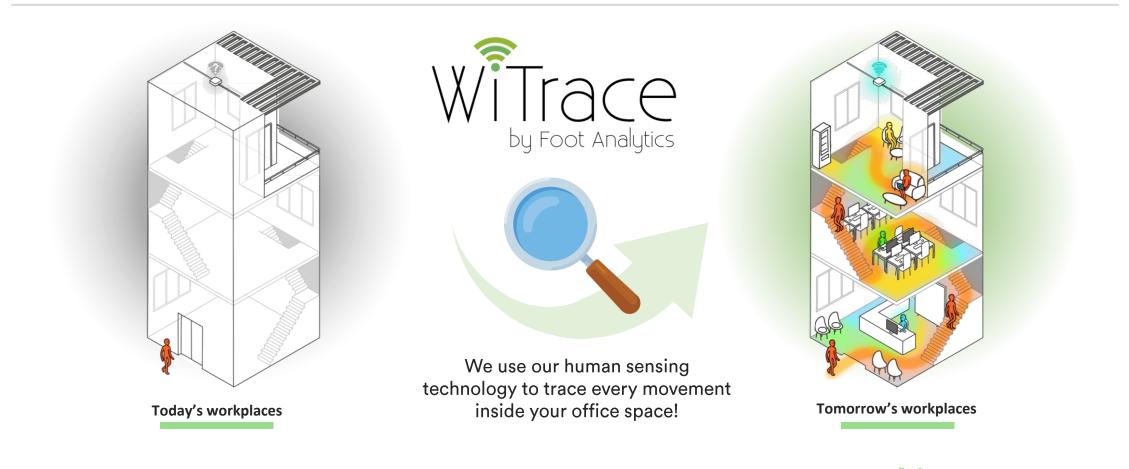

## We have recently launched WiTrace: a new solution which relies on data, AI, and ML to make workplaces more efficient, safe, productive, sustainable, and employee-friendly

## Using WiTrace, we provide facility managers with valuable insights on the utilization of office spaces based on three key vectors: human presence, traceability and dwell times