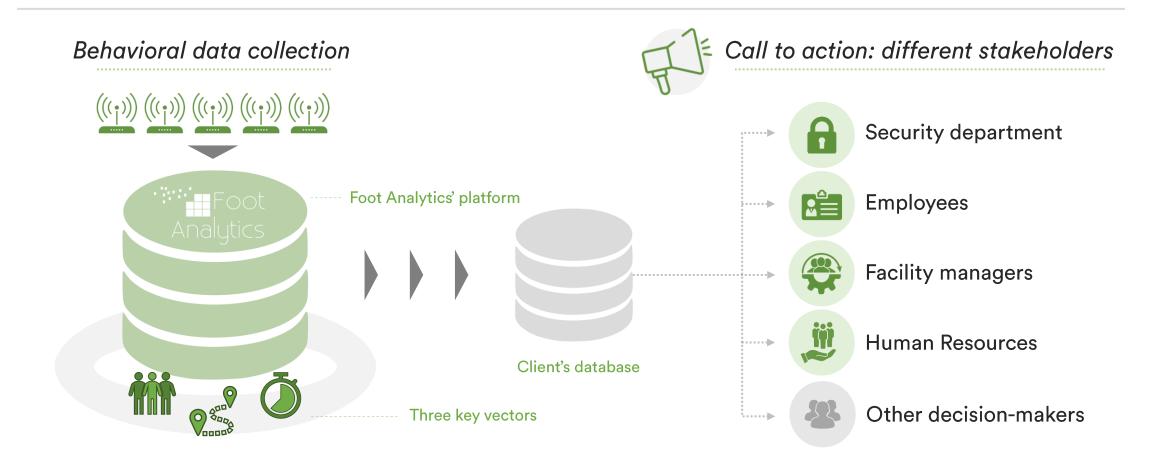

## Using WiTrace, we provide facility managers with valuable insights on the utilization of office spaces based on three key vectors: human presence, traceability and dwell times

## This human behavior data is captured using our Wi-Fi tracking technology, empowering our clients with data-driven insights they can use to make decisions and take actions

WiTrace's value is based on three main pillars: (i) a 100% Plug & Play solution (no CapEx) (ii) a SaaS delivery model and (iii) empowering decisions and actions with analytics