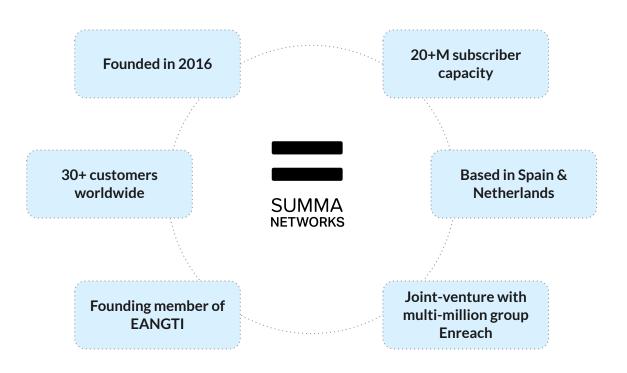

or Diameter server

Light PCRF for VoLTE/VoWiFi\*

MAP and Diameter Test Tool



# An SDM solution that grows with your business

### Future-proof:

- Roadmap open to customers
- Cloud-native 5G SDM
- 3 Smooth interworking between HLR, HSS and UDM/UDR

#### **Cost effective:**

- Multi-tenant
- Pay only for active subscribers
- Opex, Capex, Managed Services
- Supports multi-vendor IMS cores



### Count on us















## Malaysia Customer Case





- → YTL 1<sup>st</sup> carrier in Malaysia to launch 5G under DNB program
- → Summa Networks providing full convergent SDM solution for 4G / 5G NSA/ 5G SA



# The solution of choice of MNOs, MVNOs, **MVNEs, Cloud Telecoms worldwide**



NAKA





























choice



































### We are Summa Networks