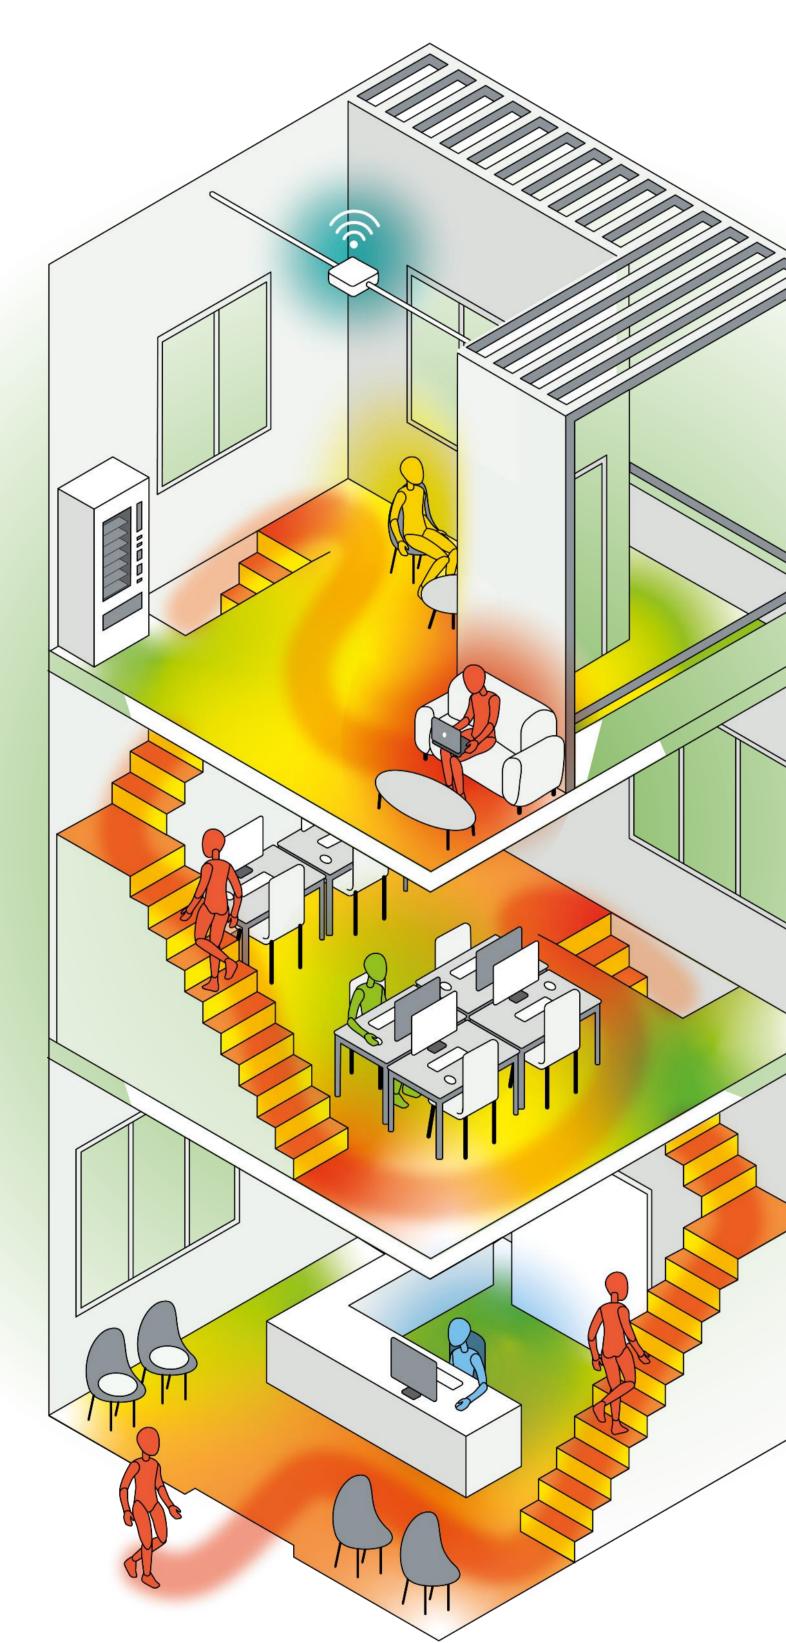

Understand how people interact with your workplace, make better data-driven decisions, and take powerful actions - all in a matter of minutes!





# **Transform your office into a smart workplace** using WiTrace



### **Employee time tracking** Employee: John Doe Date: November 11<sup>th</sup>, 2021 Daily report: Monthly average Total hours 8,85 Total hours • Working hours 7,80 Working hours 1,05 Lunch hours o Lunch hours 6,60 Laptop hours Laptop hours 0.85 Overtime Overtime 9h 15 min Starting time 18h 06 min Finishing time -inishina time YTD average weekly work hours

Use case #1:

9,25 3,1% 🕇 8,10 3,3% 1,15 0,6% 7,70 2,4% 🕇 1,25 1,2% 🕇 9h 19 min 🛛 3,2% 🕇 18h 34 min 1,9% 🕇 Average daily work hours per weekday NOV MONTH -

M-o-M evol

### Use case #3: Smart occupancy



### Use case #5: **Predictive maintenance**

| 250               |                 | 73)<br>No. 10 10 10 10 |                       |
|-------------------|------