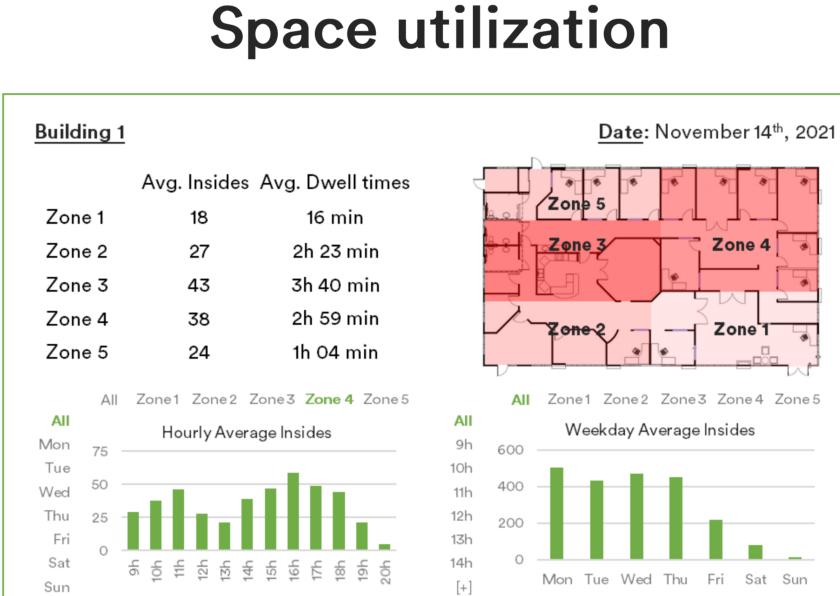

Zone 3 |                        |                       |
| Meeting room 2    | Floor 1, Zone 3 |                        | SFloor 2, Zone 5      |
| Meeting room 3    | Floor 1, Zone 4 |                        | Bathroom 2            |
| Meeting room 4    | Floor 1, Zone 4 |                        | Ē                     |
| Bathroom 2        | Floor 2, Zone 5 |                        | Send us a photograph  |
| Lunch room 2      | Floor 2, Zone 5 |                        |                       |
| Meeting room 5    | Floor 2, Zone 6 |                        |                       |
| Meeting room 6    | Floor 2, Zone 7 |                        |                       |
| Meeting room 7    | Floor 2, Zone 7 |                        |                       |



@footanalytics















## **Cleaning service optimization**







https://witrace.place/