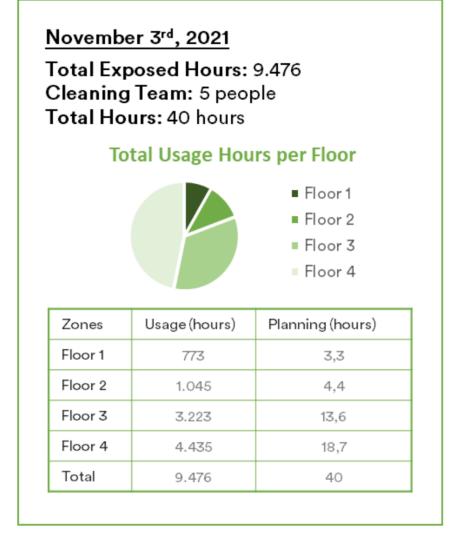

|
| Meeting room 2    | Floor 1, Zone 3 |                        | SFloor 2, Zone 5      |
| Meeting room 3    | Floor 1, Zone 4 |                        | Bathroom 2            |
| Meeting room 4    | Floor 1, Zone 4 |                        | Ē                     |
| Bathroom 2        | Floor 2, Zone 5 |                        | Send us a photograph  |
| Lunch room 2      | Floor 2, Zone 5 |                        |                       |
| Meeting room 5    | Floor 2, Zone 6 |                        |                       |
| Meeting room 6    | Floor 2, Zone 7 |                        |                       |
| Meeting room 7    | Floor 2, Zone 7 |                        |                       |



@footanalytics















## **Cleaning service optimization**







https://witrace.place/