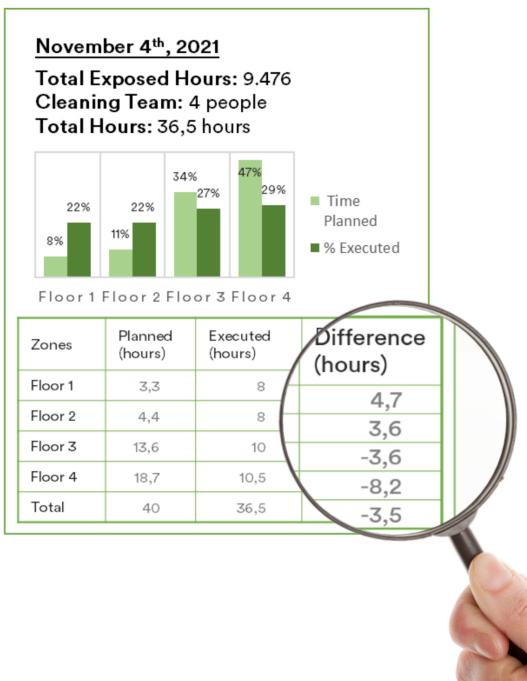

|
| Meeting room 2    | Floor 1, Zone 3 |                        | SFloor 2, Zone 5      |
| Meeting room 3    | Floor 1, Zone 4 |                        | Bathroom 2            |
| Meeting room 4    | Floor 1, Zone 4 |                        | Ē                     |
| Bathroom 2        | Floor 2, Zone 5 |                        | Send us a photograph  |
| Lunch room 2      | Floor 2, Zone 5 |                        |                       |
| Meeting room 5    | Floor 2, Zone 6 |                        |                       |
| Meeting room 6    | Floor 2, Zone 7 |                        |                       |
| Meeting room 7    | Floor 2, Zone 7 |                        |                       |



@footanalytics















## **Cleaning service optimization**







https://witrace.place/