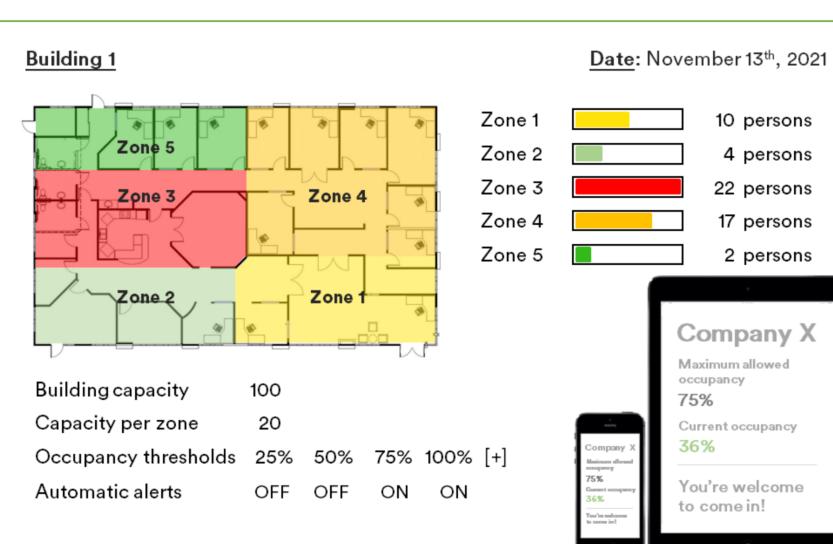

Understand how people interact with your workplace, make better data-driven decisions, and take powerful actions - all in a matter of minutes!





# **Transform your office into a smart workplace** using WiTrace



### **Employee time tracking** Employee: John Doe Date: November 11<sup>th</sup>, 2021 Daily report: Monthly average Total hours 8,85 Total hours • Working hours 7,80 Working hours 1,05 Lunch hours o Lunch hours 6,60 Laptop hours Laptop hours 0.85 Overtime Overtime 9h 15 min Starting time 18h 06 min Finishing time -inishina time YTD average weekly work hours

Use case #1:

9,25 3,1% 🕇 8,10 3,3% 1,15 0,6% 7,70 2,4% 🕇 1,25 1,2% 🕇 9h 19 min 🛛 3,2% 🕇 18h 34 min 1,9% 🕇 Average daily work hours per weekday NOV MONTH -

M-o-M evol

### Use case #3: Smart occupancy



### Use case #5: **Predictive maintenance**

| 250               |                 | 73)<br>No. 10 10 10 10 |                       |
|-------------------|-----------------|------------------------|-----------------------|
| Asset description | Location        | Usage level            |                       |
| Bathroom 1        | Floor 1, Zone 3 |                        |                       |
| Lunch room 1      | Floor 1, Zone 5 |                        | Incident<br>reporting |
| Meeting room 1    | Floor 1, Zone 3 |                        |                       |
| Meeting room 2    | Floor 1, Zone 3 |                        | SFloor 2, Zone 5      |
| Meeting room 3    | Floor 1, Zone 4 |                        | Bathroom 2            |
| Meeting room 4    | Floor 1, Zone 4 |