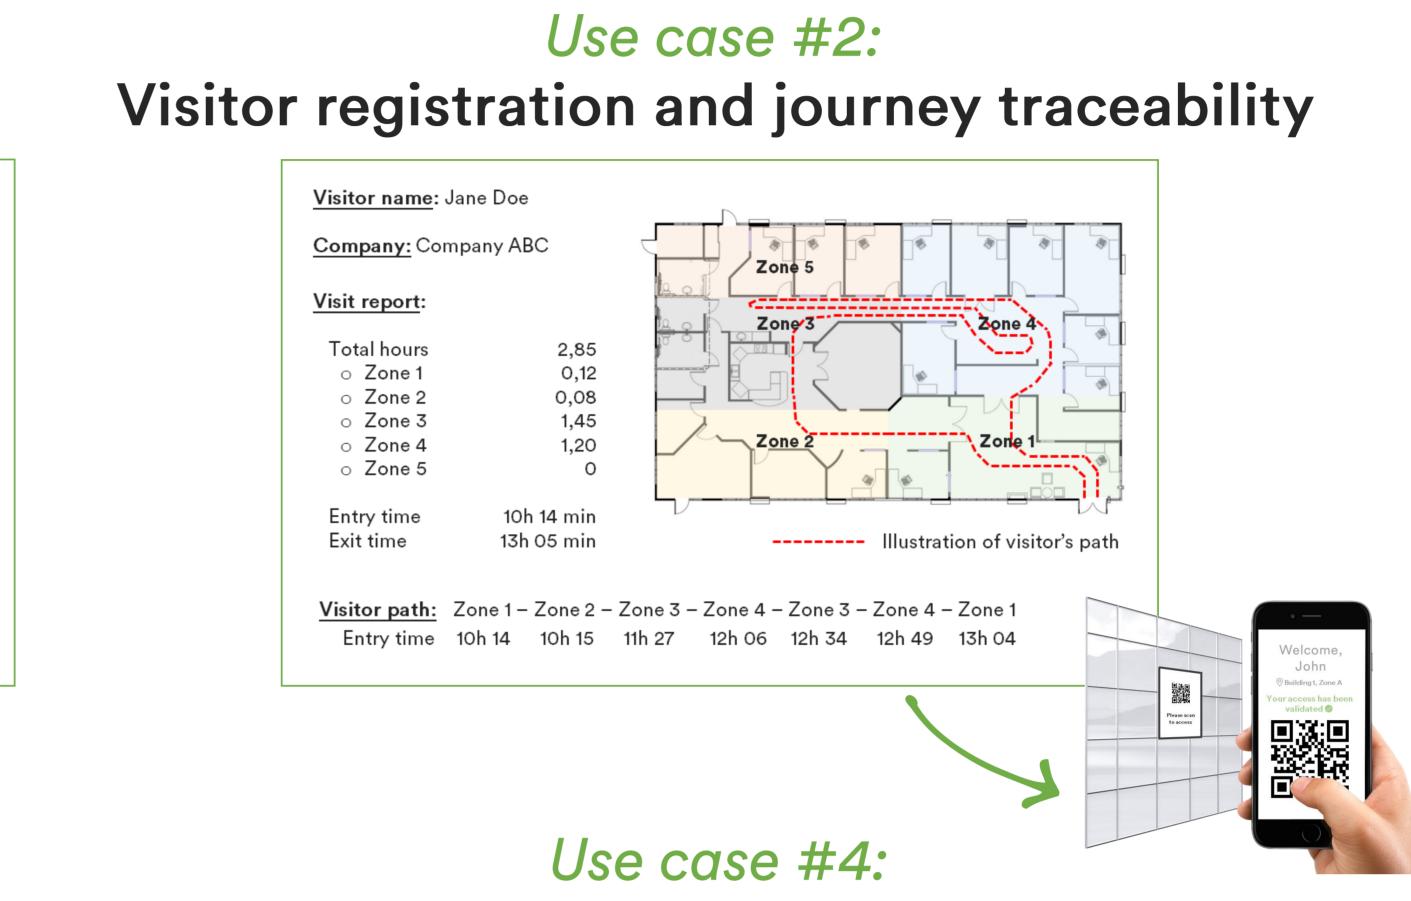

Use case #1:

9,25 3,1% 🕇 8,10 3,3% 1,15 0,6% 7,70 2,4% 🕇 1,25 1,2% 🕇 9h 19 min 🛛 3,2% 🕇 18h 34 min 1,9% 🕇 Average daily work hours per weekday NOV MONTH -

M-o-M evol