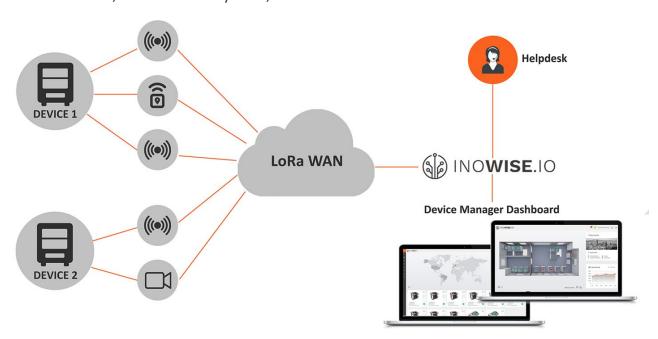

#### **Inowise Smart Device management: How does it work?**

# Inowise is a 100% customizable system management solution that will boost your business performance.

INOWISE makes your business smarter through the use of sensors (that measure factors like humidity, temperature, vibration, CO2 concentration, force, activity, pressure, acoustic emissions, material thickness, voltage, motor condition, etc) and other devices (like GPS trackers, cameras).