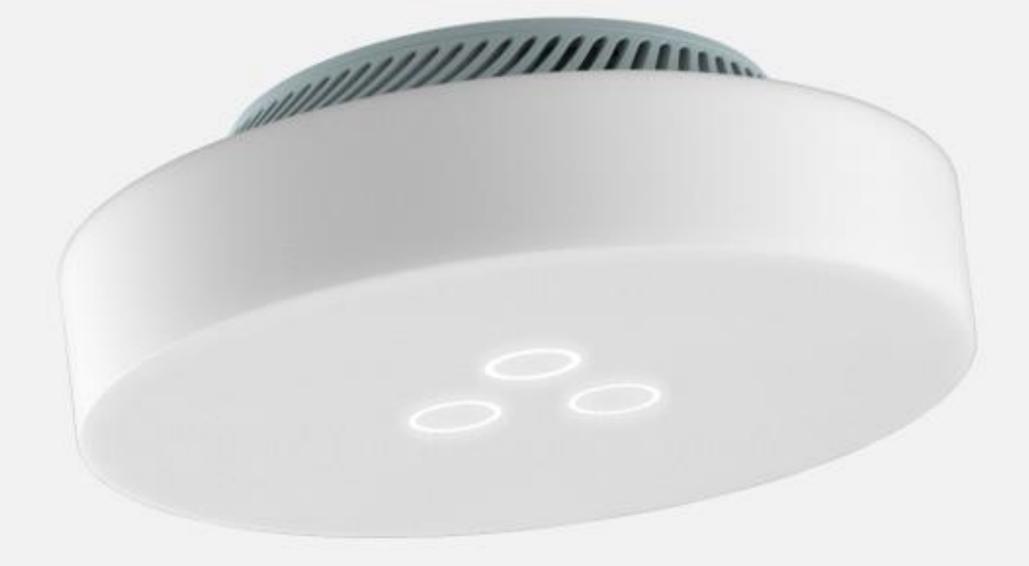

## Safety that's beautiful

You don't have to sacrifice aesthetics to protect your home. We've designed the muuun to fit in with any interior without disturbing it. Sensors hidden beneath the surface of the muuun collecting smoke to measure it accurately. muuun

## Blends in, unless there's a reason not to.

Muuun shines in three colors to let you know what's going on. Intuitive color status indicators will let you know if everything is alright, and when it's time to check out what's cooking. muuun