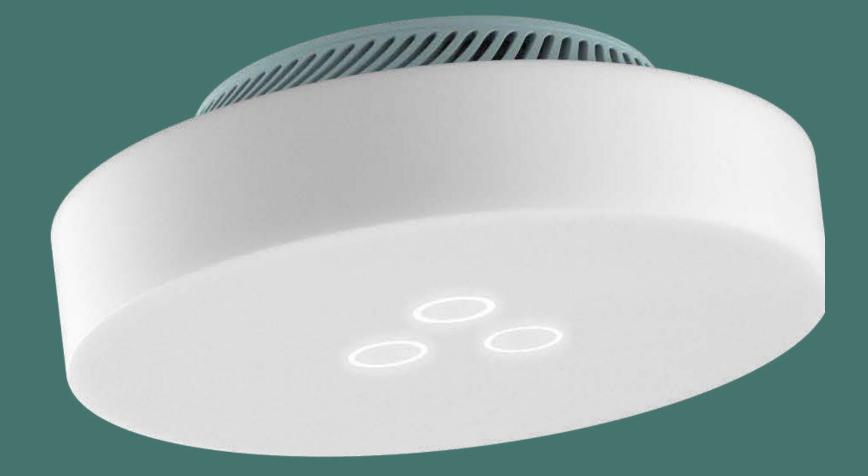

## Vigilance.

Blends in, unless there's a reason not to: color status indicators.

Beauty. Safety that is beautiful.

## Blends in, unless there's a reason not to.

Muuun shines in three colors to let you know what's going on. Intuitive color status indicators will let you know if everything is alright, and when it's time to check out what's cooking. muuun