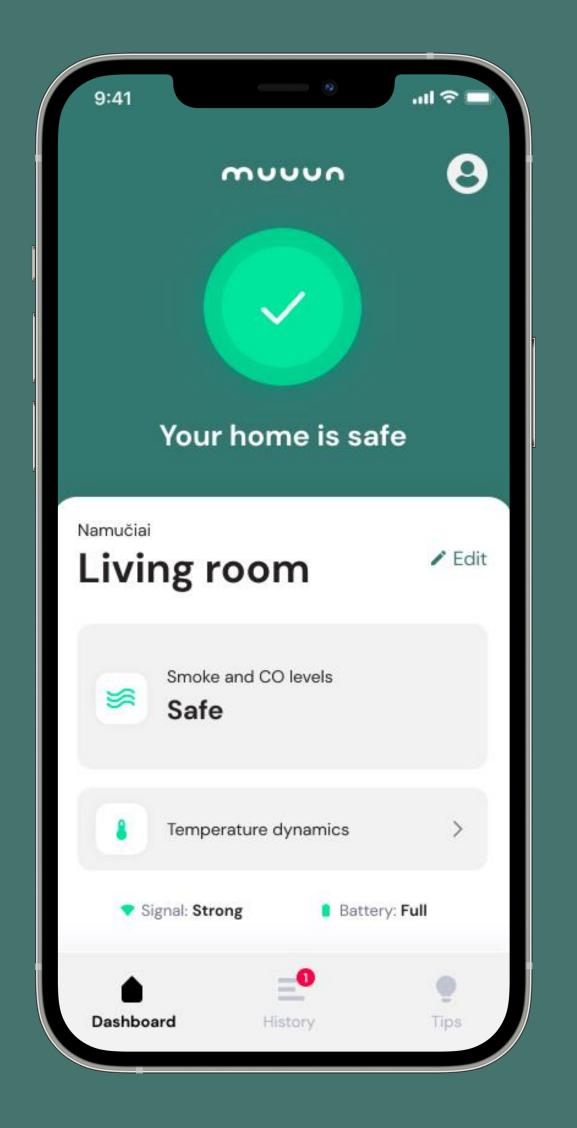

## We fit fire safety into a pocket.

Our app gives you full control of your muuun system.

It lets you monitor temperature, see the full history of events, and review other useful information about the home and the device.

## Phone alerts

Get notified as soon as something's not right. Even if you're away.

## Feedback

Get reports about temperature dynamics, sensor health and beyond.

Be sure that you and your loved ones are protected. At home and beyond.

Monitor fire safety levels at your house remotely, and receive real-time alerts in case something is a little off.