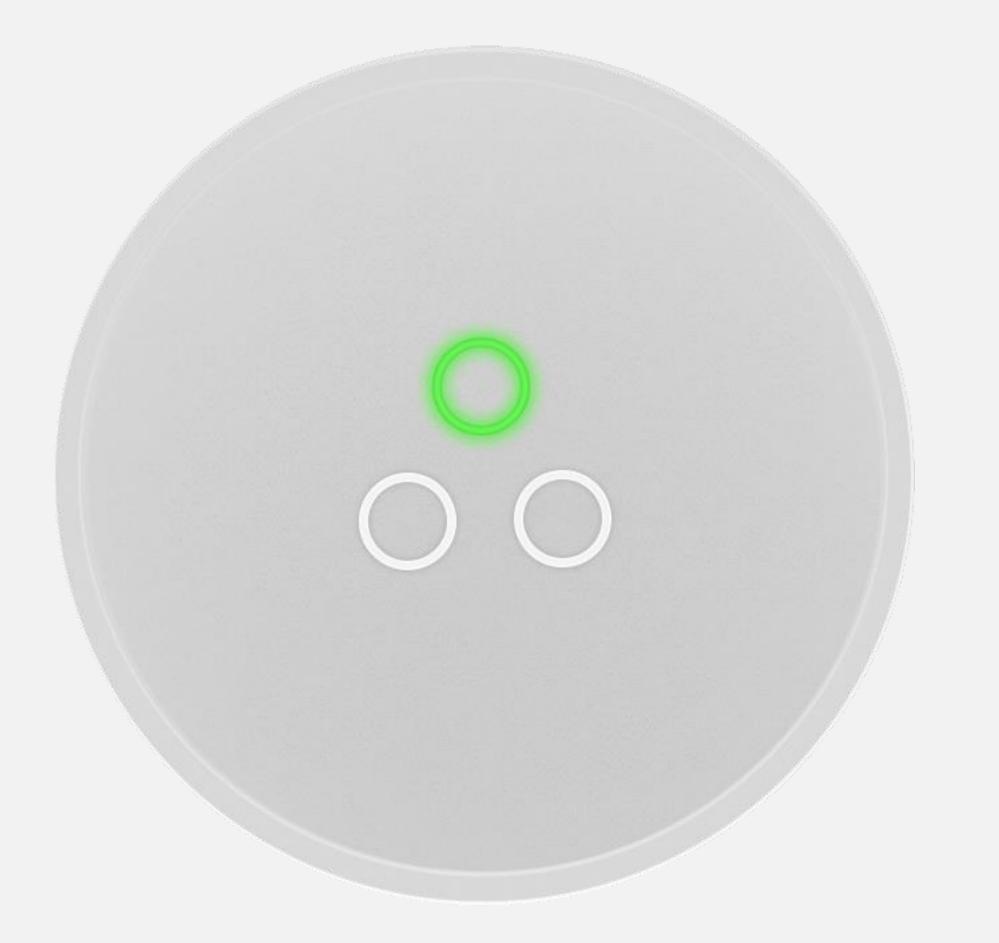

## Blends in, unless there's a reason not to.

Muuun shines in three colors to let you know what's going on. Intuitive color status indicators will let you know if everything is alright, and when it's time to check out what's cooking. muuun