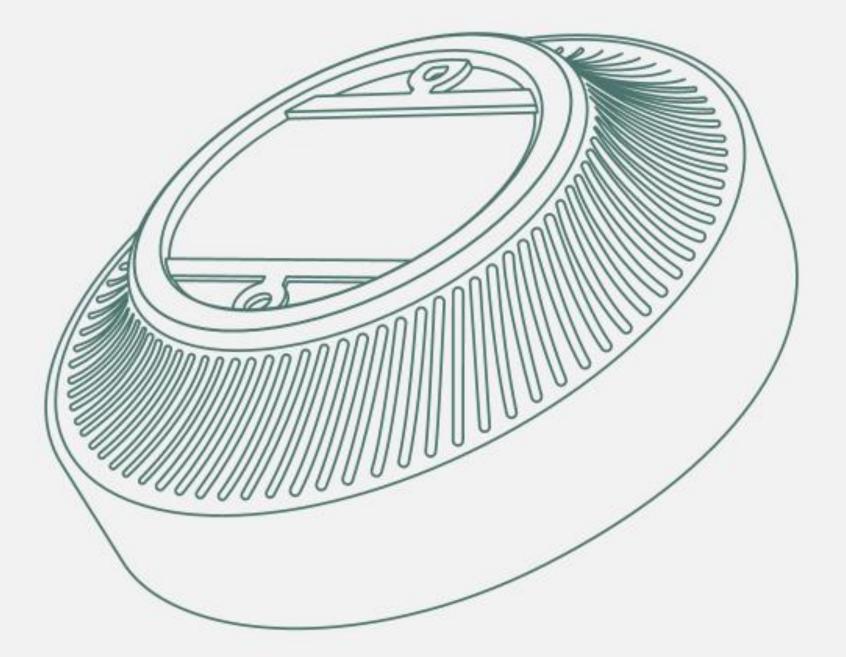

#### Structure.

The gaps for smoke are positioned as close to the ceiling as possible – for swift detection.

#### Operation.

Discreet functionalities: LED status indicators and the test button integrated seamlessly with the design.

Mindful design

muuun

3

Design. on user insights

Crafted based on user insights following series of in-depth surveys.

Material.

Resilient to high temperatures and compliant with EU regulation.