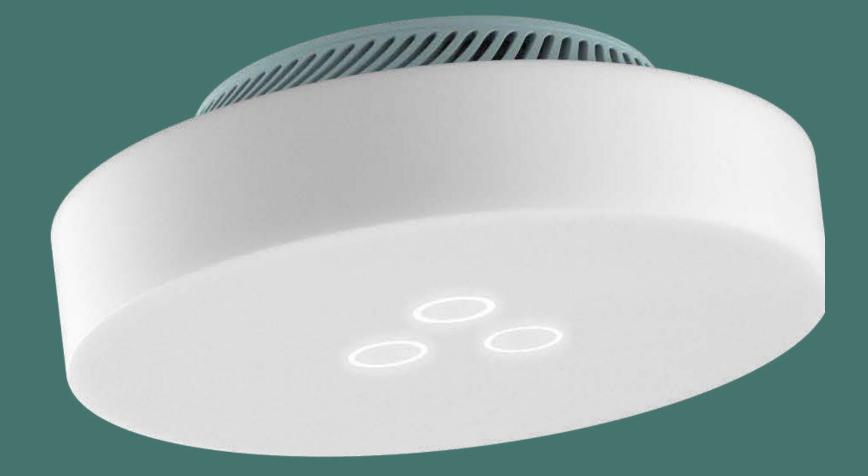

## Safety that's beautiful

You don't have to sacrifice aesthetics to protect your home. We've designed the muuun to fit in with any interior without disturbing it. Sensors hidden beneath the surface of the muuun collecting smoke to measure it accurately. muuun