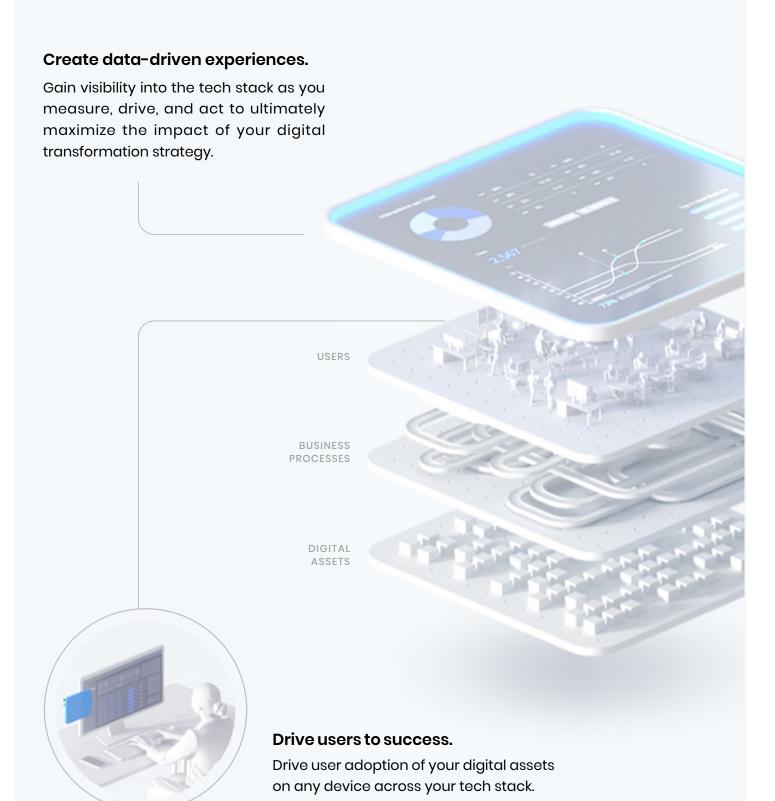

# **Data-driven experiences**

Organizations are continuing to buy software in the hopes of achieving their digital transformation goals, but the more software they acquire, the more complex it is to manage.

## **Data & Visibility**

Provide business executives with visibility across the tech stack and the insights needed to measure, drive, and act to ultimately maximize the impact of your digital transformation strategy.

## **Experience**

User experience is the driving force of WalkMe. Design contextual and personalized experiences that engage and drive user adoption of your digital assets on mobile, web, and desktop.