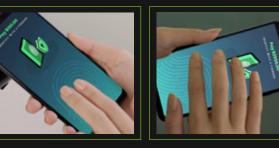

### Multi-finger authentication - More fingers, more secure

#### • Percentage of accepting an unauthorized person:

1-finger: 1 per 50,000 persons2-finger: 1 per 50,000,000 persons4-finger: 1 per 500,000,000,000,000 persons

• Active area size: from 20 x 30 mm<sup>2</sup> to Full Display