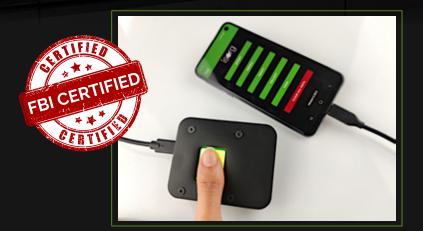

### FBI certified sensors for high security applications

• Border control

• Citizen ID

Access control