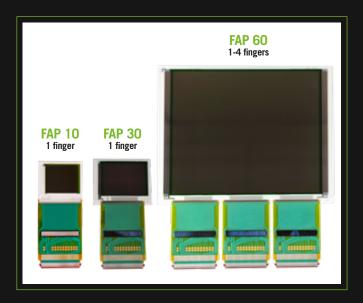

### Multi-finger authentication - More fingers, more secure

#### • Percentage of accepting an unauthorized person:

1-finger: 1 per 50,000 persons2-finger: 1 per 50,000,000 persons4-finger: 1 per 500,000,000,000,000 persons

• Active area size: from 20 x 30 mm<sup>2</sup> to Full Display