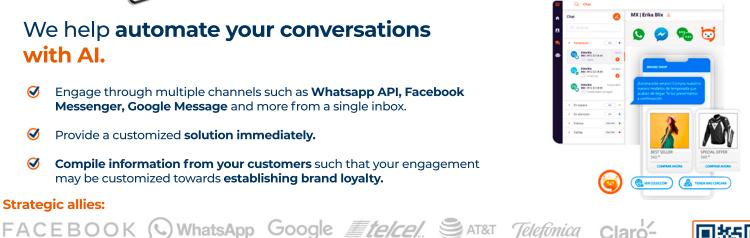

#### We help automate your conversations with Al.

- Engage through multiple channels such as Whatsapp API, Facebook Ø Messenger, Google Message and more from a single inbox.
- Ø Provide a customized solution immediately.
- Ø Compile information from your customers such that your engagement may be customized towards establishing brand loyalty.