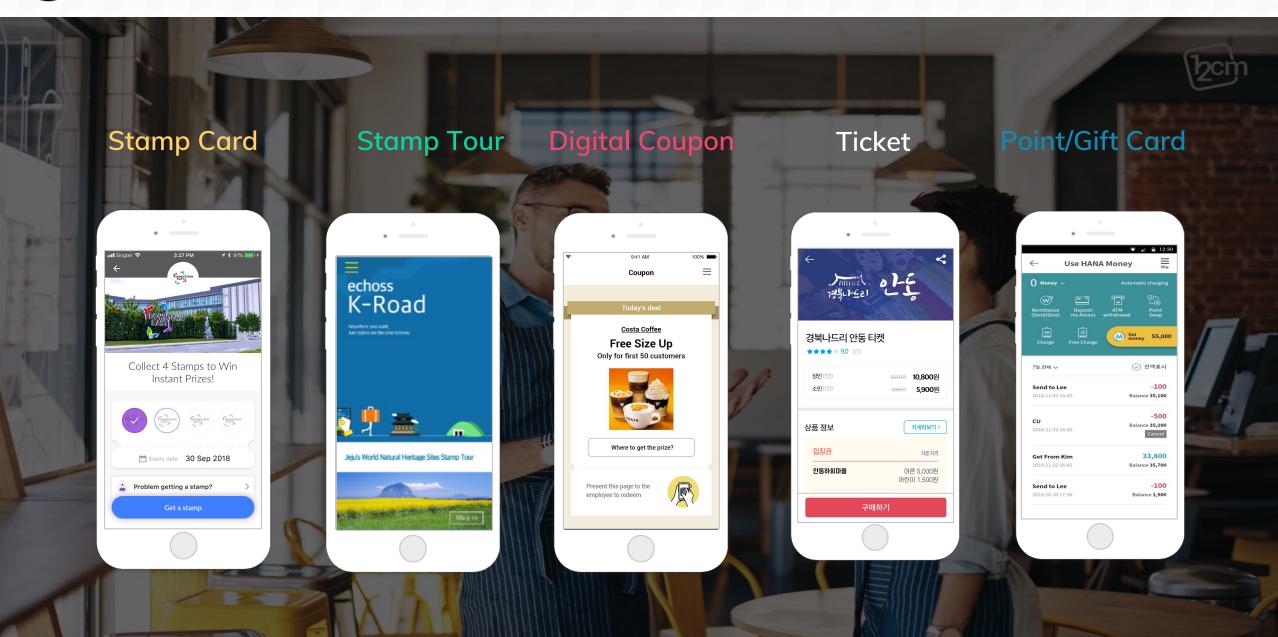

## We go beyond loyalty service

| 1. Software License (Opt 1) |                                      |                          |
|-----------------------------|--------------------------------------|--------------------------|
| Basic                       | Standard                             | Enterprise               |
| Echoss SDK                  | Fastest Access to Echoss<br>Platform | Your own Echoss Platform |

2. Stamping Transaction Service

3. Echoss Stamp