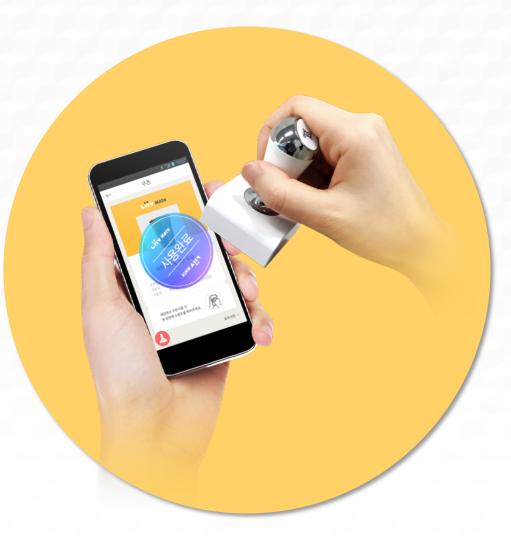

## Engage with customers by stamping on the phone

Echoss at Sponsor / Vendor Booths

2. Stamping Transaction Service

3. Echoss Stamp