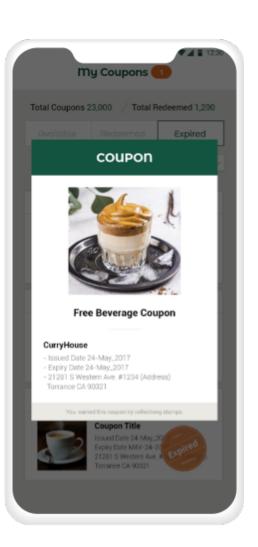

amp Card Wallet App**

solves the inconvenience of paper stamp cards by using a Mobile App to manage loyalty.





**No more** losing your stamp card or forgetting it at home.

**No more** endless piles of stamp cards that clutter your wallet and are inevitably lost.



#### What makes the app better?



#### **Why choose Echoss Stamp Card Wallet App?**

- Online to Offline Marketing Platform
- User Friendly Interface
- Simple Operation



- Quick Service Adaptation
- Easy Set-up
- Cost Effective



#### **Analytics Tracking & Dashboard**



# **Echoss Manager**

Easily check stamp, customer, and coupon usage details. Compare statistics on a daily or monthly basis.

#### **Mobile App for All Devices**



for multiple stores, including yours!





#### **Custom Stamp Cards & Coupons**







Main Stamp Card Coupon

#### **Co-market with Nearby Stores**

## **Map Plugin**

Customers can find your store using the Nearby Stores map in the app.

This drives traffic from one member store to another.

Ask about our **Rally** function to actively comarket with other member stores, too!





#### **Echoss Stamp Card Wallet App**

HTTP://WWW.12CMGLOBAL.COM