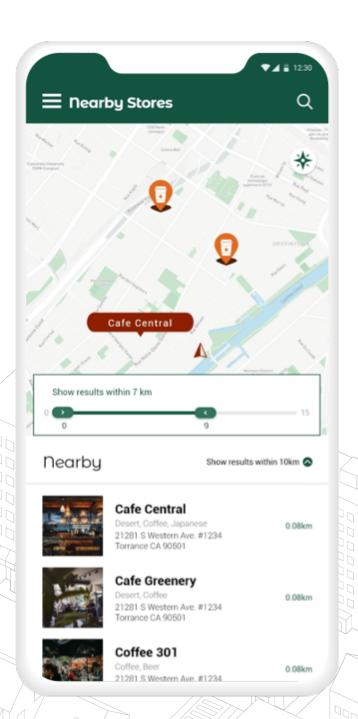

## **Map Plugin**

Customers can find your store using the Nearby Stores map in the app.

This drives traffic from one member store to another.

Ask about our **Rally** function to actively comarket with other member stores, too!