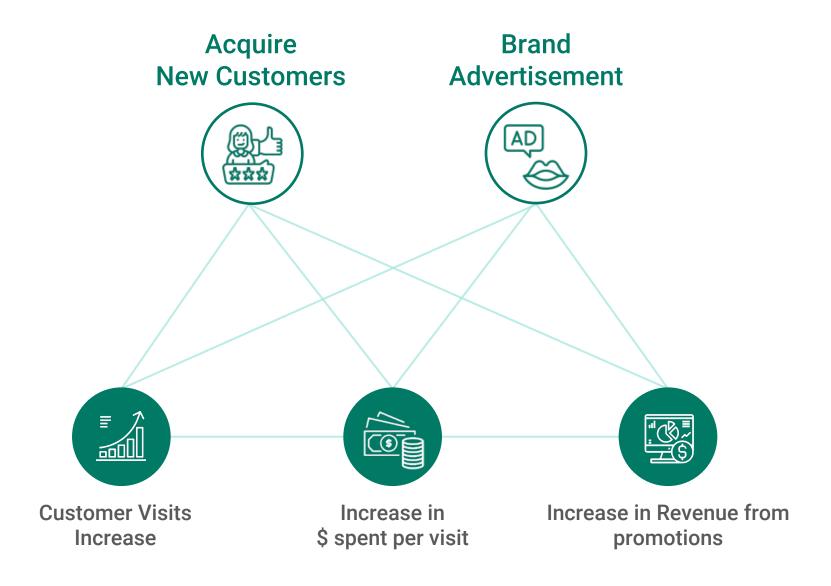

# The goal of running a customer loyalty service is to retain existing customers by offering discounts and promotions

**65%** 

65% of a company's business comes from existing customers.<sup>1</sup>

# Loyalty

Loyalty program members spend between 12-18% more per year than non-loyalty program members.<sup>3</sup>

## Costs +

A 2% increase in customer retention can lower costs by as much as 10%.<sup>2</sup>

## 5 times more

It costs 5 times more to acquire a new customer than it does to retain a returning one.<sup>4</sup>