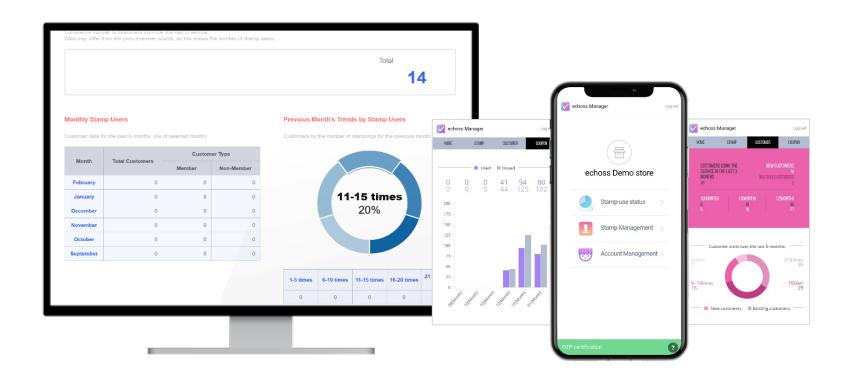

#### **Analytics Tracking & Dashboard**

# **Echoss Manager**

Easily check stamp, customer, and coupon usage details. Compare statistics on a daily or monthly basis.