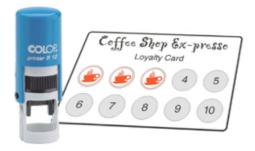

#### What is Echoss Stamp Card Wallet App?

Like paper stamp cards that you may have seen, Echoss Stamp Card Wallet App awards coupons to loyal customers who collect stamps when they visit your place of business.

# **Echoss Stamp Card Wallet App**

solves the inconvenience of paper stamp cards by using a Mobile App to manage loyalty.

**No more** losing your stamp card or forgetting it at home.

**No more** endless piles of stamp cards that clutter your wallet and are inevitably lost.