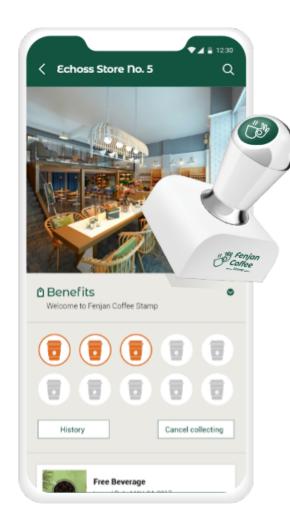

# With UNIQUE STAMP HARDWARE

**Echoss** brings paper stamp cards directly to your smartphone.

#### What is Echoss Stamp Card Wallet App?

Like paper stamp cards that you may have seen, Echoss Stamp Card Wallet App awards coupons to loyal customers who collect stamps when they visit your place of business.

#### **Custom Stamp Cards & Coupons**

Main Stamp Card Coupon