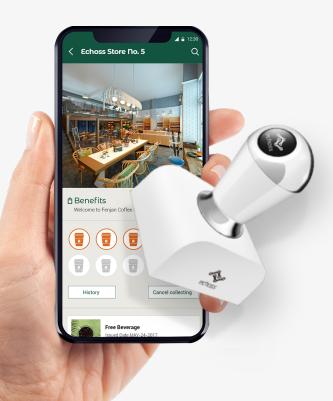

# With UNIQUE STAMP HARDWARE

**Echoss** brings paper stamp cards directly to your smartphone.

#### What is Echoss Stamp Card Wallet App?

Like paper stamp cards that you may have seen, Echoss Stamp Card Wallet App awards coupons to loyal customers who collect stamps when they visit your place of business.