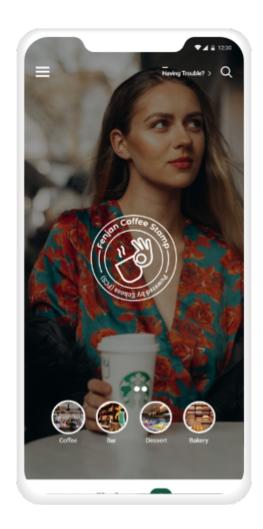

s Stamp Card Wallet App**

solves the inconvenience of paper stamp cards by using a Mobile App to manage loyalty.





**No more** losing your stamp card or forgetting it at home.

**No more** endless piles of stamp cards that clutter your wallet and are inevitably lost.



#### What makes the app better?



#### **Why choose Echoss Stamp Card Wallet App?**

- Online to Offline Marketing Platform
- User Friendly Interface
- Simple Operation



- Quick Service Adaptation
- Easy Set-up
- Cost Effective



#### **Analytics Tracking & Dashboard**



# **Echoss Manager**

Easily check stamp, customer, and coupon usage details. Compare statistics on a daily or monthly basis.

#### **Mobile App for All Devices**



for multiple stores, including yours!





#### **Custom Stamp Cards & Coupons**







Main Stamp Card Coupon

#### **Co-market with Nearby Stores**

## **Map Plugin**

Customers can find your store using the Nearby Stores map in the app.

This drives traffic from one member store to another.

Ask about our **Rally** function to actively comarket with other member stores, too!





#### **Echoss Stamp Card Wallet App**

HTTP://WWW.12CMGLOBAL.COM