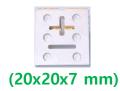

## **5G Filter Solution for Massive mimo beamforming antenna** (Ceramic Waveguide Filter)

Ultra small size
3.5GHz
Ceramic filter

SMD type Medium power

(35x15x7 mm)

Low cost