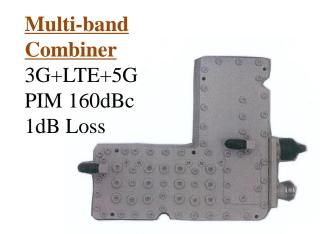

Mobile World Congress 2022 with RF Morecom in Barcelona.

Our booth Number is #7F21-D



**RF Morecom Corea** is a leader of development and manufacturing for RF &M/W filter and divider/combiner, cable & connector **UP TO 60GHZ**, and PA module/RF repeater in Korea. We are qualified and experienced for more than 20 years in RF&M/W market and support our valuable customers with high-end technology solution. We have high-end products line for 5G(sub 6 and mmWave)

## **5G Filter Solution for Massive mimo beamforming antenna** (Ceramic Waveguide Filter)



Ultra small size
3.5GHz
Ceramic filter



SMD type Medium power

(35x15x7 mm)

Low cost

### 5G wideband combiner



## mmWave 5G cable and connector



#### Up to 60GHz cable

Unbelievable flexibility
Excellent stable phase matching.
Excellent strong phase stability.
Very low loss

# LTE and 5G mobile coverage solution(Digital Repeater/DSP module)



Digital ICS Repeater
FDD/TDD for 4G and 5G from
700Mhz to 3.5GHz for indoor and
outdoor from 0.1watt to 10watt.



# DSP Module Digital Signal Pro

Digital Signal Processing Module with 32 channel selection filtering for mobile network/public safety/military application.

Contact point: Rachel Email: rachel@rfmkorea.com TEL: 82-70-7609-8785 www.rfmkorea.com