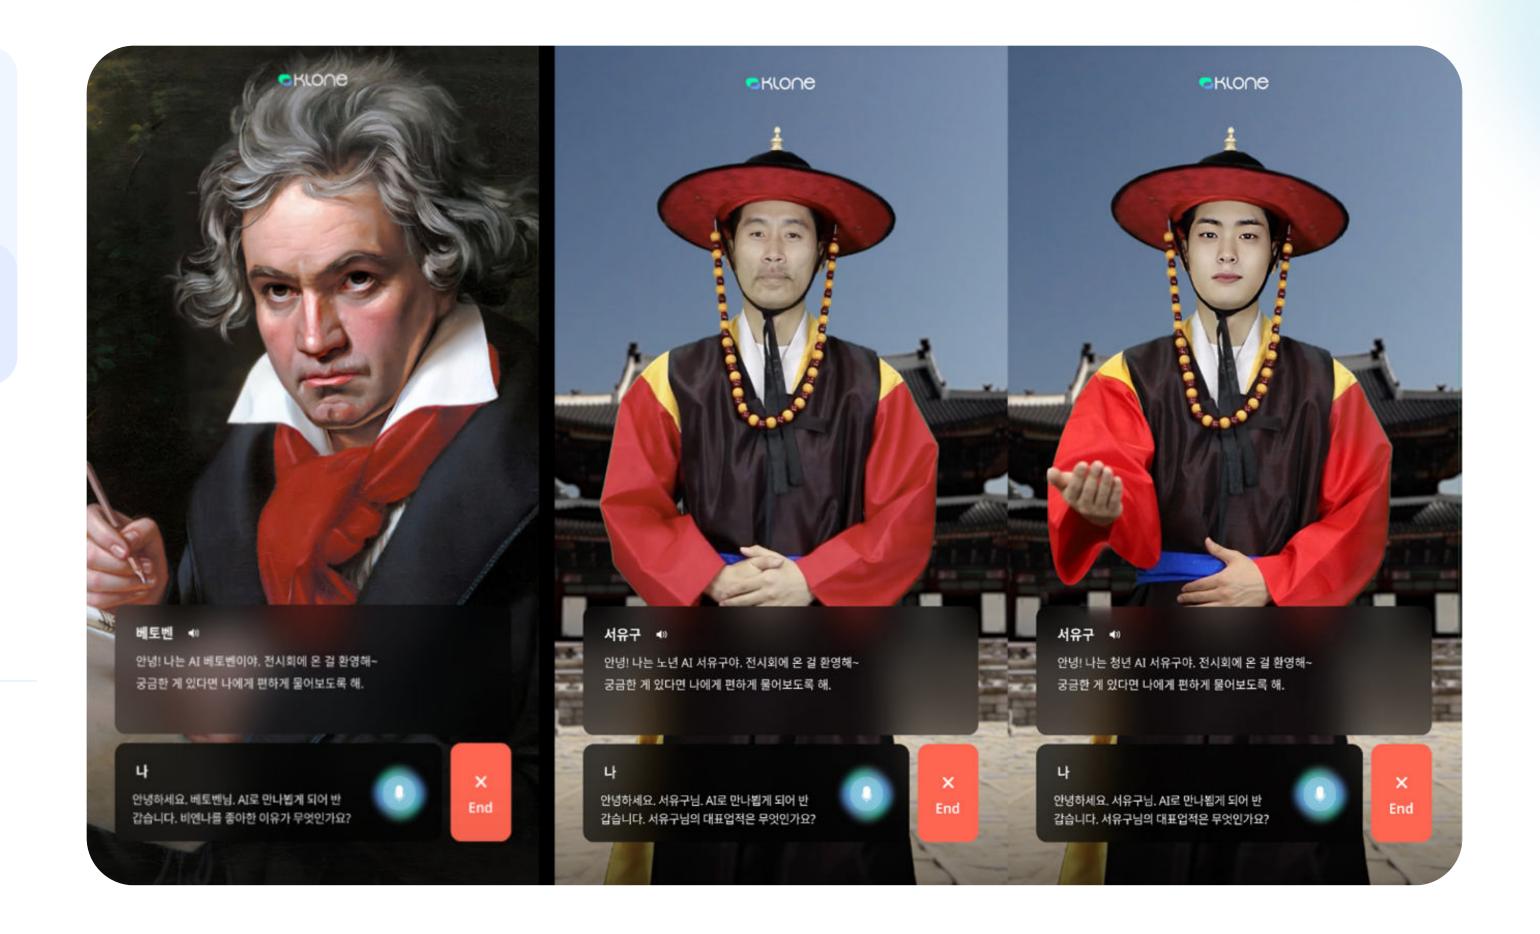

# Use Case 1 | Al Docent

# Al Seo-yugu & Beethoven Exhibition

With Gyeonggi Art Center

Creating Beethoven and Seo-yugu as virtual docents for providing information

#### # of inputs

1 image of Beethoven1 clip of Seo-yugu

## **Applied technologies**

Virtual face
Virtual voice
Image motionizer