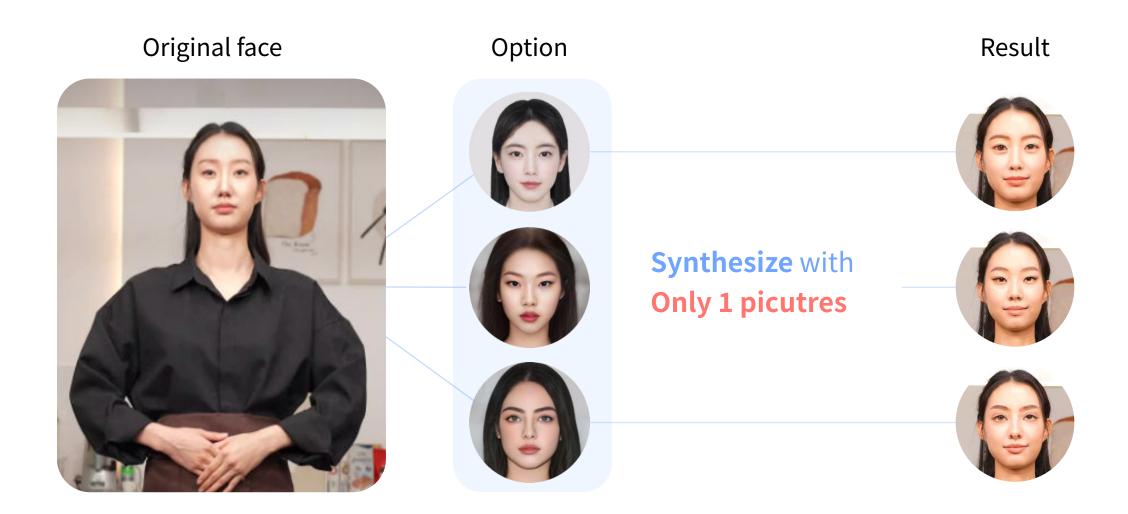

al human-based chatbot.

# Kiosk Chat/Voicebot TTS Unkind and rigid conversation experience Standardized solution type Difficult and complicated way to build

existing non-face-to-face solutions and it's Limits



Virtual human-based chatbot, Klone

KLOUE

## Friendly

No camera. No code. Only a few clicks.

#### Customizable

make a difference by a unique human.

## Easy-to-Build

Face and Communicate over text.

# Competitiveness 1

# Friendly

Communicate in a friendly and fun way with KLleon's interactive virtual humans.

# 7000+ clips including unique gestures, expressions and outfit













Basic posture

Direction

Request

Curious

Rejection

Reception

# Competitiveness 2

# Differenciated

Customize your own virtual human using few data

# Face customization with 1 picture



# **Voice Customization with only 30-sec voice data**



setp 1 | Speak Speak for 30-sec setp 2 | Learn Learn the voice setp 3 | Done
Can reproduce your voice

## Competitiveness 3

# Easy-to-Build

Build a KLone chatbot easily with only a few clicks

# Simple process of building KLone



# Unique Value

# Virtual face

Create wholly new faces to represent your brand quickly and easily.

# **Examples of KLone virtual face**







# Unique Value

# **Flexibility**

Klone can serve in a wide range of industries and devices.

# Industry



Broadcaster
Virtual Announcer,
influencer



Broadcaster
Virtual Announcer,
influencer



Receptionist
Restaurant, Cafe,
Concierge



Counselor
Shrink,
Senior care Services



CS Service 24 hours CS Service



Curator

Museum docent,
Exhibition docent

#