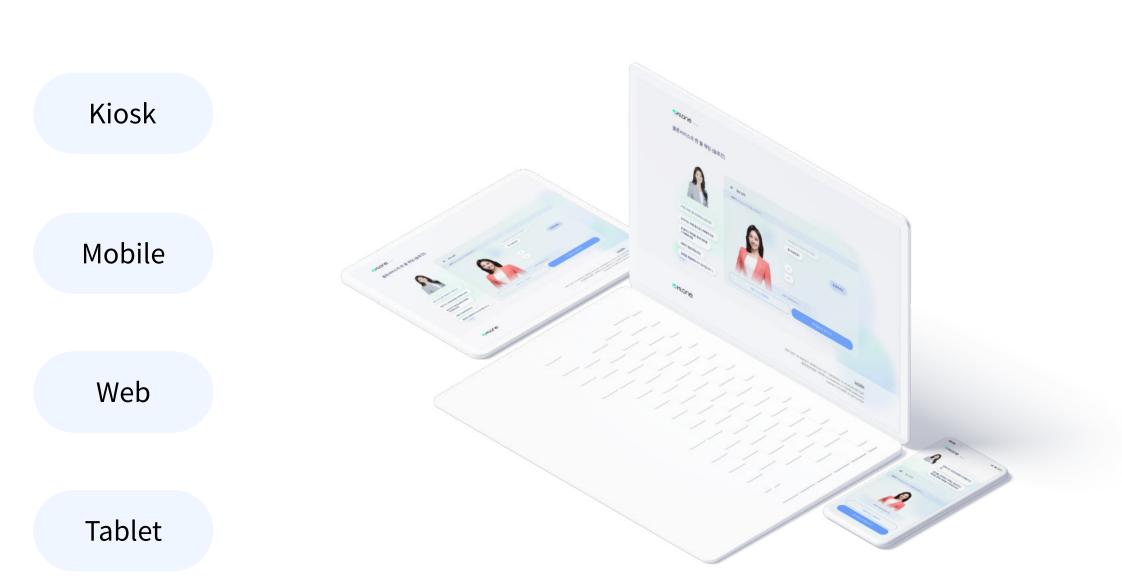

# **Flexibility**

Klone can serve in a wide range of industries and devices.

# Industry

Broadcaster
Virtual Announcer,
influencer

Broadcaster
Virtual Announcer,
influencer

Receptionist
Restaurant, Cafe,
Concierge

Counselor
Shrink,
Senior care Services

CS Service 24 hours CS Service

# **Device**

<sup>\*</sup> Klone API can serve in all of devices, because it is based on web browser service