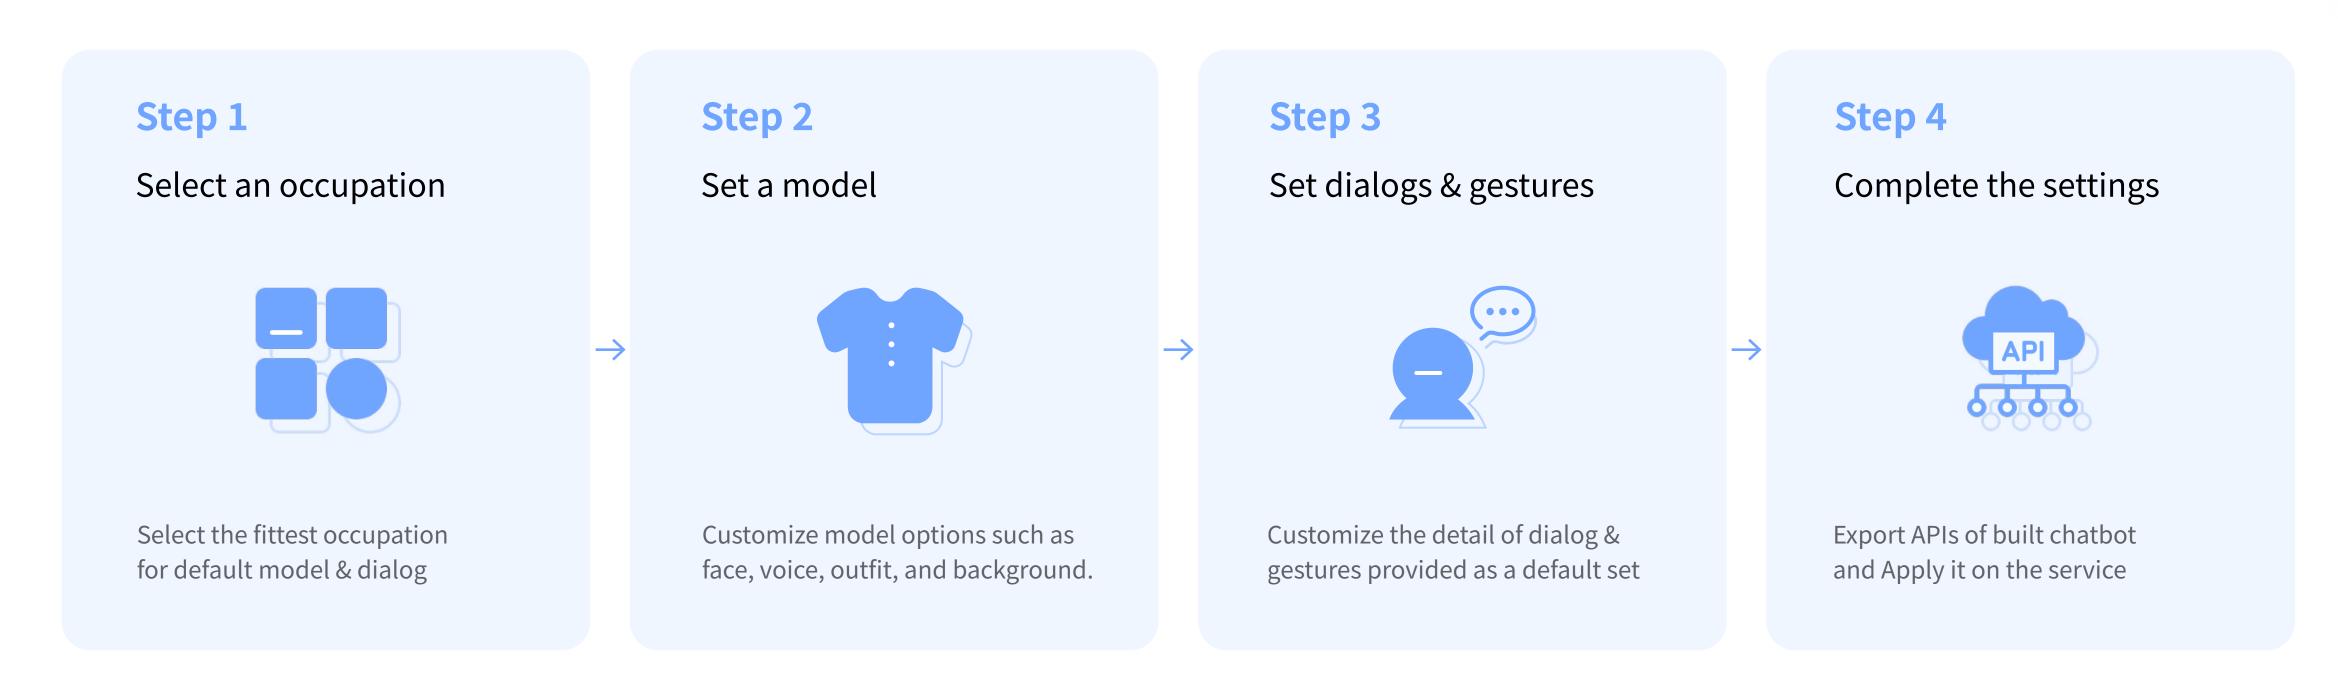

# Easy-to-Build

Build a KLone chatbot easily with only a few clicks

# Simple process of building KLone