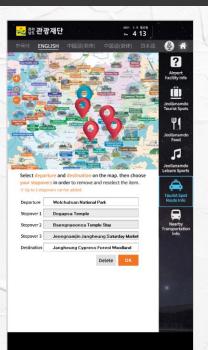

# 3. Wayfinding(Building to Building)

### Wayfinding to the outside of a building

WALKERHILL HOTEL

LINGUNGE

User Guide

LINGUINGE