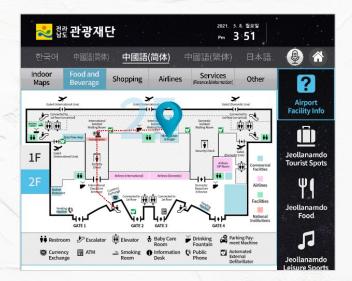

# 1. Searching: By floor, name, category / Quick menu

#### ST. LAURENT MALL





# 2. Wayfinding(Inside a building)

### ◆ From my location to destination





### ◆ Notification pop-up when moves to other floor or building







# 3. Wayfinding(Building to Building)

### Wayfinding to the outside of a building

WALKERHILL HOTEL





LINGUNGE

User Guide

LINGUINGE





# 4. Pop-up page for shop information

Wayfinding after pop-up page shows





◆ Shows pop-up page after wayfinding





### 5. Screensaver

- ◆ Display screensaver if there is no interaction detected for the set time
- WALKERHILL HOTEL





MUAN INTERNATIONAL AIRPORT



GANGWONLAND CASINO





### 6. Database and web page integration

#### Web page integration









### ◆ Database integration









**Destination list DB** 

Online map

**Application** 

# 7. Android & Windows OS player



# 8. Voice recognition

#### ◆ Multi-language voice recognizing







### ◆ Voice recognition FAQ list











**FAQ LIST** 

한국어

영어

베트남어

중국어

# 9. Face recognition

◆ Display different type of advertisement depends on the user's gender and age









◆ Statistical results provided as a list and chart





# 10. Editing tool

- Q-Wayfinder Light Version.
- · Q-Wayf