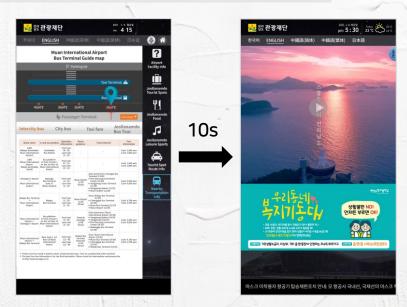

### 5. Screensaver

- ◆ Display screensaver if there is no interaction detected for the set time
- WALKERHILL HOTEL

MUAN INTERNATIONAL AIRPORT

GANGWONLAND CASINO