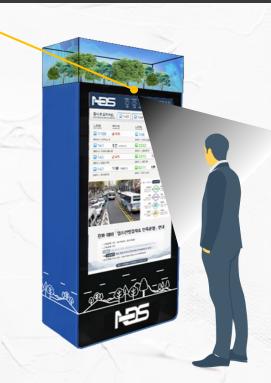

# 9. Face recognition

◆ Display different type of advertisement depends on the user's gender and age

◆ Statistical results provided as a list and chart