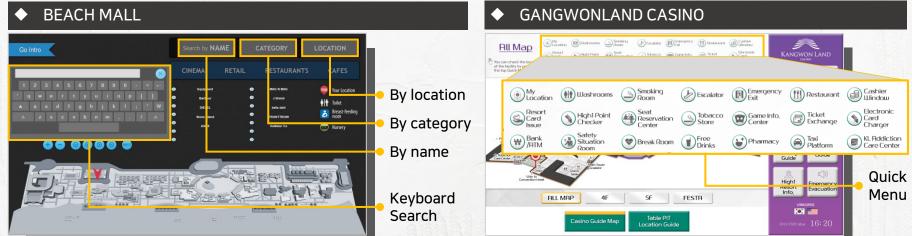

# 1. Searching: By floor, name, category / Quick menu

#### ST. LAURENT MALL





# 2. Wayfinding(Inside a building)

### ◆ From my location to destination





### ◆ Notification pop-up when moves to other floor or building







# 3. Wayfinding(Building to Building)

### Wayfinding to the outside of a building

WALKERHILL HOTEL





LINGUNGE

User Guide

LINGUINGE





# 4. Pop-up page for shop information

Wayfinding after pop-up page shows





◆ Shows pop-up page after wayfinding





### 5. Screensaver

- ◆ Display screensaver if there is no interaction detected for the set time
- WALKERHILL HOTEL





MUAN INTERNATIONAL AIRPORT



GANGWONLAND CASINO





### 6. Database and web page integration

#### Web page integration









### ◆ Database integration









**Destination list DB** 

Online map

**Application** 

# 7. Android & Windows OS player



# 8.