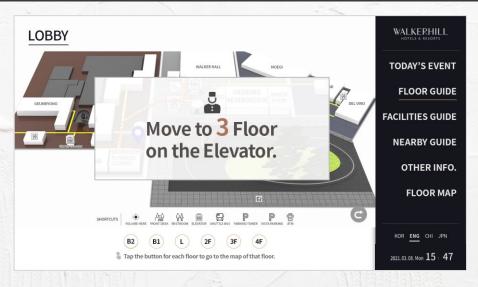

# 2. Wayfinding(Inside a building)

### ◆ Notification pop-up when moves to other floor or building