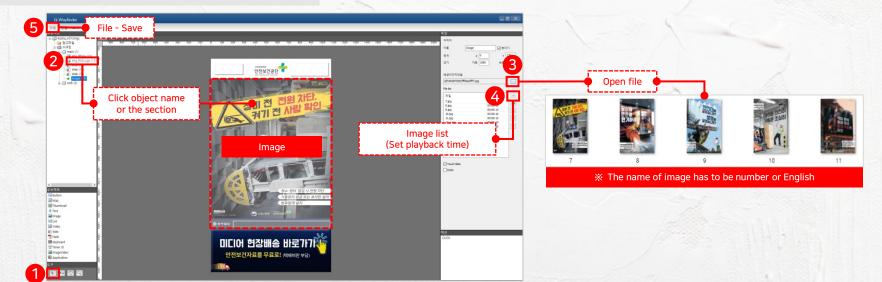

# 10. Editing tool

- ◆ Content editing with Q-Wayfinder Light Version
- Open project

Edit the image list