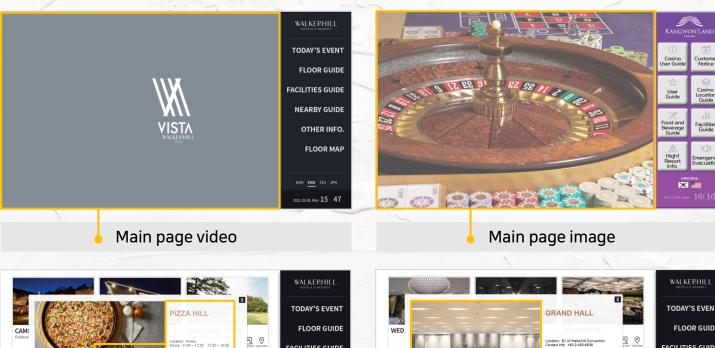

# 10. Editing tool

- Q-Wayfinder Light Version.
- · Q-Wayfinder light version is provided for simple editing
- Users can edit images, videos, and shop information anytime they need to.

# 10. Editing tool

- ◆ Content editing with Q-Wayfinder Light Version
- Open project

Edit the image list

# 10. Editing tool

- ◆ Content editing with Q-Wayfinder Light Version
- Edit the video list

· Edit more than one section