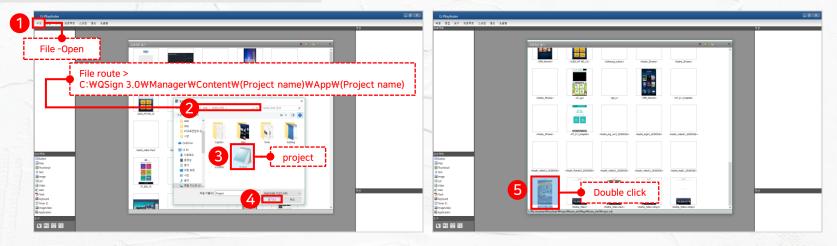

# 10. Editing tool

- ◆ Content editing with Q-Wayfinder Light Version
- Open project

Edit the image list