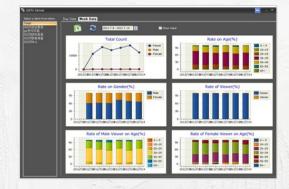

# 9. Face recognition

◆ Display different type of advertisement depends on the user's gender and age

◆ Statistical results provided as a list and chart