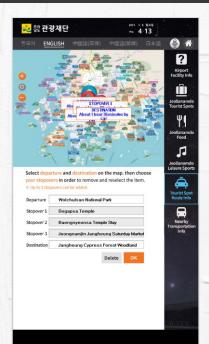

# 3. Wayfinding(Building to Building)

### Wayfinding to the outside of a building

WALKERHILL HOTEL

LINGUNGE

User Guide

LINGUINGE