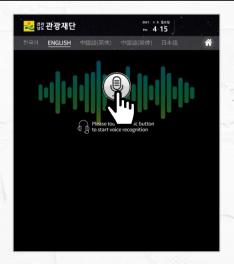

to destination





### ◆ Notification pop-up when moves to other floor or building







# 3. Wayfinding(Building to Building)

### Wayfinding to the outside of a building

WALKERHILL HOTEL





LINGUNGE

User Guide

LINGUINGE





# 4. Pop-up page for shop information

Wayfinding after pop-up page shows





◆ Shows pop-up page after wayfinding





### 5. Screensaver

- ◆ Display screensaver if there is no interaction detected for the set time
- WALKERHILL HOTEL





MUAN INTERNATIONAL AIRPORT



GANGWONLAND CASINO





### 6. Database and web page integration

#### Web page integration









### ◆ Database integration









**Destination list DB** 

Online map

**Application** 

# 7. Android & Windows OS player



# 8. Voice recognition

#### ◆ Multi-language voice recognizing







### ◆ Voice recognition FAQ list











**FAQ LIST** 

한국어

영어

베트남어

중국어

# 9. Face recognition

◆ Display different type of advertisement depends on the user's gender and age









◆ Statistical results provided as a list and chart





# 10. Editing tool

- Q-Wayfinder Light Version.
- · Q-Wayfinder light version is provided for simple editing
- Users can edit images, videos, and shop information anytime they need to.







# 10. Editing tool

- ◆ Content editing with Q-Wayfinder Light Version
- Open project



Edit the image list



# 10. Editing tool

- ◆ Content editing with Q-Wayfinder Light Version
- Edit the video list



· Edit more than one section





# For more information

# Our website

www.netds.net

# Contact

- Mail horatio@netds.net joe.yoon@netds.net