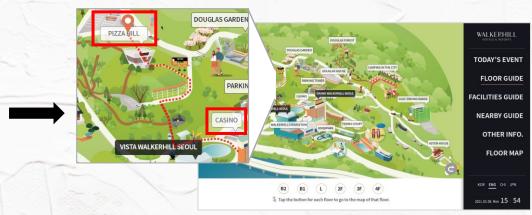

# 3. Wayfinding(Building to Building)

### Wayfinding to the outside of a building

WALKERHILL HOTEL

LINGUNGE

User Guide

LINGUINGE