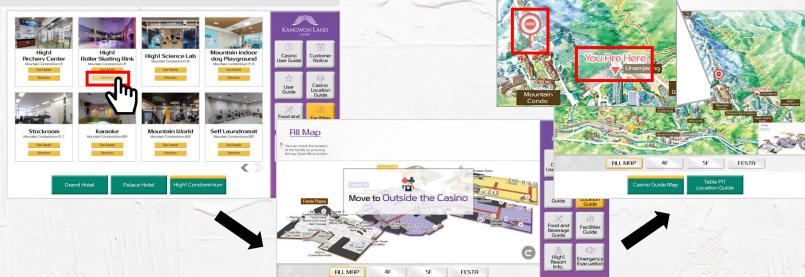

# 3. Wayfinding(Building to Building)

### Wayfinding to the outside of a building

WALKERHILL HOTEL

LINGUNGE

User Guide

LINGUINGE