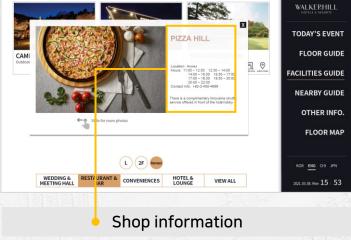

# 4. Pop-up page for shop information

Wayfinding after pop-up page shows

◆ Shows pop-up page after wayfinding