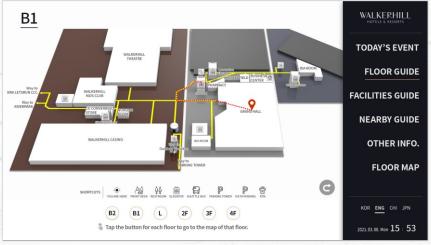

# 1. Searching: By floor, name, category / Quick menu

#### ST. LAURENT MALL





# 2. Wayfinding(Inside a building)

### ◆ From my location to destination





### ◆ Notification pop-up when moves to other floor or building







# 3. Wayfinding(Building to Building)

### Wayfinding to the outside of a building

WALKERHILL HOTEL





LINGUNGE

User Guide

LINGUINGE





# 4. Pop-up page for shop information

Wayfinding after pop-up page shows





◆ Shows pop-up page after wayfinding





### 5. Screensaver

- ◆ Display screensaver if there is no interaction detected for the set time
- WALKERHILL HOTEL





MUAN INTERNATIONAL AIRPORT



GANGWONLAND CASINO





### 6. Database and web page integration

#### Web page integration









### ◆ Database integration









**Destination list DB** 

Online map

**Application** 

# 7. Android & Windows OS player



# 8. Voice recognition

#### ◆ Multi-language voice recognizing







### ◆ Voice