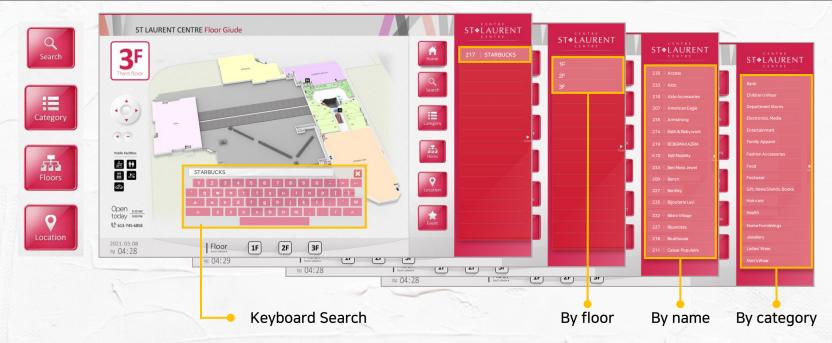

# 1. Searching: By floor, name, category / Quick menu

#### ST. LAURENT MALL





# 2. Wayfinding(Inside a building)

### ◆ From my location to destination





### ◆ Notification pop-up when moves to other floor or building







# 3. Wayfinding(Building to Building)

### Wayfinding to the outside of a building

WALKERHILL HOTEL





LINGUNGE

User Guide

LINGUINGE





# 4. Pop-up page for shop information

Wayfinding after pop-up page shows





◆ Shows pop-up page after wayfinding





### 5. Screensaver

- ◆ Display screensaver if there is no interaction detected for the set time
- WALKERHILL HOTEL





MUAN INTERNATIONAL AIRPORT



GANGWONLAND CASINO





### 6. Database and web page integration

#### Web page integration









### ◆ Database integration









**Destination list DB** 

Online map

**Application** 

# 7. Android & Windows OS player



#