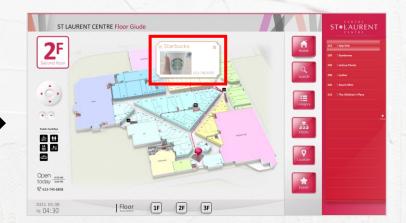

# 4. Pop-up page for shop information

Wayfinding after pop-up page shows

◆ Shows pop-up page after wayfinding