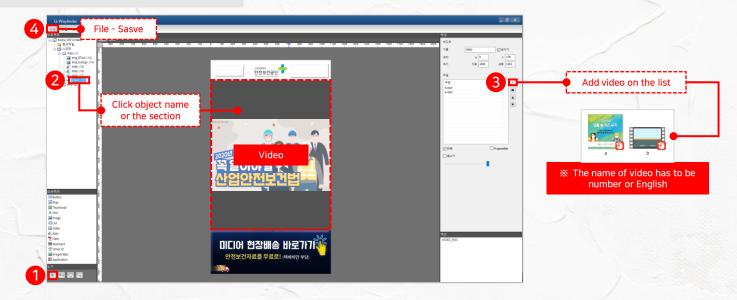

# 10. Editing tool

- ◆ Content editing with Q-Wayfinder Light Version
- Edit the video list

· Edit more than one section