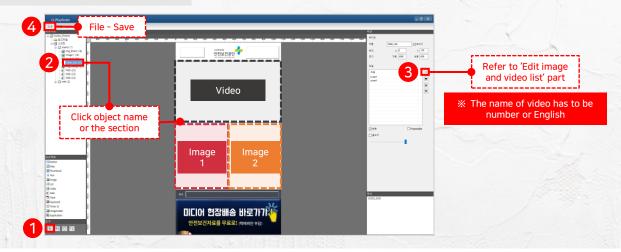

# 10. Editing tool

- Q-Wayfinder Light Version.
- · Q-Wayfinder light version is provided for simple editing
- Users can edit images, videos, and shop information anytime they need to.

# 10. Editing tool

- ◆ Content editing with Q-Wayfinder Light Version
- Open project

Edit the image list

# 10. Editing tool

- ◆ Content editing with Q-Wayfinder Light Version
- Edit the video list

· Edit more than one section