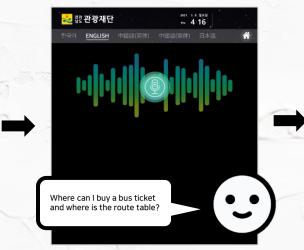

destination





### ◆ Notification pop-up when moves to other floor or building







# 3. Wayfinding(Building to Building)

### Wayfinding to the outside of a building

WALKERHILL HOTEL





LINGUNGE

User Guide

LINGUINGE





# 4. Pop-up page for shop information

Wayfinding after pop-up page shows





◆ Shows pop-up page after wayfinding





### 5. Screensaver

- ◆ Display screensaver if there is no interaction detected for the set time
- WALKERHILL HOTEL





MUAN INTERNATIONAL AIRPORT



GANGWONLAND CASINO





### 6. Database and web page integration

#### Web page integration









### ◆ Database integration









**Destination list DB** 

Online map

**Application** 

# 7. Android & Windows OS player



# 8. Voice recognition

#### ◆ Multi-language voice recognizing







### ◆ Voice recognition FAQ list











**FAQ LIST** 

한국어

영어

베트남어

중국어

# 9. Face recognition

◆ Display different type of advertisement depends on the user's gender and age









◆ Statistical results provided as a list and chart





# 10. Editing tool

- Q-Wayfinder Light Version.
- · Q-Wayfinder light version is provided for simple editing
- Users can edit images, videos, and shop information anytime they need to.







# 10. Editing tool

- ◆ Content editing with Q-Wayfinder Light Version
- Open project



Edit the image list



# 10. Editing tool

- ◆ Content editing with Q-Wayfinder Light Version
- Edit the video list



· Edit more than one section





# For more information

# Our website

www.netds.net

# Contact

- Mail horatio@netds.net joe.yoon@netds.net