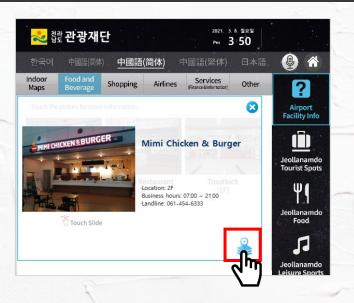

# 4. Pop-up page for shop information

Wayfinding after pop-up page shows

◆ Shows pop-up page after wayfinding