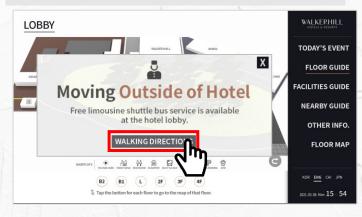

# 3. Wayfinding(Building to Building)

### Wayfinding to the outside of a building

WALKERHILL HOTEL

LINGUNGE

User Guide

LINGUINGE