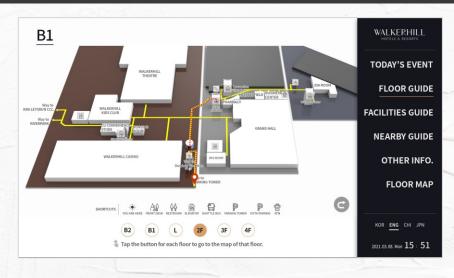

# 3. Wayfinding(Building to Building)

### Wayfinding to the outside of a building

WALKERHILL HOTEL

LINGUNGE

User Guide

LINGUINGE