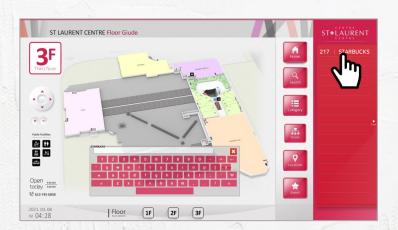

# 1. Searching: By floor, name, category / Quick menu

#### ST. LAURENT MALL





# 2. Wayfinding(Inside a building)

### ◆ From my location to destination





### ◆ Notification pop-up when moves to other floor or building







# 3. Wayfinding(Building to Building)

### Wayfinding to the outside of a building

WALKERHILL HOTEL





LINGUNGE

User Guide

LINGUINGE





# 4. Pop-up page for shop information

Wayfinding after pop-up page shows





◆ Shows pop-up page after wayfinding





### 5. Screensaver

- ◆ Display screensaver if there is no interaction detected for the set time
- WALKERHILL HOTEL





MUAN INTERNATIONAL AIRPORT



GANGWONLAND CASINO





### 6. Database and web page integration

#### Web page integration









### ◆ Database integration









**Destination list DB** 

Online map

**Application** 

# 7. Android & Windows OS player



# 8. Voice recognition

#### ◆ Multi-language voice recognizing







### ◆ Voice recognition FAQ list











**FAQ LIST** 

한국어

영어

베트남어

중국어

# 9. Face recognition

◆ Display different type of advertisement depends on the user's gender and age









◆ Statistical results provided as a list and chart





# 10. Editing tool

- Q-Wayfinder Light Version.
- · Q-Wayfinder light version is provided for simp