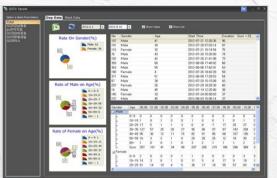

# 9. Face recognition

◆ Display different type of advertisement depends on the user's gender and age

◆ Statistical results provided as a list and chart