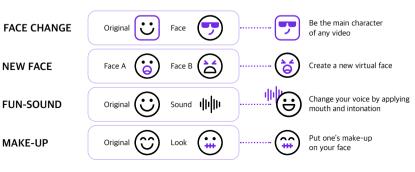

### FACE CONVERSION

Change the face which you want to

VIRTUAL MAKEUP

FACE GENERATION

Put one's make-up on your face

Make faces from various angles

 $\checkmark$ 

#### VIRTUAL FACE

Create a new virtual face

AGE GENERATION

Make a face from kid to adult

EMOTION GENERATION

Make a various facial expression

(2) VOICE

\*\*\*\*\*

#### STS

Change voice according to the tone and intonation

Synthesis of voice-mouth shape according to sound

#### MULTI LANGUAGE TTS

Synthesis in various languages