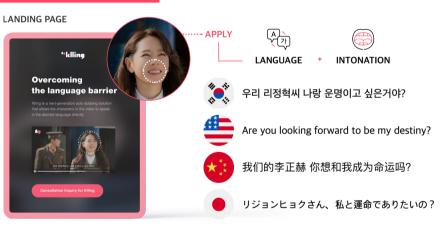

## CKLONE

\*\*\*\*\*\*

Klling is a next-generation auto dubbing solution.

Klling is an automatic dubbing solution that dubs the original languages of the video with Korea, Japanese, Chinese, and English. Klling creates the voice in the user's native language and syncs the voice with the character's lip shape to eliminate the awkwardness of dubbing.

#### FUNCTION

| 1 Actor's voice with mother tongue                                                                                              | 2 Voice-lips<br>Synchronize                                                              | 3 90% Time Saving                                                       |
|---------------------------------------------------------------------------------------------------------------------------------|------------------------------------------------------------------------------------------|-------------------------------------------------------------------------|
| Klling can make the<br>actor in the video<br>speak in 4 languages<br>Klling can get across<br>real actor's feeling<br>to viewer | Klling matches the<br>lip movements to<br>the sound using<br>deep-learning<br>technology | Klling needs only<br>3days to complete<br>the 2-hour TV<br>show dubbing |