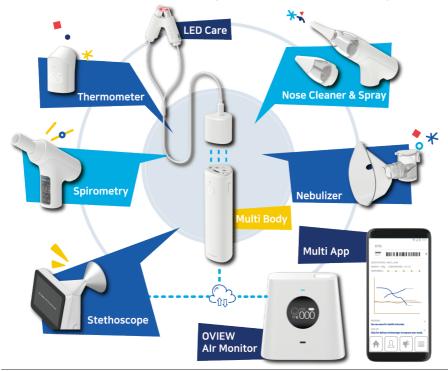

## Oview Multi - Respiratory Diagnosis / treatment device

From diagnosis to treatment of respiratory diseases, the OVIEW Multi - Respiratory diagnosis / treatment device can be used conveniently using various replaceable modules on a single device.

#### **Air monitor**

Check your air environment around you with an indoor air analyzer! After, remove foreign substances from the nose to treat your respiratory system with OVIEW Multi

(You can choose different products depending on the disease)

## Oview Multi / Oview

#### **Thermometer**

Accurately measure body temperature without contact using infrared sensors.

#### **Multi Nose Spray**

Uses saline, etc. to clean and remove foreign substances from your nose.

#### **Multi Nebulizer**

Converts prescribed medicine into a microscopic gaseous particle for patients with bronchial asthma or chronic fractured lung disease to easily inhale.

#### **Multi App**

Can be linked to the OVIEW Air Monitor to check the air quality and diagnose and treat user's diseases. Easily check and track data that can help you keep track of your health in your daily life.

#### **Multi Spirometry**

Measure your current health by checking your breathing volume.

#### **Multi Nose Cleaner**

Removes foreign substances and mucus from the nasal cavity though suction.

#### **Multi LED Care**

Increases blood flow in the nose to relieve rhinitis using a LED light source.

#### **OVIEW Air monitor**

Information, such as temperature, humidity, fine dust concentration and VOC, are shared and managed though application.