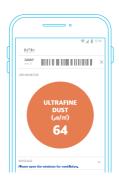

#### **Multi App**

Can be linked to the OVIEW Air Monitor to check the air quality and diagnose and treat user's diseases. Easily check and track data that can help you keep track of your health in your daily life.

#### **OVIEW Air monitor**

Information, such as temperature, humidity, fine dust concentration and VOC, are shared and managed though application.