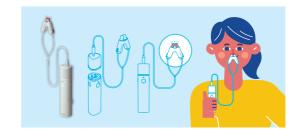

## Oview Multi - Respiratory Diagnosis / treatment device

From diagnosis to treatment of respiratory diseases, the OVIEW Multi - Respiratory diagnosis / treatment device can be used conveniently using various replaceable modules on a single device.

Oview Multi - Respiratory Diagnosis / treatment device

#### **Air monitor**

Check your air environment around you with an indoor air analyzer! After, remove foreign substances from the nose to treat your respiratory system with OVIEW Multi

(You can choose different products depending on the disease)

## Oview Multi / Oview