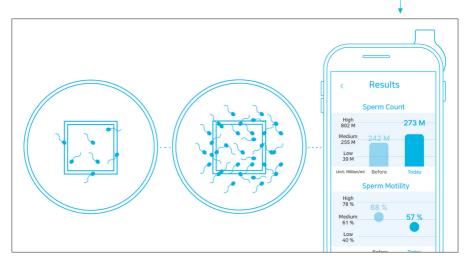

## **OVIEW Sperm Tester** & OVIEW Sperm Tester Pro

OVIEW Sperm Tester and Sperm tester Pro allows you to check sperm population and activity though self-test at home - solving your concerns about the traditional uncomfortable and embarrassing sperm testing methods.

### **TRIALS**

CLINICAL - Manpower Urology(2018): Clinical trial comparison between Oview Sperm Tester Pro and a semen analysis microscope(200 subjects)

99.1% Accuracy

- Pusan University Hospital (2021):

#### Manage your health more accurately and conveniently with your smartphone APPI

Record my health with your smartphone.

Get more accurate information with AI and Big Data technology.

- Film and check the results of the OVIEW through your smartphone
- Advices from Urology, Psychiatry, and Food and Nutruition for sperm quality improvement
- 12 week health improvement program
- History management capabilities