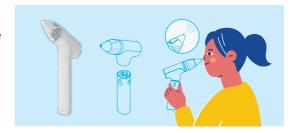

## Oview Multi - Respiratory Diagnosis / treatment device

From diagnosis to treatment of respiratory diseases, the OVIEW Multi - Respiratory diagnosis / treatment device can be used conveniently using various replaceable modules on a single device.

## Use it like this!

Record treatment module usage and manage preventive care through follow-up management in OVIEW Multi APP

Oview indoor Air monitor checks/manages the air quality of your house

#### **Air monitor**

Check your air environment around you with an indoor air analyzer! After, remove foreign substances from the nose to treat your respiratory system with OVIEW Multi

(You can choose different products depending on the disease)