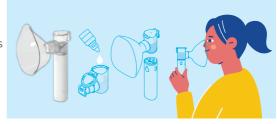

## Oview Multi - Respiratory Diagnosis / treatment device

From diagnosis to treatment of respiratory diseases, the OVIEW Multi - Respiratory diagnosis / treatment device can be used conveniently using various replaceable modules on a single device.

## Use it like this!

Record treatment module usage and manage preventive care through follow-up management in OVIEW Multi APP

Oview indoor Air monitor checks/manages the air quality of your house

#### **Air monitor**

Check your air environment around you with an indoor air analyzer! After, remove foreign substances from the nose to treat your respiratory system with OVIEW Multi

(You can choose different products depending on the disease)