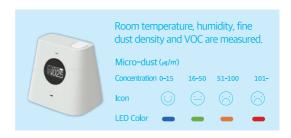

#### **OVIEW Air monitor**

Information, such as temperature, humidity, fine dust concentration and VOC, are shared and managed though application.