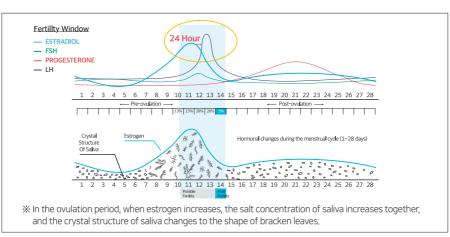

## **Oview Ovulation Tester**

OVIEW Ovulation Tester allows you to easily measure your ovulation with saliva anywhere, anytime. Predict accurate ovulation days and menstrual cycles though the smartphone application!

Countries where available

**TRIALS** 

- **CLINICAL** Yeungnam University Hospital (2017):
  - Hanvang University Hospital, Incheon St.Mary's Hospital, Korea University Guro Hospital (2021):

Clinical trial comparison between Oview Ovulation Tester and urine ovulation analyzer (100 subjects)

95.1% Accuracy

Clinical trial comparison between Oview Ovulation Tester. ultrasound, and blood test. (35 subjects, in progress)

**Design your health** Oview ovulation tester