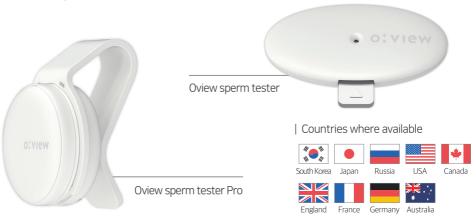

## **OVIEW Sperm Tester** & OVIEW Sperm Tester Pro

OVIEW Sperm Tester and Sperm tester Pro allows you to check sperm population and activity though self-test at home - solving your concerns about the traditional uncomfortable and embarrassing sperm testing methods.

Countries where available

**TRIALS** 

- **CLINICAL** Yeungnam University Hospital (2017):
  - Hanvang University Hospital, Incheon St.Mary's Hospital, Korea University Guro Hospital (2021):

Clinical trial comparison between Oview Ovulation Tester and urine ovulation analyzer (100 subjects)