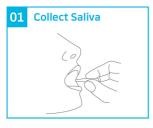

- Film and check the results of the OVIEW though a Smartphone
- View-Calendar function (Ovulation) date / Expected Menstrual Cycle check)
- ✓ Ovulation · menstrual day notification
- Diary Password
- Result sharing