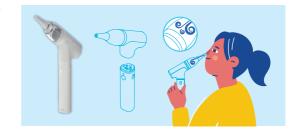

#### **Multi Nose Spray**

Uses saline, etc. to clean and remove foreign substances from your nose.

#### **Multi Nose Cleaner**

Removes foreign substances and mucus from the nasal cavity though suction.

#### **Multi LED Care**

Increases blood flow in the nose to relieve rhinitis using a LED light source.