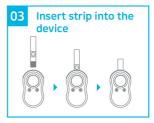

- Film and check the results of the OVIEW though a Smartphone
- View-Calendar function (Ovulation) date / Expected Menstrual Cycle check)
- ✓ Ovulation · menstrual day notification
- Diary Password
- Result sharing