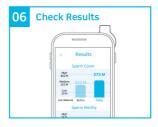

#### Manage your health more accurately and conveniently with your smartphone APPI

Record my health with your smartphone.

Get more accurate information with AI and Big Data technology.

- Film and check the results of the OVIEW through your smartphone
- Advices from Urology, Psychiatry, and Food and Nutruition for sperm quality improvement
- 12 week health improvement program
- History management capabilities

\* Search for "OVIEW M" in the Google Playstore / App Store

**OVIEW Sperm Tester Pro** 

**User Guide** 

Check out the user guides in the OVIEW Youtube channel.

OVIEW INTIN >
Youtube QR code

When you want to check the exact ovulation date / menstrual cycle