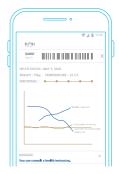

#### Manage your health more accurately and conveniently with your smartphone APPI

Record my health with your smartphone.

Get more accurate information with AI and Big Data technology.

- Film and check the results of the OVIEW through your smartphone
- Advices from Urology, Psychiatry, and Food and Nutruition for sperm quality improvement
- 12 week health improvement program
- History management capabilities