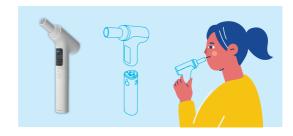

## Oview Multi - Respiratory Diagnosis / treatment device

From diagnosis to treatment of respiratory diseases, the OVIEW Multi - Respiratory diagnosis / treatment device can be used conveniently using various replaceable modules on a single device.

## Use it like this!

Record treatment module usage and manage preventive care through follow-up management in OVIEW Multi APP

Oview indoor Air monitor checks/manages the air quality of your house

#### **Air monitor**

Check your air environment around you with an indoor air analyzer! After, remove foreign substances from the nose to treat your respiratory system with OVIEW Multi

(You can choose different products depending on the disease)