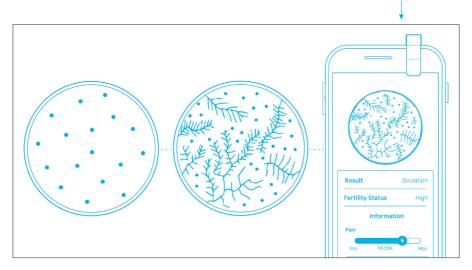

## **Oview Ovulation Tester**

OVIEW Ovulation Tester allows you to easily measure your ovulation with saliva anywhere, anytime. Predict accurate ovulation days and menstrual cycles though the smartphone application!

- Film and check the results of the OVIEW though a Smartphone
- View-Calendar function (Ovulation) date / Expected Menstrual Cycle check)
- ✓ Ovulation · menstrual day notification
- Diary Password
- Result sharing