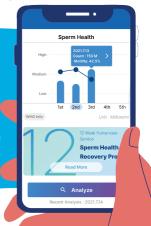

#### Manage your health more accurately and conveniently with your smartphone APPI

Record my health with your smartphone.

Get more accurate information with AI and Big Data technology.

- Film and check the results of the OVIEW through your smartphone
- Advices from Urology, Psychiatry, and Food and Nutruition for sperm quality improvement
- 12 week health improvement program
- History management capabilities