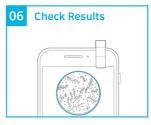

## **Oview Ovulation Tester**

OVIEW Ovulation Tester allows you to easily measure your ovulation with saliva anywhere, anytime. Predict accurate ovulation days and menstrual cycles though the smartphone application!

- Film and check the results of the OVIEW though a Smartphone
- View-Calendar function (Ovulation) date / Expected Menstrual Cycle check)
- ✓ Ovulation · menstrual day notification
- Diary Password
- Result sharing