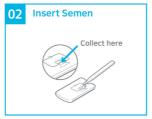

## **OVIEW Sperm Tester** & OVIEW Sperm Tester Pro

OVIEW Sperm Tester and Sperm tester Pro allows you to check sperm population and activity though self-test at home - solving your concerns about the traditional uncomfortable and embarrassing sperm testing methods.