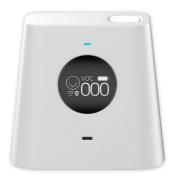

#### **OVIEW Air monitor**

Information, such as temperature, humidity, fine dust concentration and VOC, are shared and managed though application.