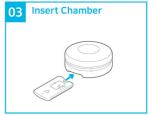

## **OVIEW Sperm Tester** & OVIEW Sperm Tester Pro

OVIEW Sperm Tester and Sperm tester Pro allows you to check sperm population and activity though self-test at home - solving your concerns about the traditional uncomfortable and embarrassing sperm testing methods.