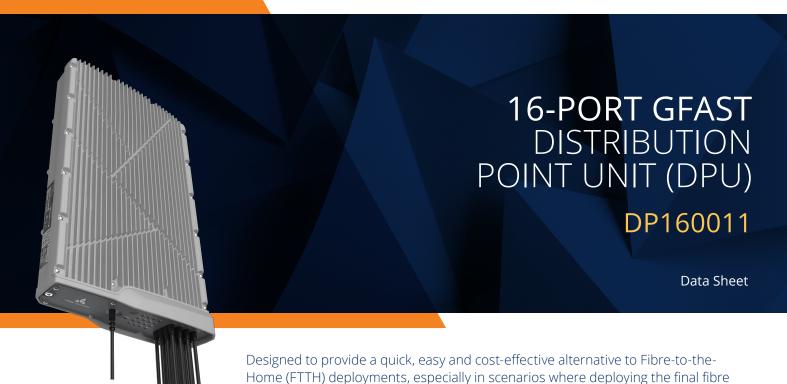

segment is difficult, expensive or impractical. The **Casa Systems DP160011 16-Port Gfast DPU** acts as a fibre-extender, delivering gigabit-class service over the existing copper lead-in cable.

#### ANYWHERE INSTALLATION

Silent, energy-efficient passive cooling design withstands a wide temperature range from -20°C to +70°C. Fully sealed waterproof outdoor housing with surge protection provides enhanced reliability even in the toughest conditions.

- K.45 surge protection
- Installation tool and accessories enable easy, quick and reliable installation
- Magnetic button on front panel allows technicians to re-activate LEDs, reboot DPU or restore factory default settings with a magnetic wand
- 1 x GPON (ITU G.984) port outdoor-rated fibre lead with hardened connector
- 16 x Gfast (ITU G.993.2/G.9701) ports with outdoor-rated copper lead