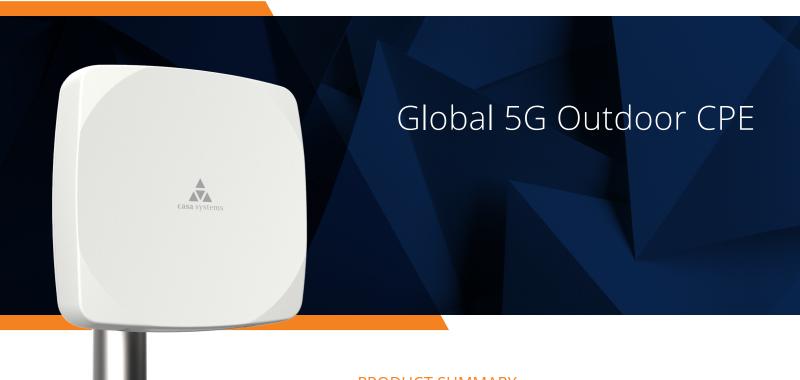

## PRODUCT SUMMARY

A versatile outdoor 5G/LTE CPE designed for professional installations (Consumer & Enterprise Markets).

Supporting a wide range of 3GPP Frequency Bands from 600MHz up to 4.2GHz, it is suitable for deployment in the majority of regions globally.

Includes an integrated 4\*4 MIMO OMNI Directional Antenna

Powered via standards compliant Power Over Ethernet (802.3af), it is compatible with third party standards compliant PoE Sources and Consumer/Enterprise Gateways.

Robust IP65 design for longevity supporting a wide operating temperature range and harsh environments.

Additional Installation Tools and Smartphone Applications available to provide efficient installation processes.