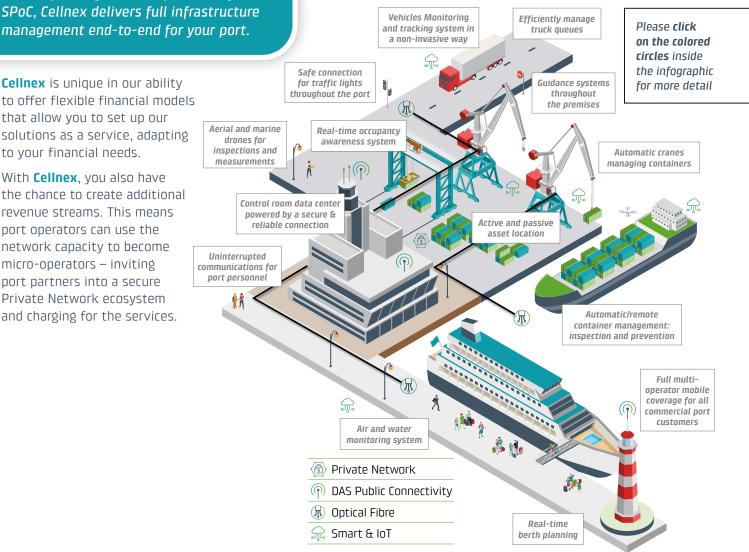

**Cellnex** is unique in our ability to offer flexible financial models that allow you to set up our solutions as a service, adapting to your financial needs.

Our network allows port authorities

ever-expanding volume of data. As your

to access, manage and protect an

With **Cellnex**, you also have the chance to create additional revenue streams. This means port operators can use the network capacity to become micro-operators – inviting port partners into a secure Private Network ecosystem and charging for the services.