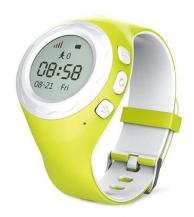

## **Smart Watch**

#### **Features for Smart Watch**

- Customizable keyboard layout
- Multi-language support
- Multi-keyboard support (QWERTY / 9-Key)
- Font library service
- Intelligent text prediction
- Third party API interfacing (voice input / handwriting)
- Support Android Wear OS

#### **Success Case**

#### Smart Watch @2019