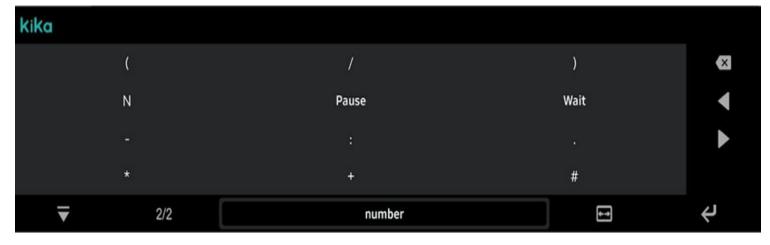

#### **Numerics**

#### Number & Symbol keyboard Page1:

(Press the [123.;;!] button to enter Number & Symbol Chart)