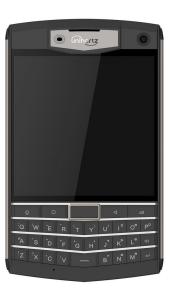

## Smart Feature Phone (Android / KaiOS)

#### Features for Smart Feature Phone

- Customizable keyboard layout
- Multi-language support
- Multi-keyboard support (QWERTY / 9-Key)
- Font library service
- Intelligent text prediction
- Third party API interfacing (voice input / handwriting)
- Multi-platform support (Android, KaiOS)