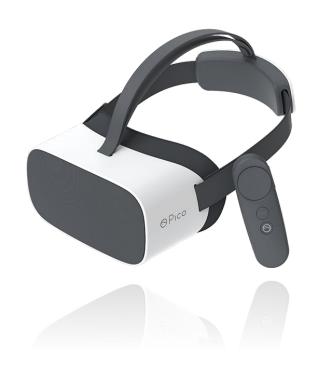

rd or via mobile APPs
- Multi-platform support (Android, Linux)





## **Third Party API Support**



#### **➤** Handwriting



#### **➤ Third Party Voice Inpurt**



## **Smart Watch**

#### **Features for Smart Watch**



- Customizable keyboard layout
- Multi-language support
- Multi-keyboard support (QWERTY / 9-Key)
- Font library service
- Intelligent text prediction
- Third party API interfacing (voice input / handwriting)
- Support Android Wear OS









#### **Success Case**



#### Smart Watch @2019





## Other Success Cases

#### Success Case



#### Wine Cooler @2020



#### English Keyboard (when with candidate):



#### Number & Symbol keyboard Page1:

(Press the [123.;;!] button to enter Number & Symbol Chart)





#### **Success Case**



#### VR Virtual Reality @2020







## Why Kika Keyboard?



## Global Customization Experience

Rich customization experiences with global well-known customers

#### Multiple Languages

• 200+ languages with ASEAN & Indian included

#### Multiple OS

· Android, Linux, KaiOS, Windows CE

#### Flexibility & Speed

- Both APK and SDK are deliverable
- Diverse input support: hardware keyboard, virtual keyboard, remote handset or joystick...
- Support Voice Input(ASR) API integration
- Support Handwriting and Fonts customizations
- Time to MP by demand

## High Quality Technical Service

• Timely customer response in minutes

#### Your One-Stop Keyboard IME Solutions!





b2b.sales@kikatech.com