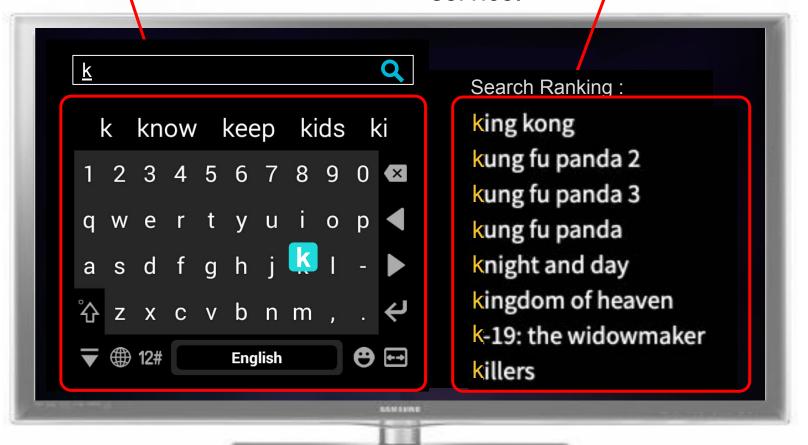

## **SDK for Quick Content Input**

SDK service can meet the input requirement with variable user interface design.

Support content API interfacing and enable intelligent content search service.

## **Intelligent Prediction**