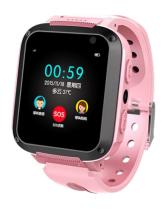

## **Smart Watch**

#### **Features for Smart Watch**

- Customizable keyboard layout
- Multi-language support
- Multi-keyboard support (QWERTY / 9-Key)
- Font library service
- Intelligent text prediction
- Third party API interfacing (voice input / handwriting)
- Support Android Wear OS

#### **Success Case**

#### Smart Watch @2019