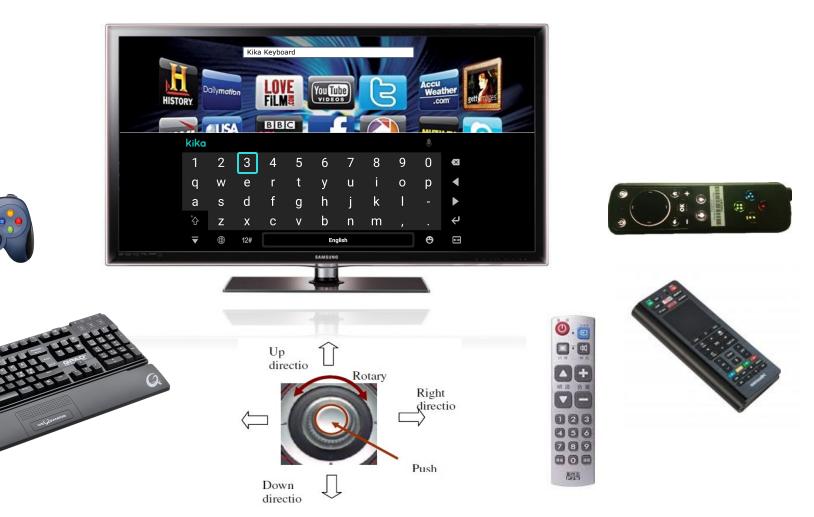

## Smart TV (OTT / STB)

#### **Features for Smart TV**

- Customizable keyboard layout
- Multi-language support
- Multi-keyboard support (QWERTY / 9-Key)
- Font library service
- Intelligent text prediction
- Third party API interfacing (voice input / handwriting)
- Multi-input tools support: touch screen, remote handset, joystick, hardware keyboard or mobile APPs
- Multi-platform support (Android, Linux)

## **Diverse Input Support**

Touch screen, Remote handset, Arrow keys, and Hardware keyboard are all supported!!