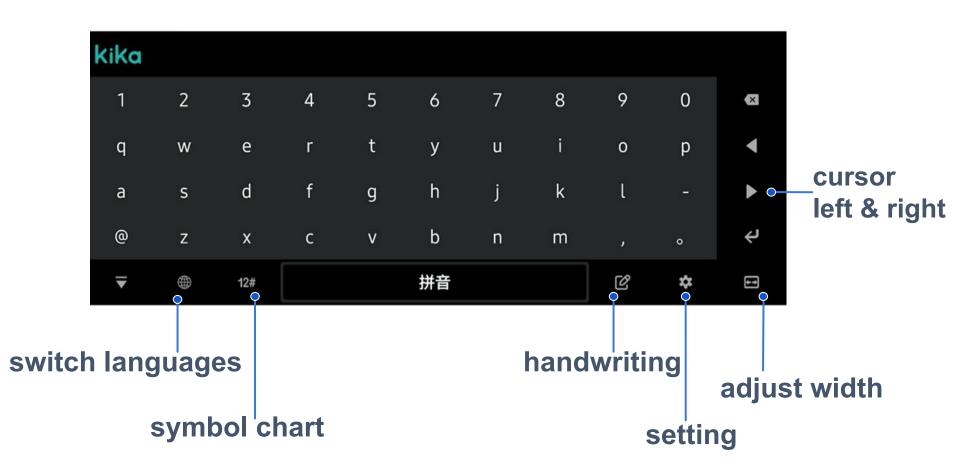

/ KaiOS)

#### Features for Smart Feature Phone



- Customizable keyboard layout
- Multi-language support
- Multi-keyboard support (QWERTY / 9-Key)
- Font library service
- Intelligent text prediction
- Third party API interfacing (voice input / handwriting)
- Multi-platform support (Android, KaiOS)









#### Variable Feature Phones









#### Variable UI Customizations





## **Telematics**

#### Features for Telematics



- Customizable keyboard layout
- Multi-language support
- Multi-keyboard support (QWERTY / 9-Key)
- Font library service
- Intelligent text prediction
- Third party API interfacing (voice input / handwriting)
- Multi-input tool support: touch screen, remote handset, joystick, hardware keyboard or via mobile APPs
- Multi-platform support (Android, Linux)















- Self-learning candidates (new words auto learning / candidates sequence change)
- Personal dictionary: candidate customized by person
- Keyboard language auto switched by the system language selected
- Intelligent words prediction
- Customizable library





#### Symbol chart







#### **Handwriting**







#### **Numerics**





#### Success Cases

















#### **Success Cases**



- Customize keyboard layout with clear color match and huge button
- Support multiple languages like Arabic, Russian, Spanish, Portuguese, etc.
- · Customize different keyboard height for portrait and landscape
- Support keyboard font size adjustment
- Intelligent text prediction
- Customize configuration for languages and countries: switch languages according to country configuration
- Lay