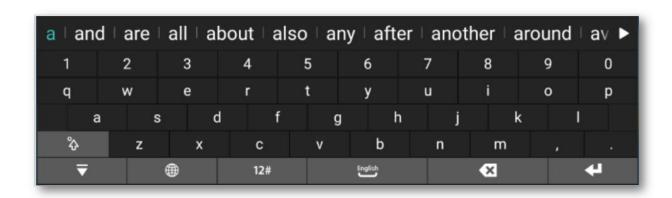

idates sequence change)
- Personal dictionary: candidate customized by person
- Keyboard language auto switched by the system language selected
- Intelligent words prediction
- Customizable library





#### Symbol chart







#### **Handwriting**







#### **Numerics**





#### Success Cases

















#### **Success Cases**



- Customize keyboard layout with clear color match and huge button
- Support multiple languages like Arabic, Russian, Spanish, Portuguese, etc.
- · Customize different keyboard height for portrait and landscape
- Support keyboard font size adjustment
- Intelligent text prediction
- Customize configuration for languages and countries: switch languages according to country configuration
- Layout engine and TTF font: customize patch code for Arabic display



#### **Success Cases**







| 1   | 2  | 3 |   |
|-----|----|---|---|
| 4   | 5  | 6 |   |
| 7   | 8  | 9 | × |
| *#( | 0+ | ] | 4 |

| (   | /     | ) | -        |
|-----|-------|---|----------|
| N   | Pause |   |          |
| *   | Wait  | # | <b>⊗</b> |
| *#( | +     | ] | 4        |

## **IFES**

#### **Features for IFES**



- Customizable keyboard layout
- Multi-language support
- Multi-keyboard support (QWERTY / 9-Key)
- Font library service
- Intelligent text prediction
- Third party API interfacing (voice input / handwriting)
- Multi-input tool support: touch screen, remote handset, joystick, hardware keyboard or via mobile APPs
- Multi-platform support (Android, Linux)





## **Third Party API Support**



#### **➤** Handwriting



#### **➤ Third Party Voice Inpurt**



##