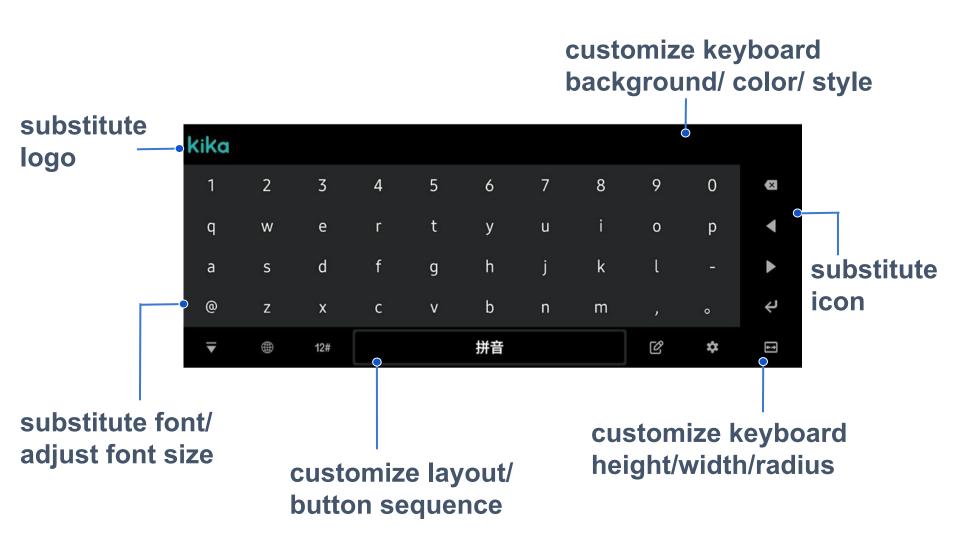

iOS)

#### Features for Smart Feature Phone



- Customizable keyboard layout
- Multi-language support
- Multi-keyboard support (QWERTY / 9-Key)
- Font library service
- Intelligent text prediction
- Third party API interfacing (voice input / handwriting)
- Multi-platform support (Android, KaiOS)









#### Variable Feature Phones









#### Variable UI Customizations





## **Telematics**

#### Features for Telematics



- Customizable keyboard layout
- Multi-language support
- Multi-keyboard support (QWERTY / 9-Key)
- Font library service
- Intelligent text prediction
- Third party API interfacing (voice input / handwriting)
- Multi-input tool support: touch screen, remote handset, joystick, hardware keyboard or via mobile APPs
- Multi-platform support (Android, Linux)















- Self-learning candidates (new words auto learning / candidates sequence change)
- Personal dictionary: candidate customized by person
- Keyboard language auto switched by the system language selected
- Intelligent words prediction
- Customizable library





#### Symbol chart







#### **Handwriting**







#### **Numerics**





#### Success Cases

















#### **Success Cases**



- Customize keyboard layout with clear color match and huge button
- Support multiple languages like Arabic, Russian, Spanish, Portuguese, etc.
- · Customize different keyboard height for portrait and landscape
- Support keyboard font size adjustment
- Intelligent text prediction
- Customize configuration for languages and countries: switch languages according to country configuration
- Layout