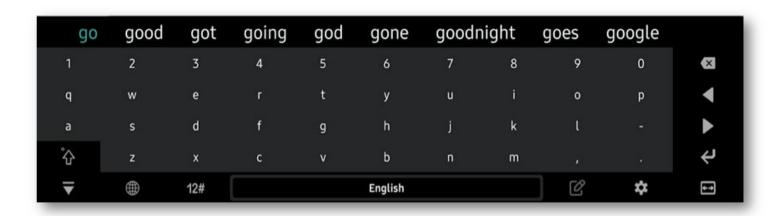

ti-platform support (Android, KaiOS)









#### Variable Feature Phones









#### Variable UI Customizations





## **Telematics**

#### Features for Telematics



- Customizable keyboard layout
- Multi-language support
- Multi-keyboard support (QWERTY / 9-Key)
- Font library service
- Intelligent text prediction
- Third party API interfacing (voice input / handwriting)
- Multi-input tool support: touch screen, remote handset, joystick, hardware keyboard or via mobile APPs
- Multi-platform support (Android, Linux)















- Self-learning candidates (new words auto learning / candidates sequence change)
- Personal dictionary: candidate customized by person
- Keyboard language auto switched by the system language selected
- Intelligent words prediction
- Customizable library





#### Symbol chart







#### **Handwriting**







#### **Numerics**





#### Success Cases

















#### **Success Cases**



- Customize keyboard layout with clear color match and huge button
- Support multiple languages like Arabic, Russian, Spanish, Portuguese, etc.
- · Customize different keyboard height for portrait and landscape
- Support keyboard font size adjustment
- Intelligent text prediction
- Customize configuration for languages and countries: switch languages according to country configuration
- Layout engine and TTF font: customize patch code for Arabic display



#### **Success Cases**







| 1   | 2  | 3 |   |
|-----|----|---|---|
| 4   | 5  | 6 |   |
| 7   | 8  | 9 | × |
| *#( | 0+ | ] | 4 |

| (   | /     | ) | -        |
|-----|-------|---|----------|