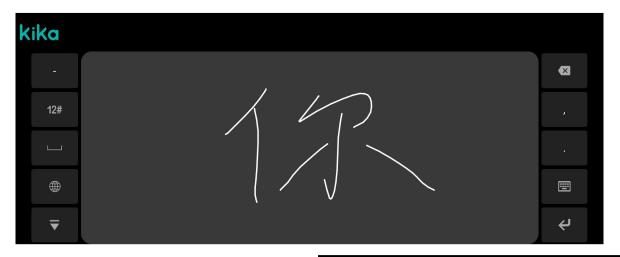

Variable Feature Phones









#### Variable UI Customizations





## **Telematics**

#### Features for Telematics



- Customizable keyboard layout
- Multi-language support
- Multi-keyboard support (QWERTY / 9-Key)
- Font library service
- Intelligent text prediction
- Third party API interfacing (voice input / handwriting)
- Multi-input tool support: touch screen, remote handset, joystick, hardware keyboard or via mobile APPs
- Multi-platform support (Android, Linux)















- Self-learning candidates (new words auto learning / candidates sequence change)
- Personal dictionary: candidate customized by person
- Keyboard language auto switched by the system language selected
- Intelligent words prediction
- Customizable library





#### Symbol chart







#### **Handwriting**







#### **Numerics**





#### Success Cases

















#### **Success Cases**



- Customize keyboard layout with clear color match and huge button
- Support multiple languages like Arabic, Russian, Spanish, Portuguese, etc.
- · Customize different keyboard height for portrait and landscape
- Support keyboard font size adjustment
- Intelligent text prediction
- Customize configuration for languages and countries: switch languages according to country configuration
- Layout engine and TTF font: customize patch code for Arabic display



#### **Success Cases**







| 1   | 2  | 3 |   |
|-----|----|---|---|
| 4   | 5  | 6 |   |
| 7   | 8  | 9 | × |
| *#( | 0+ | ] | 4 |

| (   | /     | ) | -        |
|-----|-------|---|----------|
| N   | Pause |   |          |
| *   | Wait  | # |