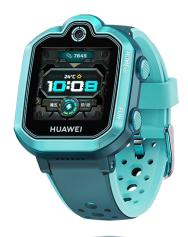

## **Smart Watch**

#### **Features for Smart Watch**

- Customizable keyboard layout
- Multi-language support
- Multi-keyboard support (QWERTY / 9-Key)
- Font library service
- Intelligent text prediction
- Third party API interfacing (voice input / handwriting)
- Support Android Wear OS

#### **Success Case**

#### Smart Watch @2019