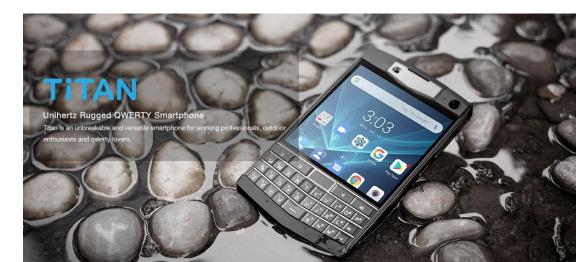

## Smart Feature Phone (Android / KaiOS)

#### Features for Smart Feature Phone

- Customizable keyboard layout
- Multi-language support
- Multi-keyboard support (QWERTY / 9-Key)
- Font library service
- Intelligent text prediction
- Third party API interfacing (voice input / handwriting)
- Multi-platform support (Android, KaiOS)