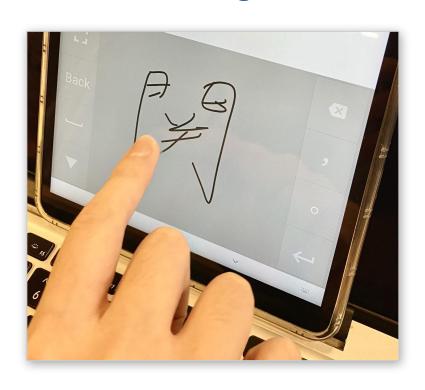

t: customize patch code for Arabic display



#### **Success Cases**







| 1   | 2  | 3 |   |
|-----|----|---|---|
| 4   | 5  | 6 |   |
| 7   | 8  | 9 | × |
| *#( | 0+ | ] | 4 |

| (   | /     | ) | -        |
|-----|-------|---|----------|
| N   | Pause |   |          |
| *   | Wait  | # | <b>⊗</b> |
| *#( | +     | ] | 4        |

## **IFES**

#### **Features for IFES**



- Customizable keyboard layout
- Multi-language support
- Multi-keyboard support (QWERTY / 9-Key)
- Font library service
- Intelligent text prediction
- Third party API interfacing (voice input / handwriting)
- Multi-input tool support: touch screen, remote handset, joystick, hardware keyboard or via mobile APPs
- Multi-platform support (Android, Linux)





## **Third Party API Support**



#### **➤** Handwriting



#### **➤ Third Party Voice Inpurt**



## **Smart Watch**

#### **Features for Smart Watch**



- Customizable keyboard layout
- Multi-language support
- Multi-keyboard support (QWERTY / 9-Key)
- Font library service
- Intelligent text prediction
- Third party API interfacing (voice input / handwriting)
- Support Android Wear OS









#### **Success Case**



#### Smart Watch @2019





## Other Success Cases

#### Success Case



#### Wine Cooler @2020



#### English Keyboard (when with candidate):



#### Number & Symbol keyboard Page1:

(Press the [123.;;!] button to enter Number & Symbol Chart)





#### **Success Case**



#### VR Virtual Reality @2020







## Why Kika Keyboard?



## Global Customization Experience

Rich customization experiences with global well-known custom