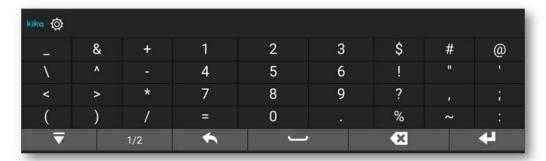

rsonal dictionary: candidate customized by person
- Keyboard language auto switched by the system language selected
- Intelligent words prediction
- Customizable library





#### Symbol chart







#### **Handwriting**







#### **Numerics**





#### Success Cases

















#### **Success Cases**



- Customize keyboard layout with clear color match and huge button
- Support multiple languages like Arabic, Russian, Spanish, Portuguese, etc.
- · Customize different keyboard height for portrait and landscape
- Support keyboard font size adjustment
- Intelligent text prediction
- Customize configuration for languages and countries: switch languages according to country configuration
- Layout engine and TTF font: customize patch code for Arabic display



#### **Success Cases**







| 1   | 2  | 3 |   |
|-----|----|---|---|
| 4   | 5  | 6 |   |
| 7   | 8  | 9 | × |
| *#( | 0+ | ] | 4 |

| (   | /     | ) | -        |
|-----|-------|---|----------|
| N   | Pause |   |          |
| *   | Wait  | # | <b>⊗</b> |
| *#( | +     | ] | 4        |

## **IFES**

#### **Features for IFES**



- Customizable keyboard layout
- Multi-language support
- Multi-keyboard support (QWERTY / 9-Key)
- Font library service
- Intelligent text prediction
- Third party API interfacing (voice input / handwriting)
- Multi-input tool support: touch screen, remote handset, joystick, hardware keyboard or via mobile APPs
- Multi-platform support (Android, Linux)





## **Third Party API Support**



#### **➤** Handwriting



#### **➤ Third Party Voice Inpurt**



## **Smart Watch**

#### **Feat