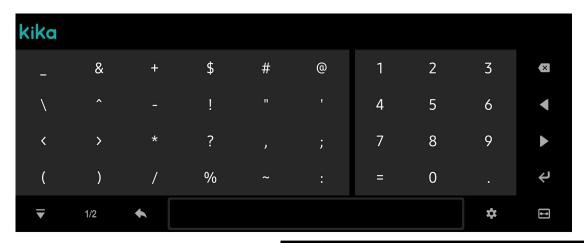

#### English Keyboard (when with candidate):

#### Number & Symbol keyboard Page1:

(Press the [123.;;!] button to enter Number & Symbol Chart)