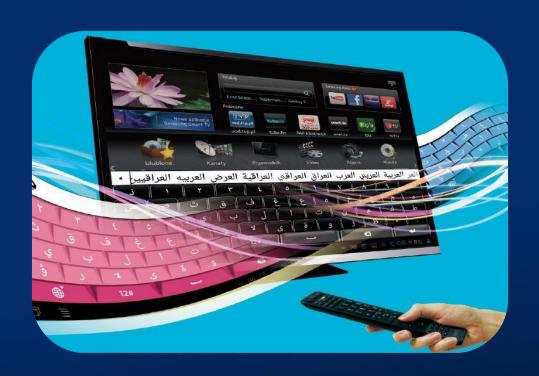

## Smart TV (OTT / STB)

#### **Features for Smart TV**

- Customizable keyboard layout
- Multi-language support
- Multi-keyboard support (QWERTY / 9-Key)
- Font library service
- Intelligent text prediction
- Third party API interfacing (voice input / handwriting)
- Multi-input tools support: touch screen, remote handset, joystick, hardware keyboard or mobile APPs
- Multi-platform support (Android, Linux)