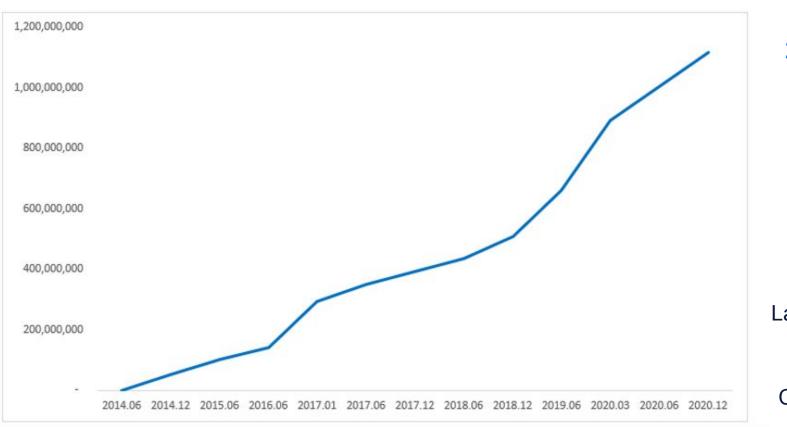

#### Keep growing: Over 1100 million cumulative users

270M+

MAU

1M+

DNU

Cover

200+

Languages