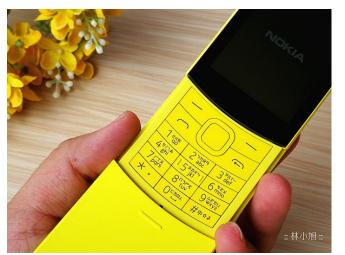

## Smart Feature Phone (Android / KaiOS)

#### Features for Smart Feature Phone

- Customizable keyboard layout
- Multi-language support
- Multi-keyboard support (QWERTY / 9-Key)
- Font library service
- Intelligent text prediction
- Third party API interfacing (voice input / handwriting)
- Multi-platform support (Android, KaiOS)

#### Variable Feature Phones