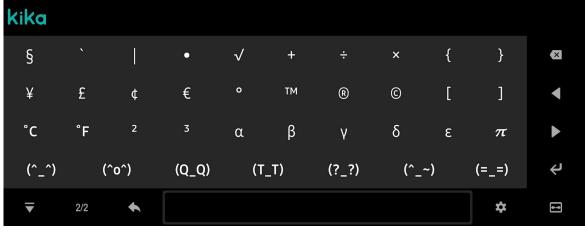

oid, KaiOS)









#### Variable Feature Phones









#### Variable UI Customizations





## **Telematics**

#### Features for Telematics



- Customizable keyboard layout
- Multi-language support
- Multi-keyboard support (QWERTY / 9-Key)
- Font library service
- Intelligent text prediction
- Third party API interfacing (voice input / handwriting)
- Multi-input tool support: touch screen, remote handset, joystick, hardware keyboard or via mobile APPs
- Multi-platform support (Android, Linux)















- Self-learning candidates (new words auto learning / candidates sequence change)
- Personal dictionary: candidate customized by person
- Keyboard language auto switched by the system language selected
- Intelligent words prediction
- Customizable library





#### Symbol chart







#### **Handwriting**







#### **Numerics**





#### Success Cases

















#### **Success Cases**



- Customize keyboard layout with clear color match and huge button
- Support multiple languages like Arabic, Russian, Spanish, Portuguese, etc.
- · Customize different keyboard height for portrait and landscape
- Support keyboard font size adjustment
- Intelligent text prediction
- Customize configuration for languages and countries: switch languages according to country configuration
- Layout engine and TTF font: customize patch code for Arabic display



#### **Success Cases**







| 1   | 2  | 3 |   |
|-----|----|---|---|
| 4   | 5  | 6 |   |
| 7   | 8  | 9 | × |
| *#( | 0+ | ] | 4 |

| (   | /     | ) | -        |
|-----|-------|---|----------|
| N   | Pause |   |