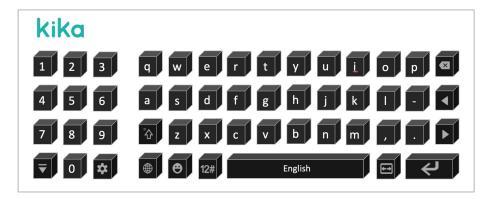

or via mobile APPs
- Multi-platform support (Android, Linux)





## **Third Party API Support**



#### **➤** Handwriting



#### **➤ Third Party Voice Inpurt**



## **Smart Watch**

#### **Features for Smart Watch**



- Customizable keyboard layout
- Multi-language support
- Multi-keyboard support (QWERTY / 9-Key)
- Font library service
- Intelligent text prediction
- Third party API interfacing (voice input / handwriting)
- Support Android Wear OS









#### **Success Case**



#### Smart Watch @2019





## Other Success Cases

#### Success Case



#### Wine Cooler @2020



#### English Keyboard (when with candidate):



#### Number & Symbol keyboard Page1:

(Press the [123.;;!] button to enter Number & Symbol Chart)





#### **Success Case**



#### VR Virtual Reality @2020







## Why Kika Keyboard?



## Global Customization Experience

Rich customization experiences with global well-known customers

#### Multiple Languages

• 200+ languages with ASEAN & Indian included

#### Multiple OS

· Android, Linux, KaiOS, Windows CE

#### Flexibility & Speed

- Both APK and SDK are deliverable
- Diverse input support: hardware keyboard, virtual keyboard, remote handset or joystick...
- Support Voice Input(ASR) API integration
- Support Handwriting and Fonts customizations
- Time to MP by demand

## High Quality Technical Service

• Timely customer response in minutes

#### Your One-Stop Keyboard IME Solutions!





b2b.sales@kikatech.com