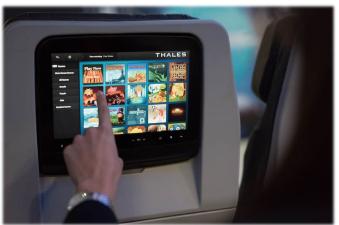

## Smart TV (OTT / STB)

#### **Features for Smart TV**

- Customizable keyboard layout
- Multi-language support
- Multi-keyboard support (QWERTY / 9-Key)
- Font library service
- Intelligent text prediction
- Third party API interfacing (voice input / handwriting)
- Multi-input tools support: touch screen, remote handset, joystick, hardware keyboard or mobile APPs
- Multi-platform support (Android, Linux)