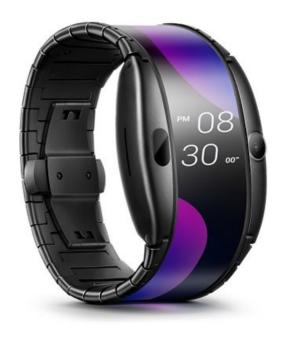

## **Smart Watch**

#### **Features for Smart Watch**

- Customizable keyboard layout
- Multi-language support
- Multi-keyboard support (QWERTY / 9-Key)
- Font library service
- Intelligent text prediction
- Third party API interfacing (voice input / handwriting)
- Support Android Wear OS

#### **Success Case**

#### Smart Watch @2019