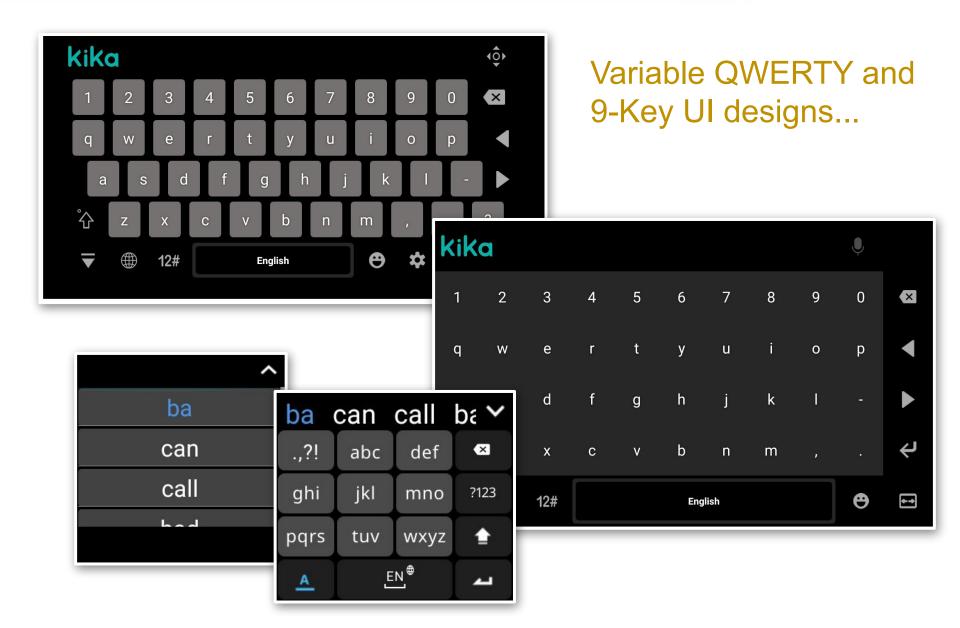

## **SDK for Quick Content Input**

SDK service can meet the input requirement with variable user interface design.

Support content API interfacing and enable intelligent content search service.

#### Variable UI Customizations