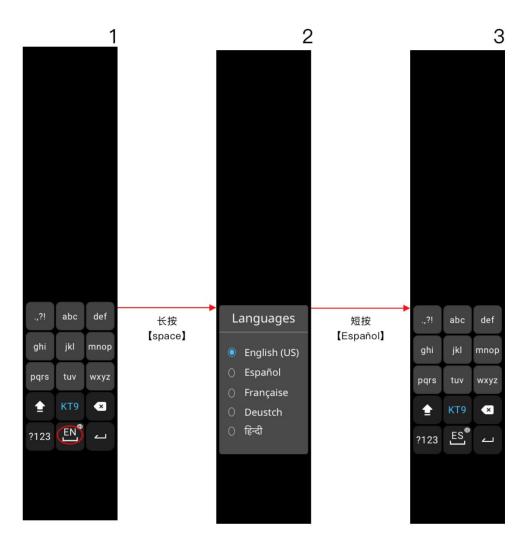

#### English Keyboard (when with candidate):

#### Number & Symbol keyboard Page1:

(Press the [123.;;!] button to enter Number & Symbol Chart)