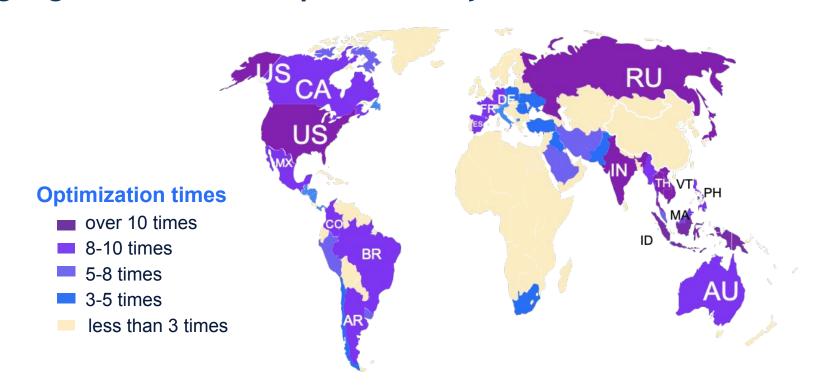

## Multi-language Support

- Support 200+ languages in global
- Keep optimizing and developing more language libraries
- With complete library resources, every brand new language can be developed in 7 days