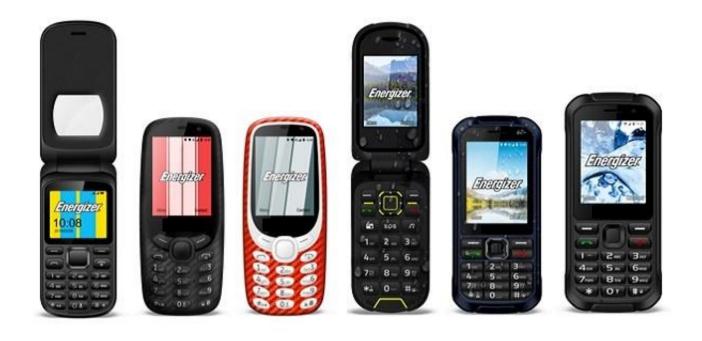

## Smart Feature Phone (Android / KaiOS)

#### Features for Smart Feature Phone

- Customizable keyboard layout
- Multi-language support
- Multi-keyboard support (QWERTY / 9-Key)
- Font library service
- Intelligent text prediction
- Third party API interfacing (voice input / handwriting)
- Multi-platform support (Android, KaiOS)

#### Variable Feature Phones