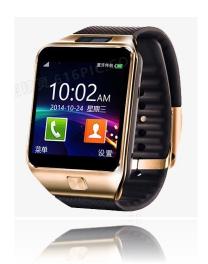

## **Smart Watch**

#### **Features for Smart Watch**

- Customizable keyboard layout
- Multi-language support
- Multi-keyboard support (QWERTY / 9-Key)
- Font library service
- Intelligent text prediction
- Third party API interfacing (voice input / handwriting)
- Support Android Wear OS

#### **Success Case**

#### Smart Watch @2019