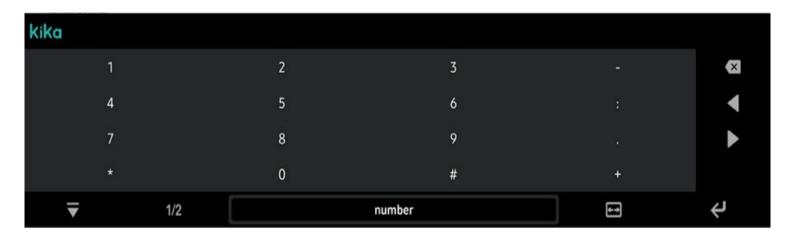

#### Variable UI Customizations





## **Telematics**

#### Features for Telematics



- Customizable keyboard layout
- Multi-language support
- Multi-keyboard support (QWERTY / 9-Key)
- Font library service
- Intelligent text prediction
- Third party API interfacing (voice input / handwriting)
- Multi-input tool support: touch screen, remote handset, joystick, hardware keyboard or via mobile APPs
- Multi-platform support (Android, Linux)















- Self-learning candidates (new words auto learning / candidates sequence change)
- Personal dictionary: candidate customized by person
- Keyboard language auto switched by the system language selected
- Intelligent words prediction
- Customizable library





#### Symbol chart







#### **Handwriting**







#### **Numerics**





#### Success Cases

















#### **Success Cases**



- Customize keyboard layout with clear color match and huge button
- Support multiple languages like Arabic, Russian, Spanish, Portuguese, etc.
- · Customize different keyboard height for portrait and landscape
- Support keyboard font size adjustment
- Intelligent text prediction
- Customize configuration for languages and countries: switch languages according to country configuration
- Layout engine and TTF font: customize patch code for Arabic display



#### **Success Cases**







| 1   | 2  | 3 |   |
|-----|----|---|---|
| 4   | 5  | 6 |   |
| 7   | 8  | 9 | × |
| *#( | 0+ | ] | 4 |

| (   | /     | ) | -        |
|-----|-------|---|----------|
| N   | Pause |   |          |
| *   | Wait  | # | <b>⊗</b> |
| *#( | +