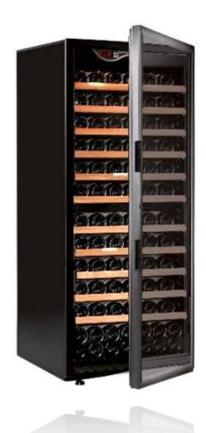

WERTY / 9-Key)
- Font library service
- Intelligent text prediction
- Third party API interfacing (voice input / handwriting)
- Multi-input tool support: touch screen, remote handset, joystick, hardware keyboard or via mobile APPs
- Multi-platform support (Android, Linux)





## **Third Party API Support**



#### **➤** Handwriting



#### **➤ Third Party Voice Inpurt**



## **Smart Watch**

#### **Features for Smart Watch**



- Customizable keyboard layout
- Multi-language support
- Multi-keyboard support (QWERTY / 9-Key)
- Font library service
- Intelligent text prediction
- Third party API interfacing (voice input / handwriting)
- Support Android Wear OS









#### **Success Case**



#### Smart Watch @2019





## Other Success Cases

#### Success Case



#### Wine Cooler @2020



#### English Keyboard (when with candidate):



#### Number & Symbol keyboard Page1:

(Press the [123.;;!] button to enter Number & Symbol Chart)





#### **Success Case**



#### VR Virtual Reality @2020







## Why Kika Keyboard?



## Global Customization Experience

Rich customization experiences with global well-known customers

#### Multiple Languages

• 200+ languages with ASEAN & Indian included

#### Multiple OS

· Android, Linux, KaiOS, Windows CE

#### Flexibility & Speed

- Both APK and SDK are deliverable
- Diverse input support: hardware keyboard, virtual keyboard, remote handset or joystick...
- Support Voice Input(ASR) API integration
- Support Handwriting and Fonts customizations
- Time to MP by demand

## High Quality Technical Service

• Timely customer response in