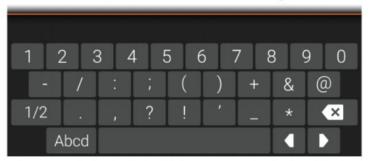

#### English Keyboard (when with candidate):

#### Number & Symbol keyboard Page1:

(Press the [123.;;!] button to enter Number & Symbol Chart)