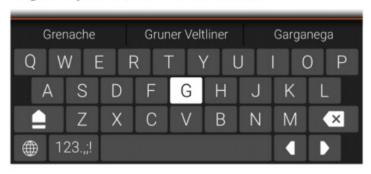

ent text prediction
- Third party API interfacing (voice input / handwriting)
- Multi-input tool support: touch screen, remote handset, joystick, hardware keyboard or via mobile APPs
- Multi-platform support (Android, Linux)





## **Third Party API Support**



#### **➤** Handwriting



#### **➤ Third Party Voice Inpurt**



## **Smart Watch**

#### **Features for Smart Watch**



- Customizable keyboard layout
- Multi-language support
- Multi-keyboard support (QWERTY / 9-Key)
- Font library service
- Intelligent text prediction
- Third party API interfacing (voice input / handwriting)
- Support Android Wear OS









#### **Success Case**



#### Smart Watch @2019





## Other Success Cases

#### Success Case



#### Wine Cooler @2020



#### English Keyboard (when with candidate):



#### Number & Symbol keyboard Page1:

(Press the [123.;;!] button to enter Number & Symbol Chart)





#### **Success Case**



#### VR Virtual Reality @2020







## Why Kika Keyboard?



## Global Customization Experience

Rich customization experiences with global well-known customers

#### Multiple Languages

• 200+ languages with ASEAN & Indian included

#### Multiple OS

· Android, Linux, KaiOS, Windows CE

#### Flexibility & Speed

- Both APK and SDK are deliverable
- Diverse input support: hardware keyboard, virtual keyboard, remote handset or joystick...
- Support Voice Input(ASR) API integration
- Support Handwriting and Fonts customizations
- Time to MP by demand

## High Quality Technical Service

• Timely customer response in minutes

#### Your One-Stop Keyboard IME Solutio