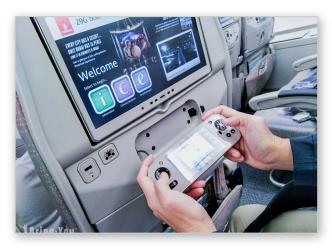

## **IFES**

#### **Features for IFES**

- Customizable keyboard layout
- Multi-language support
- Multi-keyboard support (QWERTY / 9-Key)
- Font library service
- Intelligent text prediction
- Third party API interfacing (voice input / handwriting)
- Multi-input tool support: touch screen, remote handset, joystick, hardware keyboard or via mobile APPs
- Multi-platform support (Android, Linux)