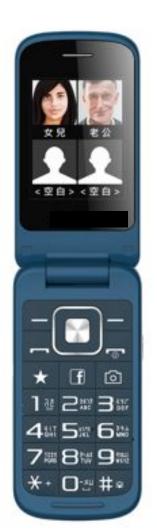

## Smart Feature Phone (Android / KaiOS)

#### Features for Smart Feature Phone

- Customizable keyboard layout
- Multi-language support
- Multi-keyboard support (QWERTY / 9-Key)
- Font library service
- Intelligent text prediction
- Third party API interfacing (voice input / handwriting)
- Multi-platform support (Android, KaiOS)

#### Variable Feature Phones