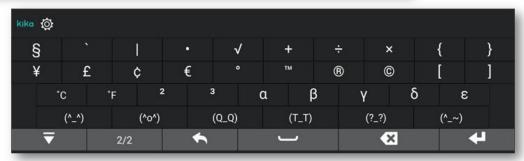

onal dictionary: candidate customized by person
- Keyboard language auto switched by the system language selected
- Intelligent words prediction
- Customizable library





#### Symbol chart







#### **Handwriting**







#### **Numerics**





#### Success Cases

















#### **Success Cases**



- Customize keyboard layout with clear color match and huge button
- Support multiple languages like Arabic, Russian, Spanish, Portuguese, etc.
- · Customize different keyboard height for portrait and landscape
- Support keyboard font size adjustment
- Intelligent text prediction
- Customize configuration for languages and countries: switch languages according to country configuration
- Layout engine and TTF font: customize patch code for Arabic display



#### **Success Cases**







| 1   | 2  | 3 |   |
|-----|----|---|---|
| 4   | 5  | 6 |   |
| 7   | 8  | 9 | × |
| *#( | 0+ | ] | 4 |

| (   | /     | ) | -        |
|-----|-------|---|----------|
| N   | Pause |   |          |
| *   | Wait  | # | <b>⊗</b> |
| *#( | +     | ] | 4        |

## **IFES**

#### **Features for IFES**



- Customizable keyboard layout
- Multi-language support
- Multi-keyboard support (QWERTY / 9-Key)
- Font library service
- Intelligent text prediction
- Third party API interfacing (voice input / handwriting)
- Multi-input tool support: touch screen, remote handset, joystick, hardware keyboard or via mobile APPs
- Multi-platform support (Android, Linux)





## **Third Party API Support**



#### **➤** Handwriting



#### **➤ Third Party Voice Inpurt**



## **Smart Watch**

#### **Featur