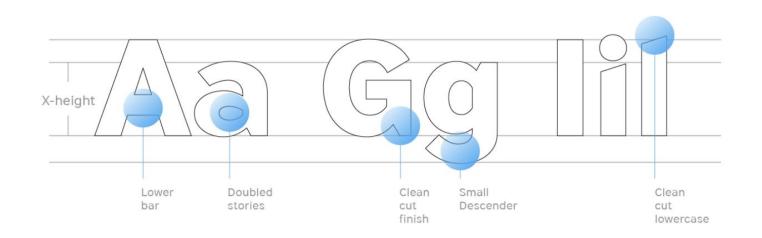

nces |       |       |       |       |         |
| Mainly divided into Serif and Sans Serif                                             | Helvetica      | н     | Hi    | Hi    | Hi    | Hi      |
| <ul> <li>In small font size, Serif shows more<br/>clearly than Sans Serif</li> </ul> | Bodoni         | Hi    | Hi    | Hi    | Hi    | Hi      |



## **HySans**

5 weights



| Black   | That I exist is a perpetual surprise which is life. |
|---------|-----------------------------------------------------|
| Bold    | That I exist is a perpetual surprise which is life. |
| Medium  | That I exist is a perpetual surprise which is life. |
| Regular | That I exist is a perpetual surprise which is life. |
| Light   | That I exist is a perpetual surprise which is life. |



## **HySans**

Features





### Carol



Glyphs









## University



Glyphs

Ao Bb Cc Dd Ee Ft Gg Hh Ii Jj Kk Ll Mm Nn Oo Pp Qq Rr Ss Tt Uu Vv Ww Xx Yy Zz 0123456789!?@#\$%^&\*(){}







## Growing



Glyphs

Aa Bb Cc Dd Ee Ff Gg Hh li Tj Kk Ll Mm Nn Oo Pp Qq Rr Ss Tt Uu Vv Ww Xx Yy Zz 0123456789!?@#\$%^&\*(){}







## $\cdot$ Ready-made Typefaces $\cdot$

### **HyFont Latin Character Sets**

#### Serif Sans Serif hamburgesfontiv hamburgesfontiv Aria Slab Carol Peace

#### hamburgesfontiv

Montage

### hamburgesfontiv

Victoria

### hamburgesfontiv

Whale

Rounded

#### hamburgesfontiv

Mido Round



Slab Serif

### hamburgesfontiv

hamburgesfontiv

Bronte

hamburgesfontiv

Fassil

hamburgesfontiv

Heson

### **HyFont Latin Character Sets**

Handwriting

hamburgesfontiv

Best Wishes

### hamburgesfontiv