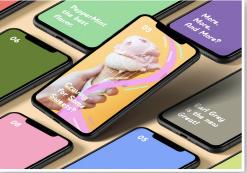

Santa

奇思胖丫儿△



### **HyFont Chinese Character Sets**

| 手寫                         |                              |                                  |
|----------------------------|------------------------------|----------------------------------|
| 新美文字互通世界                   | 新美文字互通世界                     | 新美文字互通世》<br>雲深不知處△               |
| 新美文字互通世界                   | 新美文字互通世界<br><sup>奇妙之旅△</sup> | 新美文字互通世》<br><sup>執念莫相惜·瘦金△</sup> |
| 新美文字互通世界<br><sup>哧哧△</sup> | 新美文字 <b>互通世界</b>             | 新美文字互通世界<br>時光少女山                |
| 新美文字互通世界                   | 新美文字互通世界                     |                                  |

一川烟雨△



## $\cdot$ Multiple Applications $\cdot$



## **Multiple Applications**

### Various Devices







## **Multiple Applications**

## Omnimedia











# Customization Successful Case



## **Customization Successful Case**

### Hisense / Design Concept

- Support multiple languages ; Heiti
- Apply the Latin glyph features of cleanness & simpleness
- All the strokes and corners have clean cuts
- Still maintain the humanist feeling, a friendly and approachable style
- To create a comfortable reading experience, all glyphs have their own white space and stroke width.





## **Customization Successful Case**

### Hisense / MoBeSans

- Developed for 2 years, specially designed for pixel perfection on displays
- Containing Simple Chinese, Traditional Chinese, Japanese, Korean, Latin, etc., 72 Languages and 22 Writing Systems
- 2 Weights : Regular & Light
- Latin Character Sets contains 42 languages





## **Customization Successful Case*