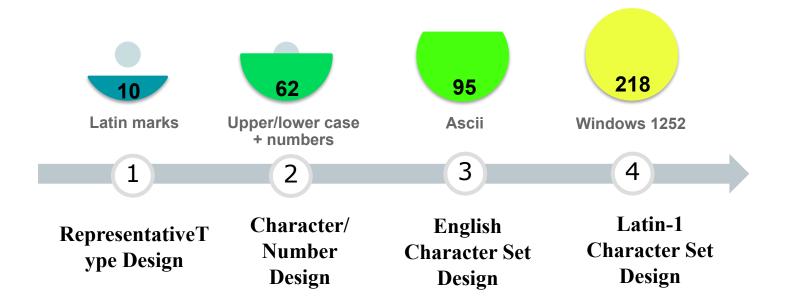

| Latin                                                                                |                | 10x10 | 25x25 | 50x50 | 75x75 | 100×100 |
|--------------------------------------------------------------------------------------|----------------|-------|-------|-------|-------|---------|
| Type Differences                                                                     | pe Differences |       |       |       |       |         |
| Mainly divided into Serif and Sans Serif                                             | Helvetica      | н     | Hi    | Hi    | Hi    | Hi      |
| <ul> <li>In small font size, Serif shows more<br/>clearly than Sans Serif</li> </ul> | Bodoni         | Hi    | Hi    | Hi    | Hi    | Hi      |