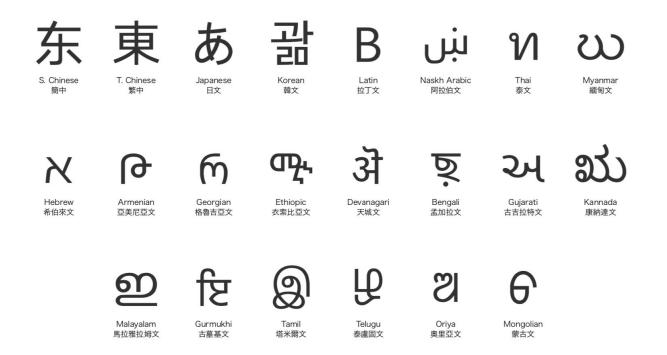

### Hisense / MoBeSans

- Developed for 2 years, specially designed for pixel perfection on displays
- Containing Simple Chinese, Traditional Chinese, Japanese, Korean, Latin, etc., 72 Languages and 22 Writing Systems
- 2 Weights : Regular & Light
- Latin Character Sets contains 42 languages

## **Customization Successful Case**

Hisense / MoBeSans - contains 72 languages & 22 writing systems