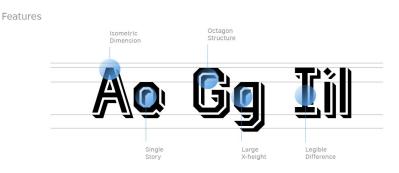

| Mainly divided into Serif and Sans Serif                                             | Helvetica      | н     | Hi    | Hi    | Hi    | Hi      |
| <ul> <li>In small font size, Serif shows more<br/>clearly than Sans Serif</li> </ul> | Bodoni         | Hi    | Hi    | Hi    | Hi    | Hi      |



## **HySans**

5 weights



| Black   | That I exist is a perpetual surprise which is life. |
|---------|-----------------------------------------------------|
| Bold    | That I exist is a perpetual surprise which is life. |
| Medium  | That I exist is a perpetual surprise which is life. |
| Regular | That I exist is a perpetual surprise which is life. |
| Light   | That I exist is a perpetual surprise which is life. |



## **HySans**

Features





### Carol



Glyphs









## University



Glyphs

Ao Bb Cc Dd Ee Ft Gg Hh Ii Jj Kk Ll Mm Nn Oo Pp Qq Rr Ss Tt Uu Vv Ww Xx Yy Zz 0123456789!?@#\$%^&\*(){}







## Growing



Glyphs

Aa Bb Cc Dd Ee Ff Gg Hh li Tj Kk Ll Mm Nn Oo Pp Qq Rr Ss Tt Uu Vv Ww Xx Yy Zz 0123456789!?@#\$%^&\*(){}







## $\cdot$ Ready-made Typefaces $\cdot$

### **HyFont Latin Character Sets**

#### Serif Sans Serif hamburgesfontiv hamburgesfontiv Aria Slab Carol Peace

#### hamburgesfontiv

Montage

### hamburgesfontiv

Victoria

### hamburgesfontiv

Whale

Rounded

#### hamburgesfontiv

Mido Round



Slab Serif

### hamburgesfontiv

hamburgesfontiv

Bronte

hamburgesfontiv

Fassil

hamburgesfontiv

Heson

### **HyFont Latin Character Sets**

Handwriting

hamburgesfontiv

Best Wishes

### hamburgesfontiv

Comic

#### hamburgesfontiv

Growing

hamburgesf