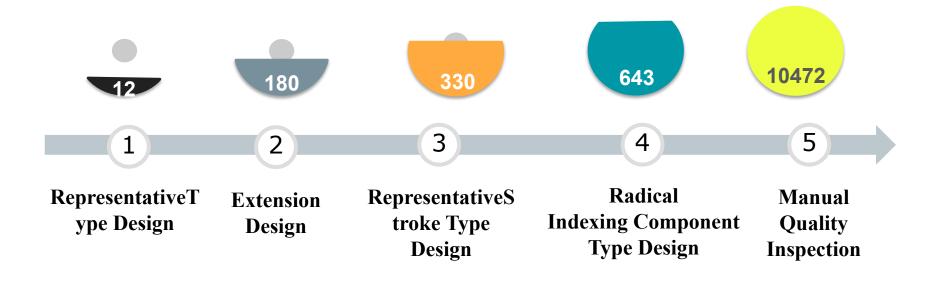

## Latin Font Formation

kika

**kika** 

| Chinese                                                                                  |              | 10x10 | 25x25 | 50x50 |
|------------------------------------------------------------------------------------------|--------------|-------|-------|-------|
| Type Differences                                                                         |              |       |       |       |
| Ġ.                                                                                       | 電黑           | 永     | 永     | 永     |
| <ul> <li>The image is the simulation of fonts<br/>under different resolution.</li> </ul> |              |       |       |       |
|                                                                                          | ミ體           | 汞     | 永     | 永     |
| break or loss due to stoke contrast.                                                     |              |       |       |       |
| Heiti shows the best clearness in small                                                  | 5. 1.1. 0.1k |       | 2     | i.    |
| font size, so it's the most suitable one to                                              | 栗楷體          | *     | 永     | 水     |

be used in small screen devices.

|    | 10x10 | 25x25 | 50x50 | 75x75 | 100×100 |
|----|-------|-------|-------|-------|---------|
| 黑  | *     | 永     | 永     | 永     | 永       |
| 曹  | *     | 永     | 永     | 永     | 永       |
| 皆體 | *     | 永     | 永     | 永     | 永       |

| Latin                                                                                |                | 10x10 | 25x25 | 50x50 | 75x75 | 100×100 |
|--------------------------------------------------------------------------------------|----------------|-------|-------|-------|-------|---------|
| Type Differences                                                                     | pe Differences |       |       |       |       |         |
| Mainly divided into Serif and Sans Serif                                             | Helvetica      | н     | Hi    | Hi    | Hi    | Hi      |
| <ul> <li>In small font size, Serif shows more<br/>clearly than Sans Serif</li> </ul> | Bodoni         | Hi    | Hi    | Hi    | Hi    | Hi      |