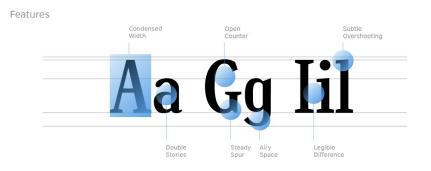

|       |       |         |
| Mainly divided into Serif and Sans Serif                                             | Helvetica      | н     | Hi    | Hi    | Hi    | Hi      |
| <ul> <li>In small font size, Serif shows more<br/>clearly than Sans Serif</li> </ul> | Bodoni         | Hi    | Hi    | Hi    | Hi    | Hi      |



## **HySans**

5 weights



| Black   | That I exist is a perpetual surprise which is life. |
|---------|-----------------------------------------------------|
| Bold    | That I exist is a perpetual surprise which is life. |
| Medium  | That I exist is a perpetual surprise which is life. |
| Regular | That I exist is a perpetual surprise which is life. |
| Light   | That I exist is a perpetual surprise which is life. |



## **HySans**

Features





### Carol



Glyphs









## University



Glyphs

Ao Bb Cc Dd Ee Ft Gg Hh Ii Jj Kk Ll Mm Nn Oo Pp Qq Rr Ss Tt Uu Vv Ww Xx Yy Zz 0123456789!?@#\$%^&\*(){}







## Growing



Glyphs

Aa Bb Cc Dd Ee Ff Gg Hh li Tj Kk Ll Mm Nn Oo Pp Qq Rr Ss Tt Uu Vv Ww Xx Yy Zz 0123456789!?@#\$%^&\*(){}







## $\cdot$ Ready-made Typefaces $\cdot$

### **HyFont Latin Character Sets**

#### Serif Sans Serif hamburgesfontiv hamburgesfontiv Aria Slab Carol Peace

#### hamburgesfontiv

Montage

### hamburgesfontiv

Victoria

### hamburgesfontiv

Whale

Rounded

#### hamburgesfontiv

Mido Round



Slab Serif

### hamburgesfontiv

hamburgesfontiv

Bronte

hamburgesfontiv

Fassil

hamburgesfontiv

Heson

### **HyFont Latin Character Sets**

Handwriting

hamburgesfontiv

Best Wishes

### hamburgesfontiv

Comic

#### ham