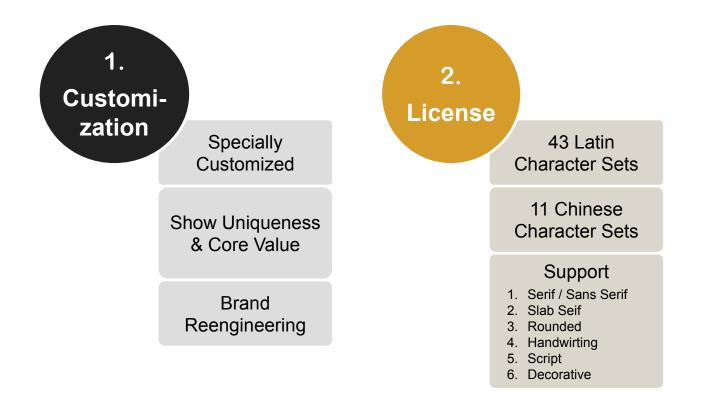

### Customization

Help clients to tailor a unique visual voice that represents their own core value by creating a customized typeface.

### Uniqueness

Based on client's brand voice and requirements, a custom type can add an authentic flavor to the brand and refresh a new voice.

### **Brand Reengineering**

Help to elevate brands to the next level.

### **HyFont Latin Character Sets**

### Hisense / MoBeSans

- Developed for 2 years, specially designed for pixel perfection on displays
- Containing Simple Chinese, Traditional Chinese, Japanese, Korean, Latin, etc., 72 Languages and 22 Writing Systems
- 2 Weights : Regular & Light
- Latin Character Sets contains 42 languages