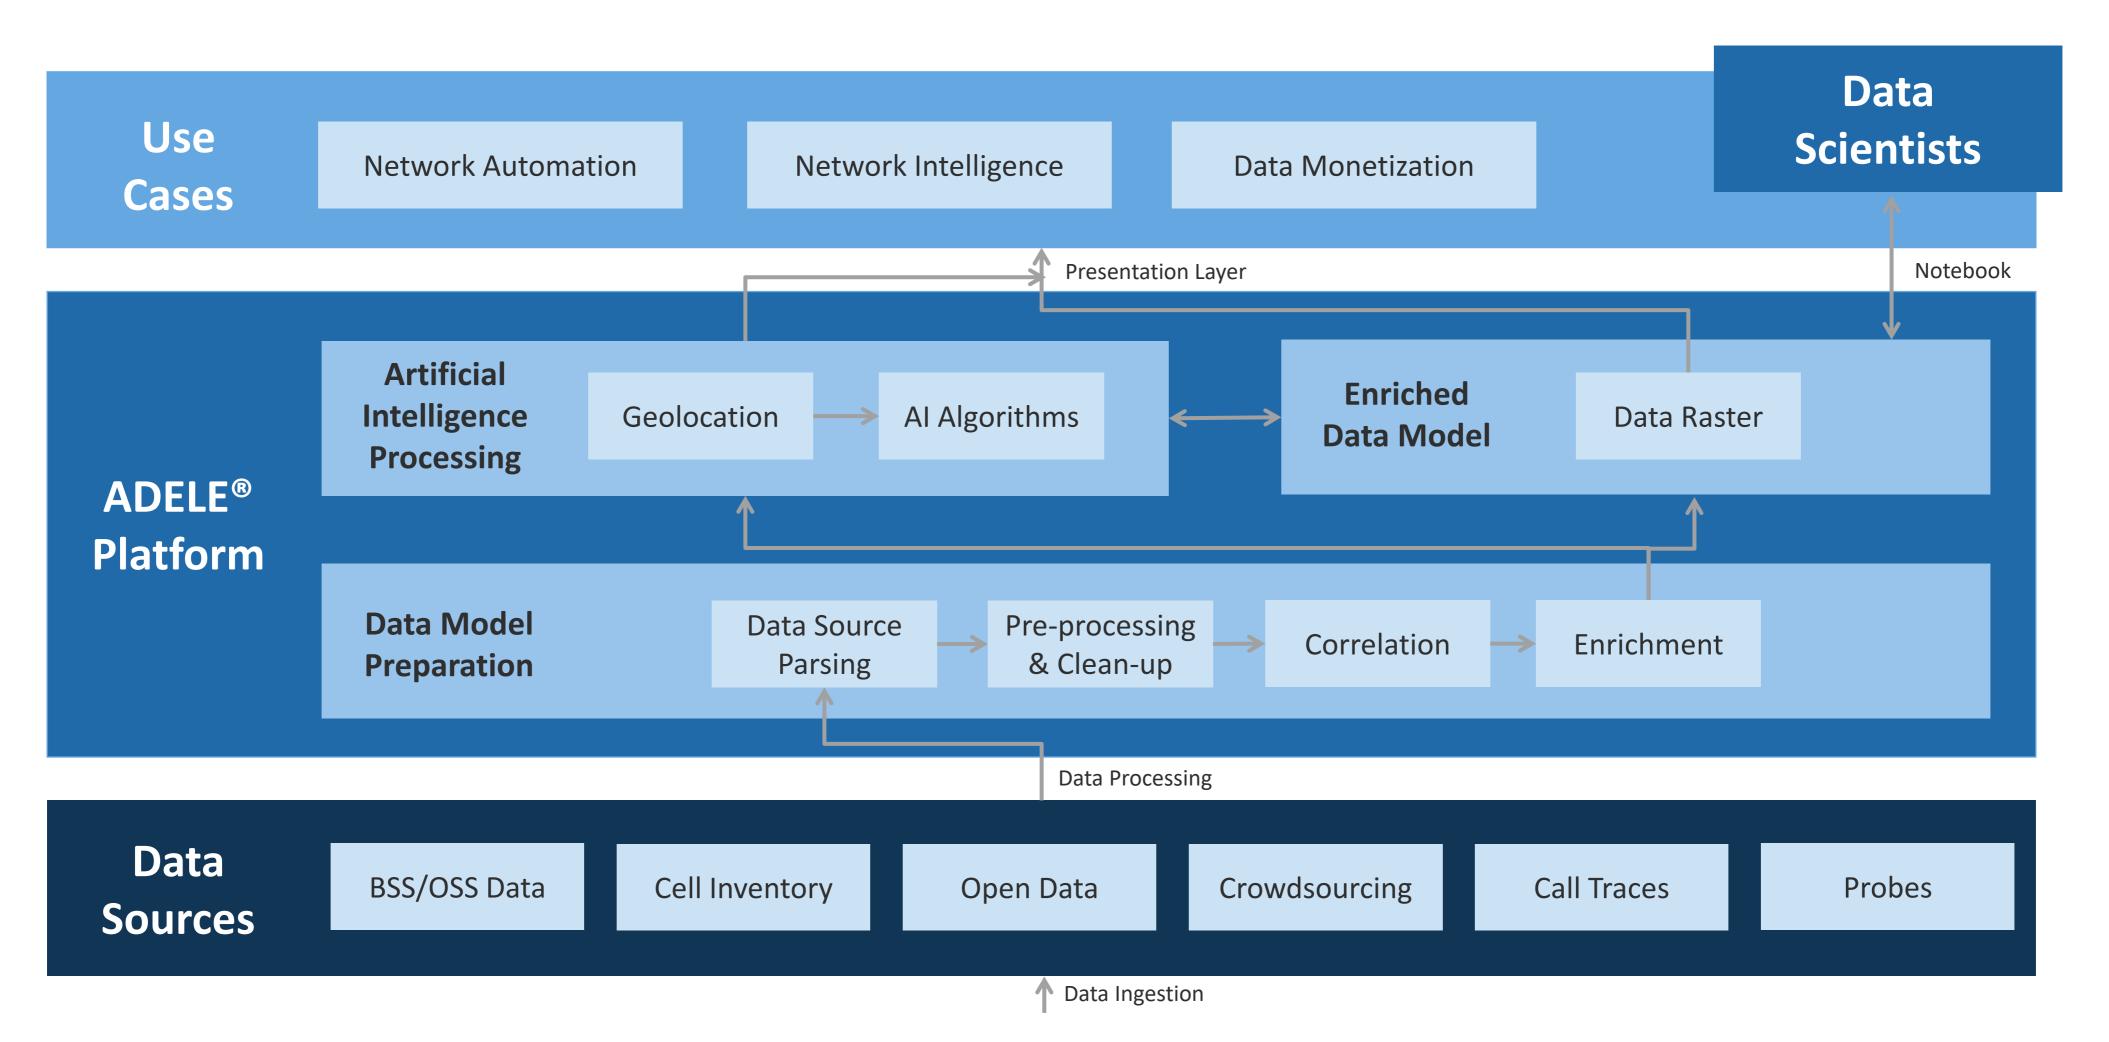

# **ADELE® Platform**

#### A future-proof architecture

# Logical Architecture based on BDP