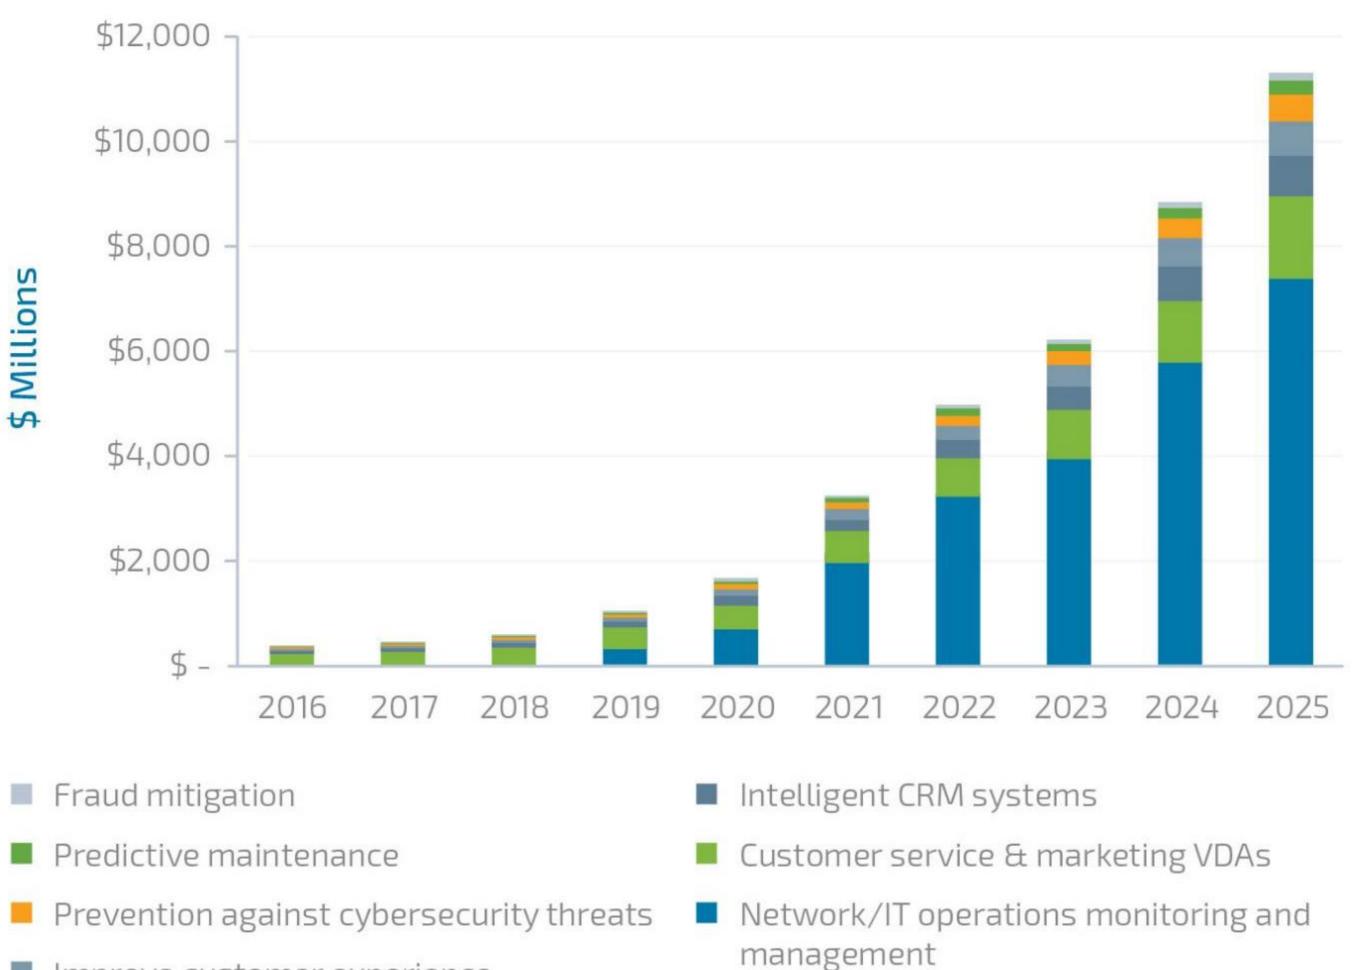

# Potential market for IA in telecom Market estimation per Use Case type

- Fraud mitigation
- Predictive maintenance
- Improve customer experience management