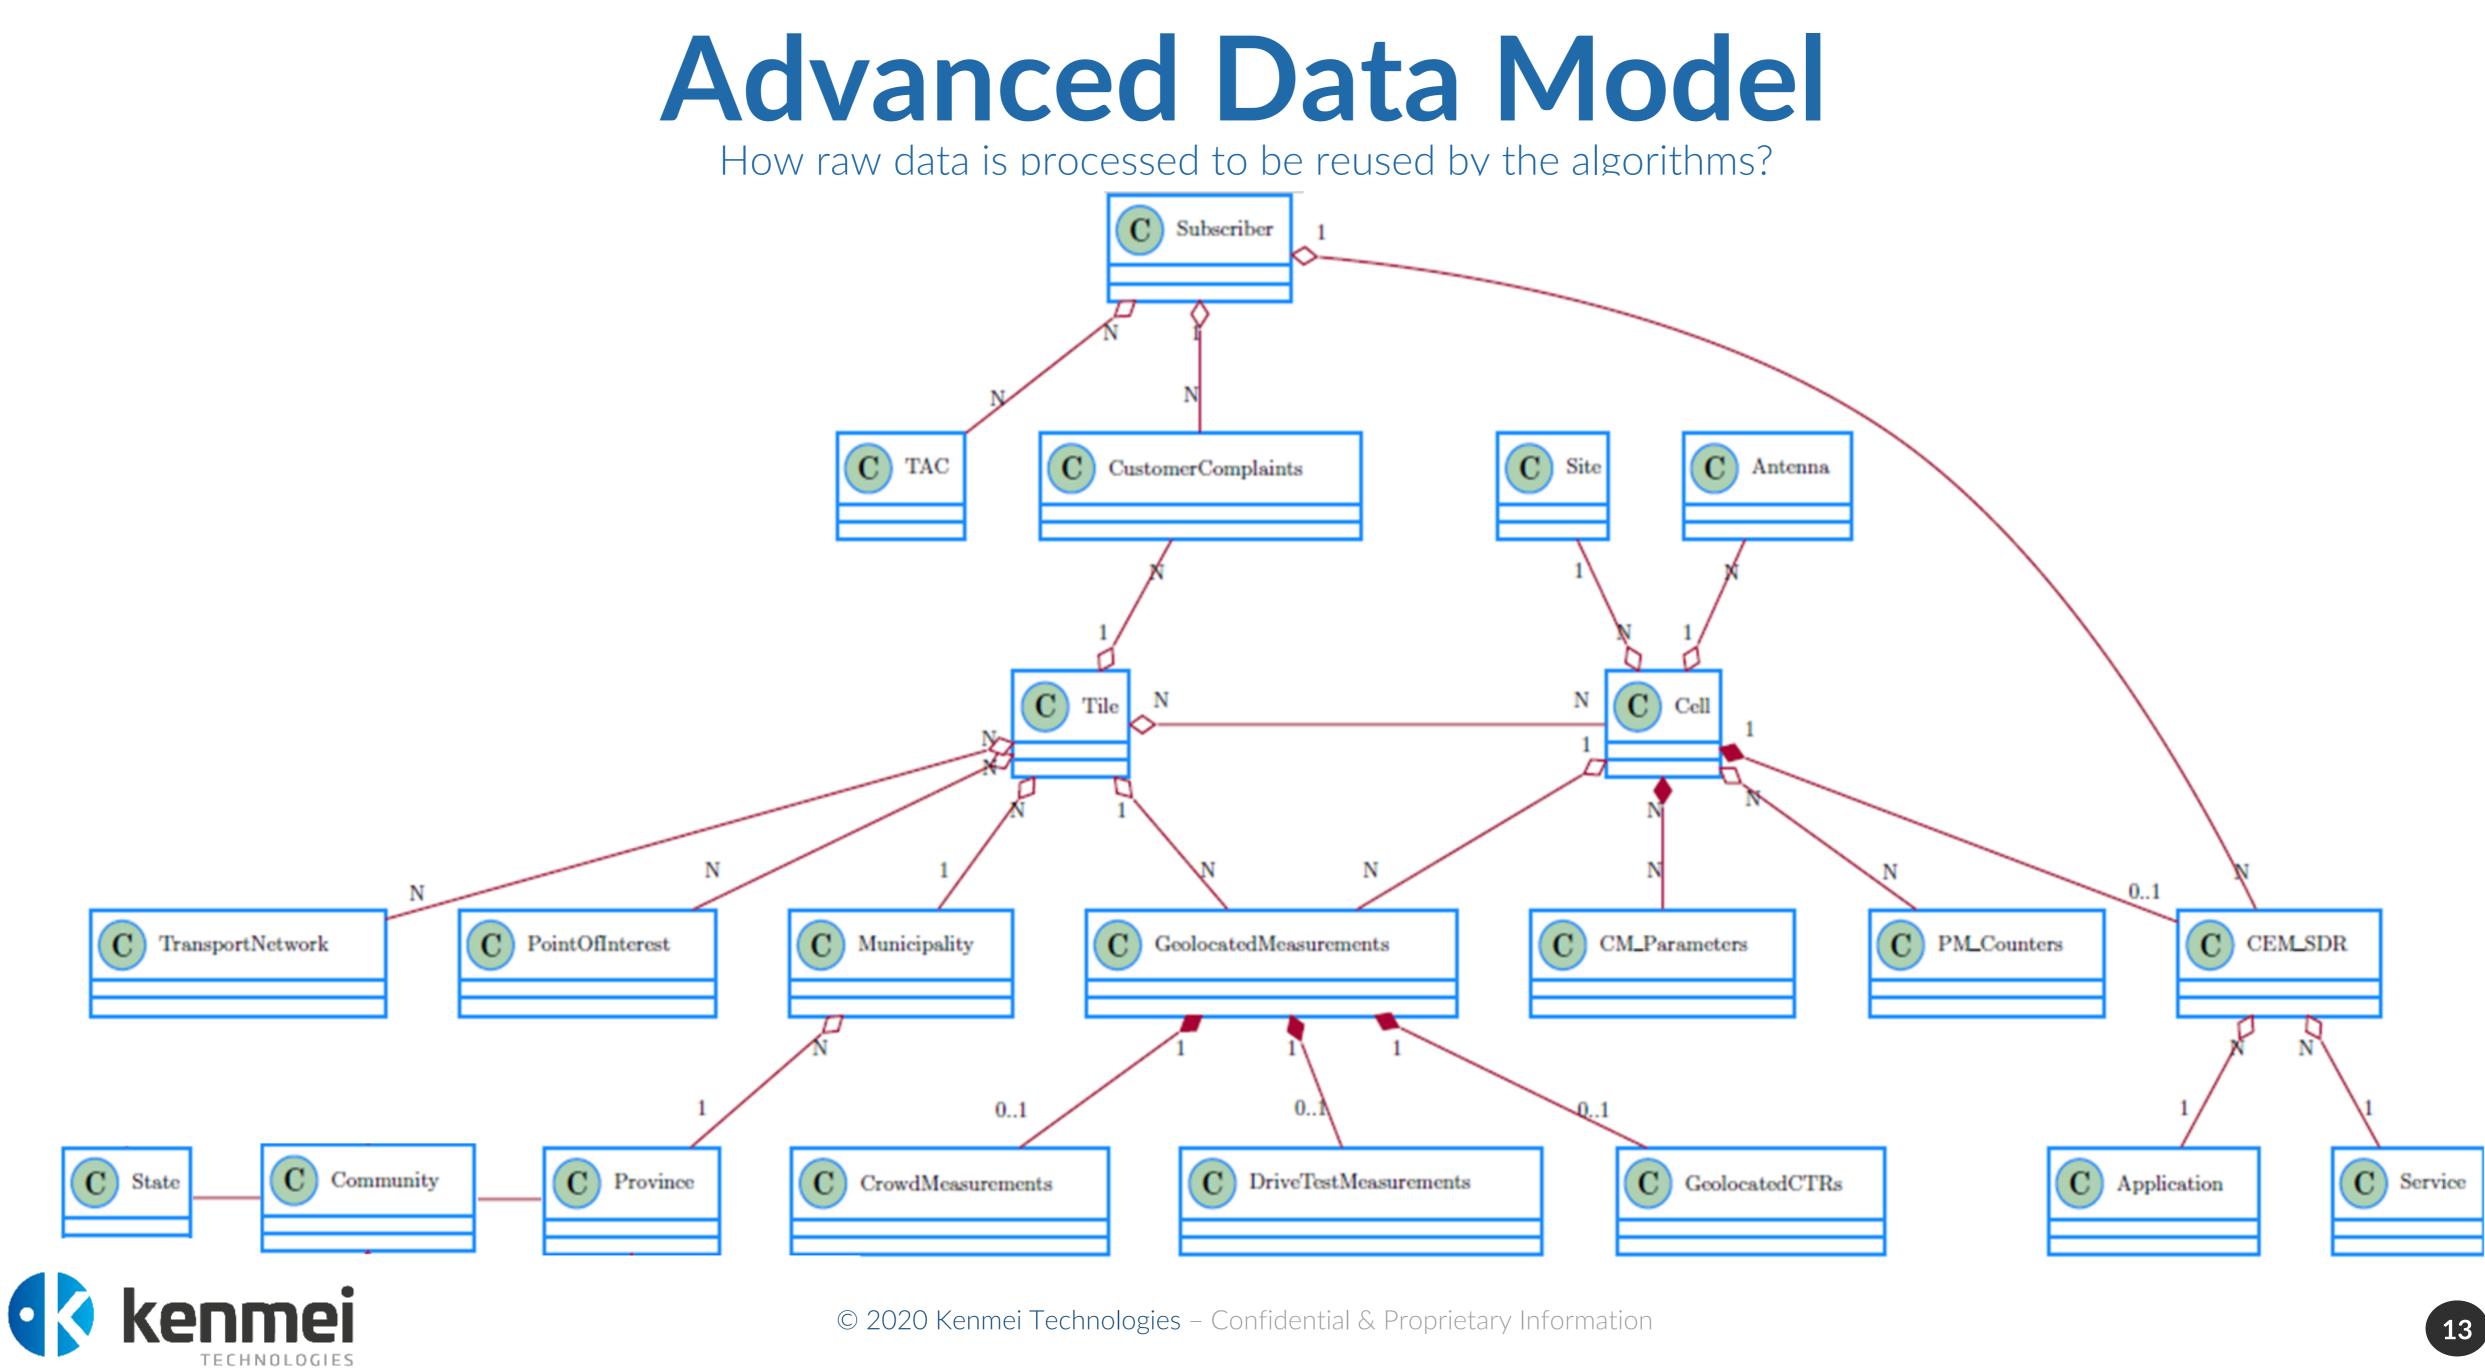

### CROSS-DOMAIN & UNIFIED DATA MODEL

Unified Data Model integrates every field of the processed cross-domain data sources