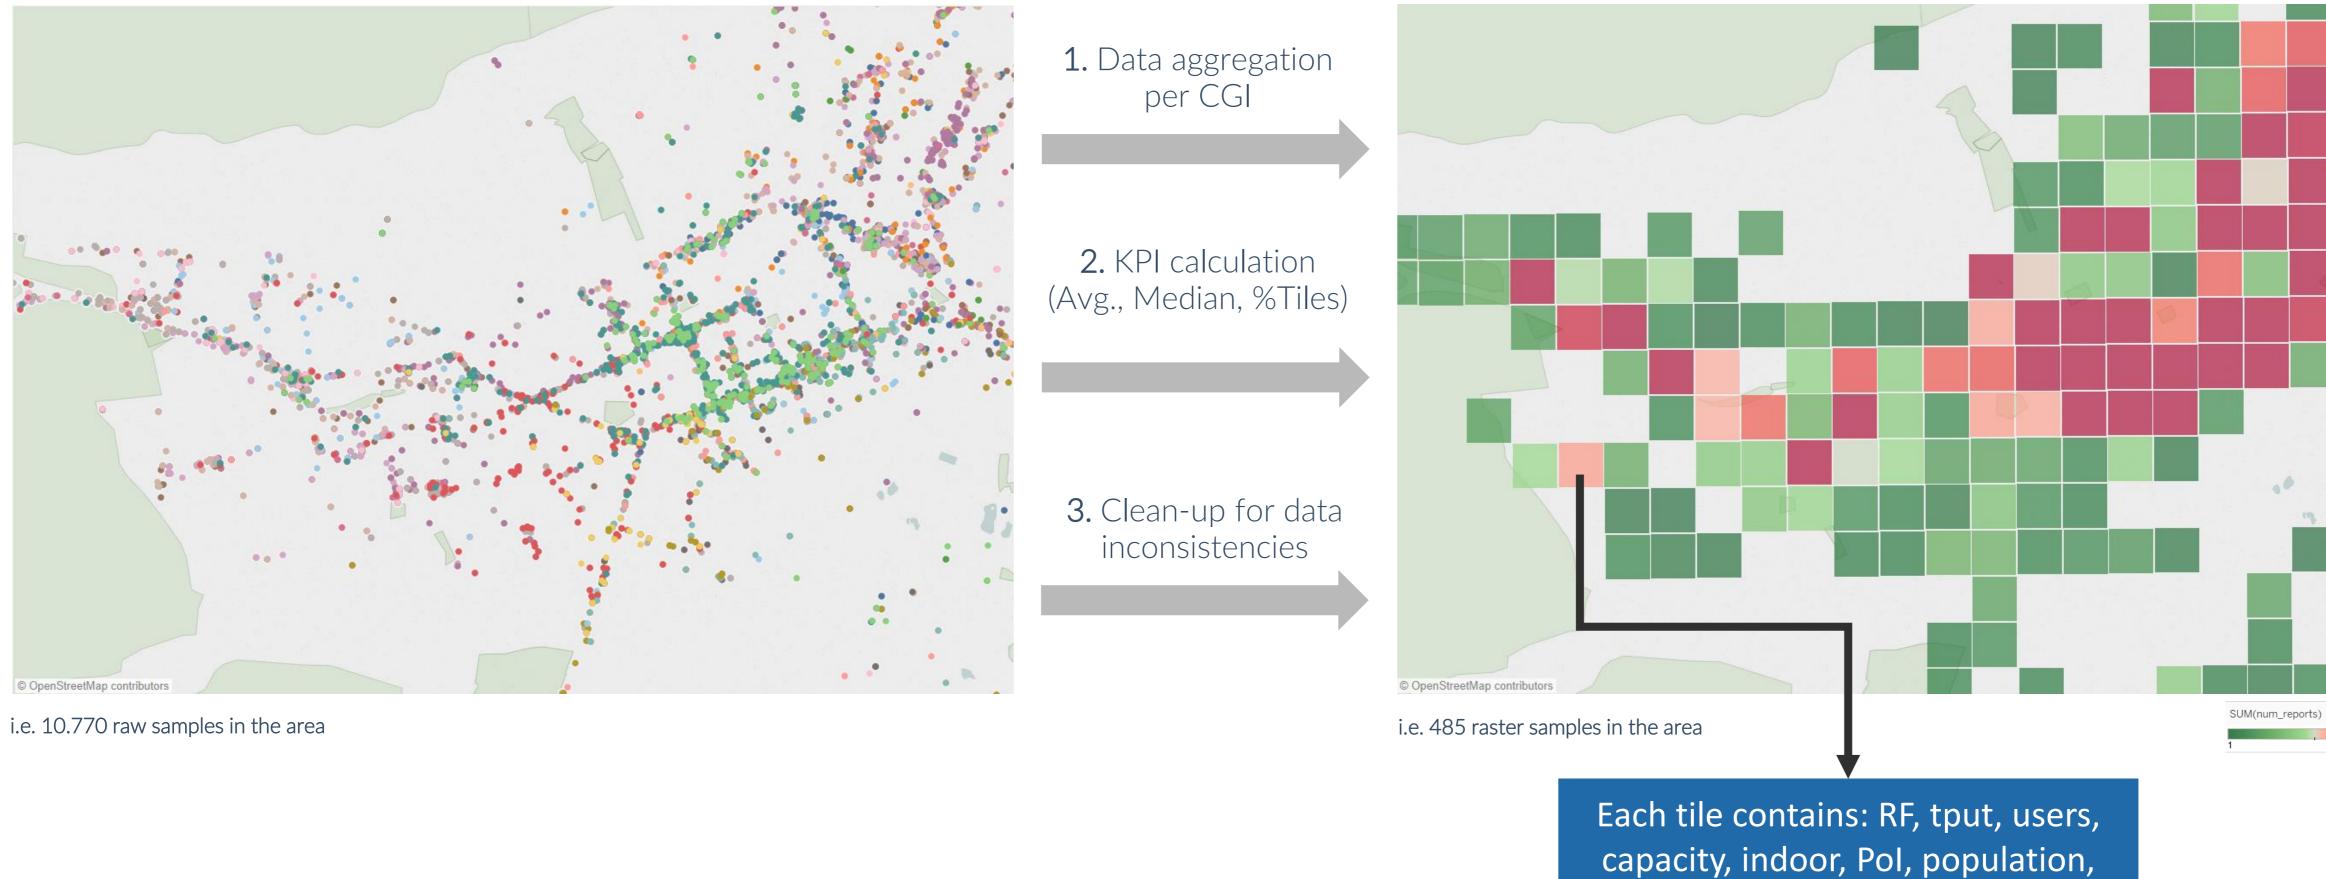

# **DATA CORRELATION** IN BIG DATA

Our solution is natively developed in **Big Data** enabling cutting-edge Use Cases by correlating multiple data sources such as Crowdsourcing, Counters, Parameters, Call Traces, Probes and Open Data