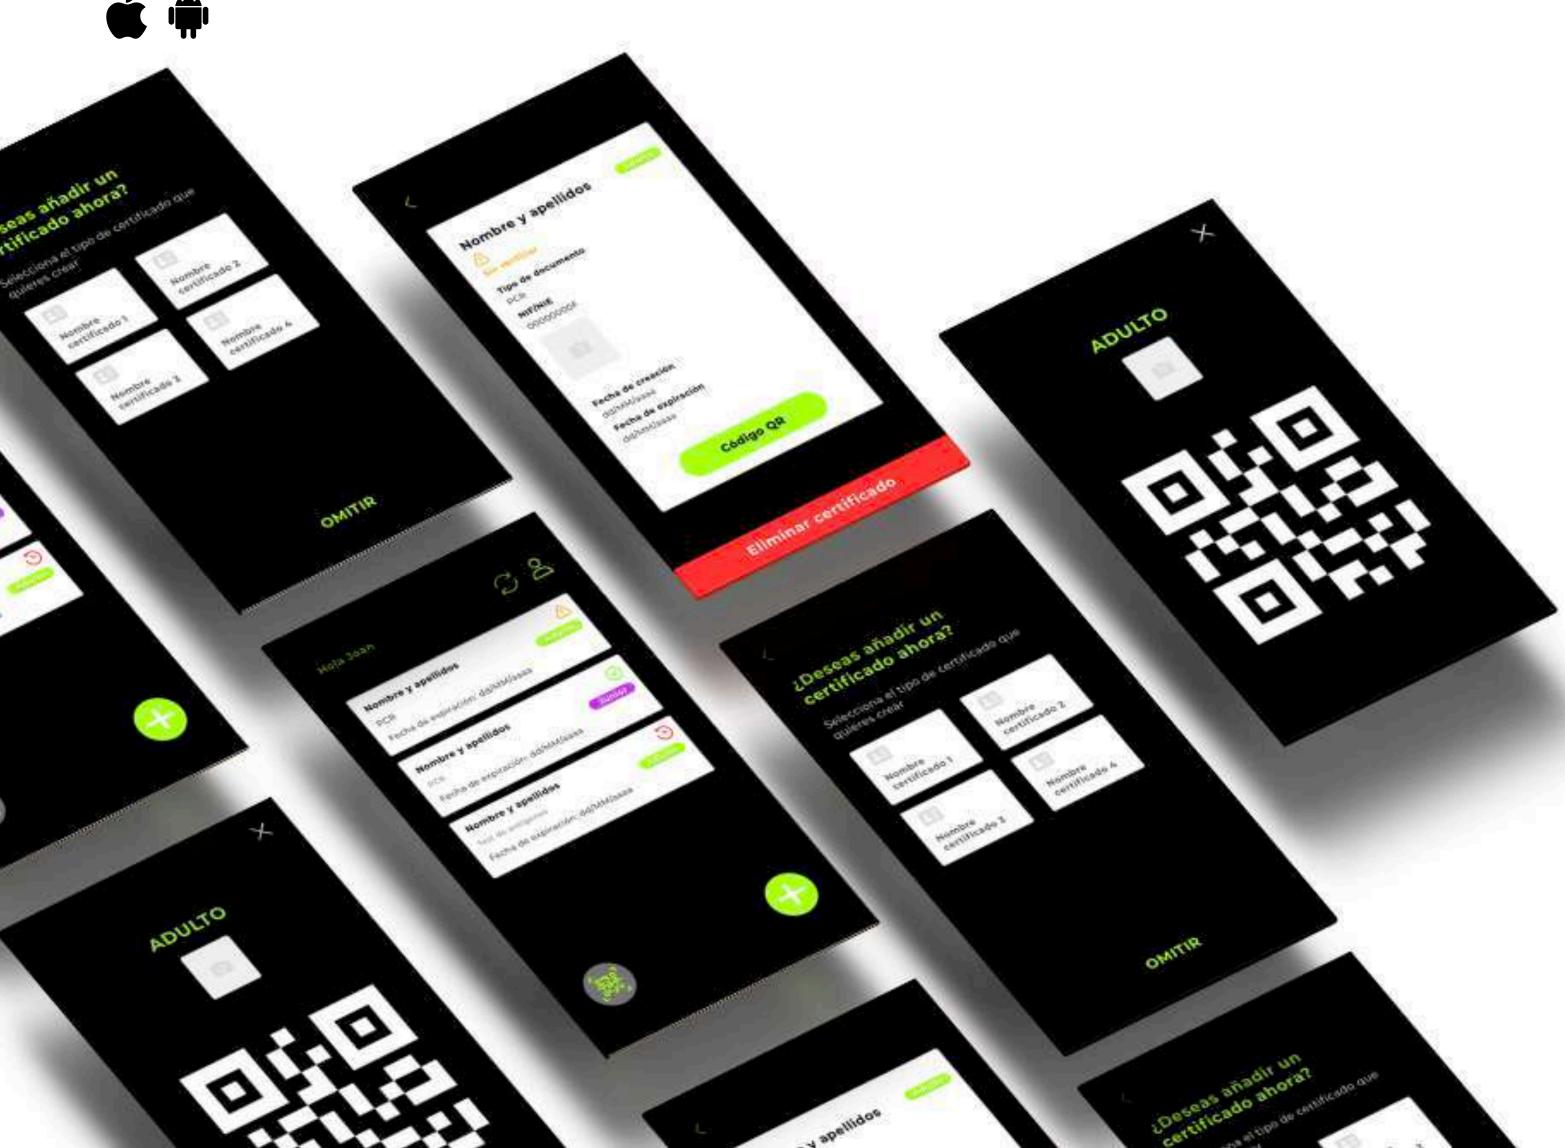

## **APP #OBRIR**

#### **VERIFY THE IDENTITY OF** THE USER

**GUARANTEES THE PRIVACY OF THE USER** 

**SEARCH AND INTRODUCTION OF COVID CERTIFICATES** 

> **VERIFICATION VIA QR OF THE CERTIFICATES** BY HEALTH **PROFESSIONALS**

**GUARANTEES ACCESS TO EVENTS DUE TO LOW RISK OF** CONTAGION