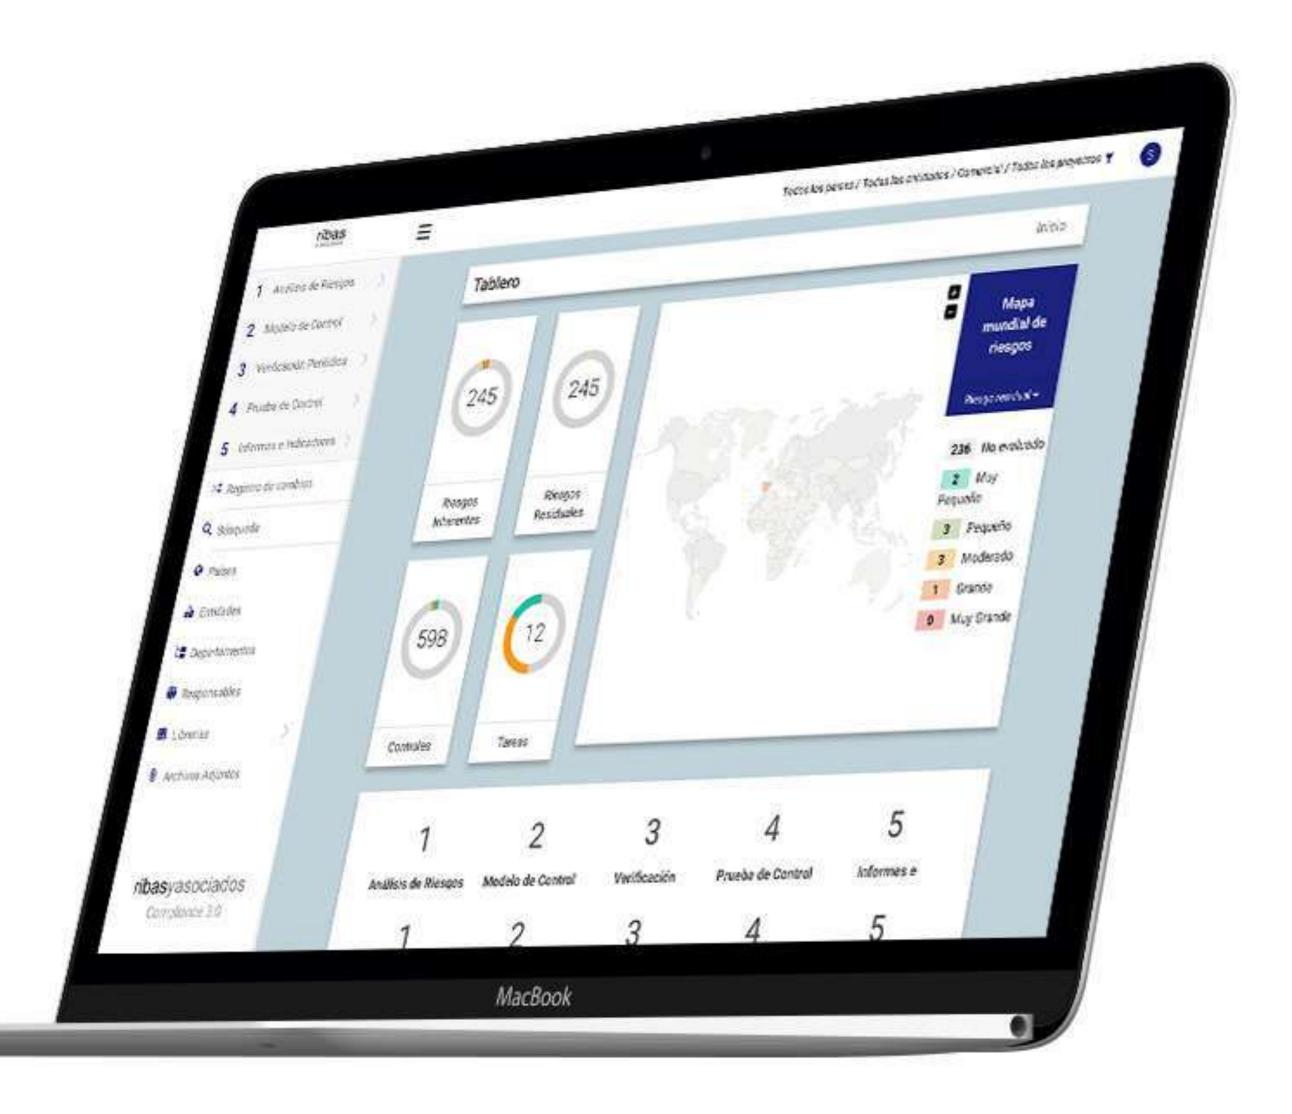

# MANAGER COMPLIANCE

WORKING TOOL REPLICABLE FOR CLIENTS

DEVELOPMENT OF A MANAGEMENT PLATFORM WITH COMPLIANCE-RELATED DATA

INTEGRAL DEVELOPMENT OF ROR

PROJECT OF ADVANCED TECHNICAL STRUCTURE, RELIABILITY AND DATA MANAGEMENT