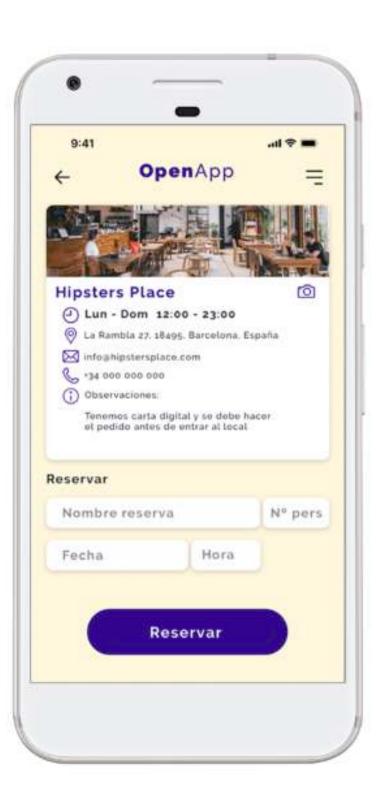

# APP OPEN APP

# MULTI-LANGUAGES (5 LANGUAGES AVAILABLE)

SEARCH FOR RESTAURANTS

FILTER BY TYPE OF RESTAURANT

MANAGEMENT OF RESERVATIONS FOR EACH RESTAURANT

> EASY MANAGEMENT FROM THE APP FOR RESTAURANT AND USERS