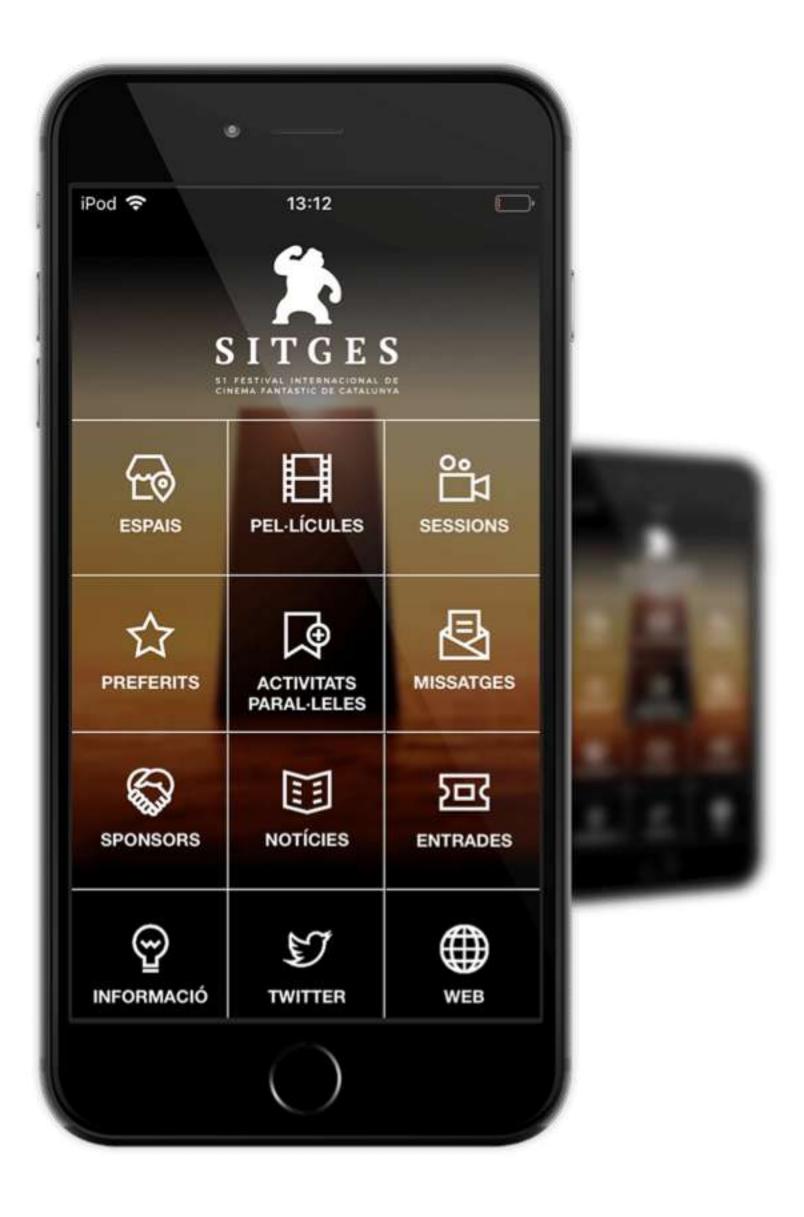

**INTEGRATION WITH EXTERNAL PLATFORMS** 

INTERNATIONAL FILM FESTIVAL OF SITGES

## APP FOR FESTIVALS

International Fantastic Film Festival of Catalonia. First fantastic film festival of cinema in the world.