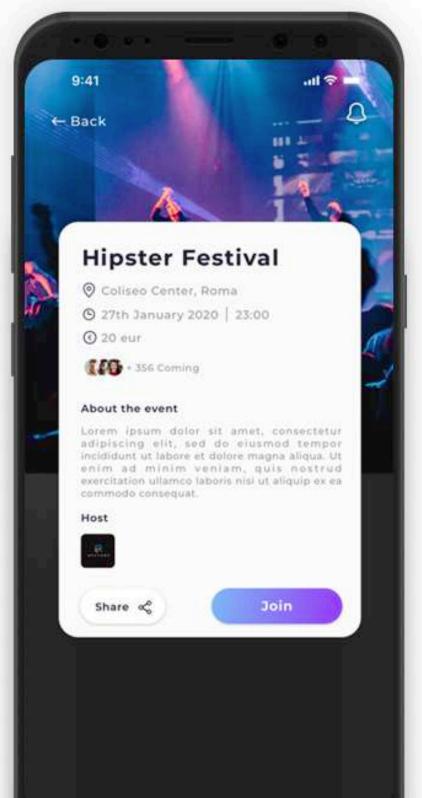

# APP OPEN APP

# MULTI-LANGUAGES (5 LANGUAGES AVAILABLE)

SEARCH FOR RESTAURANTS

FILTER BY TYPE OF RESTAURANT

MANAGEMENT OF RESERVATIONS FOR EACH RESTAURANT

> EASY MANAGEMENT FROM THE APP FOR RESTAURANT AND USERS