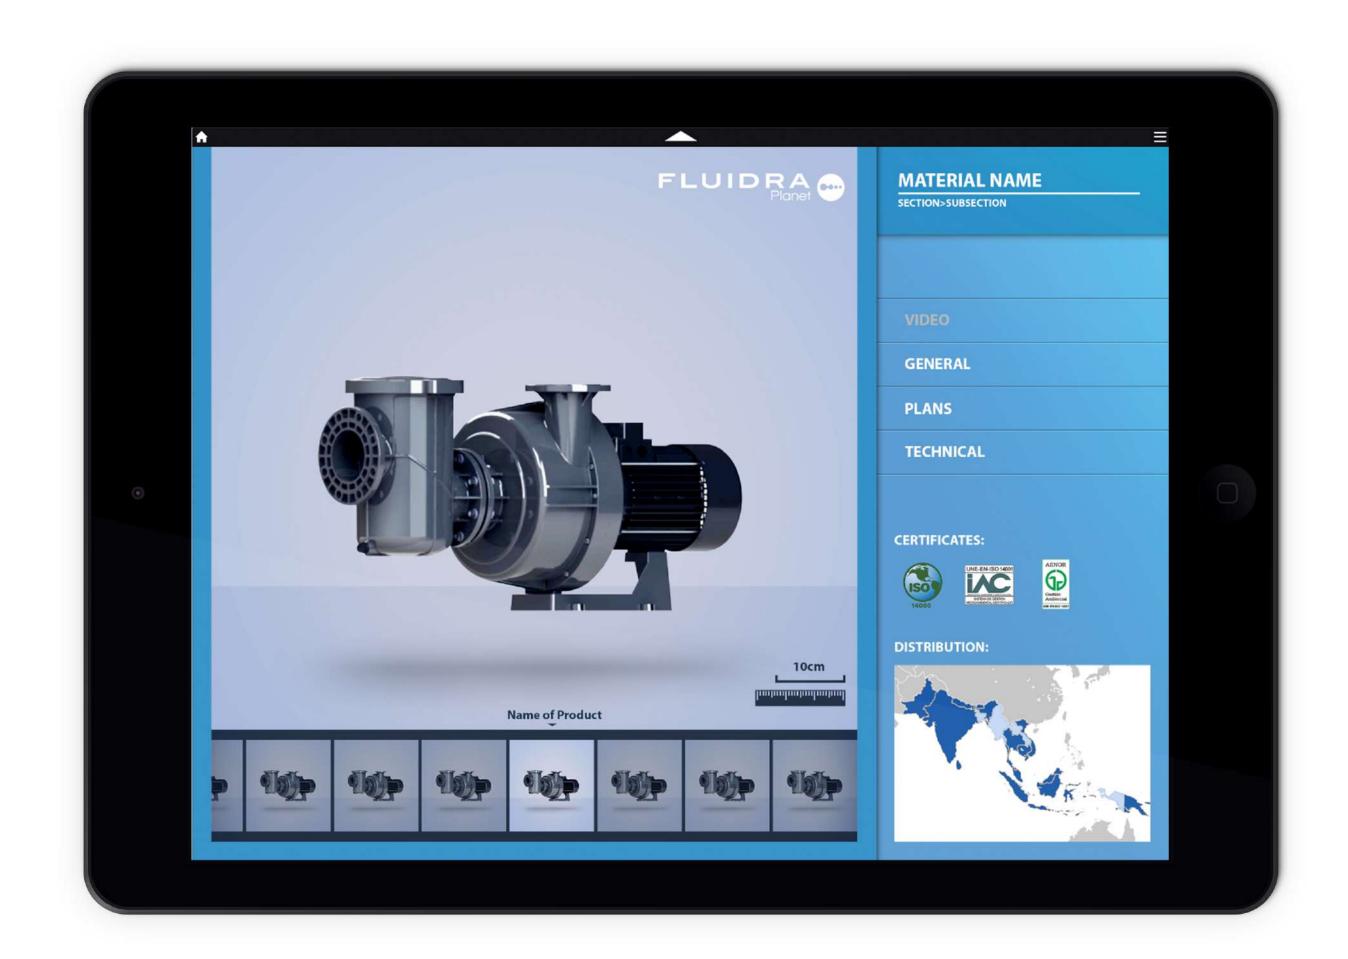

# WEBSITE

Remote management and monitoring of large number of machines, sensors and distributed installations.

### **CORPORATIVE WEB**

THE TOTAL SOLUTIONS INCLUDES
THE ELEMENT OF DATA
COLLECTION AND
COMMUNICATION, GLOBAL
WORLDWIDE COMMUNICATIONS
AND THE SOFTWARE PLATFORM
FOR RECEPTION, EXTRACTION AND
MANAGEMENT OF SUCH DATA

ENERGY MANAGEMENT, CRITICAL BREAK DOWNS REAL-TIME ALARMS, BUILDINGS MONITORING AND MAINTENANCE OF COUNTRY DISTRIBUTED MACHINERY