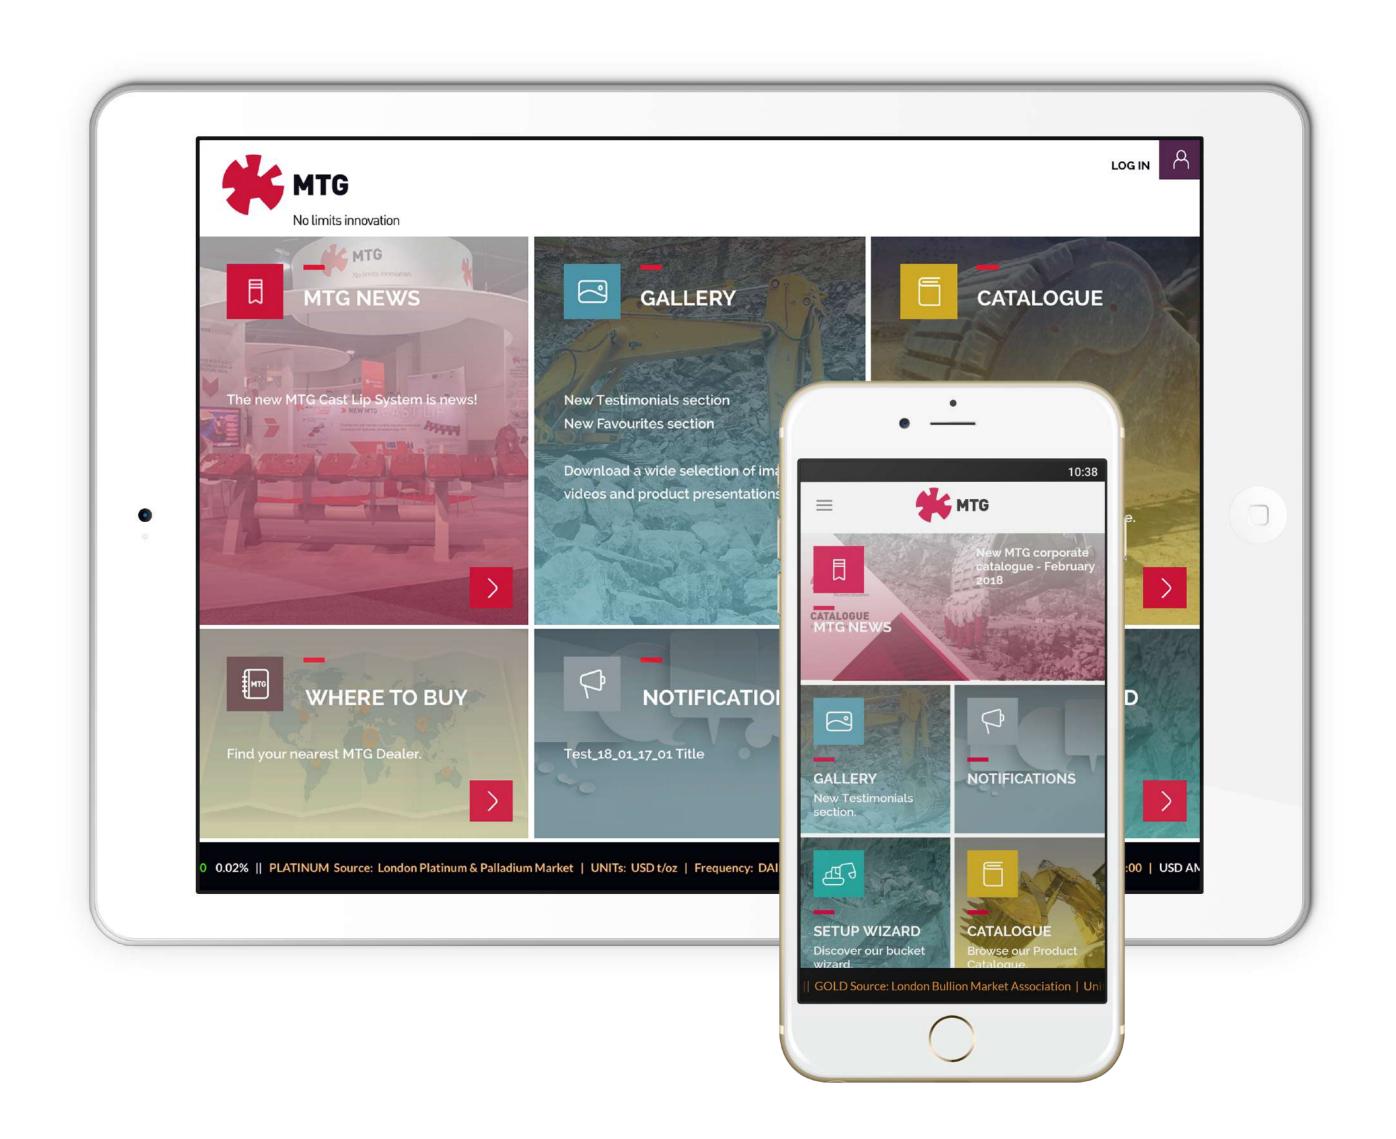

# **NATIVE APP**

CONTENT
MANAGEMENT FOR
DISTRIBUTORS

EXTRA FUNCTIONS FOR THE REGISTERED USERS

MTG (Metalogenia S.A.) is a world-wide company, leader in the steel industry. They presented the app at the MINExpo 2016 fair in Las Vegas (USA).