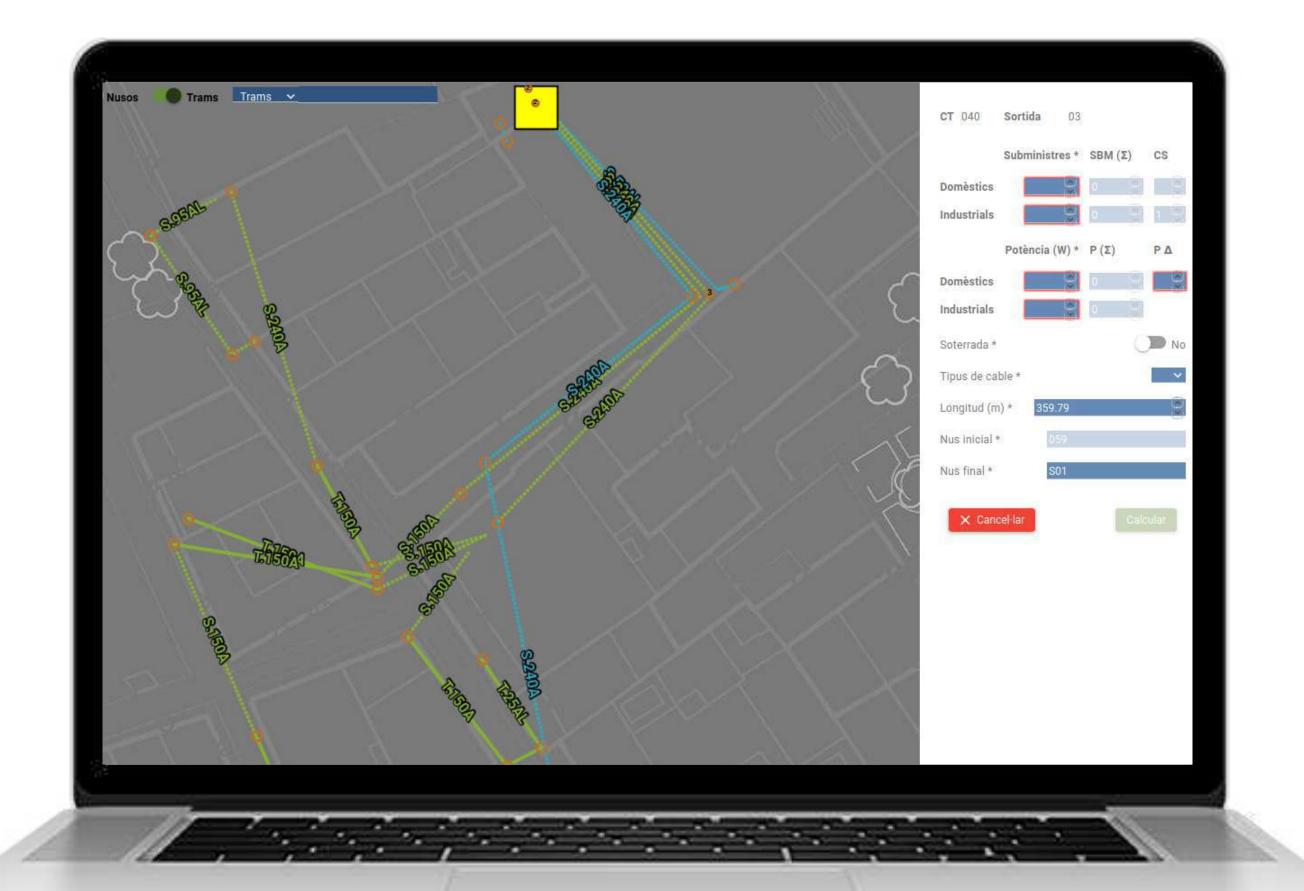

### **CORPORATIVE WEB**

THE TOTAL SOLUTIONS INCLUDES
THE ELEMENT OF DATA
COLLECTION AND
COMMUNICATION, GLOBAL
WORLDWIDE COMMUNICATIONS
AND THE SOFTWARE PLATFORM
FOR RECEPTION, EXTRACTION AND
MANAGEMENT OF SUCH DATA

ENERGY MANAGEMENT, CRITICAL BREAK DOWNS REAL-TIME ALARMS, BUILDINGS MONITORING AND MAINTENANCE OF COUNTRY DISTRIBUTED MACHINERY