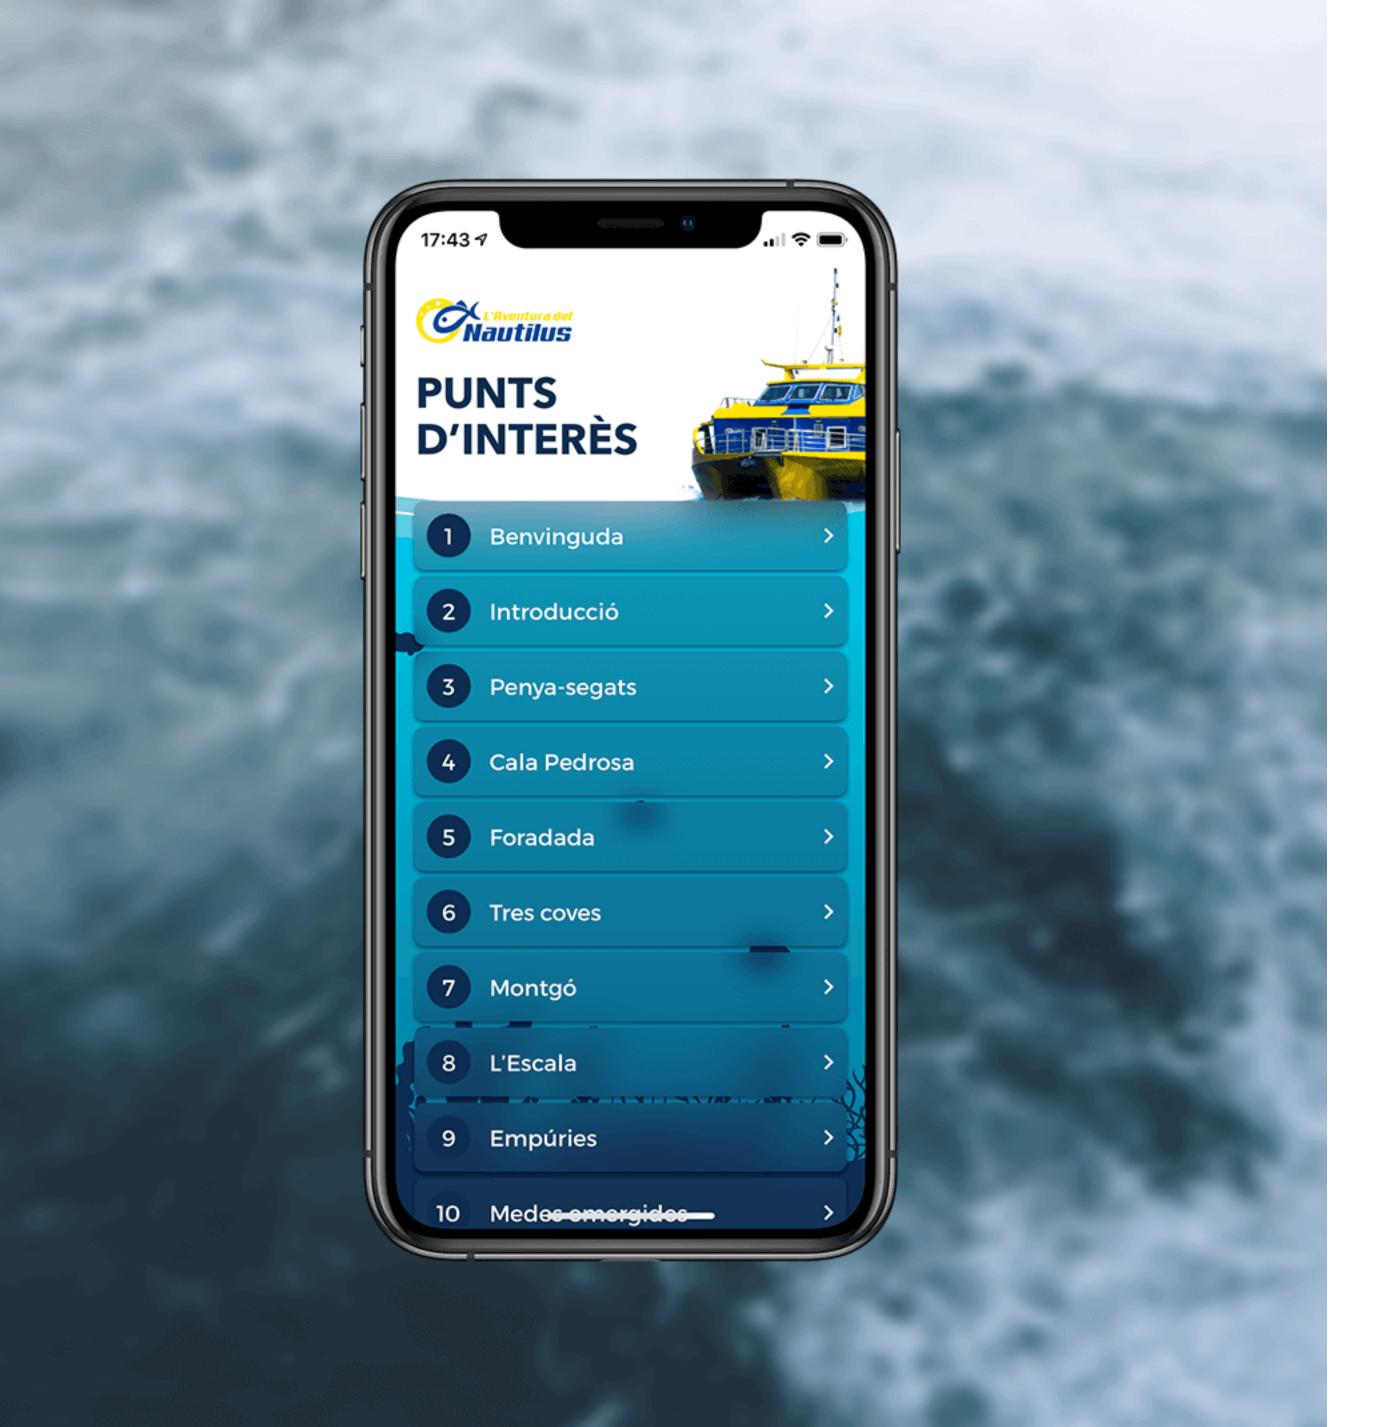

Nautius, pioneer business to show the bottom of the sea of the Natural Reserve of the Medes Islands.