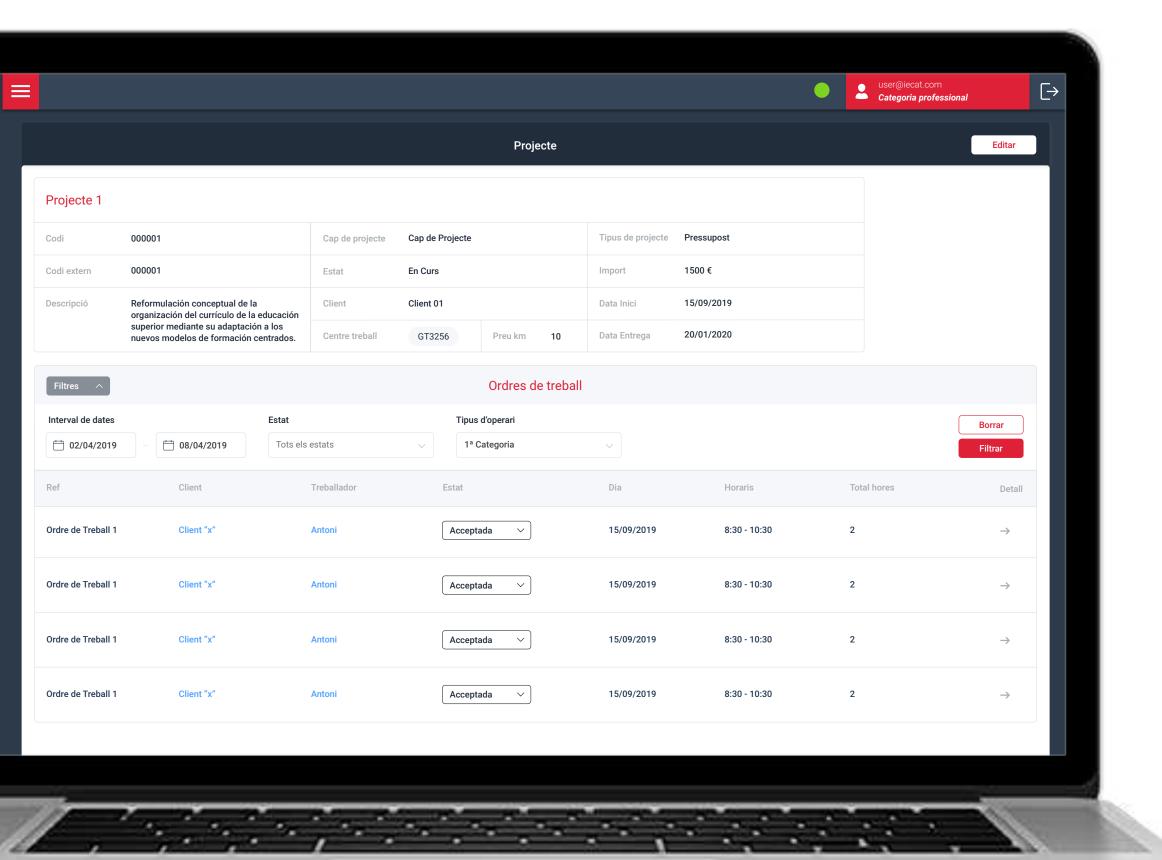

### **IECAT**

# INTRANET

Company dedicated to electrical installationss

# CUSTOM DEVELOPED INTRANET TO MANAGE LABOR PROJECTS AND RESOURCES BY A MAINTENANCE COMPANY WITH MORE THAN 100 WORKERS