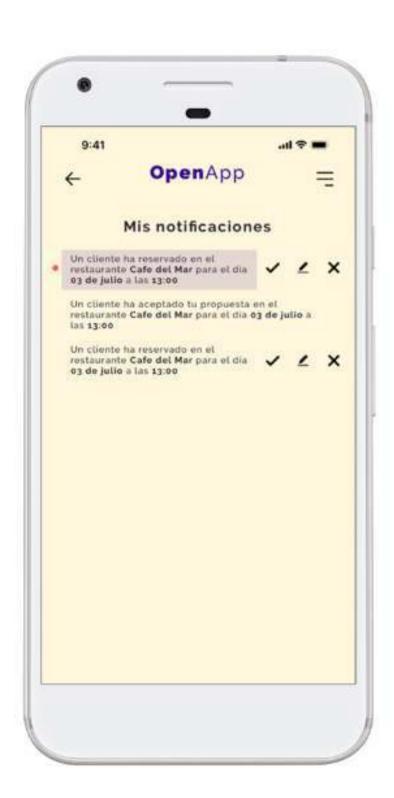

# APP OPEN APP

# MULTI-LANGUAGES (5 LANGUAGES AVAILABLE)

SEARCH FOR RESTAURANTS

FILTER BY TYPE OF RESTAURANT

MANAGEMENT OF RESERVATIONS FOR EACH RESTAURANT

> EASY MANAGEMENT FROM THE APP FOR RESTAURANT AND USERS