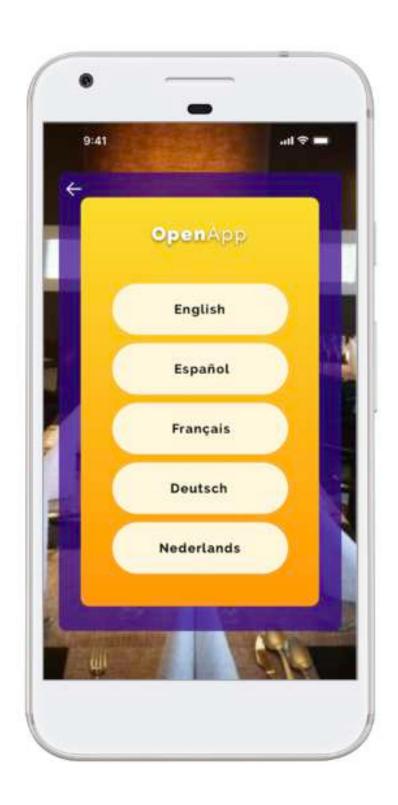

# APP OPEN APP

# MULTI-LANGUAGES (5 LANGUAGES AVAILABLE)

SEARCH FOR RESTAURANTS

FILTER BY TYPE OF RESTAURANT

MANAGEMENT OF RESERVATIONS FOR EACH RESTAURANT

> EASY MANAGEMENT FROM THE APP FOR RESTAURANT AND USERS