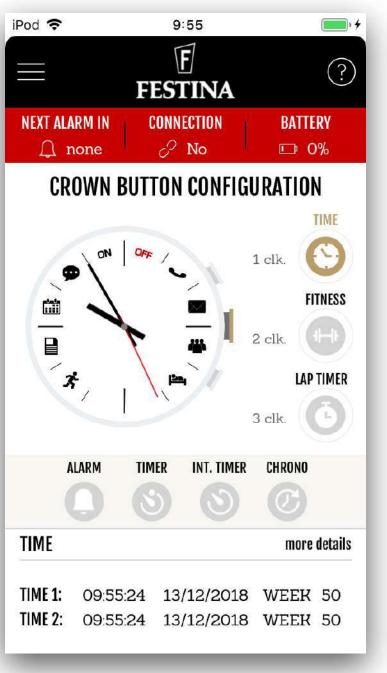

# APP PROJECTS

App Development for Smartwatch models for the prestigious brand Festina

# INTERACTION VIA BLUETOOTH OF THE FUNCTIONS OF THE SMARTWATCH WITH THE APP FOR REGISTERING AND MONITORING

HIGHLY USEABLE DESIGN FOR EASY AND INTUITIVE CONFIGURATION OF THE FUNCTIONS

#### **SMARTWATCH**

Configure and synchronize your smartwatch with your APP