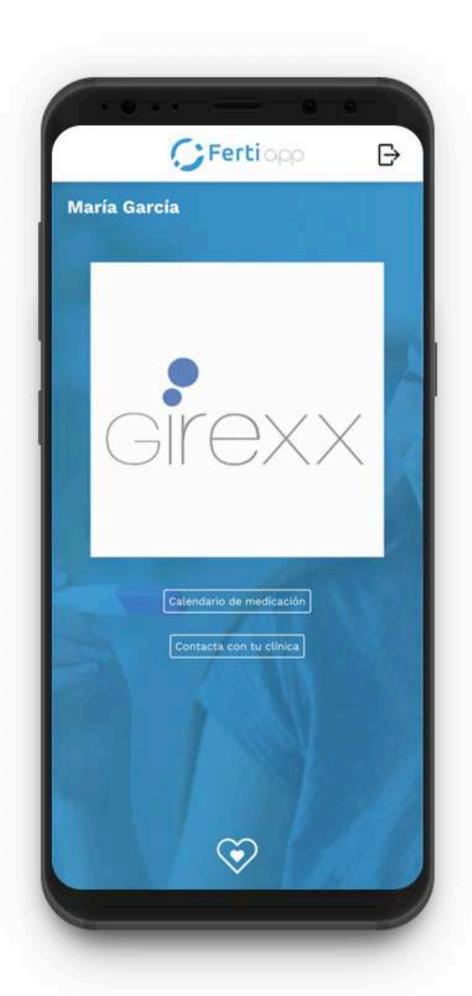

#### **APP FERTIAPP**

## CONTROL OF THE PATIENTS MEDICATION

GUARANTEES THE CORRECT PROTOCOL FOR TAKING THE MEDICATION

PUSH NOTIFICATIONS TOWARDS THE PATIENTS

PROMOTES THE SUCCESS OF TREATMENT

FOR CLIENT USERS AND/OR DONORS