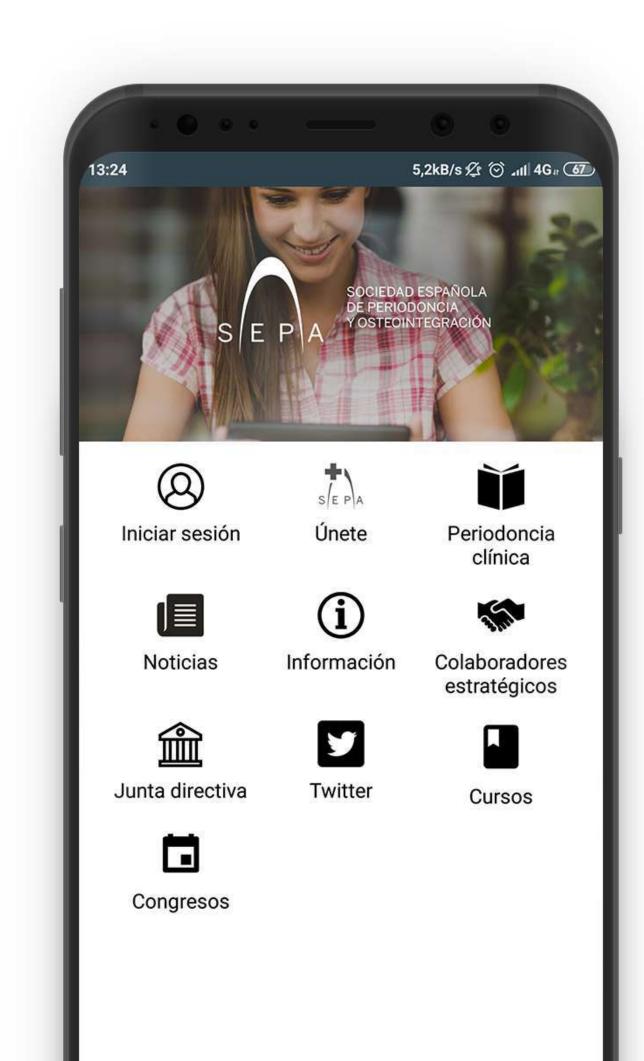

#### **SEPA COMMUNITY**

### **APP LOYALTY**

SEPA, Spanish Society of Periodontics and Osseointegration. Inform, interact and receive feedback from the community of members via their mobile app.