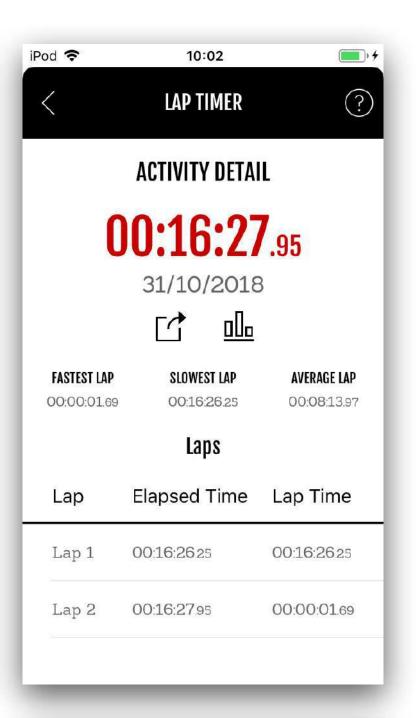

# APP PROJECTS

App Development for Smartwatch models for the prestigious brand Festina

# INTERACTION VIA BLUETOOTH OF THE FUNCTIONS OF THE SMARTWATCH WITH THE APP FOR REGISTERING AND MONITORING

HIGHLY USEABLE DESIGN FOR EASY AND INTUITIVE CONFIGURATION OF THE FUNCTIONS

#### **SMARTWATCH**

Configure and synchronize your smartwatch with your APP