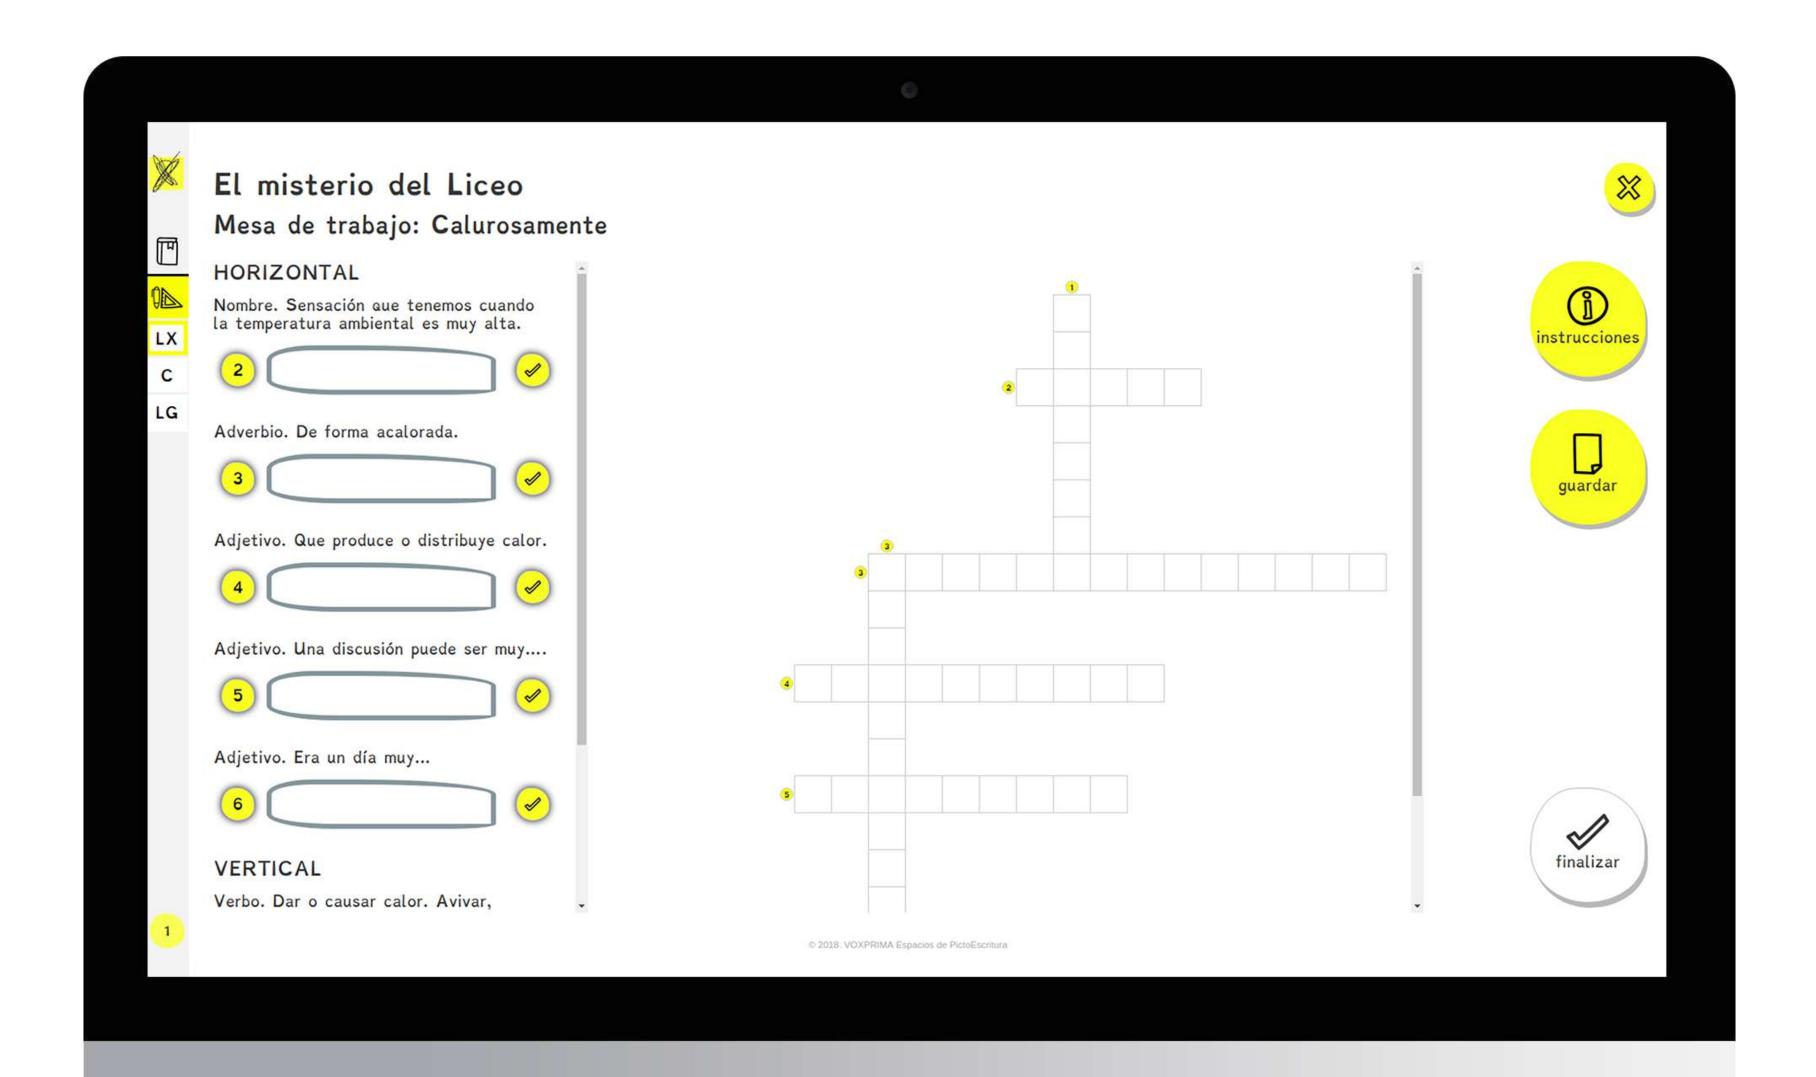

# PLATFORM FOR LEARNING TO WRITE

ROR DEVELOPMENT BASED ON CLIENT'S DESIGNS AND UX

Reading / Writing platform for children. With an educational content database, usable by teachers and students.

WEBSITE