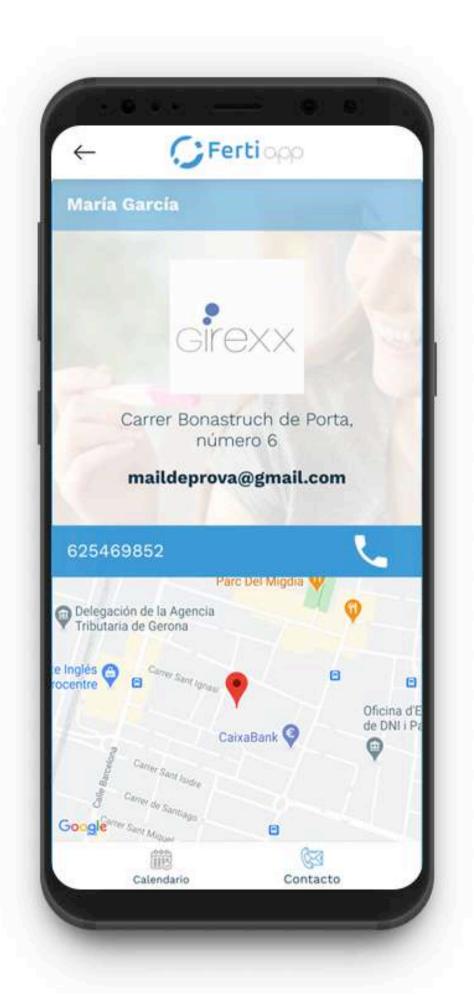

#### **APP FERTIAPP**

## CONTROL OF THE PATIENTS MEDICATION

GUARANTEES THE CORRECT PROTOCOL FOR TAKING THE MEDICATION

PUSH NOTIFICATIONS TOWARDS THE PATIENTS

PROMOTES THE SUCCESS OF TREATMENT

FOR CLIENT USERS AND/OR DONORS