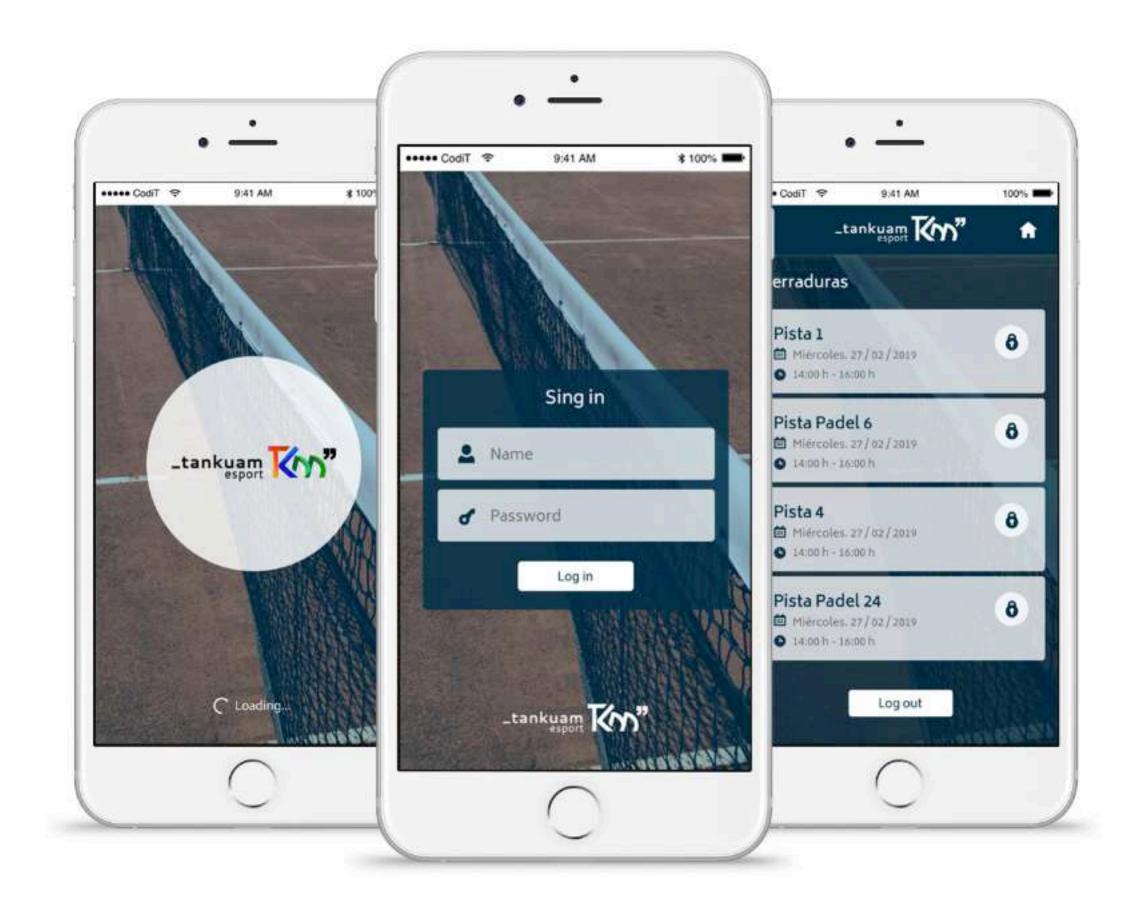

# **APP TANKUAM**

# OPENING ELECTRONIC LOCKS

O NEED FOR KEYS

FOR MULTIPLE LOCKS