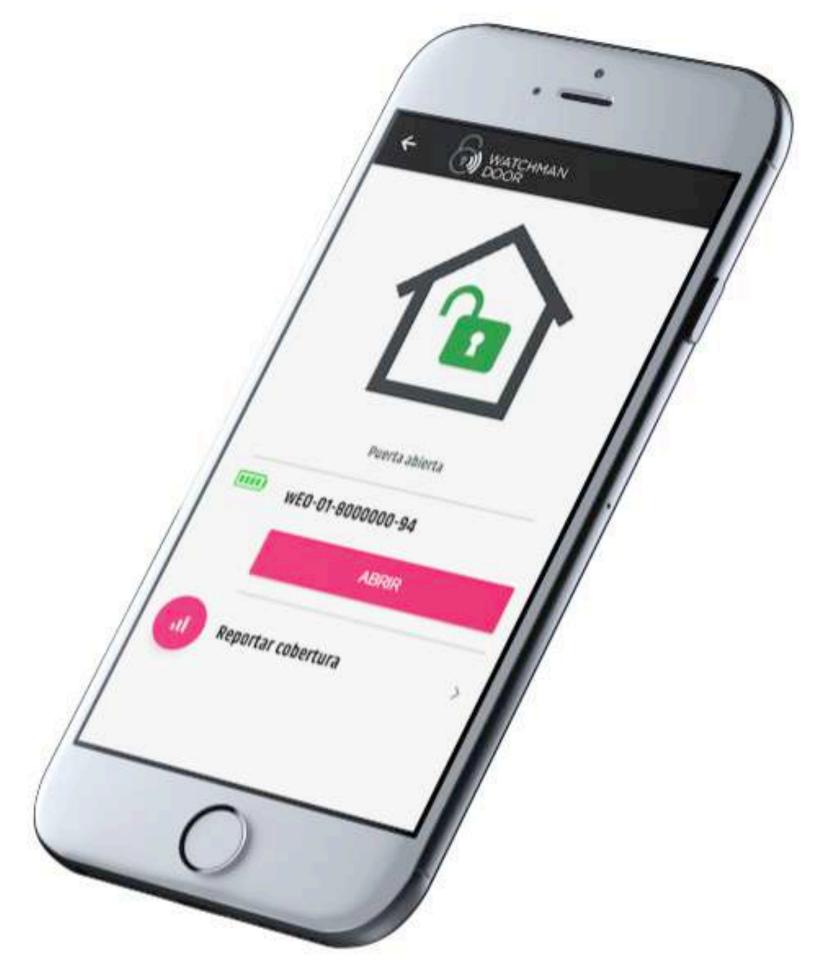

# APP WATCHMAN DOOR

ELECTRONIC LOCKS OPENING

**NO NEED FOR KEYS** 

FOR MULTIPLE LOCKS

INTEGRATION WITH SIRI

INTEGRATION WITH GOOGLE ASSISTANT

# OPENING ELECTRONIC LOCKS

O NEED FOR KEYS

FOR MULTIPLE LOCKS