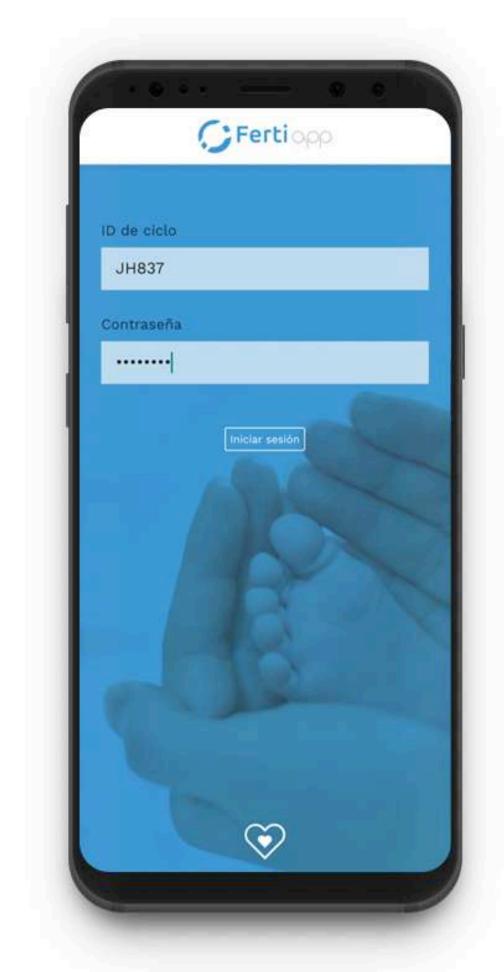

#### **APP FERTIAPP**

## CONTROL OF THE PATIENTS MEDICATION

GUARANTEES THE CORRECT PROTOCOL FOR TAKING THE MEDICATION

PUSH NOTIFICATIONS TOWARDS THE PATIENTS

PROMOTES THE SUCCESS OF TREATMENT

FOR CLIENT USERS AND/OR DONORS