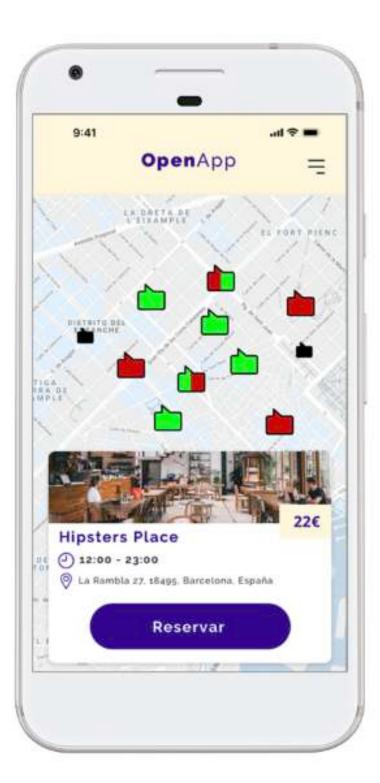

# APP OPEN APP

# MULTI-LANGUAGES (5 LANGUAGES AVAILABLE)

SEARCH FOR RESTAURANTS

FILTER BY TYPE OF RESTAURANT

MANAGEMENT OF RESERVATIONS FOR EACH RESTAURANT

> EASY MANAGEMENT FROM THE APP FOR RESTAURANT AND USERS