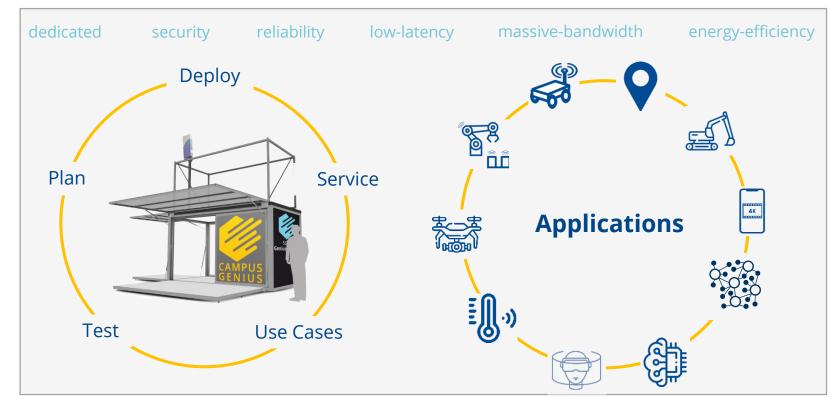

## We bring 5G into action!

Campus Genius brings **5G campus networks** for different vertical industries into action.

The combination of proven, industry partner hardware and the **GeniusEngine** software enables customers to build future applications that require reliable and future-proof wireless communication.

**Transportable** 5G-SA campus network **available now**, including on-premise trials, setup and support.

The **GeniusCore** is the future of the softwarization of mobile networks for ambitious use cases - a fully virtualized and flexible 5G-Core that opens unlimited possibilities in connectivity to customers.