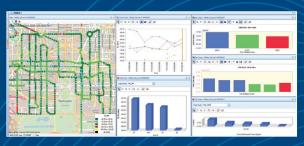

## Intuitive Windows®-Based Wireless Network Testing and Reporting Software

Gain effortless visualizations of your cellular, critical communications, and WiFi network coverage and quality with this data collection software for PCTEL® scanning receivers. Its rich feature set powers your drive tests and walk tests by enabling swift analysis, fast recognition, and easy data exporting for quick resolution of network issues.

Drive Testing

Walk Testing

Powerful Visualization Tools