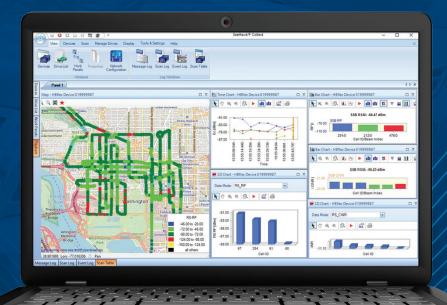

## Intuitive Windows®-Based Wireless Network Testing and Reporting Software

Gain effortless visualizations of your cellular, critical communications, and WiFi network coverage and quality with this data collection software for PCTEL® scanning receivers. Its rich feature set powers your drive tests and walk tests by enabling swift analysis, fast recognition, and easy data exporting for quick resolution of network issues.

#### **PRODUCT FEATURES**

- Access advanced PCTEL® scanning receiver features such as 5G NR, Layer 3 messages, and LTE MIMO measurements
- Simultaneous data collection across multiple bands and technologies, including cellular, WiFi, public safety, and private radio
- Automated reporting and integration with post-processing tools for easy data analysis
- · Simple file-based data logging and export, including .csv
- OpenStreetMaps® support

Drive Testing

Walk Testing

Powerful Visualization Tools