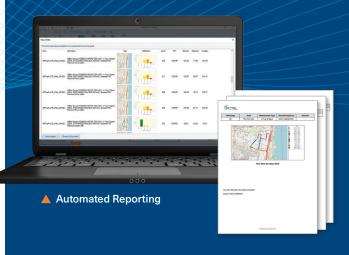

#### **PRODUCT FEATURES**

- Access advanced PCTEL® scanning receiver features such as 5G NR, Layer 3 messages, and LTE MIMO measurements
- Simultaneous data collection across multiple bands and technologies, including cellular, WiFi, public safety, and private radio
- Automated reporting and integration with post-processing tools for easy data analysis
- · Simple file-based data logging and export, including .csv
- OpenStreetMaps® support