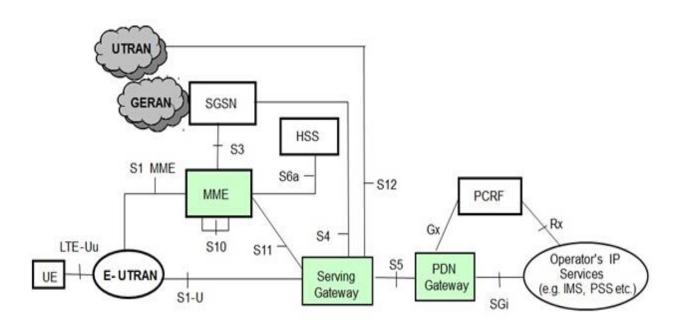

#### 4G EPC

- MME/HSS
- SGW/PGW

### **4G Core Network**

- Full 3GPP compliance
- Support interface
  - ◆ S1-C, S1-U, S6a, S11, S5/8, Gx, SGi
- CUPS architecture
- High availability
- Operation & management
  - ◆ configuration management
  - ◆ performance management
  - ◆ monitoring of UE, eNodeB
  - ◆ call logs for end users and IMSI tracking logs
- Network management
  - Single LiteCore EPC management (based on web page)
  - Multiple LiteCore EPC (OMC system based on SNMP protocol)