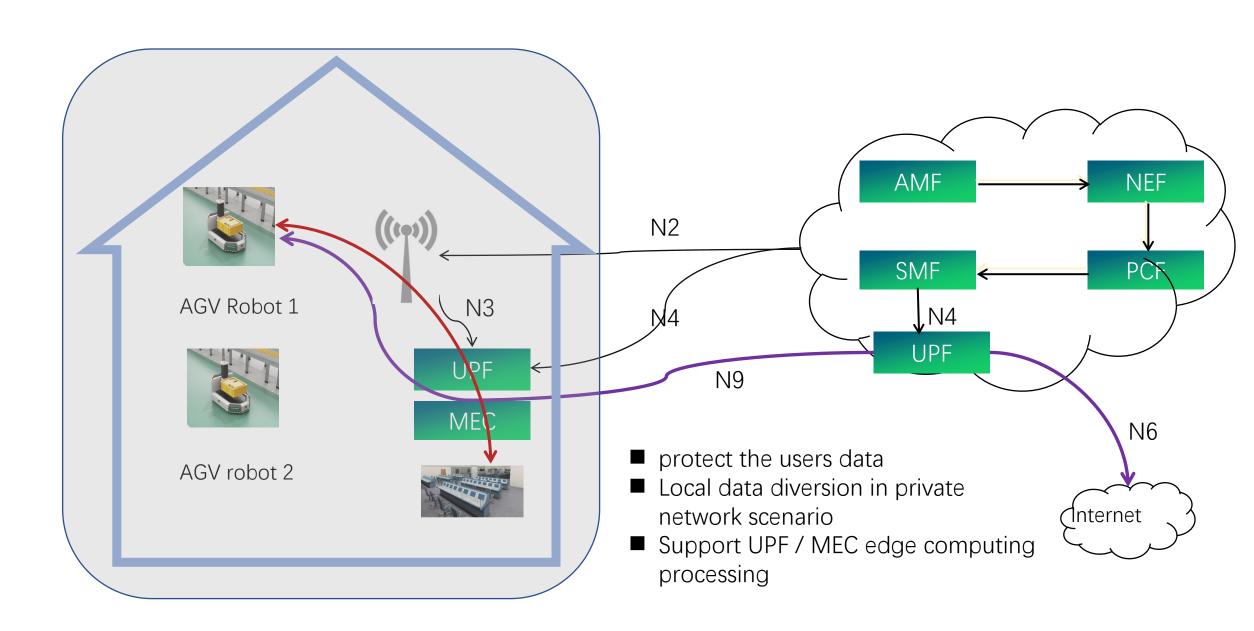

-- IMS Session Signalling

—— IMS User Plane Data

----- IMS Management Signalling

## **VoNR Solution**

**//Grand** 千通

- Virtualized and containerized deployment
- Cloud-native architecture
- Full standard network functions and interfaces

- Support VoNR
- Billing interface
- Up to million subscribers



# **RCS(Remote Cellular Solution)**

## // Grand 千通

### **Highlights**

- Low Power Consumption
- Complete 2G/3G/4G RAN
- Standard interfaces to CN
- Satellite Backhaul Optimization High performance of optimization
- Local switching of Voice Call
- Voice offload >50% at busy hours, data offload 20%~95%
- Easier and economical way for those areas where satellite backhaul is the only possible communication connectivity
- Local breakout
- Emergency network



## **UPF & MEC Solution**





# **Customer References & Partnerships**





































# **THANK YOU**