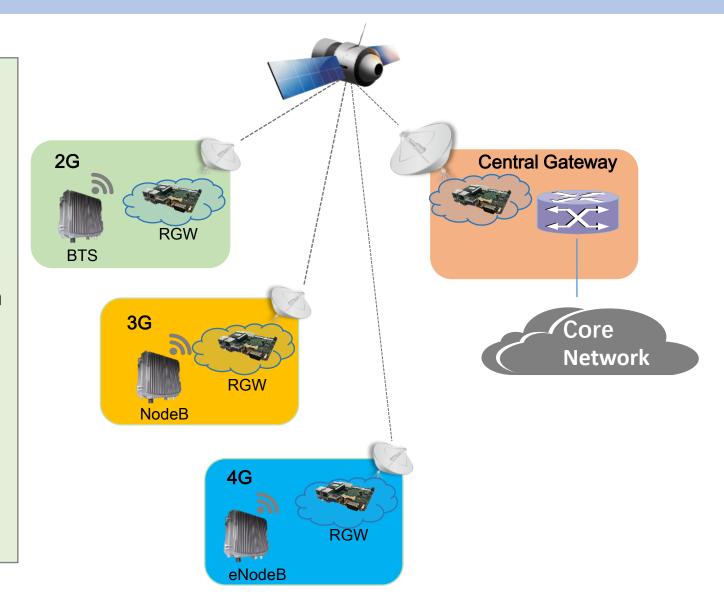

# **RCS(Remote Cellular Solution)**

### **Highlights**

- Low Power Consumption
- Complete 2G/3G/4G RAN
- Standard interfaces to CN
- Satellite Backhaul Optimization High performance of optimization
- Local switching of Voice Call
- Voice offload >50% at busy hours, data offload 20%~95%
- Easier and economical way for those areas where satellite backhaul is the only possible communication connectivity
- Local breakout
- Emergency network