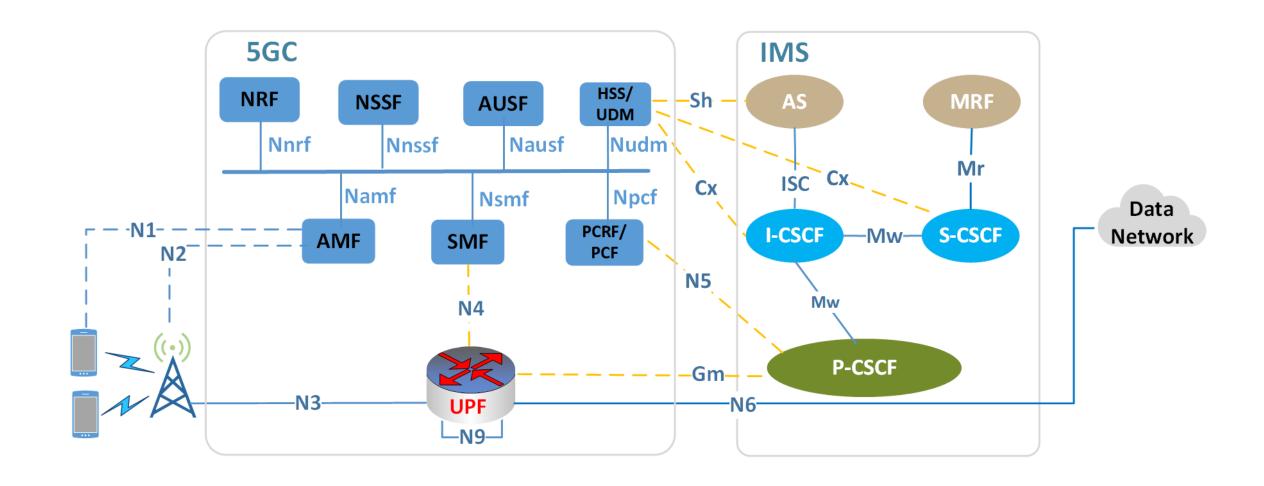

#### 5GC

- AMF/AUSF/NSSF/NRF
- PCF/SMF/UDM/UPF

#### 4G EPC

- MME/HSS
- SGW/PGW

#### 2G3G Core

- MSC/GMSC/HLR
- SGSN/GGSN

#### IMS

- VoNR
- Volte
- VoIP

#### **NETWORK FUNCTIONS AND FEATURES**

- Converged 'All G '
- Flexible product portfolio and deployment
- Open Network Interfaces
- Distributed Architecture (CUPS)
- CSFB, VoIP, VoLTE, VoNR
- Flexible policy and charging control
- NFs are built in SBA and using microservice
- Dynamic scale-in/scale-out
- High scalability and availability
- High reliability, 1+1 active and standby disaster recovery
- Hot backup and smooth handover