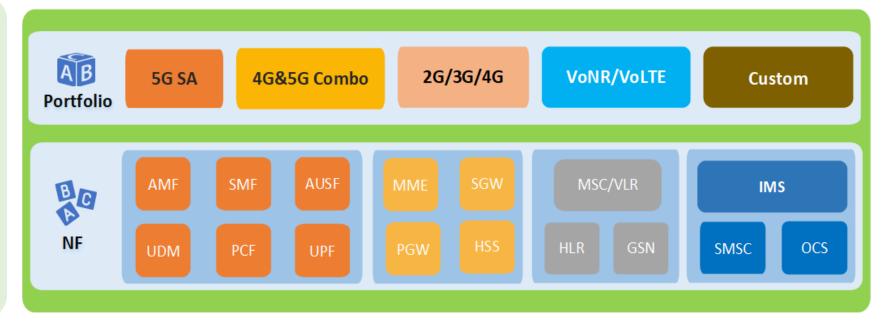

# **Product Catalog**

#### 5GC

- AMF/AUSF/NSSF/NRF
- PCF/SMF/UDM/UPF

#### 4G EPC

- MME/HSS
- SGW/PGW

#### 2G3G Core

- MSC/GMSC/HLR
- SGSN/GGSN

#### IMS

- VoNR
- Volte
- VoIP

#### Online Billing System – OCS

- Data/Call/SMS
- Tariff
- Packages

SMS Gateway

#### **MEC Platform**

- UPF integrated inside
- NFV management

#### Signaling Gateway

- SS7 STP
- DRA/DEA
- SEPP

Remote Cellular Solution (RCS)