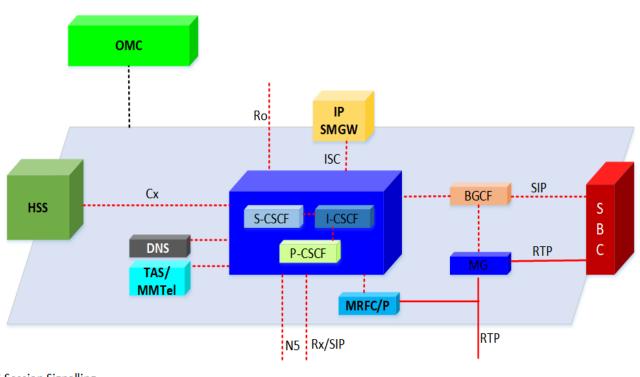

## **IMS**

- Compact and full-featured
- High compatibility, support standard interface
- Support VoNR, VoLTE and VoIP
- Support connects with PSTN
- Support Ro to billing system
- Support HSS authentication

----- IMS Session Signalling

—— IMS User Plane Data

----- IMS Management Signalling